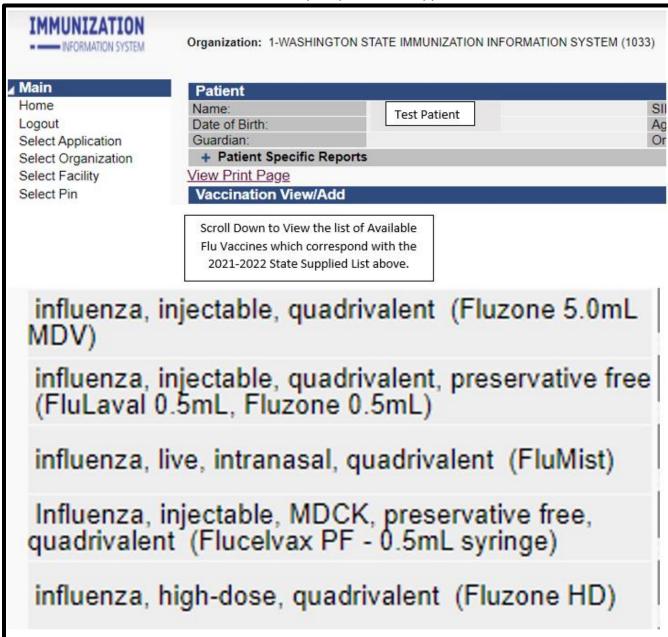

#### The WA IIS Inventory drop-down list appears here:

Create the inventory as usual, noting if the vaccine is privately purchased or publicly supplied. Use the charts above for reference.

If your organization is not VFC eligible to receive publicly supplied vaccine, the VFC Status in WAIIS will read "Private"