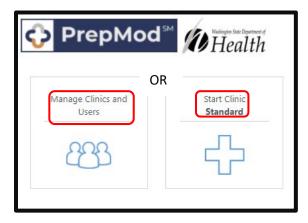

## Building the Clinic:

From Main Menu, Select either "Manage Clinics and Users" or "Start Clinic"

Then Select "Create Clinic"

For Clinics offering Both Covid-19 and Flu Vaccine select "General" under clinic Type.