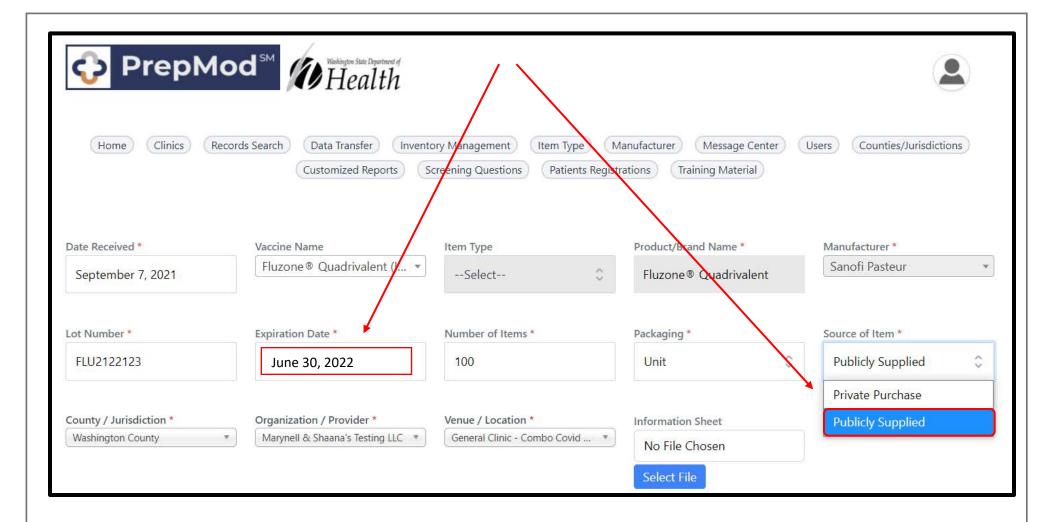

#### The WA IIS Inventory drop-down list appears here:

Create the inventory as usual, noting if the vaccine is privately purchased or publicly supplied. Use the charts above for reference.

If your organization is not VFC eligible to receive publicly supplied vaccine, the VFC Status in WAIIS will read "Private"

You will obtain the vaccine Privately.

If your organization is VFC eligible to receive publicly supplied vaccine, it will read "VFC"