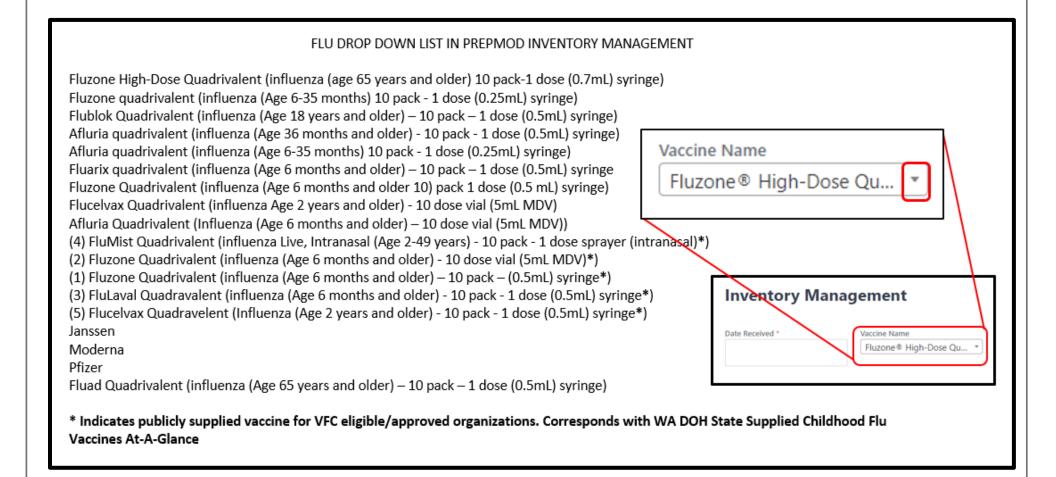

## Creating Inventory and Clinics for Combined Flu/Covid Vaccine Clinics in PrepMod

When Creating Inventory for your clinics, you will be presented with a drop-down list in PrepMod in the order listed below:

#### The WA IIS Inventory drop-down list appears here:

Create the inventory as usual, noting if the vaccine is privately purchased or publicly supplied. Use the charts above for reference.

If your organization is not VFC eligible to receive publicly supplied vaccine, the VFC Status in WAIIS will read "Private"