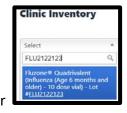

#### The WA IIS Inventory drop-down list appears here:

Create the inventory as usual, noting if the vaccine is privately purchased or publicly supplied. Use the charts above for reference.

If your organization is not VFC eligible to receive publicly supplied vaccine, the VFC Status in WAIIS will read "Private"

Select and add the inventory you plan to use.