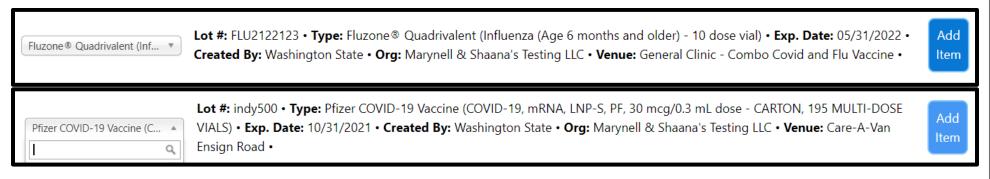

Select and add the inventory you plan to use.

### Once the inventory is added, it will appear in the next section allowing you to input quantities

| Name (Type)                                                                                            | Manufacturer   | Lot<br>Number | Expiration<br>Date | Current<br>Inventory           | # of Items * | Created By          | Action |
|--------------------------------------------------------------------------------------------------------|----------------|---------------|--------------------|--------------------------------|--------------|---------------------|--------|
| Pfizer COVID-19 Vaccine (COVID-19, mRNA, LNP-S, PF, 30 mcg/0.3 mL dose - CARTON, 195 MULTI-DOSE VIALS) | Pfizer         | indy500       | 10/31/2021         | When Added:<br>11<br>Latest: 1 | 10           | Washington<br>State | Remove |
| Fluzone® Quadrivalent (Influenza (Age 6 months and older) - 10 dose vial)                              | Sanofi Pasteur | FLU2122123    | 05/31/2022         | 65                             | 35           | Washington<br>State | Remove |