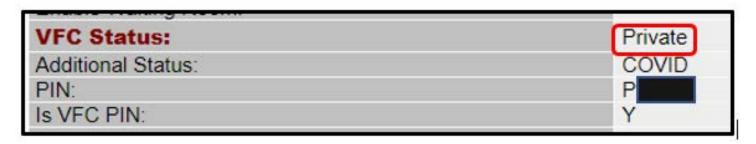

#### The WA IIS Inventory drop-down list appears here:

Create the inventory as usual, noting if the vaccine is privately purchased or publicly supplied. Use the charts above for reference.

If your organization is not VFC eligible to receive publicly supplied vaccine, the VFC Status in WAIIS will read "Private"

You will obtain the vaccine Privately.

If your organization is VFC eligible to receive publicly supplied vaccine, it will read "VFC"