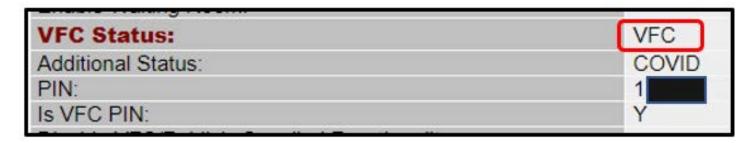

You will obtain the vaccine Privately.

If your organization is VFC eligible to receive publicly supplied vaccine, it will read "VFC"