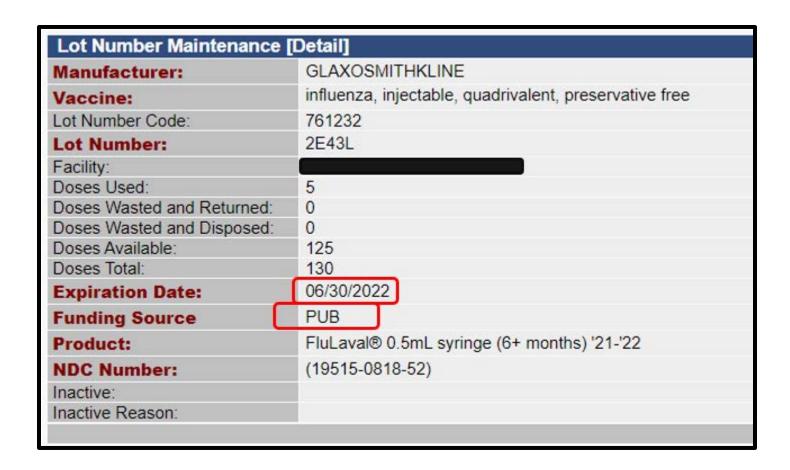

#### Be sure to mark the funding consistently in both WAIIS and PrepMod

Also Note that Flu Vaccine Expiration Dates are typically the end of June the year following purchase. Unlike, Covid Vaccines, the expiration dates do not change and are not posted on the maker's website.