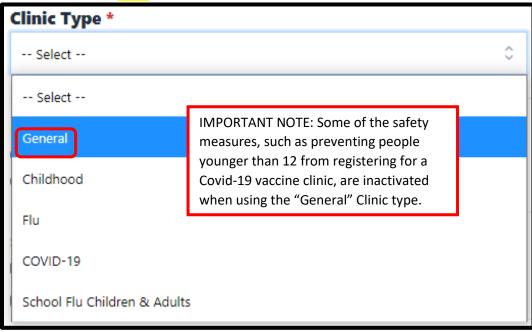

## Building the Clinic:

From Main Menu, Select either "Manage Clinics and Users" or "Start Clinic"

Then Select "Create Clinic"

For Clinics offering Both Covid-19 and Flu Vaccine select "General" under clinic Type.

Complete the Clinic Creation as you have for previous Covid Clinics.

Reminder to verify ages, since the PrepMod system does not prevent registration based on age when using the "General" clinic type.