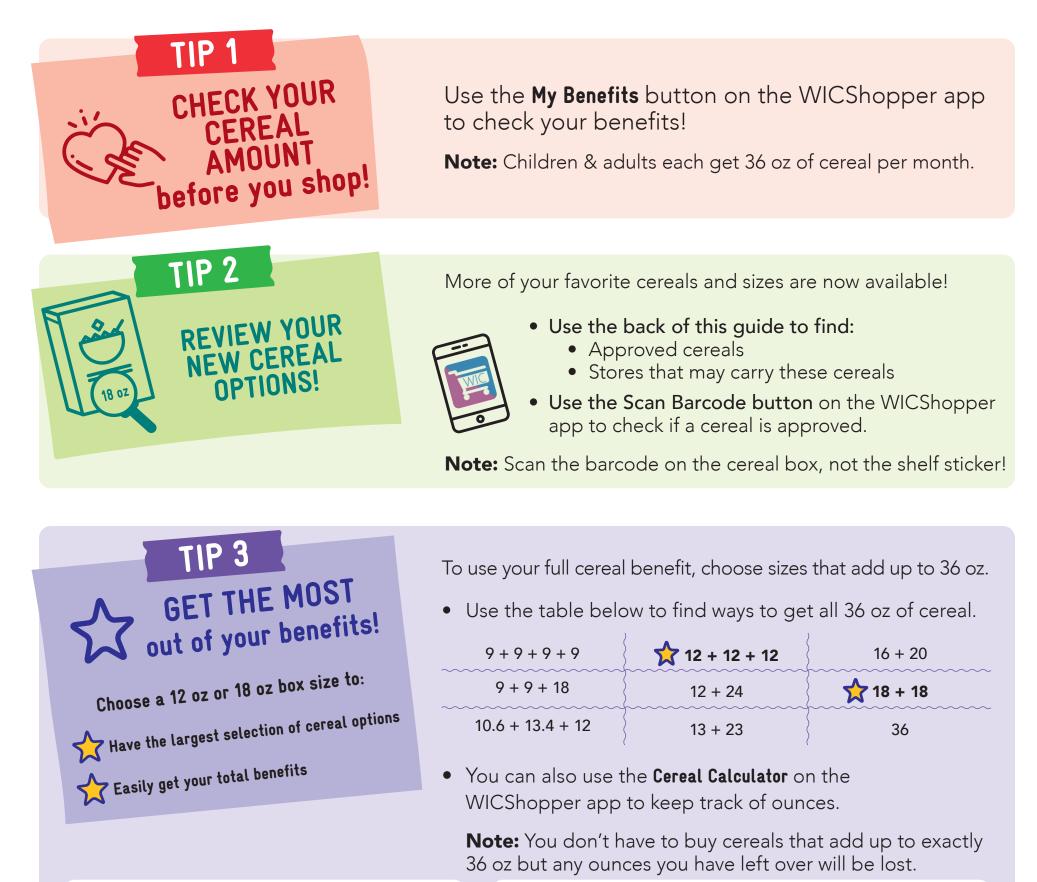

# TIPS FOR BUYING WIC BREAKFAST CEREAL

You can now buy more SIZES and VARIETIES of breakfast cereal!

### **EXAMPLE A** MEENA FINDS CEREALS THAT **USE ALL OF HER BENEFITS.**

TIP 1 Meena has **36 oz** of cereal to use.

TIP 2 This guide shows that her favorite cereal Honey Bunches of Oats is available in six sizes (12, 15, 18, 23, 28, 32 oz).

TIP 1 Marta has **36 oz** of cereal to use.

**TIP 2** She likes Kellogg's Frosted Mini Wheats Bite Size Strawberry and sees on this guide they are available in four sizes (13.3, 14.3, 20, and 22 oz). The store only has the 13.3 oz size, which leaves her with

**EXAMPLE B** 

MARTA PICKS CEREALS SHE LIKES MOST AND IS OK WITH UNUSED BENEFITS.

TIP 3 Meena chooses the **18 oz** box so that she has 18 oz left over, which leaves her with many choices for her second box. She buys an 18 oz box of Corn Flakes.

> Meena is happy that all her benefits will be used.

36 oz cereal benefit

- 18 oz Honey Bunches of Oats
- 18 oz Corn Flakes
- = 0 oz unused

#### **22.7 oz** left over (36 - 13.3 = 22.7)

TIP 3 Marta sees there are no cereals on this guide that are exactly 22.7 oz but sees a lot of other size options including a **22.2 oz** box of Rice Chex, which she also likes. Marta is happy she can choose from a variety of cereals, even if they don't add up to exactly 36 oz.

> Marta buys these two boxes of cereal and knows some of her benefits won't be used.

> > 36 oz cereal benefit

- 13.3 oz Mini Wheats
- 22.2 ox Rice Chex

= 0.5 oz unused