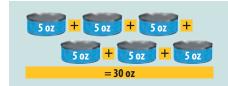

#### SHOPPING TIP

You can choose a combination of chunk light tuna, pink salmon, or sardines up to the amount of ounces (oz) printed on the WIC check. Examples:

OR