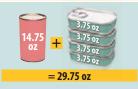

#### SHOPPING TIP

You can choose a combination of chunk light tuna, pink salmon, or sardines up to the amount of ounces (oz) printed on the WIC check. Examples:

OR