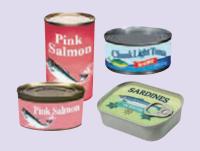

# FISH - CANNED 🕹

#### **Must Be**

Chunk light tuna in water, net wt. 5 oz to 6 oz (not drained wt.)
Pink salmon, 5 oz to 14.75 oz
Sardines in water, 3.75 oz to 4.4 oz