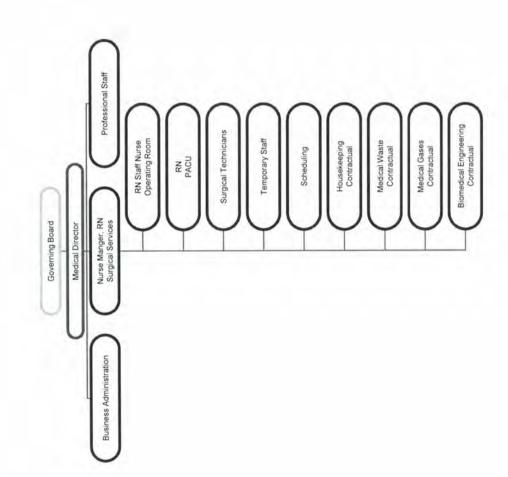

# EXHIBIT 1 CLEARVIEW EYE AND LASER ORGANIZATIONAL CHART

# Organizational Chart

**Certificate of Need Application Clearview Eye and Surgery** 

Clearview Eye and Laser is wholly-owned by the following physicians: Thomas G. Mulligan, M.D., Marcus A. Meyer, M.D., and Aaron P. Weingeist, M.D. Please see <u>Exhibit 1</u> for an organizational chart for Clearview Eye and Laser. Each of the foregoing physicians is a one-third owner of Clearview Eye and Laser.