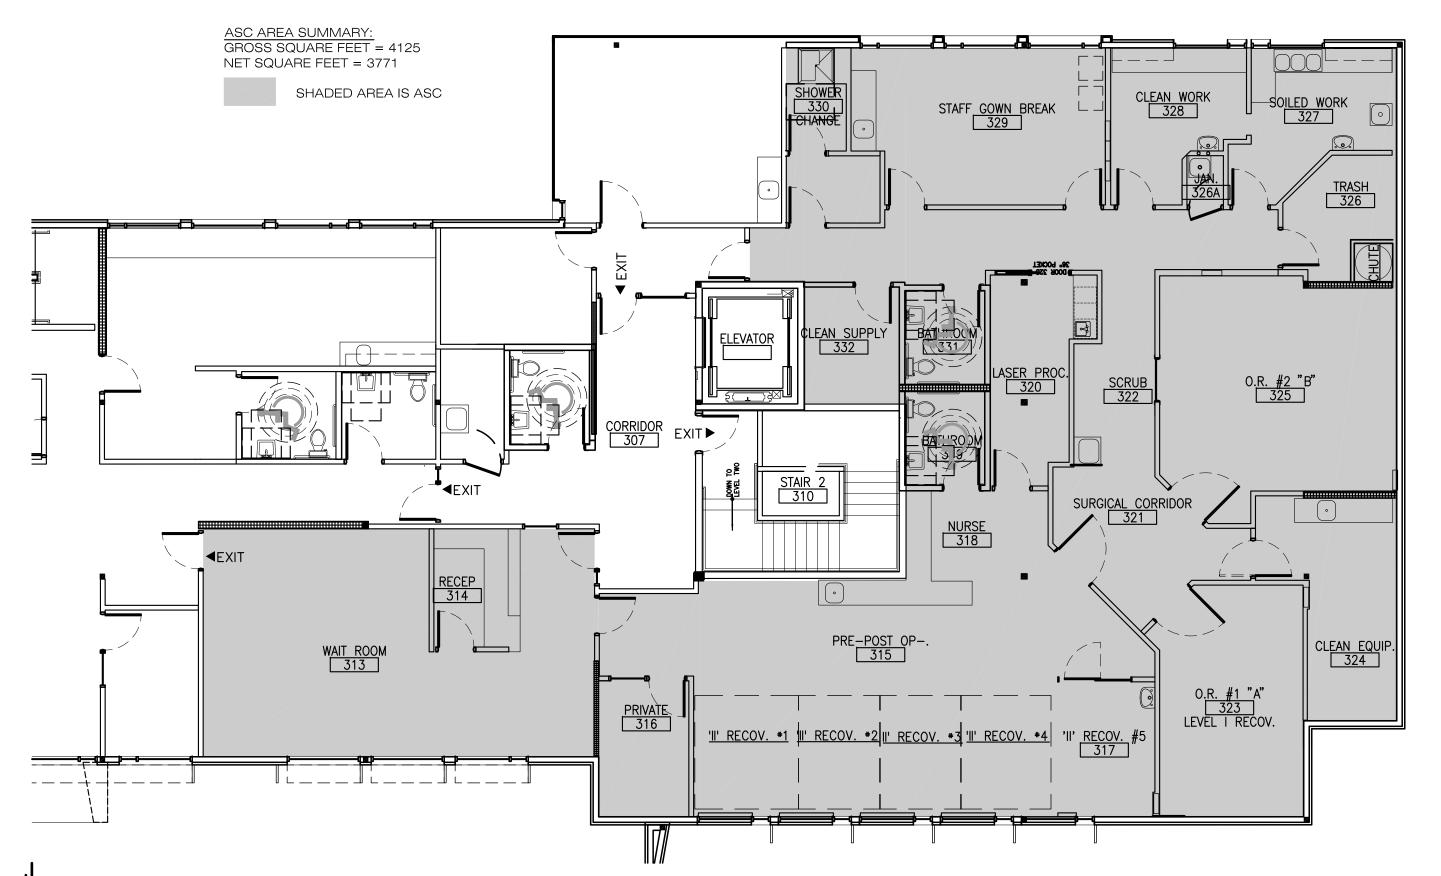

# EXHIBIT 5 CLEARVIEW EYE AND LASER SINGLE LINE DRAWINGS

**Certificate of Need Application Clearview Eye and Surgery** 

Please see <u>Exhibit 5</u> for single line drawings of the proposed ASF. The total gross square feet of the proposed project is 4,125. The total net square feet of the proposed project is 3,771.

*l.* Anticipated dates of both commencement and completion of project.

a. Describe the project for which Certificate of Need approval is sought.

Clearview Eye and Laser proposes to establish an ASF with two operating rooms ("ORs") in the Southwest King Secondary Health Services Planning Area. The ASF is currently built out, and it operates pursuant to Determination of Reviewability No. 14-33 issued on September 19, 2014. The ASF occupies 4,125 square feet of space within the West Seattle office of Clearview Eye and Laser, located at 7520 35th Avenue S.W., Seattle, WA 98126.