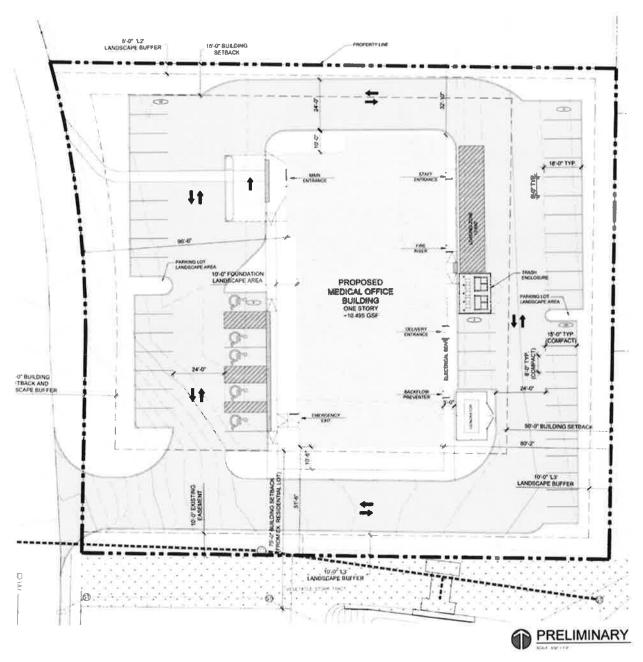

A single line drawing and associated square footage tables are provided in Exhibit 5.

11. Provide the gross and net square feet of this facility. Treatment area and non-treatment area should be identified separately (see explanation above re: maximum treatment area square footage).

Please see Exhibit 5 for single line drawing, including the relevant square footage tables. The square footage for the facility is 10,494 gross square feet and 10,049 net square feet.

12. Confirm that the facility will be certified by Medicare and Medicaid. If this application proposes the expansion of an existing facility, provide the existing facility's Medicare and Medicaid numbers.