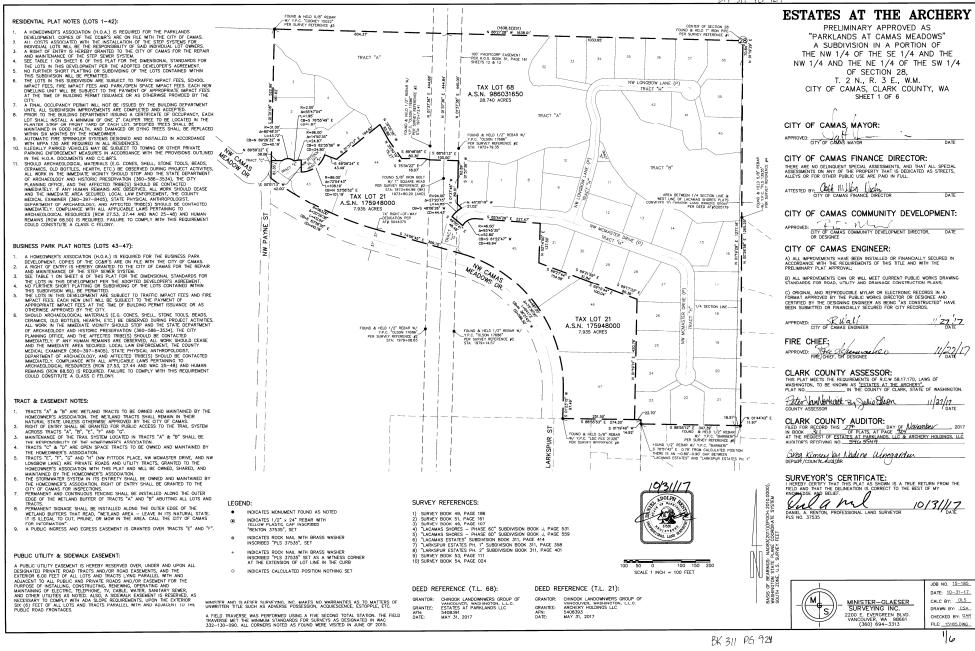

An approximately 1.5-acre parcel of land known as all of Lot 47 (and possibly a portion of Lot 46 to be subdivided), Estates at the Archery (NW Camas Meadows Drive), recorded in Plat Book 311, page 924, City of Camas, Clark County, Washington.

3. Provide county assessor information and zoning information for the site. If zoning information for the site is unclear, provide documentation or letter from the municipal authorities showing the proposed project is allowable at the identified site.

Please see Exhibit 10G for zoning information related to the planned site.

4. Complete the table below with the estimated capital expenditure associated with this project. Capital expenditure for the purposes of dialysis applications is defined under <a href="WAC 246-310-800(3">WAC 246-310-800(3)</a>. If you have other line items not listed below, include the definition of the line item. Include all assumptions used to create the capital expenditure estimate.