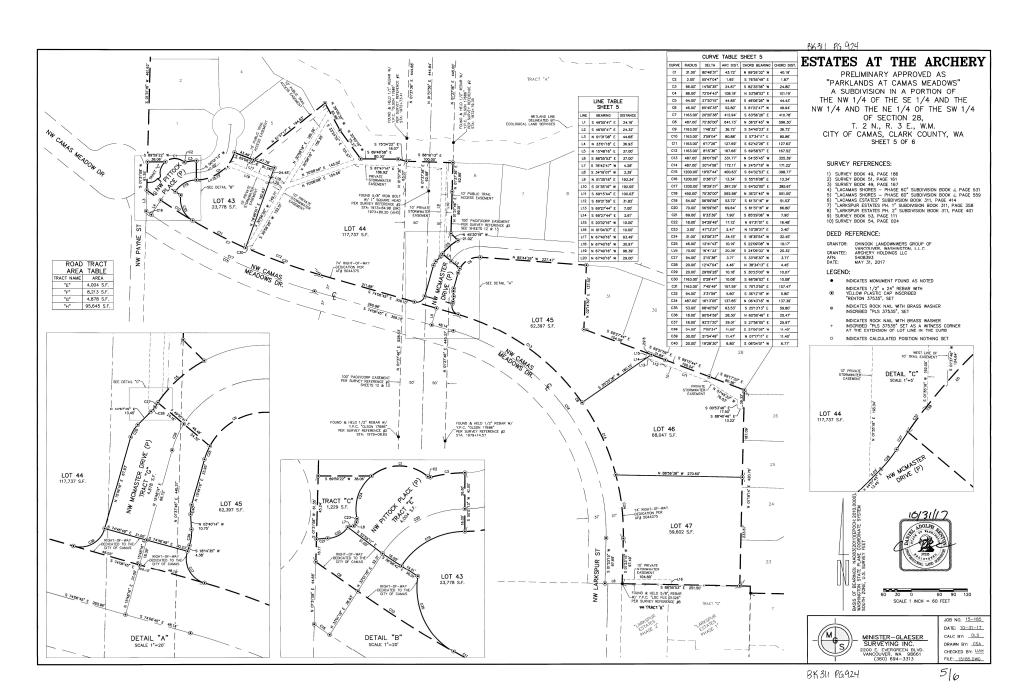

An approximately 1.5-acre parcel of land known as all of Lot 47 (and possibly a portion of Lot 46 to be subdivided), Estates at the Archery (NW Camas Meadows Drive), recorded in Plat Book 311, page 924, City of Camas, Clark County, Washington.

A single line drawing and associated square footage tables are provided in Exhibit 5.

11. Provide the gross and net square feet of this facility. Treatment area and non-treatment area should be identified separately (see explanation above re: maximum treatment area square footage).

Please see Exhibit 5 for single line drawing, including the relevant square footage tables. The square footage for the facility is 10,494 gross square feet and 10,049 net square feet.

12. Confirm that the facility will be certified by Medicare and Medicaid. If this application proposes the expansion of an existing facility, provide the existing facility's Medicare and Medicaid numbers.