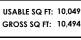

9. Provide a copy of the letter of intent that was already submitted according to WAC 246-310-080.

A copy of the letter of intent is included in Exhibit 4.

10. Provide single-line drawings (approximately to scale) of the facility, both before and after project completion. Reference <u>WAC 246-310-800(11)</u> for the definition of maximum treatment area square footage. Ensure that stations are clearly labeled with their square footage identified, and specifically identify future expansion stations (if applicable)

A single line drawing and associated square footage tables are provided in Exhibit 5.

11. Provide the gross and net square feet of this facility. Treatment area and non-treatment area should be identified separately (see explanation above re: maximum treatment area square footage).

Please see Exhibit 5 for single line drawing, including the relevant square footage tables. The square footage for the facility is 10,494 gross square feet and 10,049 net square feet.

12. Confirm that the facility will be certified by Medicare and Medicaid. If this application proposes the expansion of an existing facility, provide the existing facility's Medicare and Medicaid numbers.