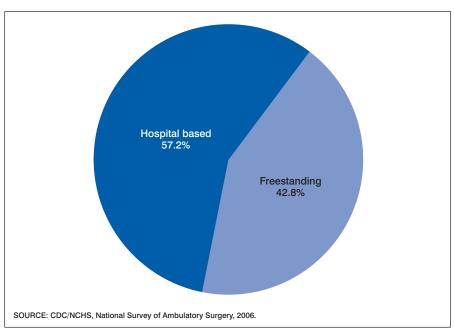

Greater efficiency and lower cost of care with outpatient, freestanding surgery centers

Freestanding facilities are more cost-effective, i.e., lower cost in comparison to hospital outpatient surgery departments, leading to lower contractual rates for purchasers and cost savings for patients. As demand for outpatient surgeries increases over time, if hospital-based ORs are expanded, not freestanding ORs, then relatively higher cost care is being created. This is a less efficient option for patients and their insurers. In other words, without additional outpatient OR capacity at freestanding ASFs, more patients will be treated in higher cost, hospital-based operating rooms, which lowers planning area resource efficiency overall.

Pain Care Physicians would be the only non-hospital based, CN-approved ASF that provides a broad range of outpatient surgeries.

If approved for an additional operating room, PCP can expand its capacity to treat additional patients and help provide greater accessibility to planning area residents for outpatient surgical services. On the other hand, without this increase in service lines, given the present need for additional operating rooms, planning area residents in need of surgical services will need to either out-migrate to neighboring planning areas or rely on planning area hospitals to expand their inpatient operating room capacity.