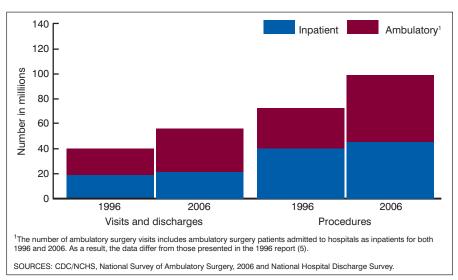

Significant shift to outpatient-based surgeries

The Department's ASF numeric need methodology was adopted nearly thirty years ago. See WAC 246-310- 270 (effective Jan. 23, 1992). Clearly, much has changed in healthcare during the past three decades.

Among those changes is a massive shift of outpatient surgery from hospitals to ASFs. This shift to outpatient settings is due to at least two reasons:

- Improved clinical practices/technologies that allow surgeries to be performed on an outpatient basis. Thus, even if the use rate were not increasing, there would be increased demand for outpatient surgeries relative to inpatient surgeries.
- · Patient Preference for Outpatient ORs.