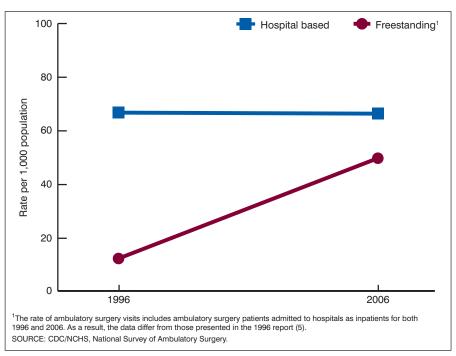

Significant shift to outpatient-based surgeries

The Department's ASF numeric need methodology was adopted nearly thirty years ago. See WAC 246-310- 270 (effective Jan. 23, 1992). Clearly, much has changed in healthcare during the past three decades.

Among those changes is a massive shift of outpatient surgery from hospitals to ASFs. This shift to outpatient settings is due to at least two reasons:

- Improved clinical practices/technologies that allow surgeries to be performed on an outpatient basis. Thus, even if the use rate were not increasing, there would be increased demand for outpatient surgeries relative to inpatient surgeries.
- · Patient Preference for Outpatient ORs.

Adding capacity to a freestanding surgery center is preferred by patients since ASFs are typically much more convenient and easier to access compared to hospital ORs. This includes scheduling and patient care, given hospitals must also focus on inpatient surgeries, which are typically much more complex. Outpatient surgery centers, on the other hand, can focus exclusively on outpatient care, increasing efficiency and care delivery.