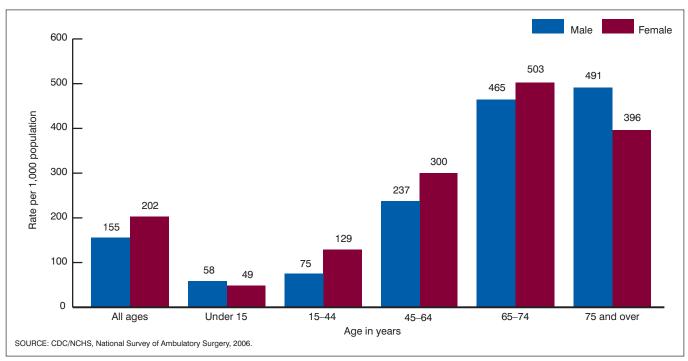

Source: Claritas 2020

Higher surgical use rates for older persons

Surgical utilization by major age group are published within the latest National Center for Health Statistics ("NCHS") survey study, "Ambulatory Surgery in the United States." Table 6 uses this data to present use rates by age group. From Table 6, surgical utilization rates for persons 65+ year of age are about 2.5 times greater than overall population surgical utilization rates (Exhibit 6).

Table 5: ASC Utilization Rates by Age Group for the U.S. Population, 2010

U.S. Total, 2010

| Age Group | ASC<br>Procedures<br>(Thousands) | Population  | Utilization Rate per<br>10,000 |
|-----------|----------------------------------|-------------|--------------------------------|
| Total     | 48,263                           | 309,326,085 | 1,560.26                       |
| Under 15  | 2,916                            | 61,200,686  | 476.47                         |
| 15 to 44  | 10,478                           | 125,876,000 | 832.41                         |
| 45 to 64  | 18,783                           | 81,770,617  | 2,297.04                       |
| 65+       | 16,086                           | 40,478,782  | 3,973.93                       |