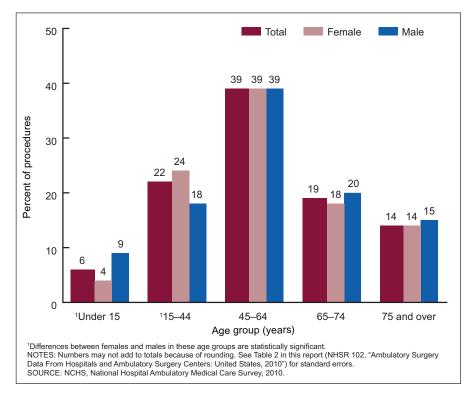

Source: Claritas 2020

Higher surgical use rates for older persons

Surgical utilization by major age group are published within the latest National Center for Health Statistics ("NCHS") survey study, "Ambulatory Surgery in the United States." Table 6 uses this data to present use rates by age group. From Table 6, surgical utilization rates for persons 65+ year of age are about 2.5 times greater than overall population surgical utilization rates (Exhibit 6).

Table 5: ASC Utilization Rates by Age Group for the U.S. Population, 2010

U.S. Total, 2010

| Age Group | ASC<br>Procedures<br>(Thousands) | Population  | Utilization Rate per<br>10,000 |
|-----------|----------------------------------|-------------|--------------------------------|
| Total     | 48,263                           | 309,326,085 | 1,560.26                       |
| Under 15  | 2,916                            | 61,200,686  | 476.47                         |
| 15 to 44  | 10,478                           | 125,876,000 | 832.41                         |
| 45 to 64  | 18,783                           | 81,770,617  | 2,297.04                       |
| 65+       | 16,086                           | 40,478,782  | 3,973.93                       |