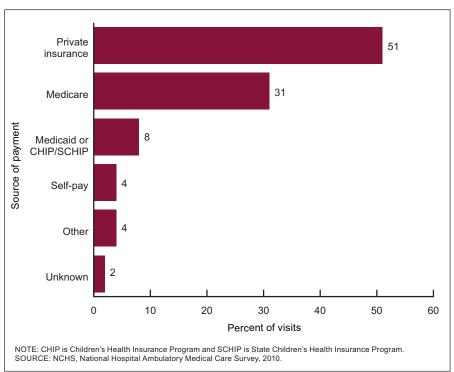

Source: "ASCs: A Positive Trend in Health Care", Ambulatory Surgery Center Association, Page 1.

"A Positive Trend in Healthcare" also identifies the top "Medicare Case Volume by Specialty" that was derived from analyzing CMS claim data in 2010. The three main specialty services that are performed in an ASF are gastroenterology (31%), ophthalmology (28%) and pain management (22%). The article also provides the results of a survey that was taken on the satisfaction rate of patients having their procedures performed within an ASF coming in at 92% favorable.

|                      | %Patients | % Revenue |
|----------------------|-----------|-----------|
| MEDICARE WA          | 42%       | 75%       |
| MEDICAID             | 7%        | 1%        |
| COMMERCIAL           | 31%       | 18%       |
| GOVERNMENT (TRICARE) | 20%       | 6%        |

| 2021        | %Patients | % Revenue |
|-------------|-----------|-----------|
| MEDICARE WA | 35.0%     | 85.0%     |

| MEDICAID             | 5.0%  | 1.0%  |
|----------------------|-------|-------|
| COMMERCIAL           | 26.0% | 13.0% |
| GOVERNMENT (TRICARE) | 34.0% | 1.0%  |