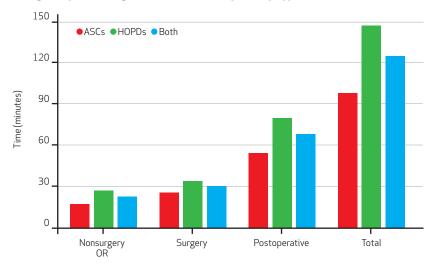

The service opportunities gained by PCP will result in increased cost savings for patients' due to the efficiency and cost-effectiveness of an ASF in comparison to hospital outpatient surgery departments. As evidenced in the National Health Statistics Reports (NHSR)<sup>1</sup>, the efficiency of an ASF can be measured by the time spent for the procedure to include the operating room, the actual surgery time and the postoperative care. Table 9 outlines the findings within the report.

Table 11 – Distribution of times for surgical visits, by ambulatory surgery facility type; United States, 2010

| <u>Hospital</u>                                 |                              |                   | ASF                          |                   | All Facilities               |                   |
|-------------------------------------------------|------------------------------|-------------------|------------------------------|-------------------|------------------------------|-------------------|
| Calculated time of<br>ambulatory surgical visit | Average<br>Time<br>(minutes) | Standard<br>Error | Average<br>Time<br>(minutes) | Standard<br>Error | Average<br>Time<br>(minutes) | Standard<br>Error |
| Operating Room                                  | 63                           | 2                 | 50                           | 4                 | 57                           | 2                 |
| Surgical                                        | 37                           | 2                 | 29                           | 3                 | 33                           | 2                 |
| Postoperative Care                              | 89                           | 3                 | 51                           | 4                 | 70                           | 3                 |
| Total Time                                      | 189                          |                   | 130                          |                   | 160                          |                   |

Source: "Ambulatory Surgery Data from Hospitals and Ambulatory Surgery Centers: United States, 2010", U.S. Department of Health and Human Services, National Center for Health Statistics, Report Number 102, February 28, 2017. Table C, page 6.