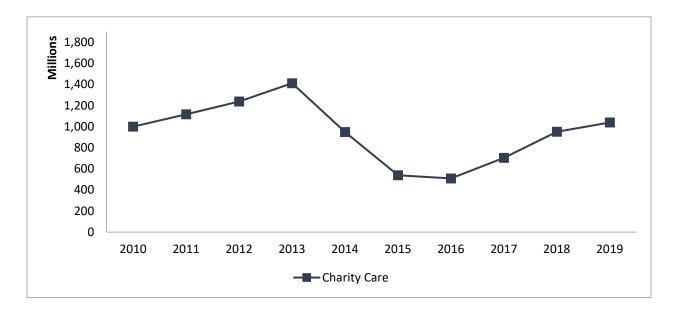

meaningful comparisons of charity care provided among hospitals. The federal Centers for Medicare and Medicaid Services (CMS) prohibits hospitals from billing patients for the difference between the billed charges and the Medicare or Medicaid payment levels set by CMS. Therefore, patients covered by Medicare or Medicaid can't be charity care patients. The proportion of patients covered by Medicare or Medicaid varies widely among hospitals.

Following a decline in charity care after implementation of the Affordable Care Act in 2013, charity care has been rising again since 2016. The rate of increase slowed between 2018 and 2019. As a percent of total hospital patient services revenue, charity care charges dropped from 2.9 percent to 1.4 percent from 2013 to 2019 (Figure 1 and Table 1).





**Table 1.** Statewide Hospital Charity Care in Washington, Fiscal Year 2010-2019

|      |               | in Millions      |               | Charity | Care     |           |
|------|---------------|------------------|---------------|---------|----------|-----------|
|      | Total Patient | Adjusted Patient | Total Charity | % of    | % of     |           |
|      | Services      | Services         | Care (Billed  | Total   | Adjusted | Operating |
| Year | Revenue       | Revenue          | Charges)      | Revenue | Revenue  | Margin %  |
| 2010 | \$38,172      | \$18,378         | \$1,001       | 2.6%    | 5.4%     | 5.6%      |
| 2011 | \$41,182      | \$19,398         | \$1,123       | 2.7%    | 5.8%     | 3.4%      |
| 2012 | \$44,728      | \$20,775         | \$1,285       | 2.9%