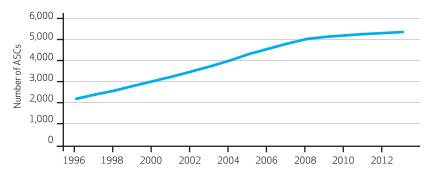

Significant shift to outpatient-based surgeries

The Department's ASF numeric need methodology was adopted nearly thirty years ago. See WAC 246-310- 270 (effective Jan. 23, 1992). Clearly, much has changed in healthcare during the past three decades.

Among those changes is a massive shift of outpatient surgery from hospitals to ASFs. This shift to outpatient settings is due to at least two reasons:

- Improved clinical practices/technologies that allow surgeries to be performed on an outpatient basis. Thus, even if the use rate were not increasing, there would be increased demand for outpatient surgeries relative to inpatient surgeries.
- · Patient Preference for Outpatient ORs.