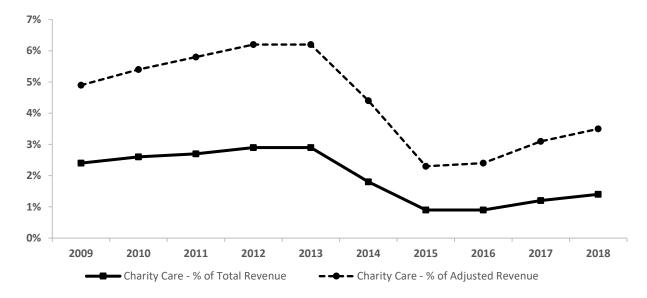

PCP does not hold any of the above agreements. Thus, this question is not applicable.

3. Certificate of Need approved ASFs must provide charity care at levels comparable to those at the hospitals in the ASF planning area. You can access charity care statistics from the Hospital Charity Care and Financial Data (HCCFD) website. Identify the amount of charity care projected to be provided at this facility, captured as a percentage of gross revenue, as well as charity care information for the planning area hospitals. The table below is for your convenience but is not required. WAC 246-310-270(7)

|                                 | 2018  | 2019  | 2020  |
|---------------------------------|-------|-------|-------|
| Capital Medical Center          | 0.76% | 1.12% | 0.97% |
| Providence St Peter<br>Hospital | 1.51% | 1.43% | 1.08% |
| Average                         |       |       | 1.14% |

| Planning Area Hospital 3-year Average Charity Care as a Percentage of Total Revenue | 1.14% |
|-------------------------------------------------------------------------------------|-------|
| Projected Facility Charity Care as a Percentage of Total<br>Revenue                 | 2.00% |