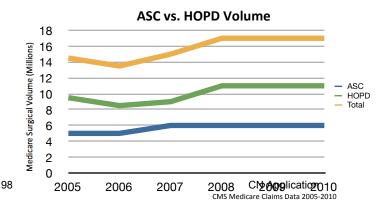

The service opportunities gained by PCP will result in increased cost savings for patients' due to the efficiency and cost-effectiveness of an ASF in comparison to hospital outpatient surgery departments. As evidenced in the National Health Statistics Reports (NHSR)<sup>1</sup>, the efficiency of an ASF can be measured by the time spent for the procedure to include the operating room, the actual surgery time and the postoperative care. Table 9 outlines the findings within the report.

Table 11 – Distribution of times for surgical visits, by ambulatory surgery facility type; United States, 2010

| <u>Hospital</u>                                 |                              |                   | ASF                          |                   | All Facilities               |                   |
|-------------------------------------------------|------------------------------|-------------------|------------------------------|-------------------|------------------------------|-------------------|
| Calculated time of<br>ambulatory surgical visit | Average<br>Time<br>(minutes) | Standard<br>Error | Average<br>Time<br>(minutes) | Standard<br>Error | Average<br>Time<br>(minutes) | Standard<br>Error |
| Operating Room                                  | 63                           | 2                 | 50                           | 4                 | 57                           | 2                 |
| Surgical                                        | 37                           | 2                 | 29                           | 3                 | 33                           | 2                 |
| Postoperative Care                              | 89                           | 3                 | 51                           | 4                 | 70                           | 3                 |
| Total Time                                      | 189                          |                   | 130                          |                   | 160                          |                   |