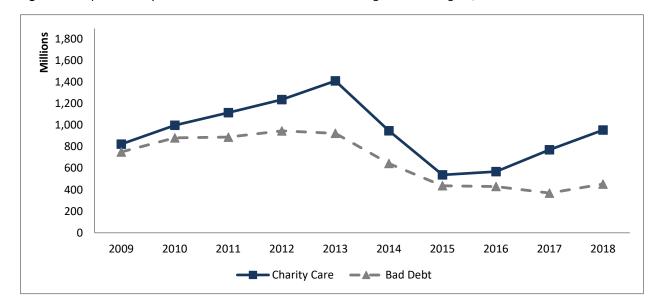

PCP does not hold any of the above agreements. Thus, this question is not applicable.

3. Certificate of Need approved ASFs must provide charity care at levels comparable to those at the hospitals in the ASF planning area. You can access charity care statistics from the Hospital Charity Care and Financial Data (HCCFD) website. Identify the amount of charity care projected to be provided at this facility, captured as a percentage of gross revenue, as well as charity care information for the planning area hospitals. The table below is for your convenience but is not required. WAC 246-310-270(7)

|                                 | 2018  | 2019  | 2020  |
|---------------------------------|-------|-------|-------|
| Capital Medical Center          | 0.76% | 1.12% | 0.97% |
| Providence St Peter<br>Hospital | 1.51% | 1.43% | 1.08% |
| Average                         |       |       | 1.14% |

| Planning Area Hospital 3-year Average Charity Care as a Percentage of Total Revenue | 1.14% |
|-------------------------------------------------------------------------------------|-------|
| Projected Facility Charity Care as a Percentage of Total<br>Revenue                 | 2.00% |