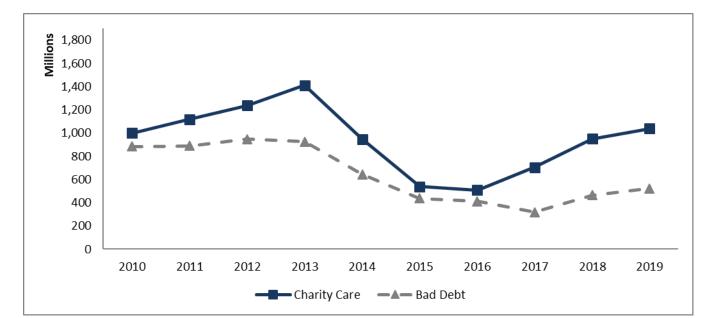

shington

Uncompensated care includes both charity care and bad debt. Looking at uncompensated care gives us a bigger picture of the effect of the Affordable Care Act (ACA) and a way to compare Washington to other states.

Prior to the implementation of the ACA, both charity care and bad debt had been increasing. Both began to decline in 2013 with implementation of ACA provisions. This continued until 2017, when charity care began to rise again. In 2019, charity care and bad debt increased slightly (Figure 2).

<sup>&</sup>lt;sup>7</sup> Note: The figures in this column are rounded to the third decimal place whereas the Estimated Actual Cost of Charity Care totals in the column to the right are computed by multiplying by the cost-to-charge ratio figure rounded to the eight-decimal place.



Figure 2. Hospital Charity Care and Bad Debt Patient Service Charges in Washington, Fiscal Year 2010 – 2019

## **Summary**

In 2013, as a result of the Affordable Care Act, Washington saw the first decline in the amount of charity care reported by hospitals since the department began gathering these data in 1989. That decline, however, has ceased and charity care has been increasing again. Charity care rates in Washington in 2019 have remained similar to levels in 2018, which includes slight increases in revenue and slight increases in charity care. Charity care charges increased 24 percent between 2017 and 2018, but only 9.3 percent between 2018 and 2019, so the rise may be slowing.

## About this report

The department has issued an annual report since 1990 as directed by chapter 70.1