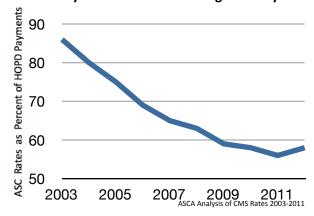

Source: "ASCs: A Positive Trend in Health Care", Ambulatory Surgery Center Association, Page 1.

"A Positive Trend in Healthcare" also identifies the top "Medicare Case Volume by Specialty" that was derived from analyzing CMS claim data in 2010. The three main specialty services that are performed in an ASF are gastroenterology (31%), ophthalmology (28%) and pain management (22%). The article also provides the results of a survey that was taken on the satisfaction rate of patients having their procedures performed within an ASF coming in at 92% favorable.