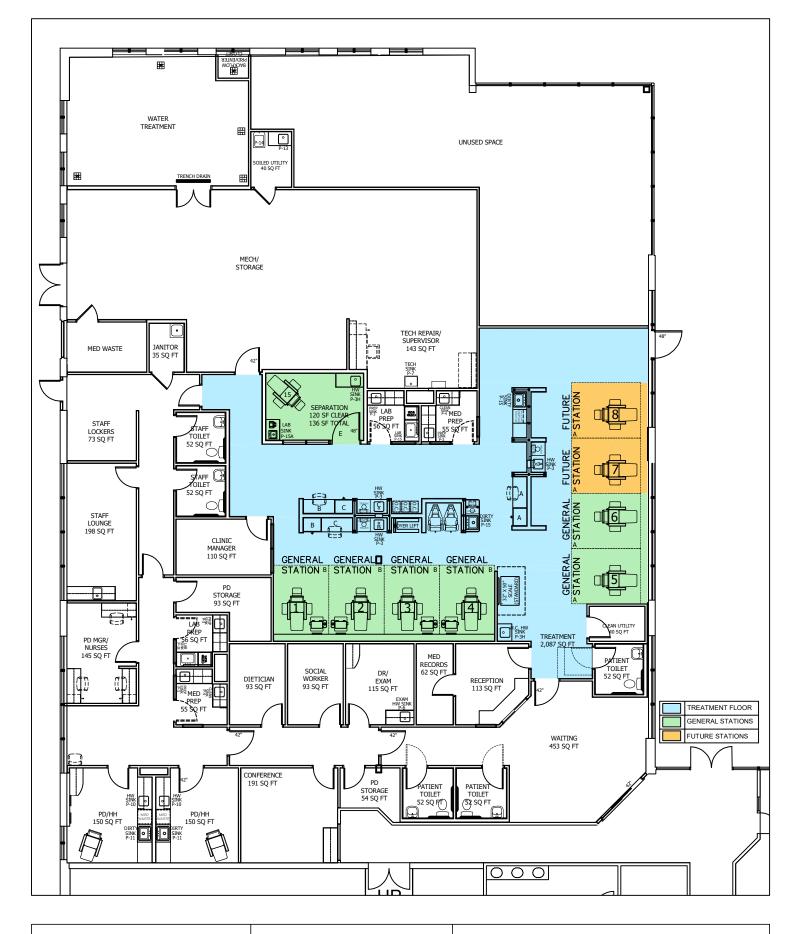

11. Provide single-line drawings (approximately to scale) of the facility, both before and after project completion. Reference <u>WAC 246-310-800(11)</u> for the definition ofmaximum treatment area square footage. Ensure that stations are clearly labeled with their square footage identified, and specifically identify future expansion stations (if applicable)

Please see Exhibit 5 for the single line drawing and corresponding square footage tables.

12. Provide the gross and net square feet of this facility. Treatment area and non- treatment area should be identified separately (see explanation above re: maximum treatment area square footage).

Please see Exhibit 5 for the single line drawing and corresponding square footage tables. The square footage for the facility is 9,772 gross square feet and 8,008 net square feet.

13. Confirm that the facility will be certified by Medicare and Medicaid. If this application proposes the expansion of an existing facility, provide the existing facility's Medicare and Medicaid numbers.