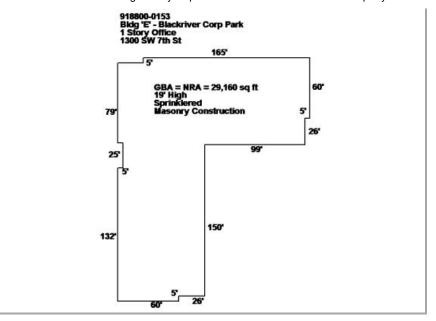

Please see Exhibit 5 for the single line drawing and corresponding square footage tables.

12. Provide the gross and net square feet of this facility. Treatment area and non- treatment area should be identified separately (see explanation above re: maximum treatment area square footage).

Please see Exhibit 5 for the single line drawing and corresponding square footage tables. The square footage for the facility is 9,772 gross square feet and 8,008 net square feet.

13. Confirm that the facility will be certified by Medicare and Medicaid. If this application proposes the expansion of an existing facility, provide the existing facility's Medicare and Medicaid numbers.