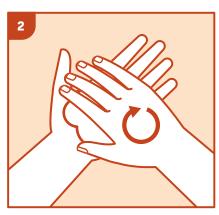

## Duration of the entire procedure: 20-30 seconds

Apply a palmful of the product in a cupped hand, covering all surfaces.

Rub hands palm to palm;

Right palm over left dorsum with Interlaced fingers and vice versa;

Palm to palm with fingers interlaced;

Backs of fingers to opposing palms with fingers interlocked;

Rotational rubbing of left thumb clasped in right palm and vice versa;

Rotational rubbing, backwards and forwards with clasped fingers of right hand in left palm and vice versa.