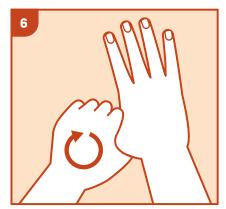

Palm to palm with fingers interlaced;

Backs of fingers to opposing palms with fingers interlocked;

Rotational rubbing of left thumb clasped in right palm and vice versa;

Rotational rubbing, backwards and forwards with clasped fingers of right hand in left palm and vice versa.