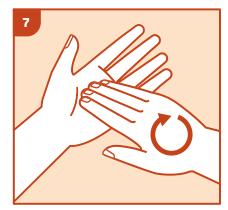

Palm to palm with fingers interlaced;

Backs of fingers to opposing palms with fingers interlocked;

Rotational rubbing of left thumb clasped in right palm and vice versa;

Rotational rubbing, backwards and forwards with clasped fingers of right hand in left palm and vice versa.