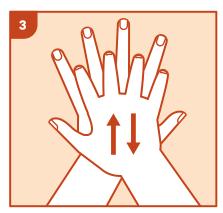

Palm to palm with fingers interlaced;

Backs of fingers to opposing palms with fingers interlocked;

Rotational rubbing of left thumb clasped in right palm and vice versa;

Rotational rubbing, backwards and forwards with clasped fingers of right hand in left palm and vice versa.