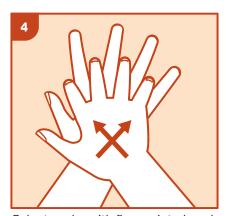

Palm to palm with fingers interlaced;

Backs of fingers to opposing palms with fingers interlocked;

Rotational rubbing of left thumb clasped in right palm and vice versa;

Rotational rubbing, backwards and forwards with clasped fingers of right hand in left palm and vice versa.