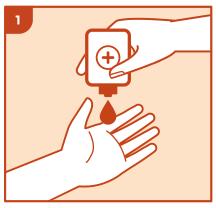

## Duration of the entire procedure: 20-30 seconds

Apply a palmful of the product in a cupped hand, covering all surfaces.

Rub hands palm to palm;

Right palm over left dorsum with Interlaced fingers and vice versa;