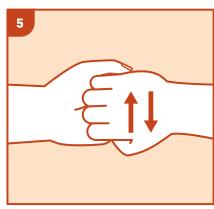

Palm to palm with fingers interlaced;

Backs of fingers to opposing palms with fingers interlocked;

Rotational rubbing of left thumb clasped in right palm and vice versa;

Rotational rubbing, backwards and forwards with clasped fingers of right hand in left palm and vice versa.