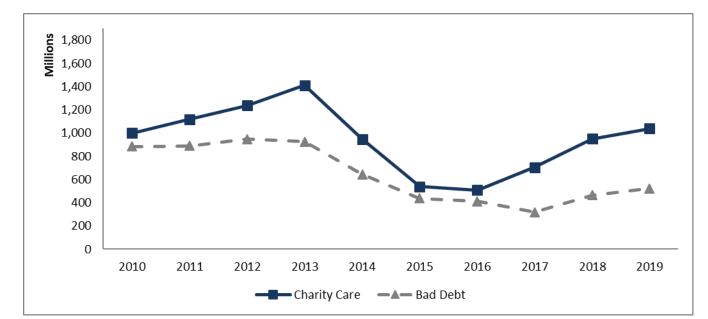

No Impact on Market Share. This ASF has been in operation over 15 years and continues to provide high quality outpatient surgical services to its patients. Specialty Eyecare Centre performs nearly 500 surgeries per year. Allowing Specialty Eyecare Centre to operate as a CON-approved facility will not detrimentally impact the other providers of outpatient surgeries in the planning area.