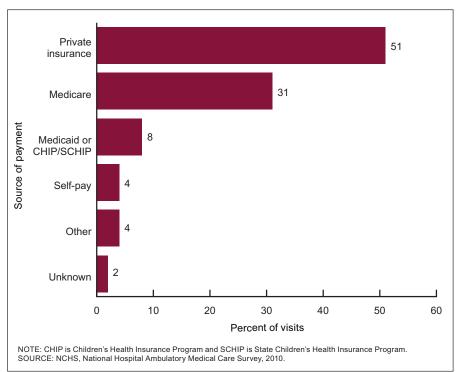

surgery center.

SOURCE: NCHS, National Hospital Ambulatory Medical Care Survey, 2010.

Table B. Percent distribution of ambulatory surgery visits in hospitals and ambulatory surgery centers, by discharge disposition: United States, 2010

| Discharge disposition              | Percent of visits |
|------------------------------------|-------------------|
| Routine discharge <sup>1</sup>     | 95                |
| Observation status <sup>2</sup>    | 2                 |
| Admission to hospital as inpatient | 2                 |
| Other <sup>3</sup>                 | 1                 |
| Total <sup>4</sup>                 | 100               |

<sup>&</sup>lt;sup>1</sup>Discharge to customary residence, generally home

SOURCE: NCHS, National Hospital Ambulatory Medical Care Survey, 2010.



Figure 1. Percent distribution of ambulatory surgery visits in hospitals and ambulatory surgery centers, by principal expected source of payment: United States, 2010

<sup>&</sup>lt;sup>2</sup>Discharge for further observation without being admitted to a hospital

Includes discharge to postsurgical or recovery care facility, referral to emergency department, surgery terminated, and other options.

Excludes 1.2 million of the 28.6 million total visits with an unknown discharge disposition.



Figure 2. Percent distribution of ambulatory surgery procedures in hospitals and ambulatory surgery centers, by age and sex: United States, 2010

### Types of procedures

Seventy percent of the 48.3 million ambulatory surgery procedures were included in the following clinical categories: operations o