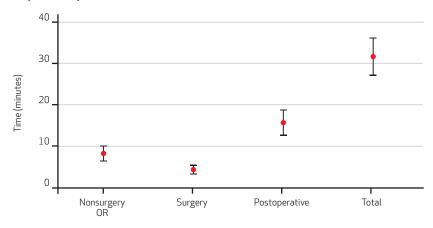

dix).<sup>25</sup> Our estimates indi-

#### EXHIBIT 3

#### Average Outpatient Surgical Procedure Time, By Facility Type, 2006



**SOURCE** Authors' analysis of data from the 2006 National Survey of Ambulatory Surgery. **NOTES** Estimates were weighted using sample weights. ASC is ambulatory surgery center. HOPD is hospital outpatient department. "Both" is both types of facilities. OR is operating room. "Total" is total procedure time, from entering the operating room to leaving postoperative care, as described in the text.

cated that outpatient surgical volume in hospitals alone will increase by 8–16 percent annually between 2014 and 2021, compared to annual

#### **EXHIBIT 4**

# Estimated Time Savings for Ambulatory Surgery Centers (ASCs) Relative to Hospital Outpatient Departments



**SOURCE** Authors' analysis of data from the 2006 National Survey of Ambulatory Surgery. **NOTES** Estimates and standard error bars represent results from separate ordinary least squares regressions of nonsurgical time in the operating room, surgery time, postoperative recovery time, and total time on an indicator for treatment in an ASC. (Total time is total procedure time, from entering the operating room to leaving postoperative care, as described in the text.) All regressions controlled for primary procedure, total number of procedures, patient's risk score, age, sex, disability status, type of insurance, and an indicator for whether the facility was located in a Metropolitan Statistical Area. The full specifications for these regressions are available in the online Appendix (see N