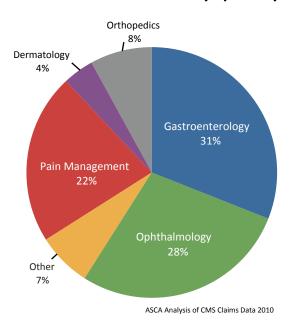

| 5. |                                            |                             | this facility by checking the al procedures included within     |
|----|--------------------------------------------|-----------------------------|-----------------------------------------------------------------|
|    | ☐ Ear, Nose, & Throat                      | ☐ Maxillofacial             | ☐ Pain Management                                               |
|    | ☐ Gastroenterology                         | X Ophthalmology             | □ Plastic Surgery                                               |
|    | ☐ General Surgery                          | □ Oral Surgery              | ☐ Podiatry                                                      |
|    | ☐ Gynecology                               | □ Orthopedics               | ☐ Urology                                                       |
|    | ☐ Other? Describe in detai<br>See attachme | •                           | f typical procedures included.                                  |
| 6. | •                                          |                             | arify whether this includes the this represents a specific sub- |
|    | □ Endoscopy                                | ☐ Bariatric Surgery         | □ Other:                                                        |
| 7  | For existing facilities, prov              | vide a discussion of evisti | ng enecialties and how these                                    |

7. For existing facilities, provide a discussion of existing specialties and how these would or would not change as a result of the project.

This is a single specialty facility (ophthalmology) and we plan to remain a single specialty facility.