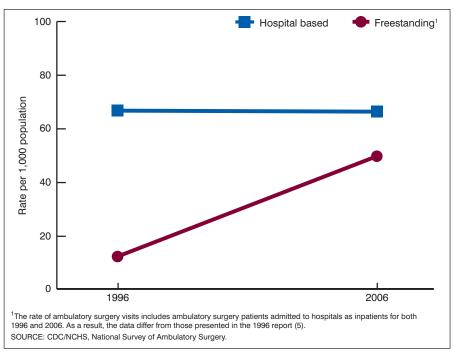

of hospital inpatients with procedures: United States, 1996 and 2006 (revised)



Figure 2. Percent distribution of ambulatory surgery visits by type of facility: United States, 2006

discharges (93.1 percent), 0.8 percent were admitted as inpatients (Table 3).

 Although general anesthesia alone was provided in 30.7 percent of ambulatory surgery visits,
 20.8 percent received anesthesia only intravenously, and 20.8 percent received multiple types of anesthesia (data not shown).

### Surgical times for ambulatory surgery visits

• Total time is defined as the length of time from when the patient enters the operating room to the time he or she leaves postoperative care. Operating room time is the length of time the patient is in the operating room. The surgical time is the portion of the



Figure 3. Rates of ambulatory surgery visits by facility type: United States, 1996 and 2006

time spent in the operating room during which the surgical procedure occurs. Typically, the surgical time is the time from when the incision is made until the wound is closed. After the surgical procedure, the patient recovers in the postoperative room before he or she is discharged; the time spent here is considered the post operative room time. Average times for surgical visits were higher for ambulatory surgery visits to hospitalbased ambulatory surgery centers than for visits to freestanding ambulatory surgery centers for the amount of time spent in the operating room (61.7 minutes compared with 43.2 minutes), the amount of time spent in surgery (34.2 minutes compared with 25.1 minutes), the