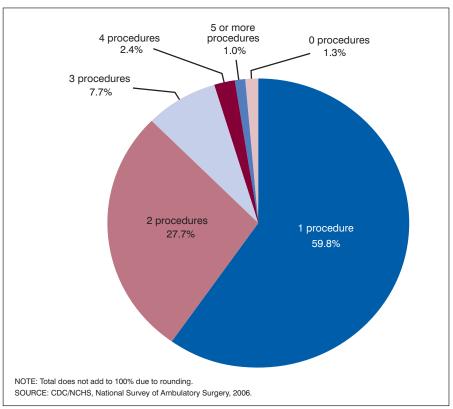

ion), injection of agent into spinal canal (835,000), and operations on muscle, tendon, fascia and bursa (755,000) (Table 6).
- For persons 65–74 years of age, endoscopy of large intestine (1.2 million), extraction of lens (1.1 million), insertion of lens (923,000), endoscopy of small intestine (648,000), and endoscopic polypectomy of the large intestine (424,000) were the most frequent ambulatory procedures (Table 6).
- Common ambulatory procedures for those 75 years of age or over were extraction of lens (1.3 million), insertion of lens (1.1 million), endoscopy of large intestine (778,000), endoscopy of small intestine (550,000), and injection of agent into spinal canal (336,000) (Table 6).



Figure 4. Rate of ambulatory surgery procedures by age and sex: United States, 2006 (revised)



Figure 5. Percent distribution of the number of ambulatory surgery procedures performed per visit: United States, 2006 (revised)

### Diagnoses for ambulatory surgery visits

- The leading diagnoses at ambulatory surgery visits included cataract (3.0 million); benign neoplasms (2.0 million), malignant neoplasms (1.2 million), diseases of the esophagus (1.1 million), and diverticula of the intestine (1.1 million) (Table 8).
- Rates of ambulatory surgery visits per 10,000 population varied by gender. For example, the rate of ambulatory surgery visits was higher for females than for males for first-listed diagnoses of cataract (123.5 compared with 77.5) (Table 9).

#### **Discussion**

# May 2009 revisions of NSAS 2006 data file originally released on October 22, 2008

### Identification of