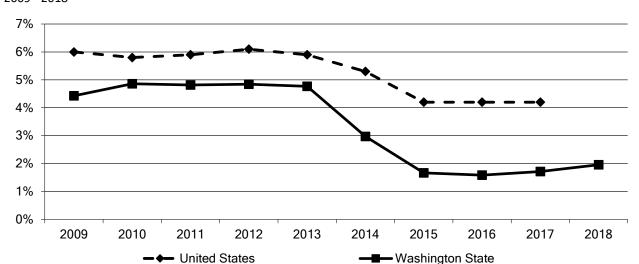

ten off to uncompensated care into a "cost" or expense. The result is a proxy with which uncompensated care expenses are then compared to total operating costs, not total patient services revenue. The Washington uncompensated care number is built using the same formula.

Uncompensated care as a percent of hospital expenses is lower in Washington than it is in the U.S. as a whole (Figure 3). In the U.S., uncompensated care accounted for 4.2 percent of hospital expenses in FY 2016 (the most recent year of data available), compared to 1.6 percent in Washington. In both Washington and the U.S., uncompensated care remained relatively steady over most of the past 10 years, declining from 2013 onward. Starting in 2017, there has been a slight rise in uncompensated care in Washington (Figure 3).



**Figure 3**. Hospital Uncompensated Care in Washington and the U.S. as a Percent of Hospital Expenses, Fiscal Years 2009 - 2018

Figure 3 Notes: Uncompensated care includes bad debt and charity care. Uncompensated care as a percent of hospital expenses is calculated by multiplying uncompensated care by the ratio of total expenses to gross patient and other operating revenues. Uncompensated care data for 2018 are not yet available for the U.S. The U.S. data were derived from an American Hospital Association report.<sup>15</sup>

## **Summary**

Implementation of the ACA has changed the landscape of charity care in Washington. More patients have health coverage, either through Medicaid expansion or through purchase of private coverage. As a result, Washington saw the first decline in the