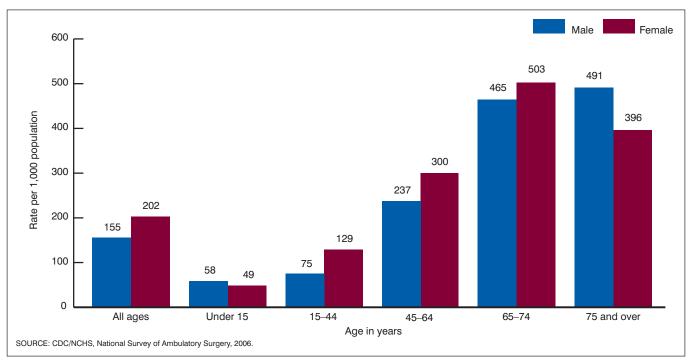

rs of age were endoscopy of large intestine (2.9 million), endoscopy of small intestine (1.4 million), injection of agent into spinal canal (835,000), and operations on muscle, tendon, fascia and bursa (755,000) (Table 6).
- For persons 65–74 years of age, endoscopy of large intestine (1.2 million), extraction of lens (1.1 million), insertion of lens (923,000), endoscopy of small intestine (648,000), and endoscopic polypectomy of the large intestine (424,000) were the most frequent ambulatory procedures (Table 6).
- Common ambulatory procedures for those 75 years of age or over were extraction of lens (1.3 million), insertion of lens (1.1 million), endoscopy of large intestine (778,000), endoscopy of small intestine (550,000), and injection of agent into spinal canal (336,000) (Table 6).



Figure 4. Rate of ambulatory surgery procedures by age and sex: United States, 2006 (revised)



Figure 5. Percent distribution of the number of ambulatory surgery procedures performed per visit: United States, 2006 (revised)

### Diagnoses for ambulatory surgery visits

- The leading diagnoses at ambulatory surgery visits included cataract (3.0 million); benign neoplasms (2.0 million), malignant neoplasms (1.2 million), diseases of the esophagus (1.1 million), and diverticula of the intestine (1.1 million) (Table 8).
- Rates of ambulatory surgery visits per 10,000 population varied by gender. For example, the rate of ambulatory surgery visits was higher for females than for males for first-listed diagnoses of cataract (123.5 compared with 77.5) (Table 9).

#### **Discussion**

# May 200