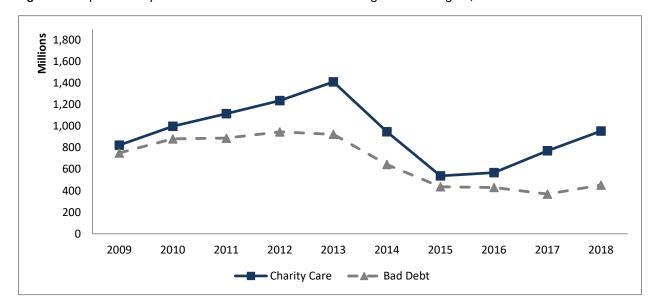

No Impact on Market Share. This ASF has been in operation over 15 years and continues to provide high quality outpatient surgical services to its patients. Specialty Eyecare Centre performs nearly 500 surgeries per year. Allowing Specialty Eyecare Centre to operate as a CON-approved facility will not detrimentally impact the other providers of outpatient surgeries in the planning area.