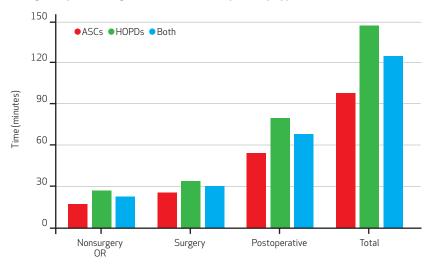

and may be scarce or difficult to acquire.

The Congressional Budget Office projects that as a result of the ACA, an additional twenty-five million people will have health insurance by 2016. The question of whether the current supply of health care providers will be able to accommodate the anticipated surge in demand for services resulting from the ACA has received a considerable amount of attention. <sup>24</sup>

To get a sense of the magnitude of the anticipated growth in the outpatient surgery market following the ACA, we used a microsimulation model to project hospital outpatient surgical volume through 2021 (for details about the model, see the online Appendix).<sup>25</sup> Our estimates indi-

#### EXHIBIT 3

#### Average Outpatient Surgical Procedure Time, By Facility Type, 2006



**SOURCE** Authors' analysis of data from the 2006 National Survey of Ambulatory Surgery. **NOTES** Estimates were weighted using sample weights. ASC is ambulatory surgery center. HOPD is hospital outpatient department. "Both" is both types of facilities. OR is operating room. "Total" is total procedure time, from entering the operating room to leaving postoperative care, as described in the text.

cated that outpatient surgical volume in hospitals alone will increase by 8–16 percent annually between 2014 and 2021, compared to annual

#### **EXHIBIT 4**

# Estimated Time Savings for Ambulatory Surgery Centers (ASCs) Relative to Hospital Outpatient Departments



**SOURCE** Authors' analysis of data from the 2006 National Survey of Ambulatory Surgery. **NOTES** Estimates and standard erro