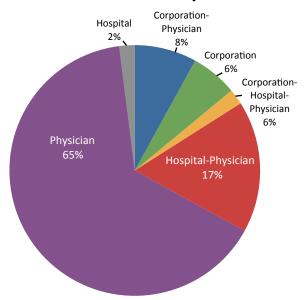

Of the ASFs listed above in Table 1, 12 are CN approved ASFs, and the

number of surgeries and the number of ORs will be counted in the numeric methodology.

Of the 36 remaining ASFs, two provide endoscopy or endoscopy/pain management only. The numeric methodology excludes these special purpose rooms and cases from the calculations.

This exclusion leaves 34 ASFs remaining. All 34 are located within the offices of private physicians, whether in a solo or group practice that have received an exemption (considered a Certificate of Need-exempt ASF). The use of these ASFs is restricted to physicians that are employees or members of the clinical practices that operate the facility. Therefore, these 28 facilities do not meet the ASF definition in WAC 246-310-010. For Certificate of Need-exempt ASFs, the number of surgeries, but not ORs, is included in the methodology for the planning area.

In summary, surgical cases and ORs for the 4 hospitals and 12 CN approved surgery centers will be counted in the numeric methodology. Surgical cases, but not ORs, for the 34 CN exempt surgery centers will be counted in the numeric methodology.