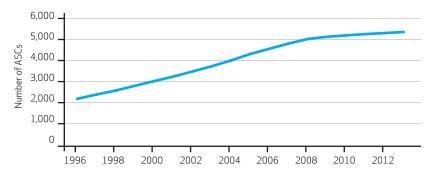

es have been used in the medical literature as proxies for quality in outpatient surgical care. 17,18 These measures are also interesting from a policy perspective: As of October 2012, as part of the Ambulatory Surgical Center Quality Reporting Program, <sup>19</sup> ASCs are required to report transfers of patients directly from the ASC to a hospital and hospital admissions of ASC patients upon discharge from the facility.

Our findings indicate that the highest-risk Medicare patients were less likely than other high-risk Medicare patients to visit an emergency department or be admitted to a hospital following an outpatient surgery when they were treated in an ASC, even among similar patients

#### EXHIBIT 1

#### Number Of Medicare-Certified Ambulatory Surgery Centers (ASCs), 1996-2013



SOURCE Kay Tucker, director of communications, Ambulatory Surgery Center Association, October 29, 2013.

undergoing the same procedure who were treated by the same physician in an ASC and a hospital. These results indicate that ASCs provide high-quality care, even for the most vulnerable patients.

In this article we examine the question of whether or not ASCs are less costly than hospital outpatient departments. The answer to this question is not straightforward, since little is known about surgery cost and volume in ASCs. The often-cited cost differential between ASCs and outpatient departments is frequently attributed to differences in reimbursement rates for the two types of facilities, which reflect hospitals' greater complexity of patients and procedures. But for an average patient