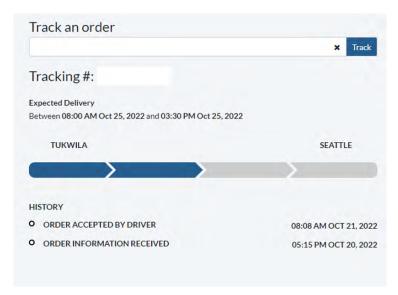

For orders that are in progress, you will see a tracking number, expected delivery time, city shipped from and city to be delivered to, order history so far, and a progress bar.