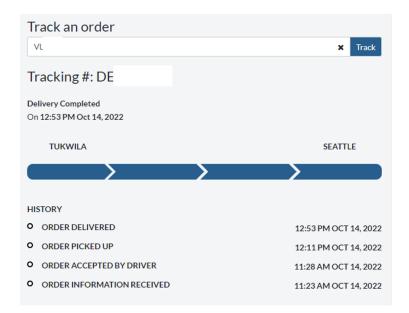

Enter your RequestID or DeliveryExpress tracking number into the text box and click the button titled 'Track'.

For orders that have already been delivered, you will see a page with information including the tracking number, date and time delivery was completed, city that it was shipped from and city it was delivered to, and a history of the order.