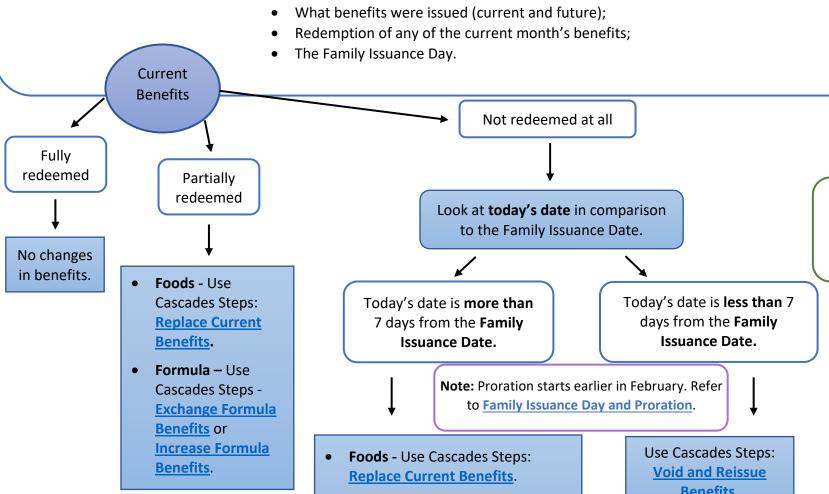

## Important!

Do not change the food Rx in any way until directed. Follow the flowchart below and all steps as directed. Not following the steps may lead to the participant's benefits being prorated.

Review the **Food Instrument List** and **Shopping List** for the following:

Use Cascades Steps: **Void and Reissue** Benefits.

Future

**Benefits** 

Formula - Use Cascade Steps-**Exchange Formula Benefits or Increase Formula Benefits.** 

Benefits.

**WIC Eligible Nutritionals** (Pediasure)

Use Cascades Steps: **Replace Current** Benefits.

This institution is an equal opportunity provider. Washington WIC doesn't discriminate.

To request this document in another format, call 1-800-841-1410. Deaf or hard of hearing customers, please call 711 (Washington Relay) or email <a href="mailto:wic@doh.wa.gov">wic@doh.wa.gov</a>.