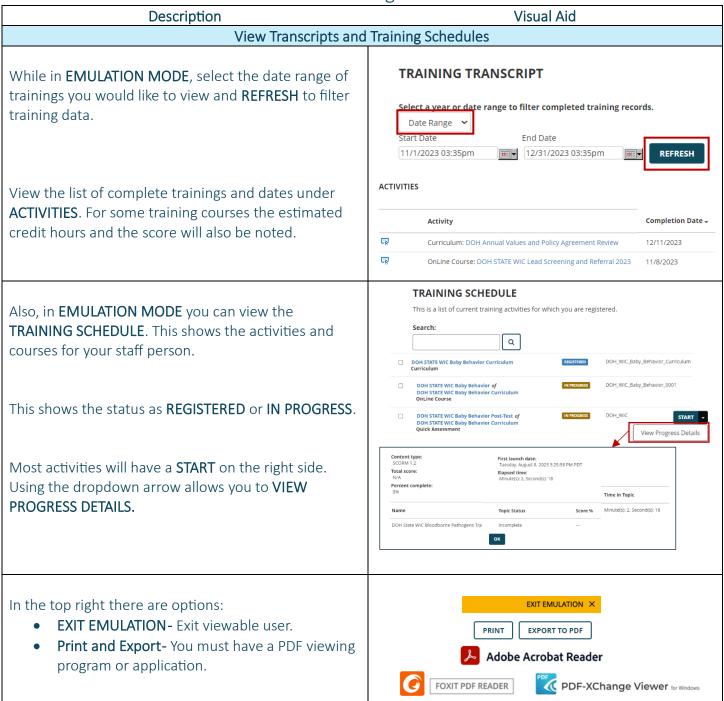

Purpose: This step-by-step process is for staff supervisor (manager) to view transcripts and training schedules. Managers only can register staff for training in the Learning Center.

#### Visual Aid Description **View Transcripts and Training Schedules** TEATHIN CONTRACTOR From the Learning Center home screen, locate the MY **TEAM** drop-down, and choose **Manager Dashboard** 111 Otto Ce toportie If you don't see the MY TEAM drop-down, please contact the WA WIC Training staff to review your Training permissions. See each staff person's "tile" assigned to you under @DOH.WA.GOV USERS. **Username** Required: 2 **NOTE:** Coordinators/managers can only view their Recommended: 0 assigned staff. 2 INCOMPLETE SELECT -Recommend Learner Approvals Using the SELECT dropdown on the USERS view, My Observation Checklists choose Training Schedule or Training Transcript SELECT Observer Checklists **NOTE**: WIC staff can only see the Training Schedule Self-Reported Training and Training Transcript. Training Analysis Training Schedule When you select Training Transcript or Training Training Transcript Schedule, it'll take you to a new screen and you'll see an orange bar at the top alerting you that you're in **EMULATION MODE** view. You now see exactly what PRINT TRAINING TRANSCRIPT your staff person sees. Select a year or date range to filter completed training re OUL Start Date While in **EMULATION MODE** you can toggle between Training Transcript and Training Schedule using the icons on the left. □o Training Primary organization: DOH PCH OFFICE OF NUTRITION SVCS Training Schedule Transcript