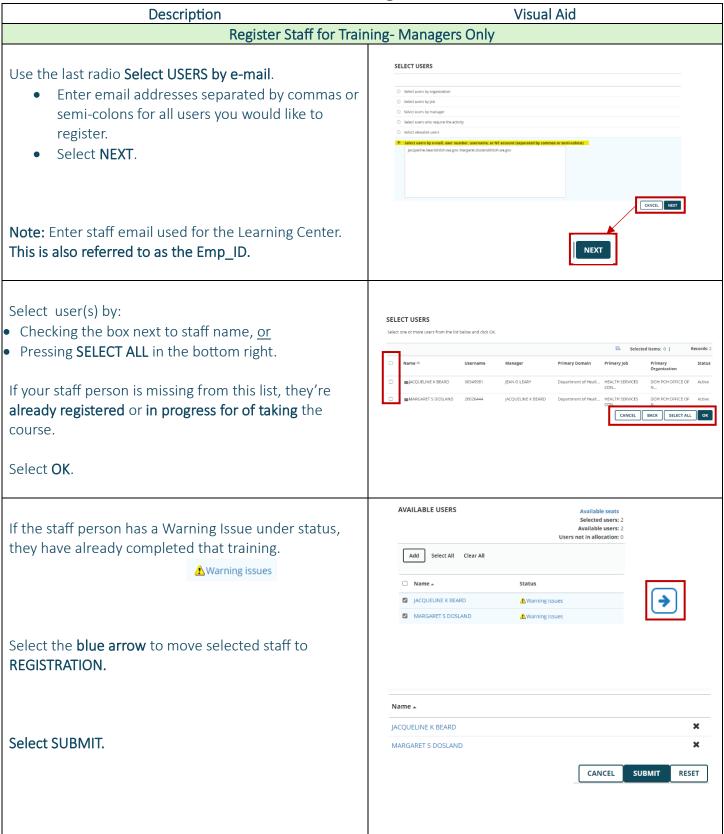

Purpose: This step-by-step process is for staff supervisor (manager) to view transcripts and training schedules. Managers only can register staff for training in the Learning Center.

#### Visual Aid Description Register Staff for Training- Managers Only Newly registered staff will receive an email from Sent: Thursday, January 18, 2024 11:03 AM To @doh.wa.gov> Subject: Registered for DOH STATE WIC Policy Review: Nutrition Assessment NoReply@sumtotalsystems.com with additional details. Your registration is confirmed for DOH STATE WIC Policy Review: Nutrition Assessment. See below for details. Activity name: DOH STATE WIC Policy Review: Nutrition Assessment End date: Activity description: A review of key policies around measurements and bloodwork values, of the overarching guidelines for determining and documenting nutrition risk factors, and the Assessment Questions requirements. Approximately 40 minutes long Student notes: The training course will now be listed on your staff's Training Schedule. MY SCHEDULE MENU QUICK LINKS You will be returned to your **Dashboard / My Experience Hub** in your Learning Center. Department of Health Training News 14 15 16 17 18 19 Learner Approvals 21 22 23 24 25 26 28 29 30 31