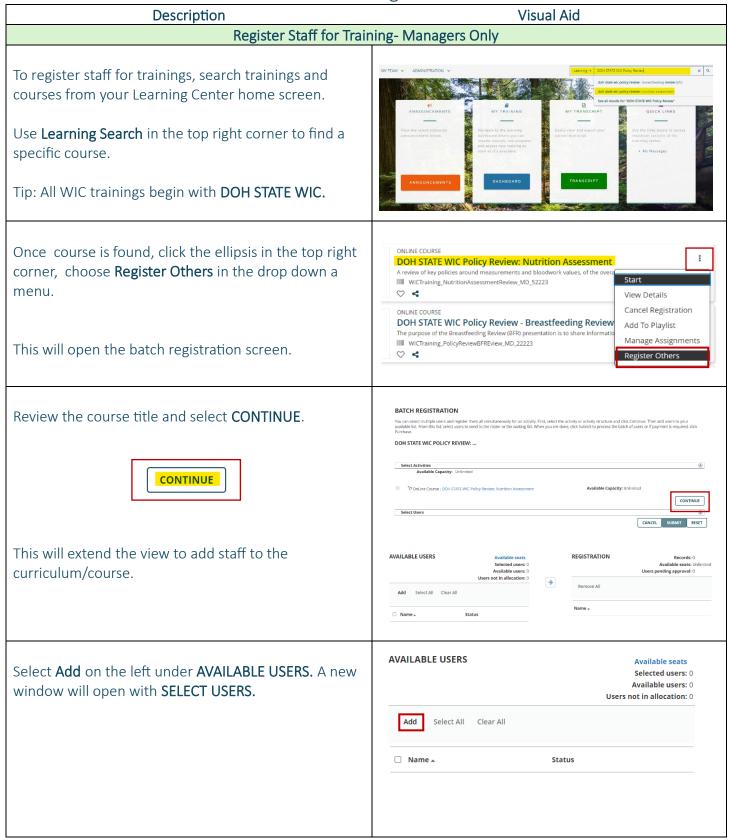

Purpose: This step-by-step process is for staff supervisor (manager) to view transcripts and training schedules. Managers only can register staff for training in the Learning Center.

#### Visual Aid Description Register Staff for Training- Managers Only Newly registered staff will receive an email from Sent: Thursday, January 18, 2024 11:03 AM To @doh.wa.gov> Subject: Registered for DOH STATE WIC Policy Review: Nutrition Assessment NoReply@sumtotalsystems.com with additional details. Your registration is confirmed for DOH STATE WIC Policy Review: Nutrition Assessment. See below for details. Activity name: DOH STATE WIC Policy Review: Nutrition Assessment End date: Activity description: A review of key policies around measurements and bloodwork values, of the overarching guidelines for determining and documenting nutrition risk factors, and the Assessment Questions requirements. Approximately 40 minutes long Student notes: The training course will now be listed on your staff's Training Schedule. MY SCHEDULE MENU QUICK LINKS You will be returned to your **Dashboard / My Experience Hub** in your Learning Center. Department of Health Training News 14 15 16 17 18 19 Learner Approvals 21 22 23 24 25 26 28 29 30 31