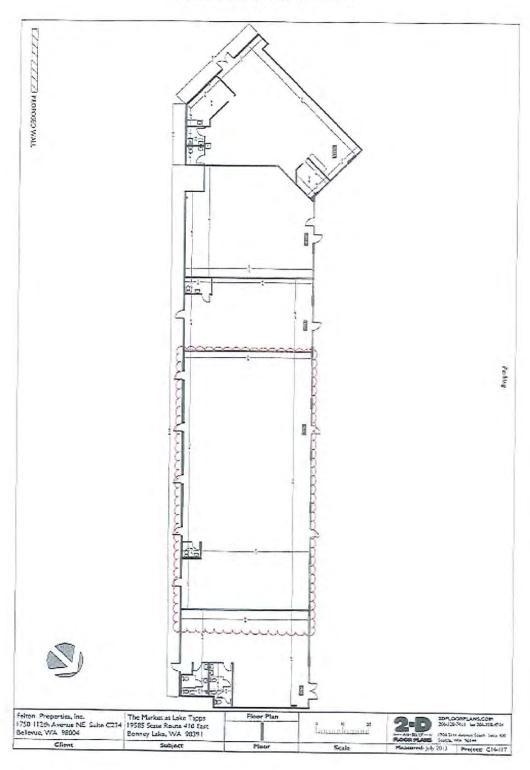

A copy of the letter of intent is included in Exhibit 4.

-

<sup>&</sup>lt;sup>2</sup> Patients have access to a bed station upon request.

11. Provide single-line drawings (approximately to scale) of the facility, both before and after project completion. Reference WAC 246-310-800(11) for the definition ofmaximum treatment area square footage. Ensure that stations are clearly labeled with their square footage identified, and specifically identify future expansion stations (if applicable)

The single line drawing and corresponding square footage tables will be provided in screening.

12. Provide the gross and net square feet of this facility. Treatment area and non- treatment area should be identified separately (see explanation above re: maximum treatment area square footage).

The single line drawing and corresponding square footage tables will be provided in screening.

13. Confirm that the facility will be certified by Medicare and Medicaid. If this application proposes the expansion of an existing facility, provide the existing facility's Medicare and Medicaid numbers.