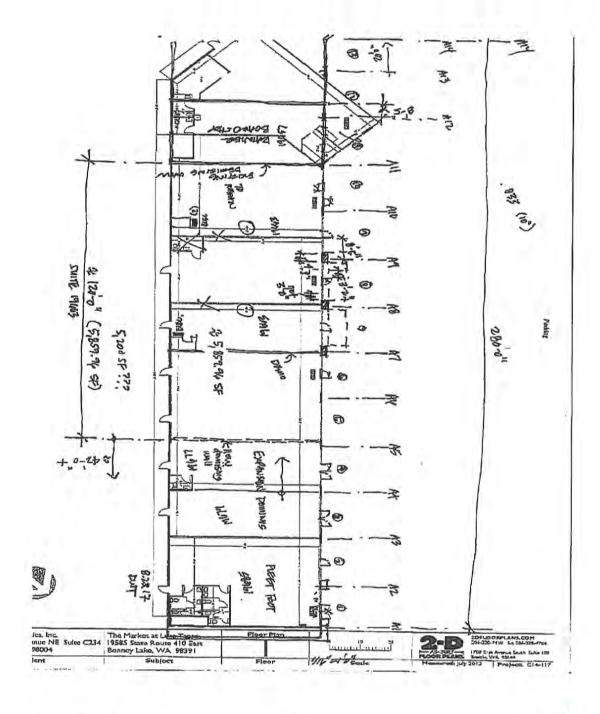

A copy of the letter of intent is included in Exhibit 4.

-

<sup>&</sup>lt;sup>2</sup> Patients have access to a bed station upon request.

11. Provide single-line drawings (approximately to scale) of the facility, both before and after project completion. Reference WAC 246-310-800(11) for the definition ofmaximum treatment area square footage. Ensure that stations are clearly labeled with their square footage identified, and specifically identify future expansion stations (if applicable)

The single line drawing and corresponding square footage tables will be provided in screening.

12. Provide the gross and net square feet of this facility. Treatment area and non- treatment area should be identified separately (see explanation above re: maximum treatment area square footage).