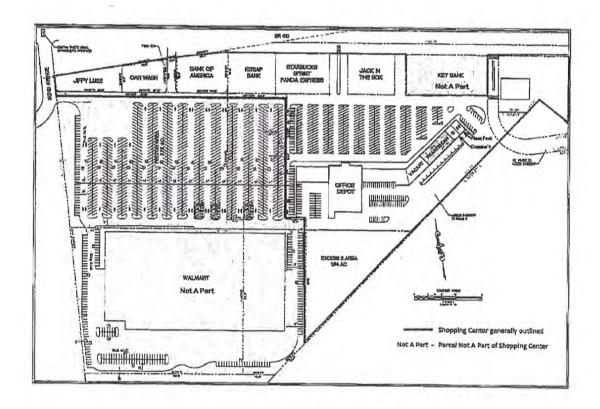

Included in Exhibit 9A is a copy of the lease agreement between Renal Care Group Northwest,

Inc. (Tenant) and Market at Lake Tapps, LLC (Landlord). Exhibit 9B contains two separate property summary reports from the Pierce County Assessor's Office. The first report is for parcel #1200249882 for the FKC Bonney Lake's address (19663 State Route 410 E). This first report identifies that parcel #1200249882 is located on parcel #7000040012. The second report is for parcel #7000040012. The second report confirms that Market at Lake Tapps, LLC (Landlord) is the owner of the parcel where FKC Bonney Lake operates.