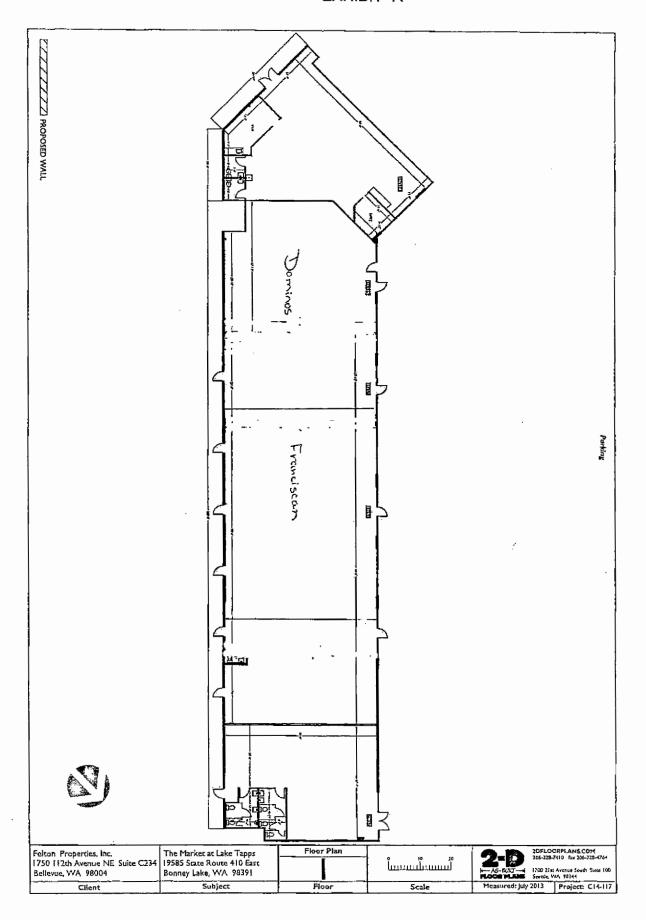

A copy of the letter of intent is included in Exhibit 4.

-

<sup>&</sup>lt;sup>2</sup> Patients have access to a bed station upon request.

11. Provide single-line drawings (approximately to scale) of the facility, both before and after project completion. Reference WAC 246-310-800(11) for the definition ofmaximum treatment area square footage. Ensure that stations are clearly labeled with their square footage identified, and specifically identify future expansion stations (if applicable)

The single line drawing and corresponding square footage tables will be provided in screening.

12. Provide the gross and net square feet of this facility. Treatment area and non- treatment area should be identified separately (see explanation above re: maximum treatment area square footage).

The single line drawing and corresponding square footage tables will be provided in screening.

13. Confirm that the facility will be certified by Medicare and Medicaid. If this application proposes the expansion of an existing facility, provide the existing facility's Medicare and Medicaid numbers.