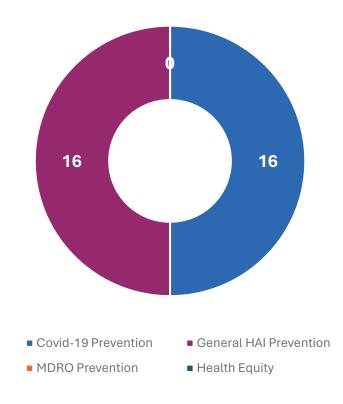

# Quarterly Metrics Snapshot

October 1, 2023 to December 31, 2023 (Q3)

#### **Quarterly Totals**

- **24** Prevention Based Assessments
- **46** Response Based Assessments
- **59** Onsite Assessments

- 11 Remote Assessments
- 89 Total ICAR Assessments
- 10 Infection Control Prevention Support Services (IPC) Events

## **Prevention-Based Assessments (ICARs)**



## Response-Based Assessments (ICARs)



- \* Respiratory illness category does not include Covid-19 or influenza
- \*\* MDRO is short for multi-drug resistant organism

### **Assessments by Facility Type**



\*Facilities included in the "other" category are ambulatory clinics, behavioral health facilities, ambulatory surgical centers, residential care settings, etc.