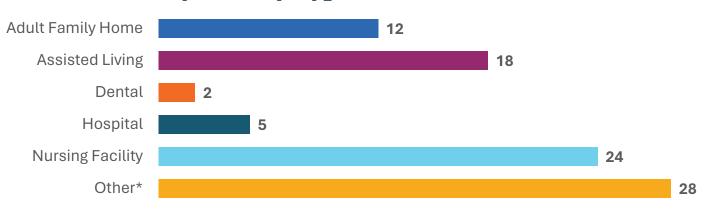

### **Assessments by Facility Type**

\*Facilities included in the "other" category are ambulatory clinics, behavioral health facilities, ambulatory surgical centers, residential care settings, etc.