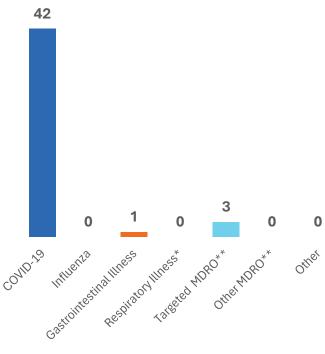

## Response-Based Assessments (ICARs)

- \* Respiratory illness category does not include Covid-19 or influenza
- \*\* MDRO is short for multi-drug resistant organism