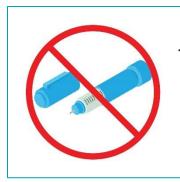

MED-Project continues to communicate with select Collection Sites to distribute outreach materials, review procedures as needed, and improve the overall Program design. MED-Project updated the list of accepted and not accepted items in mail-back inserts, the MED-Project website, and Collection Receptacle signage during the Reporting Period. MED-Project also communicates with new sites upon activation and with sites that request additional information. The following sections of the Report respond to specific reporting requirements in the Approved Plan and WAC 246-480 Regulations ("Regulations"). Each section of the Report restates the corresponding Approved Plan section. All figures are rounded to the nearest tenth place.