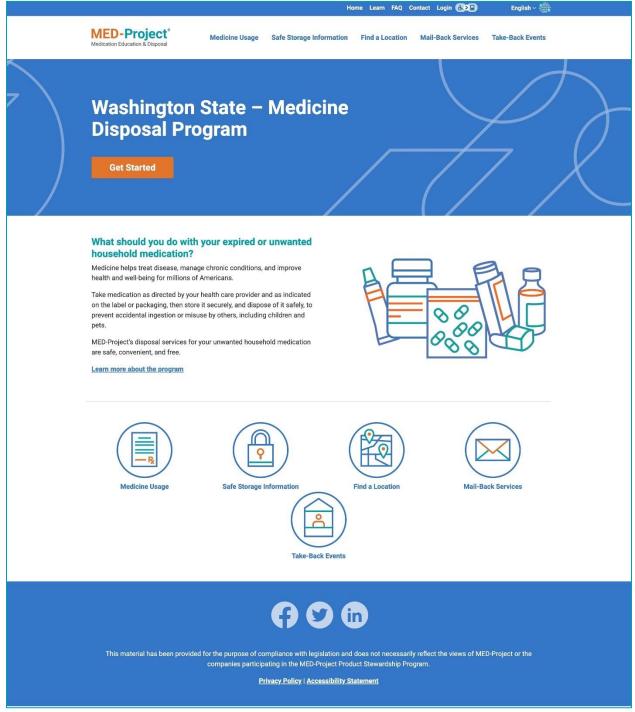

The brochure and inserts were available online as a web page and could be translated into more than 100 languages. See Appendix L for poster and brochure distribution information.

The MED-Project website lists all Collection Sites and Mail-Back Distribution Locations. See Appendix M for MED-Project website page statistics and Appendix N for screenshots of MED-Project website pages. The single coordinated website had 108,257 total visits to the site from 47,853 unique visitors during the Reporting Period.