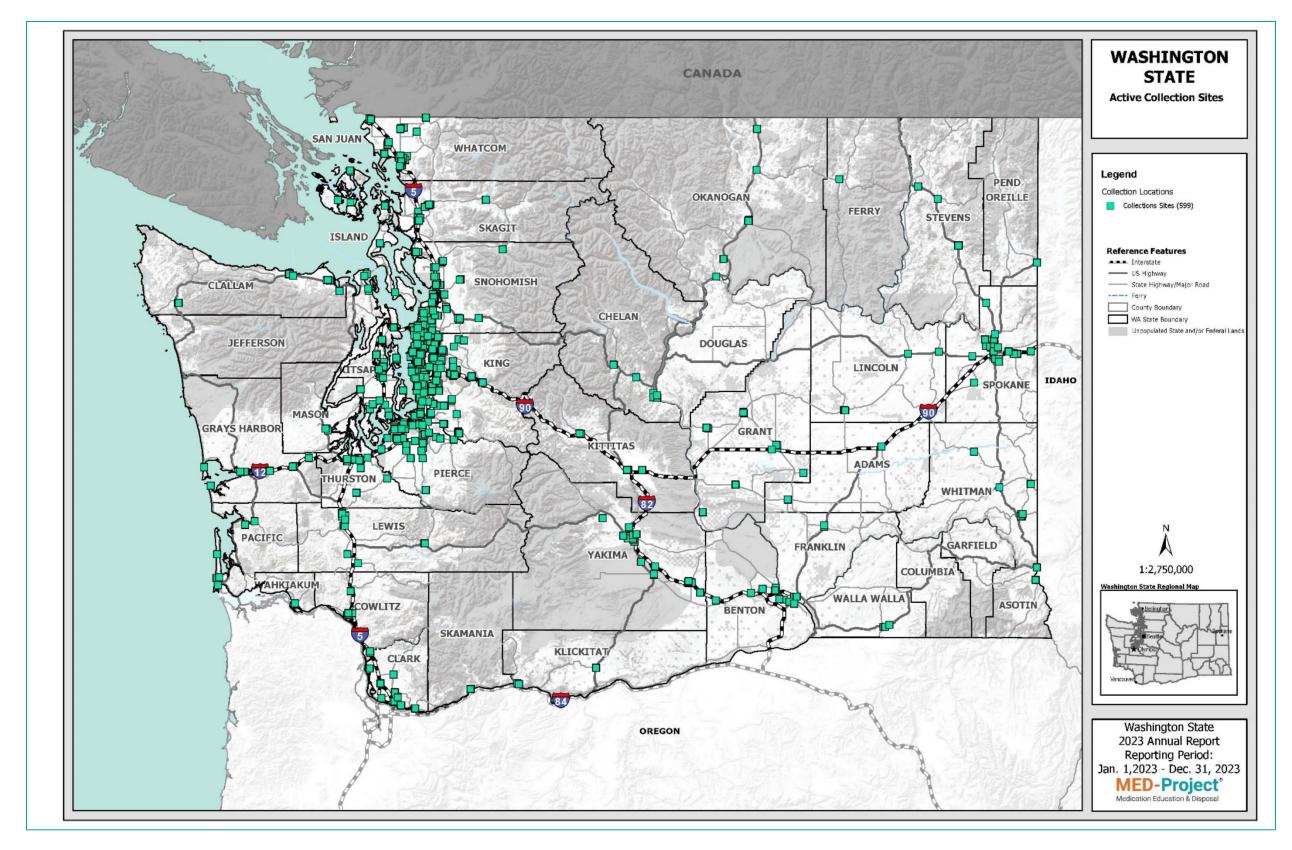

For a map of all Collection Sites that participated in the Program during the Reporting Period, see Figure 1, Map of Active Collection Sites During the Reporting Period during the Reporting Period, below.

Figure 1: Map of Active Collection Sites During the Reporting Period

This page is intentionally left blank.