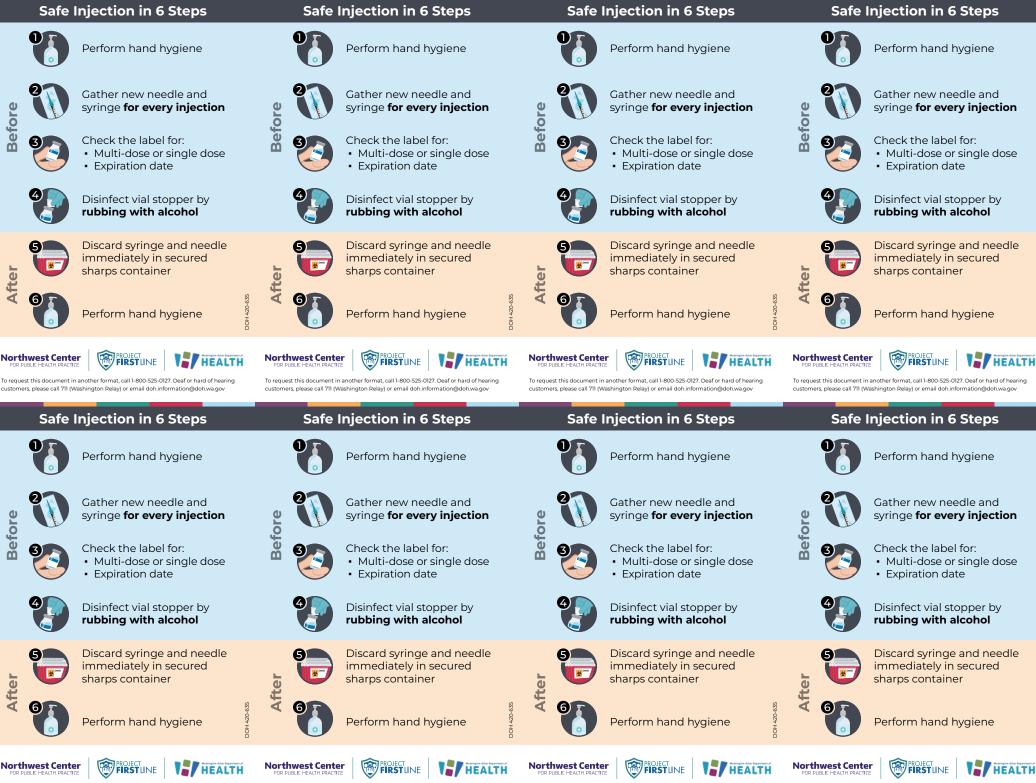

To request this document in another format, call 1-800-525-0127. Deaf or hard of hearing customers, please call 711 (Washington Relay) or email doh.information@doh.wa.gov

To request this document in another format, call 1-800-525-0127. Deaf or hard of hearing customers, please call 711 (Washington Relay) or email dohinformation@doh.wa.gov

To request this document in another format, call 1-800-525-0127. Deaf or hard of hearing customers, please call 711 (Washington Relay) or email doh.information@doh.wa.gov To request this document in another format, call 1-800-525-0127. Deaf or hard of hearing customers, please call 711 (Washington Relay) or email doh.information@doh.wa.gov