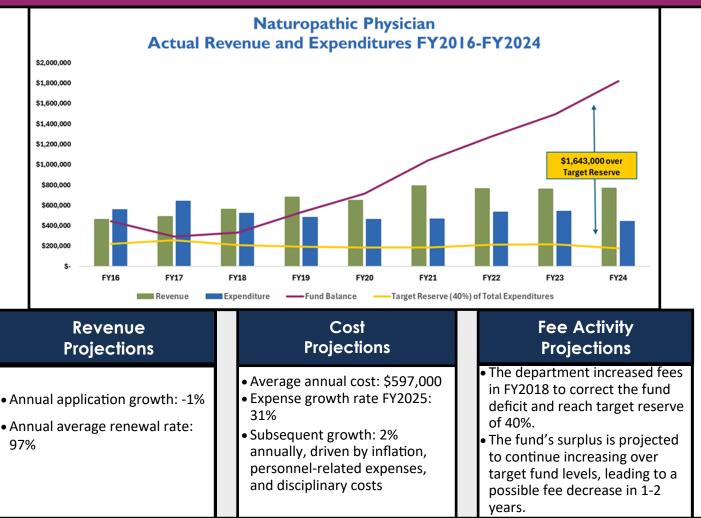

## At A Glance

Fund Balance: \$1,820,000

- Increased \$327,000
  Revenue: \$769,000
- Applications: 80 (-29%)
- Renewals: 1,634 (+3%)
  Expenditures: \$441,000

### **Significant Highlights**

- Overall, costs decreased 18%, primarily due to declining investigative and legal activity.
- Additionally, the program benefited from a decline in HELMS obligations and one-time funding to support credentialing backlogs.

| Revenue                           |        |         |        |         |          |           |                   |
|-----------------------------------|--------|---------|--------|---------|----------|-----------|-------------------|
|                                   | FY2023 |         | FY2024 |         | Variance |           | Percent<br>Change |
| Total                             | \$     | 761,000 | \$     | 769,000 | \$       | 8,000     | 1%                |
| Expenditures Spending By Category |        |         |        |         |          |           |                   |
| Cost<br>Category                  | FY2023 |         | FY2024 |         | Variance |           | Percent<br>Change |
| Operations                        | \$     | 138,000 | \$     | 130,000 | \$       | (8,000)   | (6%)              |
| Licensing                         | \$     | 33,000  | \$     | 29,000  | \$       | (4,000)   | (12%)             |
| Disciplinary                      | \$     | 247,000 | \$     | 189,000 | \$       | (58,000)  | (23%)             |
| Indirect                          | \$     | 98,000  | \$     | 84,000  | \$       | (14,000)  | (14%)             |
| Subtotal                          | \$     | 516,000 | \$     | 432,000 | \$       | (84,000)  | (16%)             |
| HELMS Assessment                  | \$     | 25,000  | \$     | 9,000   | \$       | (16,000)  | (64%)             |
| Total                             | \$     | 541,000 | \$     | 441,000 | \$       | (100,000) | (18%)             |

#### Last Fee Change: Fee Increase February 1, 2018

#### Fee Strategy: Possible Fee Decrease in 1-2 Years

DOH 648-079 March 2025 English

To request this document in another format, call 1-800-525-0127. Deaf or hard of hearing customers, please call 711 (Washington Relay) or email doh.information@doh.wa.gov.