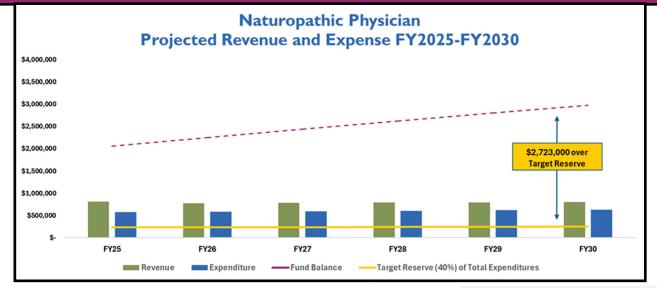

#### Fee Strategy: Possible Fee Decrease in 1-2 Years

DOH 648-079 March 2025 English

To request this document in another format, call 1-800-525-0127. Deaf or hard of hearing customers, please call 711 (Washington Relay) or email doh.information@doh.wa.gov.