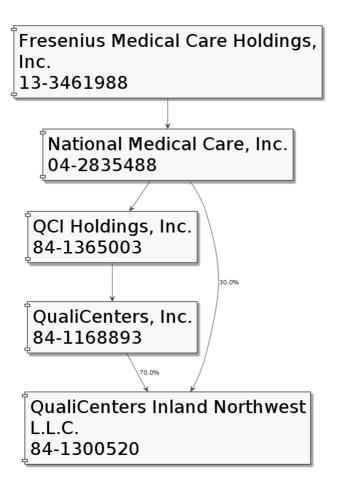

Hunter Plumer, MHA
Health Trends
16546 Linden Avenue North
Shoreline, WA 98133
hplumer@healthtrends.consulting

5. Provide an organizational chart that clearly identifies the business structure of theapplicant(s).

QCI is a subsidiary of FME. Exhibit 1 contains a copy of FKC Walla Walla's organizational chart.

- 6. Identify all healthcare facilities owned, operated by, or managed by the applicant. This should include all facilities in Washington State as well as out-of-state facilities. The following identifying information should be included:
  - Facility Name(s)
  - Facility Location
  - Facility CMS Certification Number
  - Facility Accreditation Status
  - Operational date of most recent CN approval or exemption