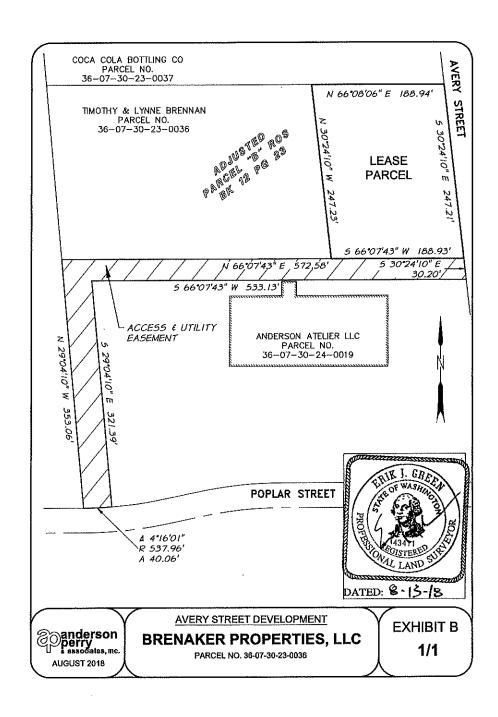

Included in Exhibit 10A is a copy of the lease agreement between QualiCenters Inland Northwest, LLC (Tenant) and Brenaker Properties, LLC (Landlord). Exhibit 10B contains a property summary report from the Walla Walla County Assessor's Office for the applicable parcel where FKC Walla Walla is located.

Pursuant to the Lease Commencement Date Certificate, the Commencement Date of the Lease is March 16, 2020 and the Lease Expiration Date is March 31, 2035.

4. Provide county assessor information and zoning information for the site. If zoninginformation for the site is unclear, provide documentation or letter from themunicipal authorities showing the proposed project is allowable at the identified site.