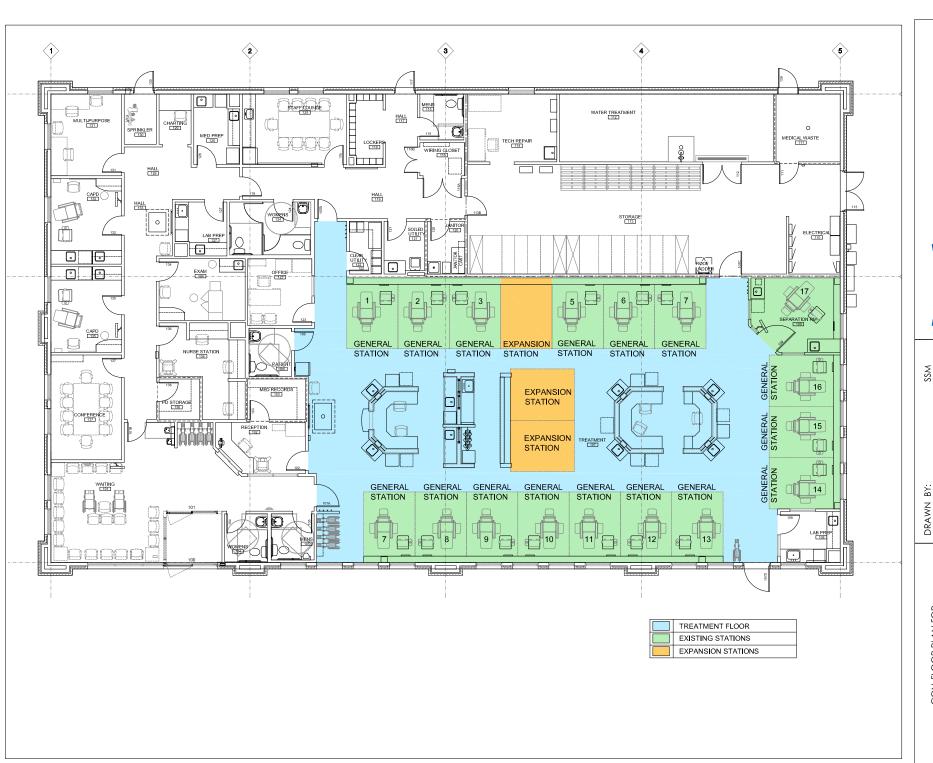

11. Provide single-line drawings (approximately to scale) of the facility, both before and after project completion. Reference <u>WAC 246-310-800(11)</u> for the definition ofmaximum treatment area square footage. Ensure that stations are clearly labeled with their square footage identified, and specifically identify future expansion stations (if applicable)

The single line drawing and square footage tables are included in Exhibit 5.

12. Provide the gross and net square feet of this facility. Treatment area and non- treatment area should be identified separately (see explanation above re: maximum treatment area square footage).

7. Provide a non-binding contractor's estimate for the construction costs for the project.

FKC Walla Walla's existing treatment floor is able to accommodate all three proposed expansion stations. No additional construction is required. Therefore, a non-binding contractor estimate for construction costs is not applicable to the proposed project.