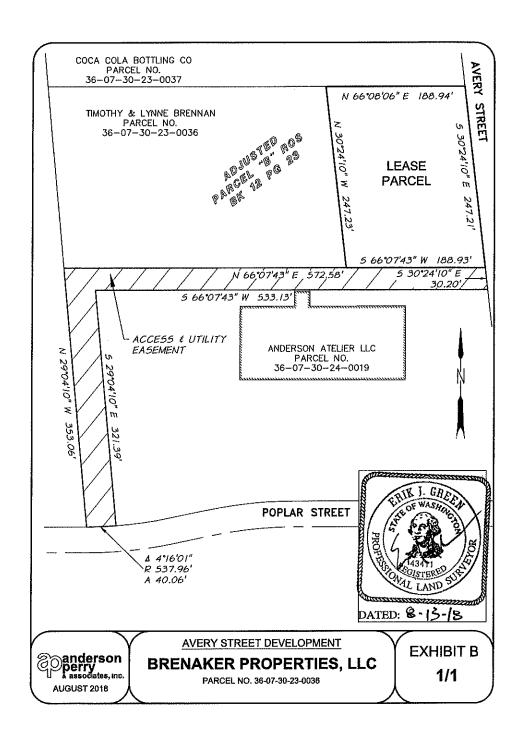

Included in Exhibit 10A is a copy of the lease agreement between QualiCenters Inland Northwest, LLC (Tenant) and Brenaker Properties, LLC (Landlord). Exhibit 10B contains a property summary report from the Walla Walla County Assessor's Office for the applicable parcel where FKC Walla Walla is located.

Pursuant to the Lease Commencement Date Certificate, the Commencement Date of the Lease is March 16, 2020 and the Lease Expiration Date is March 31, 2035.

4. Provide county assessor information and zoning information for the site. If zoninginformation for the site is unclear, provide documentation or letter from themunicipal authorities showing the proposed project is allowable at the identified site.