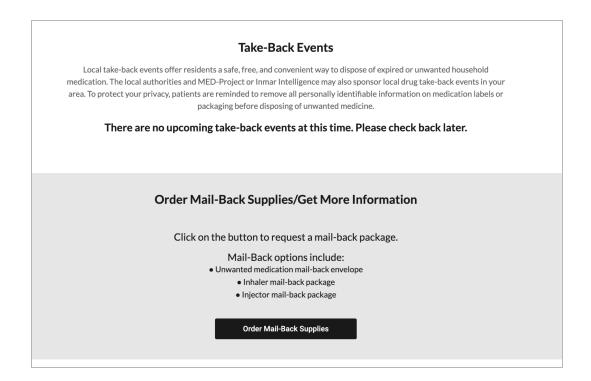

#### **Program Website and Program Toll-free Phone Number**

Pursuant to RCW 69.48.070(1)(d), Inmar established an individually branded Program Website and Program Toll-free Phone Number within the Reporting Period. The URL for Inmar's Program Website is <a href="https://www.SafeMedicineDrop.com">www.SafeMedicineDrop.com</a> and the Program Toll-free Phone Number is (844) 482-5322. The languages in which both websites can be translated into are listed below. The Program Website contains a map and list of Collection Sites for all Covered Entities in Washington. Covered Entities are able to request Mailers including Standard Mail-Back Envelopes, Inhaler Mail-back Envelopes, and/or Pre-filled Injector Mail-Back Packages, to be sent directly to their residence through the Program Website. The Program Website provides additional information on Inmar's Program, including a Frequently Asked Questions (FAQ) section.