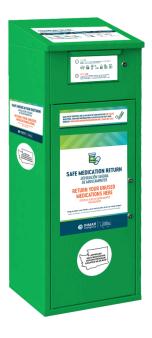

#### **Kiosk Signage**

Kiosk Signage was created and implemented to educate and assist Covered Entities in the proper storage and disposal of Covered Drugs. In accordance with RCW 69.48.070(1)(g) and in partnership with the other Program Operator, a common mark logo was created to provide a common symbol for Covered Entities to identify collection methods and educational materials that are part of the Program. Kiosk signage is available in English and Spanish.

#### **Direct Mail**

In accordance with RCW 69.48.070(1), Inmar utilized direct mail (5x7 postcard) to promote safe drug disposal and the utilization of medtakebackwashington.org. Direct mailings were translated and sent out in Spanish and English. Direct mail postcards highlighted important statistics, medtakebackwashington.org, the Program toll-free phone number, a visual of what the Kiosk looks like, and how to operate the Kiosk. Direct mail postcards were printed in English and Spanish.