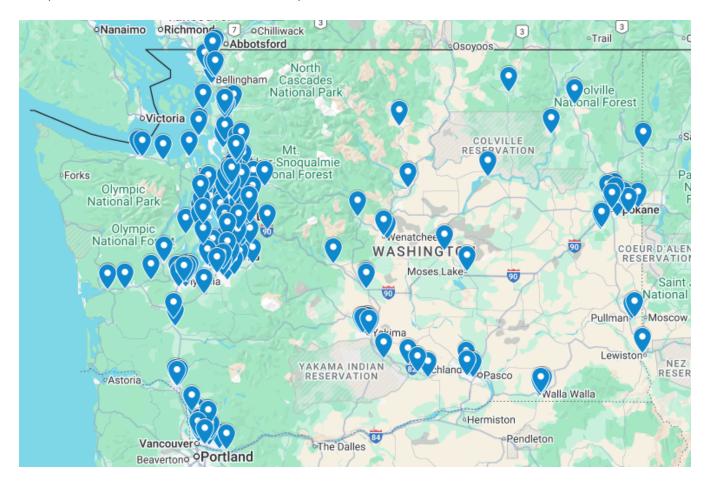

A map of all Collection Sites across the state is provided below:

Information regarding a list of Collection Sites with addresses and locations where Mailers were provided can be found in "Appendix A - Collection Site and Mail-back Distribution Site List." 1250 mailers were sent to nonresidential locations that are not Mail-back Distribution Sites.