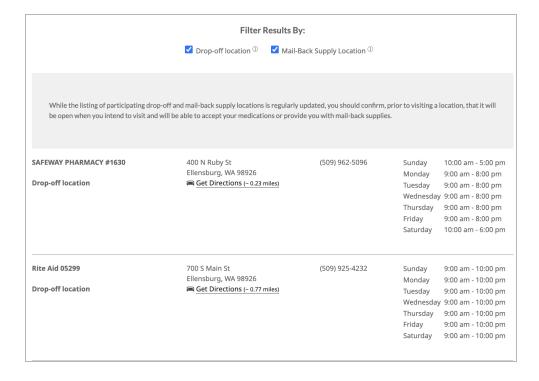

A map of all Collection Sites across the state is provided below:

Information regarding a list of Collection Sites with addresses and locations where Mailers were provided can be found in "Appendix A - Collection Site and Mail-back Distribution Site List." 1250 mailers were sent to nonresidential locations that are not Mail-back Distribution Sites.