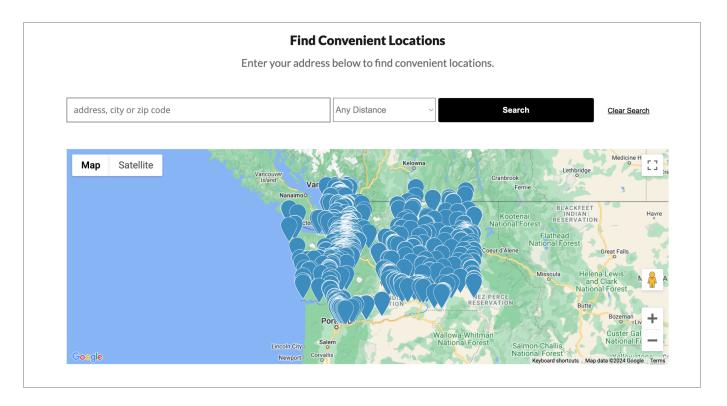

A map of all Collection Sites across the state is provided below:

Information regarding a list of Collection Sites with addresses and locations where Mailers were provided can be found in "Appendix A - Collection Site and Mail-back Distribution Site List." 1250 mailers were sent to nonresidential locations that are not Mail-back Distribution Sites.