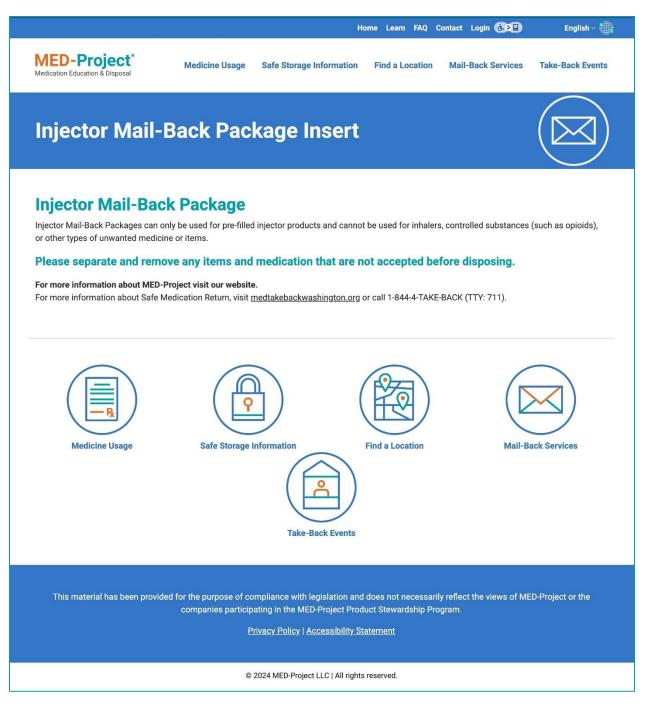

- The brochure was viewed and downloaded 377 times.
- The medication mail-back insert was viewed and downloaded 530 times.
- The inhaler mail-back insert was viewed and downloaded 189 times.
- The injector mail-back insert was viewed and downloaded 811 times.

The brochure and inserts were available online as a webpage and could be translated into more than 100 languages via a language translation tool on the website. See Appendix K for poster and brochure distribution information.

MED-Project public promotion media campaigns were available in English, and all public promotional materials on the website were available in the languages available on the MED-Project website. MED-Project's brochure, Frequently Asked Questions, Standard Mail-Back Package insert, Injector Mail-Back Package insert, and Inhaler Mail-Back Package insert were available on the MED-Project website. Printed brochures and posters were available in English and Spanish.