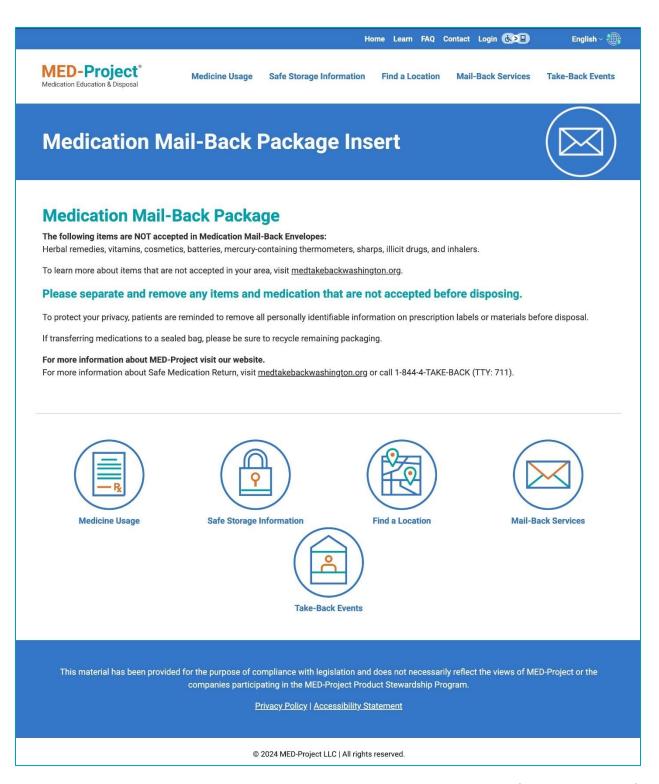

- The brochure was viewed and downloaded 377 times.
- The medication mail-back insert was viewed and downloaded 530 times.
- The inhaler mail-back insert was viewed and downloaded 189 times.
- The injector mail-back insert was viewed and downloaded 811 times.

The brochure and inserts were available online as a webpage and could be translated into more than 100 languages via a language translation tool on the website. See Appendix K for poster and brochure distribution information.

MED-Project public promotion media campaigns were available in English, and all public promotional materials on the website were available in the languages available on the MED-Project website. MED-Project's brochure, Frequently Asked Questions, Standard Mail-Back Package insert, Injector Mail-Back Package insert, and Inhaler Mail-Back Package insert were available on the MED-Project website. Printed brochures and posters were available in English and Spanish.