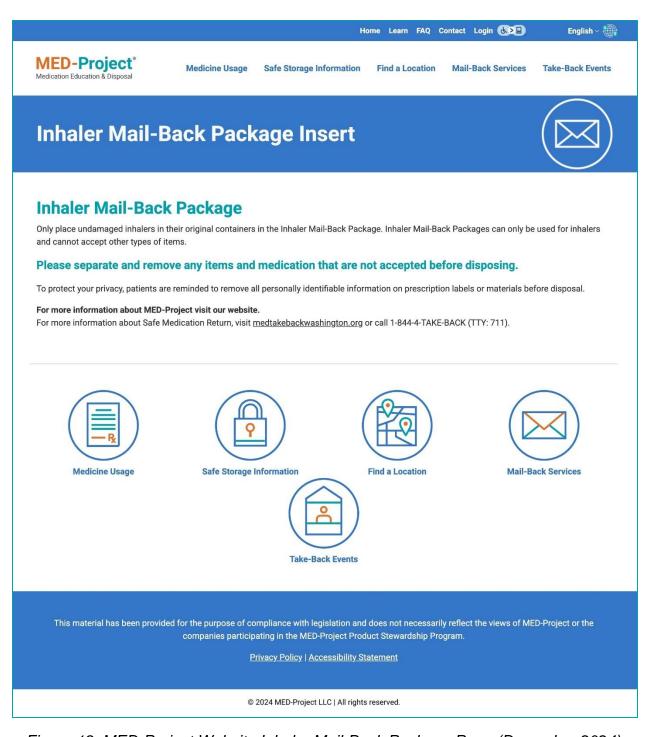

- The brochure was viewed and downloaded 377 times.
- The medication mail-back insert was viewed and downloaded 530 times.
- The inhaler mail-back insert was viewed and downloaded 189 times.
- The injector mail-back insert was viewed and downloaded 811 times.

The brochure and inserts were available online as a webpage and could be translated into more than 100 languages via a language translation tool on the website. See Appendix K for poster and brochure distribution information.

MED-Project public promotion media campaigns were available in English, and all public promotional materials on the website were available in the languages available on the MED-Project website. MED-Project's brochure, Frequently Asked Questions, Standard Mail-Back Package insert, Injector Mail-Back Package insert, and Inhaler Mail-Back Package insert were available on the MED-Project website. Printed brochures and posters were available in English and Spanish.