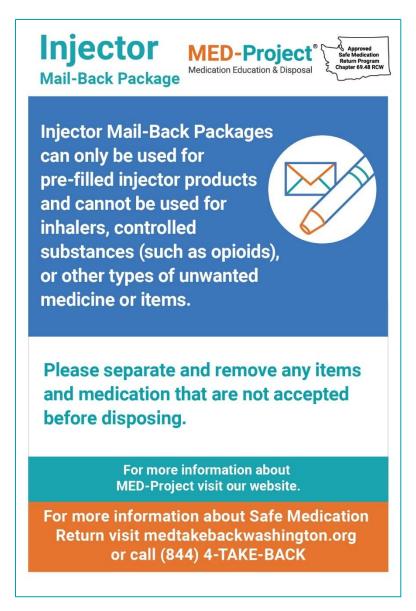

#### D. Mail-Back Services

**Regulation Section X:** "The number of Mail-Back Packages provided." **Regulation Section 246-480-080(2)(e):** "The number of mailers provided as reported by zip code and must include the number of mailers provided for each of the following categories:

- (i) Directly to individuals as the result of requests made through website or toll-free telephone number;
- (ii) Directly to households without anyone requesting them;
- (iii) To retail pharmacies that are not mail-back distribution locations;
- (iv) To other businesses or organizations that are not mail-back distribution locations; and
- (v) To mail-back distribution locations."
  - MED-Project distributed 3,266 Standard Mail-Back Packages, 491 Inhaler Mail-Back Packages, and 1,956 Injector Mail-Back Packages through the MED-Project website and call center.
  - MED-Project did not distribute any Mail-Back Packages directly to households without anyone requesting them.
  - MED-Project distributed 8,550 additional Mail-Back Packages to Mail-Back Distribution Locations and 40 additional Mail-Back Packages to Retail Pharmacy locations.
  - MED-Project distributed 5,713 Mail-Back Packages to Covered Entities through the MED-Project website and call center.
  - MED-Project distributed 120 Mail-Back Packages to other businesses or organizations that are not considered Mail-Back Distribution Locations or Retail Pharmacies, including 60 Standard Mail-Back Packages to WA DOH.