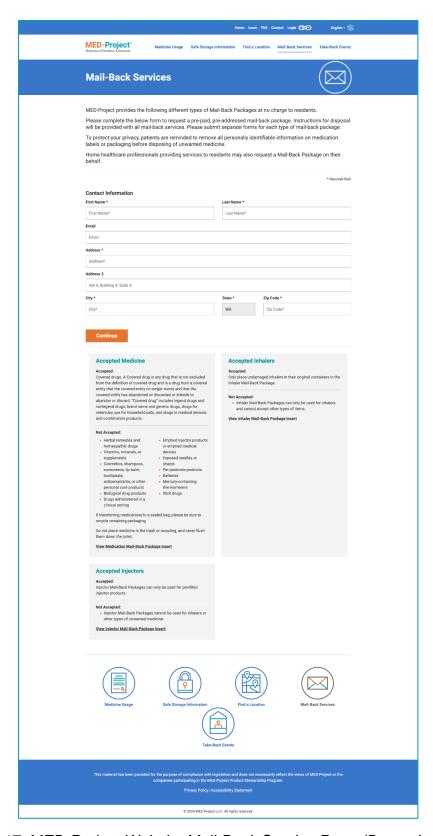

- The brochure was viewed and downloaded 377 times.
- The medication mail-back insert was viewed and downloaded 530 times.
- The inhaler mail-back insert was viewed and downloaded 189 times.
- The injector mail-back insert was viewed and downloaded 811 times.

The brochure and inserts were available online as a webpage and could be translated into more than 100 languages via a language translation tool on the website. See Appendix K for poster and brochure distribution information.

MED-Project public promotion media campaigns were available in English, and all public promotional materials on the website were available in the languages available on the MED-Project website. MED-Project's brochure, Frequently Asked Questions, Standard Mail-Back Package insert, Injector Mail-Back Package insert, and Inhaler Mail-Back Package insert were available on the MED-Project website. Printed brochures and posters were available in English and Spanish.