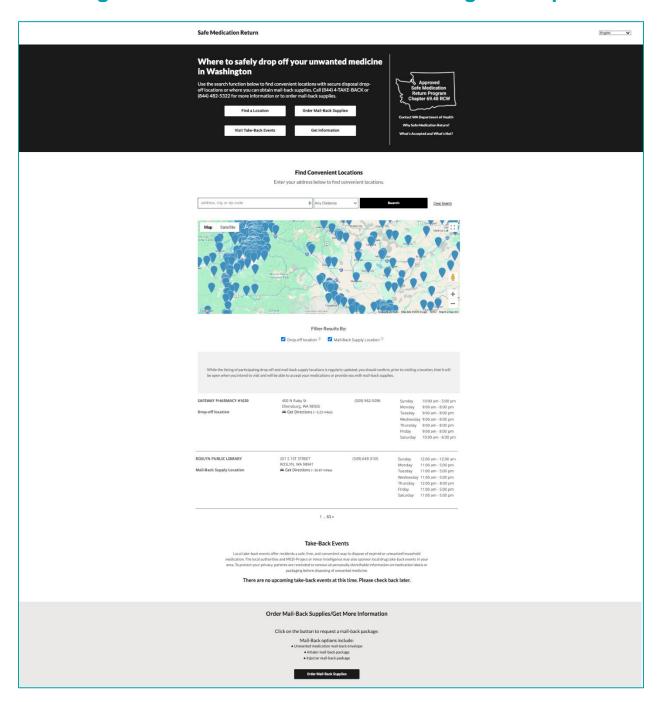

For a list of Collection Sites with addresses, see Appendix B, Table 2, Collection Site Locations.

For a map of all Collection Sites that participated in the Program, see Figure 1, Map of Active Collection Sites, below.

All sites that expressed interest in joining the Program were included as an Authorized Collector within 90 days of MED-Project receiving the Authorized Collector offer to participate.

Figure 1: Map of Active Collection Sites