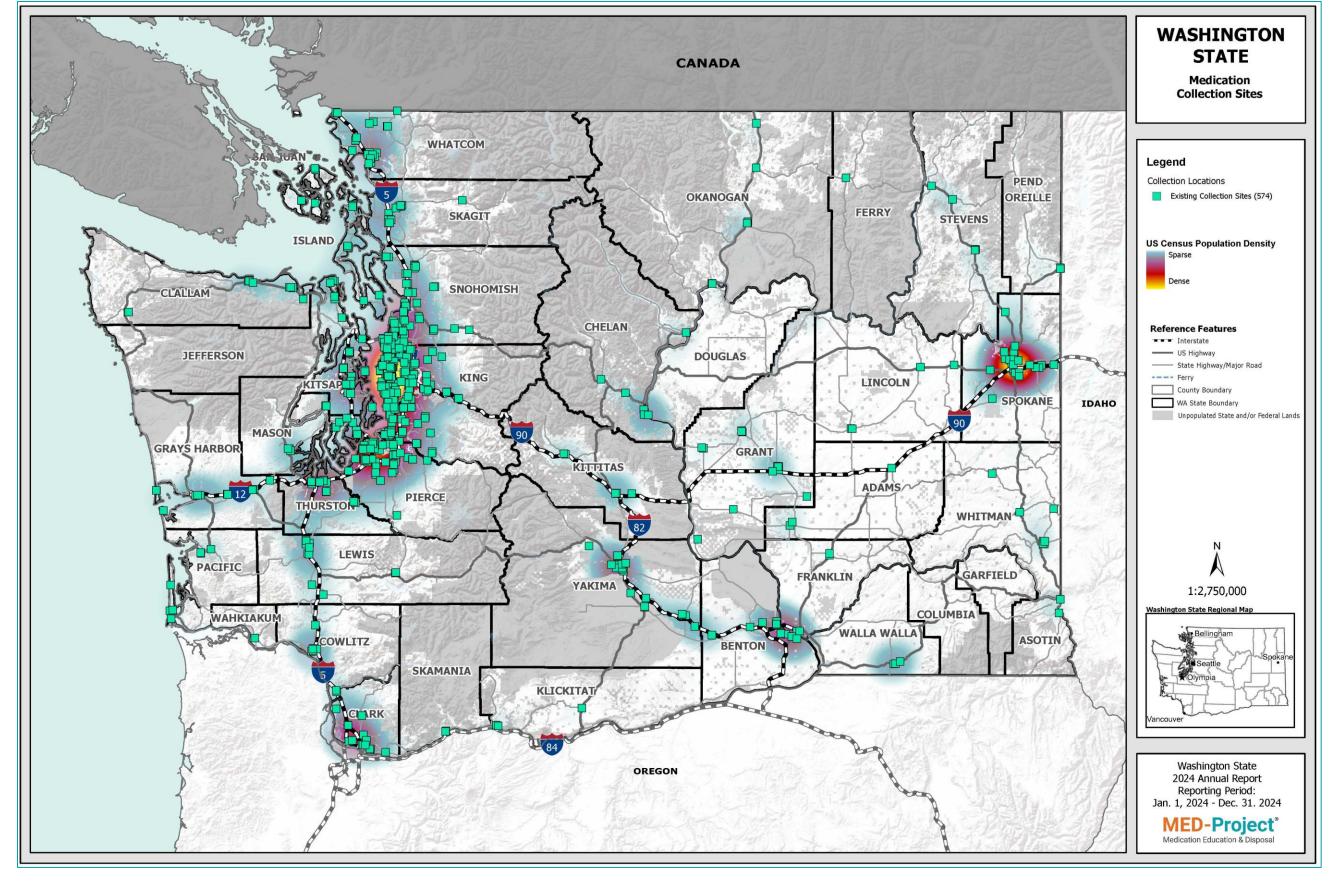

For a list of Collection Sites with addresses, see Appendix B, Table 2, Collection Site Locations.

For a map of all Collection Sites that participated in the Program, see Figure 1, Map of Active Collection Sites, below.

All sites that expressed interest in joining the Program were included as an Authorized Collector within 90 days of MED-Project receiving the Authorized Collector offer to participate.

Figure 1: Map of Active Collection Sites