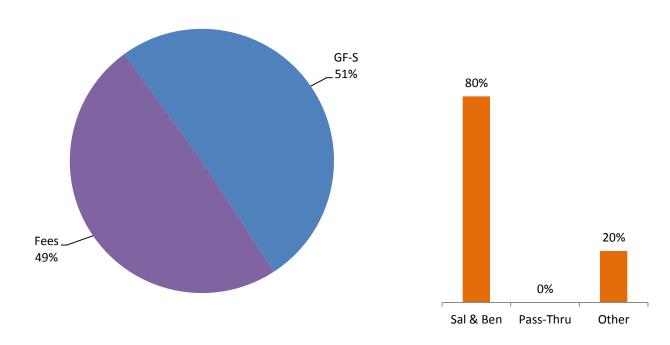

#### **Quick Facts**

- There are 18 Childbirth Centers in Washington.
- The current annual licensing fee is \$713 (last increase in 2008).
- Licensing fees do not cover the costs of planned compliance surveys. The program is supplemented with \$31,000 from the state general fund.

## Child Birth Centers Program Fiscal Information

|       | GF-S   | Federal | Dedicated | Fees   | Total  | Sal & Ben | Pass-Thru | Other  |
|-------|--------|---------|-----------|--------|--------|-----------|-----------|--------|
| Total | 31,000 | 0       | 0         | 30,000 | 61,000 | 49,000    | 0         | 12,000 |