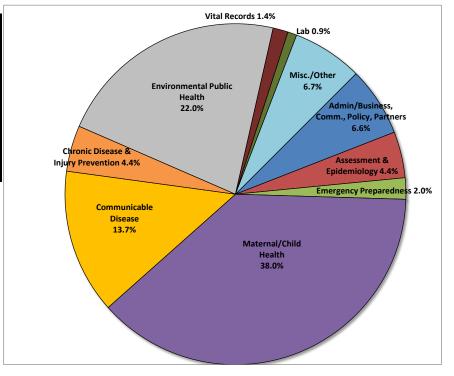

| PUBLIC HEALTH EXPENDITURE SUMMARY - (BARS 562 only) |                |             |            |  |  |  |  |  |
|-----------------------------------------------------|----------------|-------------|------------|--|--|--|--|--|
|                                                     | BARS 562.xx    | Amount      | Percentage |  |  |  |  |  |
| Admin/Business, Comm., Policy, Partners             | 10-15          | 25,367,332  | 6.6%       |  |  |  |  |  |
| Assessment & Epidemiology                           | 79-80          | 16,905,140  | 4.4%       |  |  |  |  |  |
| Emergency Preparedness                              | 88             | 7,789,960   | 2.0%       |  |  |  |  |  |
| Maternal/Child Health                               | 22-29          | 146,418,159 | 38.0%      |  |  |  |  |  |
| Communicable Disease                                | 32-39          | 52,986,386  | 13.7%      |  |  |  |  |  |
| Chronic Disease & Injury Prevention                 | 41-49          | 16,824,084  | 4.4%       |  |  |  |  |  |
| Environmental Public Health                         | 52-60          | 84,975,049  | 22.0%      |  |  |  |  |  |
| Vital Records                                       | 71             | 5,525,465   | 1.4%       |  |  |  |  |  |
| Lab                                                 | 72             | 3,308,060   | 0.9%       |  |  |  |  |  |
| Misc./Other                                         | 73,74,78,90,99 | 25,683,466  | 6.7%       |  |  |  |  |  |
| Public Health Sub-Total                             |                | 385,783,101 | 100.0%     |  |  |  |  |  |