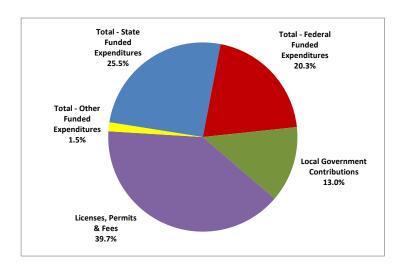

| EXPENDITURE SUMMARY                 |           |            |  |  |  |  |
|-------------------------------------|-----------|------------|--|--|--|--|
|                                     | Amount    | Percentage |  |  |  |  |
| Local                               |           |            |  |  |  |  |
| Local Government Contributions      | 135,000   | 13.0%      |  |  |  |  |
| Licenses, Permits & Fees            | 413,219   | 39.7%      |  |  |  |  |
| Total - Local Funded Expenditures   | 548,219   | 52.7%      |  |  |  |  |
| State                               |           |            |  |  |  |  |
| State from DOH                      |           |            |  |  |  |  |
| County Public Health Assistance     | 169,881   | 16.3%      |  |  |  |  |
| State from Other                    | 95,788    | 9.2%       |  |  |  |  |
| Total - State Funded Expenditures   | 265,669   | 25.5%      |  |  |  |  |
| Federal                             |           |            |  |  |  |  |
| Federal through DOH                 | 116,315   | 11.2%      |  |  |  |  |
| Federal from Other                  | 94,952    | 9.1%       |  |  |  |  |
| Total - Federal Funded Expenditures | 211,267   | 20.3%      |  |  |  |  |
| Other                               |           |            |  |  |  |  |
| Total - Other Funded Expenditures   | 15,881    | 1.5%       |  |  |  |  |
| Total                               | 1,041,036 | 100.0%     |  |  |  |  |