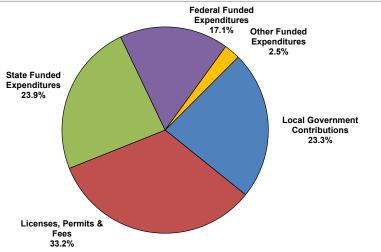

| EXPENDITURE SUMMARY                 |            |            |  |  |  |  |
|-------------------------------------|------------|------------|--|--|--|--|
|                                     | Amount     | Percentage |  |  |  |  |
| Local                               |            |            |  |  |  |  |
| Local Government Contributions      | 2,582,596  | 23.3%      |  |  |  |  |
| Licenses, Permits & Fees            | 3,679,327  | 33.2%      |  |  |  |  |
| Local Funded Expenditures           | 6,261,923  | 56.5%      |  |  |  |  |
| State                               |            |            |  |  |  |  |
| State from DOH                      | 375,664    | 3.4%       |  |  |  |  |
| Foundational Public Health Services | 154,135    | 1.4%       |  |  |  |  |
| County Public Health Assistance     | 1,757,342  | 15.8%      |  |  |  |  |
| State from Other                    | 368,897    | 3.3%       |  |  |  |  |
| State Funded Expenditures           | 2,656,038  | 23.9%      |  |  |  |  |
| Federal                             |            |            |  |  |  |  |
| Federal through DOH                 | 1,240,315  | 11.2%      |  |  |  |  |
| Federal from Other                  | 654,056    | 5.9%       |  |  |  |  |
| Federal Funded Expenditures         | 1,894,371  | 17.1%      |  |  |  |  |
| Misc/Fund Balance/Other             |            |            |  |  |  |  |
| Other Funded Expenditures           | 279,546    | 2.5%       |  |  |  |  |
| Total                               | 11,091,878 | 100.0%     |  |  |  |  |