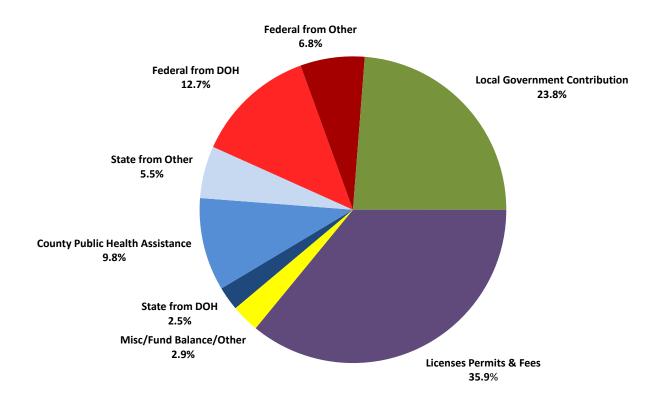

## Expenditures by Funding Sources - Detail 2016 All Local Health Jurisdictions

| State                             | Amount     |
|-----------------------------------|------------|
| State from DOH                    | 10,850,512 |
| County Public Health Assistance   | 36,060,026 |
| State from Other                  | 22,564,717 |
| Total - State Funded Expenditures | 69,475,255 |

| Other                   |            |
|-------------------------|------------|
| Misc/Fund Balance/Other | 12,314,661 |
| Total - Other           | 12,314,661 |

| Federal                             | Amount     |
|-------------------------------------|------------|
| Federal through DOH                 | 43,718,046 |
| Federal from Other                  | 43,725,990 |
| Total - Federal Funded Expenditures | 87,444,036 |

| Local                             | Amount      |
|-----------------------------------|-------------|
| Local Government Contributions    | 86,381,447  |
| Licenses, Permits & Fees          | 147,056,460 |
| Total - Local Funded Expenditures | 233,437,907 |

| Total All Expenditues 402,671,859 |
|-----------------------------------|
|-----------------------------------|