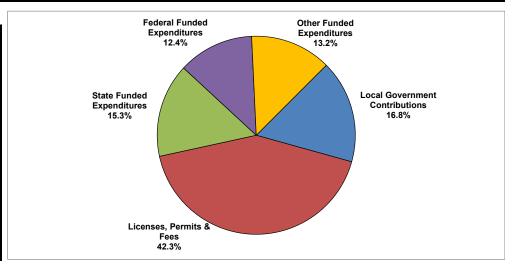

42,000

184,080

108,622

| EXPENDITURE SUMMARY                 |           |            |  |  |  |  |  |
|-------------------------------------|-----------|------------|--|--|--|--|--|
|                                     | Amount    | Percentage |  |  |  |  |  |
| Local                               |           |            |  |  |  |  |  |
| Local Government Contributions      | 790,508   | 16.8%      |  |  |  |  |  |
| Licenses, Permits & Fees            | 1,985,749 | 42.3%      |  |  |  |  |  |
| Local Funded Expenditures           | 2,776,257 | 59.1%      |  |  |  |  |  |
| State                               |           |            |  |  |  |  |  |
| State from DOH                      | 108,622   | 2.3%       |  |  |  |  |  |
| Foundational Public Health Services | 42,000    | 0.9%       |  |  |  |  |  |
| County Public Health Assistance     | 184,080   | 3.9%       |  |  |  |  |  |
| State from Other                    | 384,096   | 8.2%       |  |  |  |  |  |
| State Funded Expenditures           | 718,798   | 15.3%      |  |  |  |  |  |
| Federal                             |           |            |  |  |  |  |  |
| Federal through DOH                 | 207,918   | 4.4%       |  |  |  |  |  |
| Federal from Other                  | 373,709   | 8.0%       |  |  |  |  |  |
| Federal Funded Expenditures         | 581,627   | 12.4%      |  |  |  |  |  |
| Misc/Fund Balance/Other             |           |            |  |  |  |  |  |
| Other Funded Expenditures           | 622,608   | 13.2%      |  |  |  |  |  |
| Total                               | 4,699,290 | 100.0%     |  |  |  |  |  |