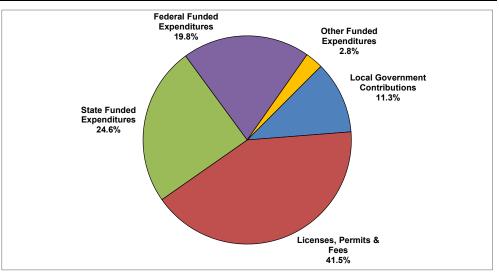

| EXPENDITURE SUMMARY                 |           |            |  |  |  |  |
|-------------------------------------|-----------|------------|--|--|--|--|
|                                     | Amount    | Percentage |  |  |  |  |
| Local                               |           |            |  |  |  |  |
| Local Government Contributions      | 544,506   | 11.3%      |  |  |  |  |
| Licenses, Permits & Fees            | 2,009,034 | 41.5%      |  |  |  |  |
| Local Funded Expenditures           | 2,553,540 | 52.8%      |  |  |  |  |
| State                               |           |            |  |  |  |  |
| State from DOH                      | 62,852    | 1.3%       |  |  |  |  |
| Foundational Public Health Services | 43,147    | 0.9%       |  |  |  |  |
| County Public Health Assistance     | 263,134   | 5.4%       |  |  |  |  |
| State from Other                    | 822,834   | 17.0%      |  |  |  |  |
| State Funded Expenditures           | 1,191,967 | 24.6%      |  |  |  |  |
| Federal                             |           |            |  |  |  |  |
| Federal through DOH                 | 736,636   | 15.2%      |  |  |  |  |
| Federal from Other                  | 221,700   | 4.6%       |  |  |  |  |
| Federal Funded Expenditures         | 958,336   | 19.8%      |  |  |  |  |
| Misc/Fund Balance/Other             |           |            |  |  |  |  |
| Other Funded Expenditures           | 133,525   | 2.8%       |  |  |  |  |
| Total                               | 4,837,368 | 100.0%     |  |  |  |  |