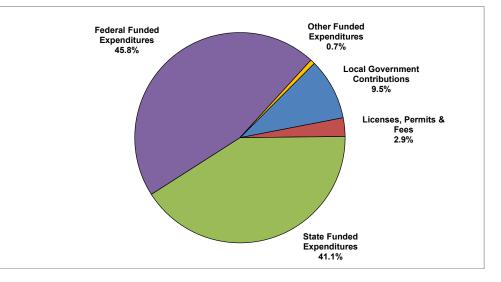

| EXPENDITURE SUMMARY                 |         |            |  |  |  |  |  |
|-------------------------------------|---------|------------|--|--|--|--|--|
|                                     | Amount  | Percentage |  |  |  |  |  |
| Local                               |         |            |  |  |  |  |  |
| Local Government Contributions      | 94,321  | 9.5%       |  |  |  |  |  |
| Licenses, Permits & Fees            | 28,486  | 2.9%       |  |  |  |  |  |
| Local Funded Expenditures           | 122,807 | 12.3%      |  |  |  |  |  |
| State                               |         |            |  |  |  |  |  |
| State from DOH                      | 7,180   | 0.7%       |  |  |  |  |  |
| Foundational Public Health Services | 42,000  | 4.2%       |  |  |  |  |  |
| County Public Health Assistance     | 169,075 | 17.0%      |  |  |  |  |  |
| State from Other                    | 191,891 | 19.2%      |  |  |  |  |  |
| State Funded Expenditures           | 410,146 | 41.1%      |  |  |  |  |  |
| Federal                             |         |            |  |  |  |  |  |
| Federal through DOH                 | 416,686 | 41.8%      |  |  |  |  |  |
| Federal from Other                  | 40,493  | 4.1%       |  |  |  |  |  |
| Federal Funded Expenditures         | 457,179 | 45.8%      |  |  |  |  |  |
| Misc/Fund Balance/Other             |         |            |  |  |  |  |  |
| Other Funded Expenditures           | 7,062   | 0.7%       |  |  |  |  |  |
| Total                               | 997,194 | 100.0%     |  |  |  |  |  |