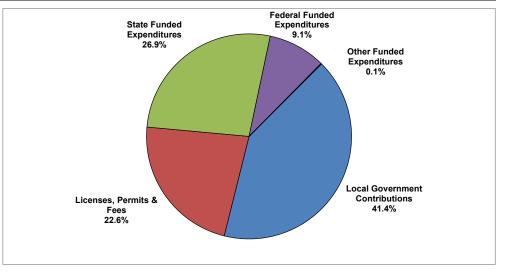

| EXPENDITURE SUMMARY                 |           |            |  |  |  |  |  |
|-------------------------------------|-----------|------------|--|--|--|--|--|
|                                     | Amount    | Percentage |  |  |  |  |  |
| Local                               |           |            |  |  |  |  |  |
| Local Government Contributions      | 1,676,827 | 41.4%      |  |  |  |  |  |
| Licenses, Permits & Fees            | 913,891   | 22.6%      |  |  |  |  |  |
| Local Funded Expenditures           | 2,590,718 | 64.0%      |  |  |  |  |  |
| State                               |           |            |  |  |  |  |  |
| State from DOH                      | 59,911    | 1.5%       |  |  |  |  |  |
| Foundational Public Health Services | 8,223     | 0.2%       |  |  |  |  |  |
| County Public Health Assistance     | 126,569   | 3.1%       |  |  |  |  |  |
| State from Other                    | 893,481   | 22.1%      |  |  |  |  |  |
| State Funded Expenditures           | 1,088,184 | 26.9%      |  |  |  |  |  |
| Federal                             |           |            |  |  |  |  |  |
| Federal through DOH                 | 172,398   | 4.3%       |  |  |  |  |  |
| Federal from Other                  | 195,229   | 4.8%       |  |  |  |  |  |
| Federal Funded Expenditures         | 367,627   | 9.1%       |  |  |  |  |  |
| Misc/Fund Balance/Other             |           |            |  |  |  |  |  |
| Other Funded Expenditures           | 4,106     | 0.1%       |  |  |  |  |  |
| Total                               | 4,050,635 | 100.0%     |  |  |  |  |  |