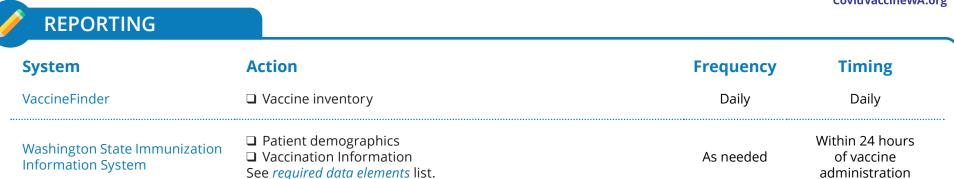

| ORDERING                                            |                                                                                                                                                                              |           |                                                                                   |
|-----------------------------------------------------|------------------------------------------------------------------------------------------------------------------------------------------------------------------------------|-----------|-----------------------------------------------------------------------------------|
| System                                              | Action                                                                                                                                                                       | Frequency | Timing                                                                            |
| Washington State Immunization<br>Information System | <ul> <li>Order COVID-19 vaccines</li> <li>Pfizer-BioNTech booster doses three weeks after prime doses</li> <li>Moderna booster doses four weeks after prime doses</li> </ul> | As needed | Open 7 days a week.<br>DOH approval within<br>24 hours, Monday<br>through Friday. |
|                                                     | Receive doses                                                                                                                                                                | As needed | Ships 24–48 hours<br>after DOH approval                                           |