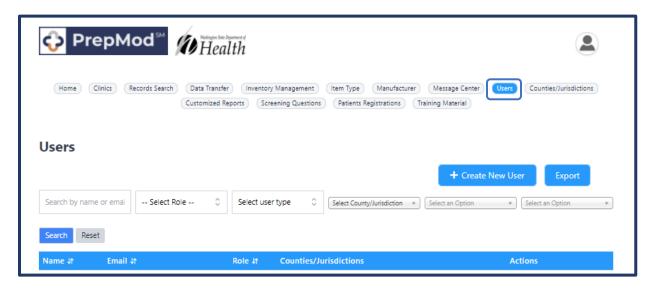

## **PrepMod Users**

PrepMod users include both clinical and administrative staff, or anyone who uses PrepMod. Enter user's information on the Users tab of the PrepMod main screen.