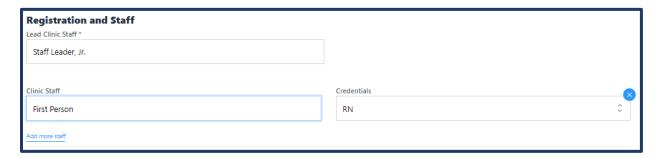

### **Clinical Staff**

Clinical staff are staff with credentials (like Registered Nurses, Medical Doctors, etc.) who administer the vaccine. They may or may not also be a PrepMod user. Enter information for clinical staff when you create a clinic/vaccination event.