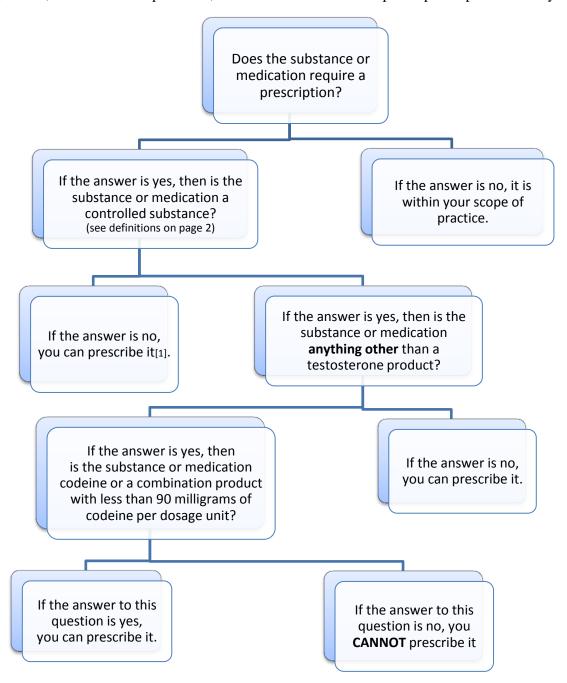

## BOARD OF NATUROPATHY ANALYSIS DIAGRAM FOR PRESCRIPTIVE AUTHORITY OF CONTROLLED SUBSTANCES

The Board of Naturopathy (board) is aware of confusion on controlled substance prescriptive authority for naturopathic physicians. The board developed this diagram as a tool for naturopathic physicians, as well as other providers, to better understand naturopathic prescriptive authority.

## Controlled Substance Prescriptive Authority Analysis Tool for Naturopathic Physicians

| <u>Definitions</u>   |                                                                                                                                                                                                                                                                                                                                                                                                                                                                                                                                                                                                                                                                                                                                                                                                                                                                                                                                                                                                                                                                                                                                                                                                                                                                                                                                                                                                                                                                                                                                                                                                                                                                                                                                                                                                                                                                                                                                                                              |
|----------------------|------------------------------------------------------------------------------------------------------------------------------------------------------------------------------------------------------------------------------------------------------------------------------------------------------------------------------------------------------------------------------------------------------------------------------------------------------------------------------------------------------------------------------------------------------------------------------------------------------------------------------------------------------------------------------------------------------------------------------------------------------------------------------------------------------------------------------------------------------------------------------------------------------------------------------------------------------------------------------------------------------------------------------------------------------------------------------------------------------------------------------------------------------------------------------------------------------------------------------------------------------------------------------------------------------------------------------------------------------------------------------------------------------------------------------------------------------------------------------------------------------------------------------------------------------------------------------------------------------------------------------------------------------------------------------------------------------------------------------------------------------------------------------------------------------------------------------------------------------------------------------------------------------------------------------------------------------------------------------|
| Non-legend substance | This is any substance that does not require a prescription and includes "over the counter" medications.                                                                                                                                                                                                                                                                                                                                                                                                                                                                                                                                                                                                                                                                                                                                                                                                                                                                                                                                                                                                                                                                                                                                                                                                                                                                                                                                                                                                                                                                                                                                                                                                                                                                                                                                                                                                                                                                      |
| Legend drug          | This is any drug that must be obtained by prescription. For the purposes of this analysis tool, it does not include controlled substances.                                                                                                                                                                                                                                                                                                                                                                                                                                                                                                                                                                                                                                                                                                                                                                                                                                                                                                                                                                                                                                                                                                                                                                                                                                                                                                                                                                                                                                                                                                                                                                                                                                                                                                                                                                                                                                   |
| Controlled Substance | <ul> <li>This is a class of drugs/medications, substances, or immediate precursors that are included in Schedules I through V as set forth in federal or state laws, or federal or state rules.<sup>[1]</sup></li> <li>Schedule I is a class of drugs with no currently accepted medical use and a high potential for abuse. These are the most dangerous drugs with potentially severe psychological or physical dependence. Examples include heroin, lysergic acid diethylamide (LSD), 3,4-methylenedioxymethamphetamine (ecstasy), methaqualone, peyote, and marijuana (cannabis).</li> <li>Schedule II is a class of drugs with a high potential for abuse but with less abuse potential than Schedule I. These drugs also potentially lead to severe psychological or physical abuse and are also considered dangerous. Examples include cocaine, methamphetamine, methadone, hydromorphone (Dilaudid), meperidine (Demerol), oxycodone (OxyContin), fentanyl, Dexedrine, Adderall, Ritalin, and combination products with less than 15 milligrams of hydrocodone per dosage unit (Vicodin).</li> <li>Schedule III is a class of drugs with moderate to low potential for physical and psychological dependence. Examples include ketamine, anabolic steroids, testosterone, and combination products containing less than 90 milligrams of codeine per dosage unit (Tylenol with codeine).</li> <li>Schedule IV is a class of drugs with low potential for abuse and low risk of dependence. Examples include Xanax, Soma, Darvon, Darvocet, Valium, Ativan, Talwin, and Ambien.</li> <li>Schedule V is a class of drugs with a lower potential for abuse and contain limited quantities of certain narcotics. They are generally used for antidiarrheal, antitussive, and analgesic purposes. Examples include Lomotil, Motofen, Lyrica, Parepectolin, and cough preparations with less than 200 milligrams of codeine or 100 milliliters (Robitussin AC).</li> </ul> |