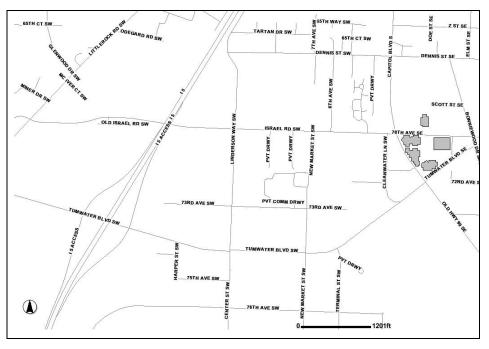

- 1. Take I-5 South to Exit 101 (not Highway 101 Ocean Beaches)
- 2. Turn left at the stop light onto Tumwater Boulevard. Stay in the right hand lane.
- 3. Pass thru the round about
- 4. Go 1 mile from I-5 and turn left on to Capitol Boulevard.
- 5. Move to the right lane and turn right on to Israel Road.
- 6. After the US Postal office, turn right into the parking lot.
- 7. CRS is located in Town Center East 2. (the middle building)

If you are traveling NORTH on I-5 (from Portland or Centralia)

- 1. Take I-5 North to Exit 101
- 2. Turn right at the stop light onto Tumwater Boulevard. Stay in the right hand lane.
- 3. Pass thru the round about
- 4. Go 1 mile from I-5 and turn left on to Capitol Boulevard.
- 5. Move to the right lane and turn right on to Israel Road.
- 6. After the US Postal office, turn right into the parking lot.
- 7. CRS is located in Town Center East 2. (the middle building)