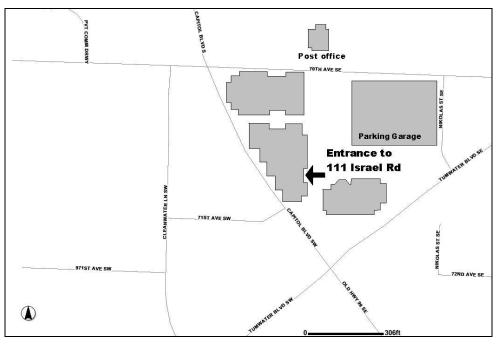

## Construction Review Services Has Moved

Washington State Department of Health

Construction Review Services 111 Israel Rd SE, MS: 47852 Tumwater, WA 98501

Phone: (360) 236-2944

If you are traveling SOUTH on I-5 (from Seattle or Tacoma)

- 1. Take I-5 South to Exit 101 (not Highway 101 Ocean Beaches)
- 2. Turn left at the stop light onto Tumwater Boulevard. Stay in the right hand lane.
- 3. Pass thru the round about
- 4. Go 1 mile from I-5 and turn left on to Capitol Boulevard.
- 5. Move to the right lane and turn right on to Israel Road.
- 6. After the US Postal office, turn right into the parking lot.
- 7. CRS is located in Town Center East 2. (the middle building)

If you are traveling NORTH on I-5 (from Portland or Centralia)

- 1. Take I-5 North to Exit 101
- 2. Turn right at the stop light onto Tumwater Boulevard. Stay in the right hand lane.
- 3. Pass thru the round about
- 4. Go 1 mile from I-5 and turn left on to Capitol Boulevard.
- 5. Move to the right lane and turn right on to Israel Road.
- 6. After the US Postal office, turn right into the parking lot.
- 7. CRS is located in Town Center East 2. (the middle building)

There is limited parking in front of the building. There is ample parking in the parking garage.