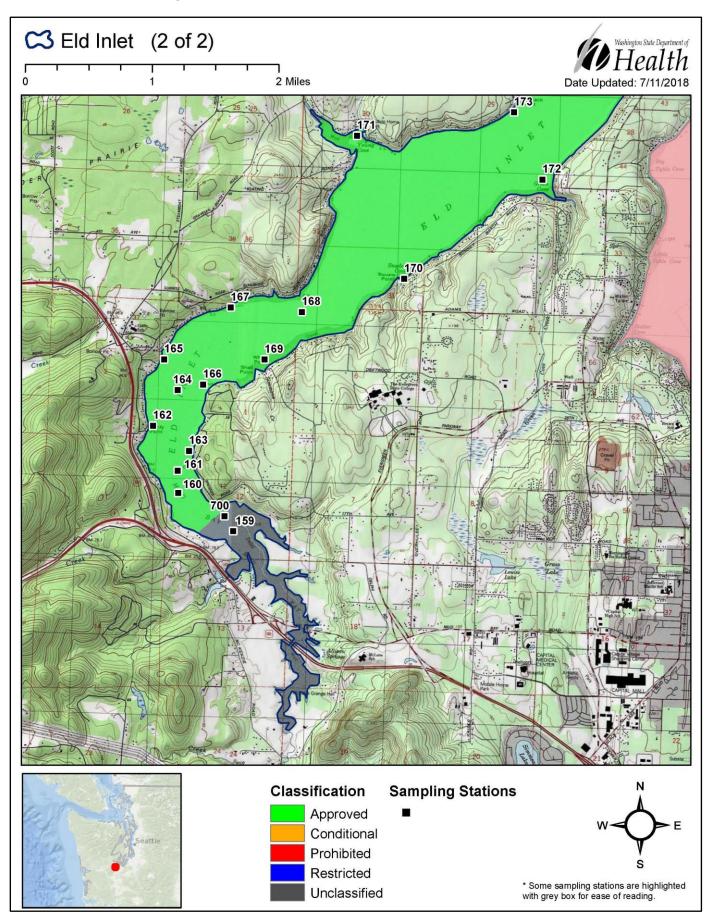

### **Analytical Results of Water Samples**

Table 1 summarizes the results of the last 30 samples collected from the area. This summary shows that all stations pass the NSSP water quality standard. However, stations 849 and 171 are Threatened with estimated 90<sup>th</sup> percentiles of 36.4 FC/100mL and 29.2 FC/100mL, respectively. Table 2 includes the last 30 individual sample results for these stations.

### TABLE 1. Summary of Marine Water Data (SRS) for the Eld Inlet Growing Area

Sampling Event Type: Regulatory

Maximum Number of Samples: 30

#### Tides Included: All

| Station<br>Number | Classification | Date Range             | Range<br>(FC/100 mL) | GeoMean<br>(FC/100 mL) | E90th<br>(FC/100 mL) | Meets<br>Standard |
|-------------------|----------------|------------------------|----------------------|------------------------|----------------------|-------------------|
| 160               | Approved       | 1/16/2020 - 10/31/2024 | 1.7 - 79.0           | 3.7                    | 12.5                 | Y                 |
| 161               | Approved       | 1/16/2020 - 10/31/2024 | 1.7 - 110.0          | 3.5                    | 12.2                 | Y                 |
| 162               | Approved       | 1/16/2020 - 10/31/2024 | 1.7 - 110.0          | 4.3                    | 16.1                 | Y                 |
| 163               | Approved       | 1/16/2020 - 10/31/2024 | 1.7 - 79.0           | 3.2                    | 11.2                 | Y                 |
| 164               | Approved       | 1/16/2020 - 10/31/2024 | 1.7 - 79.0           | 2.9                    | 8.9                  | Y                 |
| 165               | Approved       | 1/16/2020 - 10/31/2024 | 1.7 - 31.0           | 3.0                    | 8.6                  | Y                 |
| 166               | Approved       | 1/16/2020 - 10/31/2024 | 1.7 - 23.0           | 2.9                    | 8.1                  | Y                 |
| 167               | Approved       | 1/16/2020 - 10/31/2024 | 1.7 - 110.0          | 2.8                    | 9.3                  | Y                 |
| 168               | Approved       | 1/16/2020 - 10/31/2024 | 1.7 - 49.0           | 2.8                    | 8.1                  | Y                 |
| 169               | Approved       | 1/16/2020 - 10/31/2024 | 1.7 - 17.0           | 2.9                    | 7.2                  | Y                 |
| 170               | Approved       | 1/16/2020 - 10/31/2024 | 1.7 - 350.0          | 4.5                    | 23.6                 | Y                 |
| 171               | Approved       | 1/16/2020 - 10/31/2024 | 1.7 - 350.0          | 4.8                    | 29.2                 | Y                 |
| 172               | Approved       | 1/16/2020 - 10/31/2024 | 1.7 - 33.0           | 2.4                    | 6.0                  | Y                 |
| 173               | Approved       | 1/16/2020 - 10/31/2024 | 1.7 - 79.0           | 2.3                    | 5.9                  | Y                 |
| 174               | Approved       | 1/23/2020 - 10/31/2024 | 1.7 - 13.0           | 1.9                    | 3.4                  | Y                 |
| 175               | Approved       | 1/16/2020 - 10/31/2024 | 1.7 - 7.8            | 1.8                    | 2.6                  | Y                 |
| 176               | Approved       | 1/16/2020 - 10/31/2024 | 1.7 - 4.5            | 1.8                    | 2.3                  | Y                 |
| 177               | Approved       | 1/16/2020 - 10/31/2024 | 1.7 - 4.5            | 1.9                    | 2.6                  | Y                 |
| 178               | Approved       | 1/16/2020 - 10/31/2024 | 1.7 - 11.0           | 2.2                    | 4.2                  | Y                 |
| 179               | Approved       | 1/16/2020 - 10/31/2024 | 1.7 - 540.0          | 2.2                    | 9.0                  | Y                 |
| 180               | Approved       | 1/16/2020 - 10/31/2024 | 1.7 - 33.0           | 2.1                    | 5.5                  | Y                 |
| 181               | Approved       | 1/16/2020 - 10/31/2024 | 1.7 - 13.0           | 2.1                    | 3.9                  | Y                 |
| 182               | Approved       | 1/16/2020 - 10/31/2024 | 1.7 - 7.8            | 2.0                    | 3.6                  | Y                 |
| 849               | Approved       | 1/16/2020 - 10/31/2024 | 1.7 - 540.0          | 4.6                    | 36.4                 | Y                 |
| 159               | Unclassified   | 1/16/2020 - 10/31/2024 | 1.7 - 79.0           | 5.9                    | 24.0                 | Y                 |
| 700               | Unclassified   | 1/16/2020 - 10/31/2024 | 1.7 - 130.0          | 4.8                    | 20.8                 | Y                 |

The standard for approved shellfish growing waters is fecal coliform geometric mean not greater than 14 organisms/ 100 mL with an estimated 90th percentile not greater than 43 organisms/ 100 mL. The above table shows bacteriological results in relation to program standards.