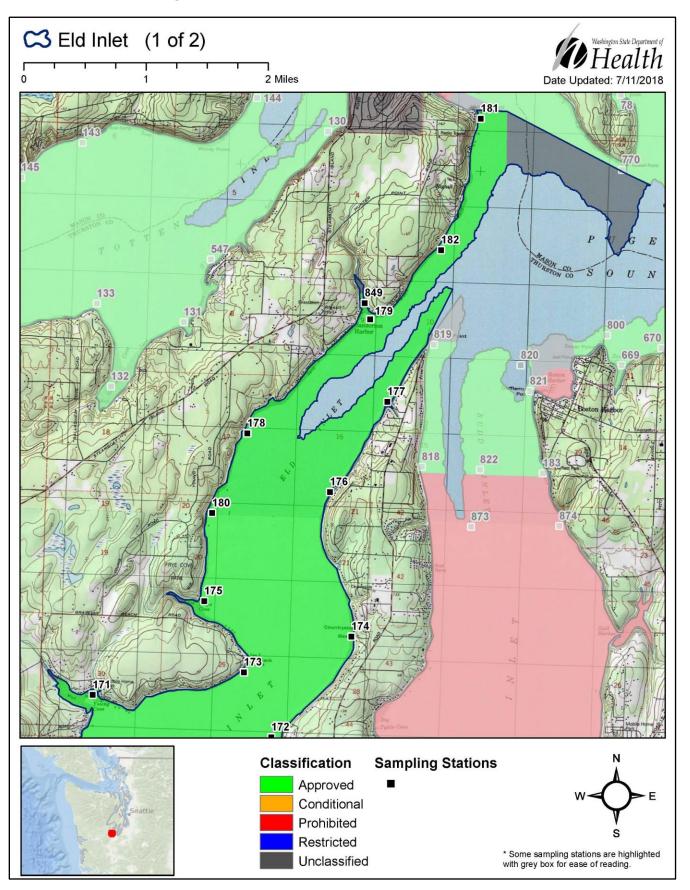

### **Analytical Results of Water Samples**

Table 1 summarizes the results of the last 30 samples collected from the area. This summary shows that all stations pass the NSSP water quality standard. However, stations 849 and 171 are Threatened with estimated 90<sup>th</sup> percentiles of 36.4 FC/100mL and 29.2 FC/100mL, respectively. Table 2 includes the last 30 individual sample results for these stations.

### **Classification Status**

- U Well within the classification standards
- $\boxtimes$  Meets standards, but threatened with downgrade in classification
- Fails to meet current classification standards

### **Remarks and Recommendations**

Table 1 shows that all stations meet the NSSP water quality standard for an Approved classification and the area is correctly classified.

Page 1 of 6 - Shellfish Growing Area Section 360-236-3330

### TABLE 1. Summary of Marine Water Data (SRS) for the Eld Inlet Growing Area

Sampling Event Type: Regulatory

Maximum Number of Samples: 30

#### Tides Included: All

| Station<br>Number | Classification | Date Range             | Range<br>(FC/100 mL) | GeoMean<br>(FC/100 mL) | E90th<br>(FC/100 mL) | Meets<br>Standard |
|-------------------|----------------|------------------------|----------------------|------------------------|----------------------|-------------------|
| 160               | Approved       | 1/16/2020 - 10/31/2024 | 1.7 - 79.0           | 3.7                    | 12.5                 | Y                 |
| 161               | Approved       | 1/16/2020 - 10/31/2024 | 1.7 - 110.0          | 3.5                    | 12.2                 | Y                 |
| 162               | Approved       | 1/16/2020 - 10/31/2024 | 1.7 - 110.0          | 4.3                    | 16.1                 | Y                 |
| 163               | Approved       | 1/16/2020 - 10/31/2024 | 1.7 - 79.0           | 3.2                    | 11.2                 | Y                 |
| 164               | Approved       | 1/16/2020 - 10/31/2024 | 1.7 - 79.0           | 2.9                    | 8.9                  | Y                 |
| 165               | Approved       | 1/16/2020 - 10/31/2024 | 1.7 - 31.0           | 3.0                    | 8.6                  | Y                 |
| 166               | Approved       | 1/16/2020 - 10/31/2024 | 1.7 - 23.0           | 2.9                    | 8.1                  | Y                 |
| 167               | Approved       | 1/16/2020 - 10/31/2024 | 1.7 - 110.0          | 2.8                    | 9.3                  | Y                 |
| 168               | Approved       | 1/16/2020 - 10/31/2024 | 1.7 - 49.0           | 2.8                    | 8.1                  | Y                 |
| 169               | Approved       | 1/16/2020 - 10/31/2024 | 1.7 - 17.0           | 2.9                    | 7.2                  | Y                 |
| 170               | Approved       | 1/16/2020 - 10/31/2024 | 1.7 - 350.0          | 4.5                    | 23.6                 | Y                 |
| 171               | Approved       | 1/16/2020 - 10/31/2024 | 1.7 - 350.0          | 4.8                    | 29.2                 | Y                 |
| 172               | Approved       | 1/16/2020 - 10/31/2024 | 1.7 - 33.0           | 2.4                    | 6.0                  | Y                 |
| 173               | Approved       | 1/16/2020 - 10/31/2024 | 1.7 - 79.0           | 2.3                    | 5.9                  | Y                 |
| 174               | Approved       | 1/23/2020 - 10/31/2024 | 1.7 - 13.0           | 1.9                    | 3.4                  | Y                 |
| 175               | Approved       | 1/16/2020 - 10/31/2024 | 1.7 - 7.8            | 1.8                    | 2.6                  | Y                 |
| 176               | Approved       | 1/16/2020 - 10/31/2024 | 1.7 - 4.5            | 1.8                    | 2.3                  | Y                 |
| 177               | Approved       | 1/16/2020 - 10/31/2024 | 1.7 - 4.5            | 1.9                    | 2.6                  | Y                 |
| 178               | Approved       | 1/16/2020 - 10/31/2024 | 1.7 - 11.0           | 2.2                    | 4.2                  | Y                 |
| 179               | Approved       | 1/16/2020 - 10/31/2024 | 1.7 - 540.0          | 2.2                    | 9.0                  | Y                 |
| 180               | Approved       | 1/16/2020 - 10/31/2024 | 1.7 - 33.0           | 2.1                    | 5.5                  | Y                 |
| 181               | Approved       | 1/16/2020 - 10/31/2024 | 1.7 - 13.0           | 2.1                    | 3.9                  | Y                 |
| 182               | Approved       | 1/16/2020 - 10/31/2024 | 1.7 - 7.8            | 2.0                    | 3.6                  | Y                 |
| 849               | Approved       | 1/16/2020 - 10/31/2024 | 1.7 - 540.0          | 4.6                    | 36.4                 | Y                 |
| 159               | Unclassified   | 1/16/2020 - 10/31/2024 | 1.7 - 79.0           | 5.9                    | 24.0                 | Y                 |
| 700               | Unclassified   | 1/16/2020 - 10/31/2024 | 1.7 - 130.0          | 4.8                    | 20.8                 | Y                 |

The standard for approved shellfish growing waters is fecal coliform geometric mean not greater than 14 organisms/ 100 mL with an estimated 90th percentile not greater than 43 organisms/ 100 mL. The above table shows bacteriological results in relation to program standards.