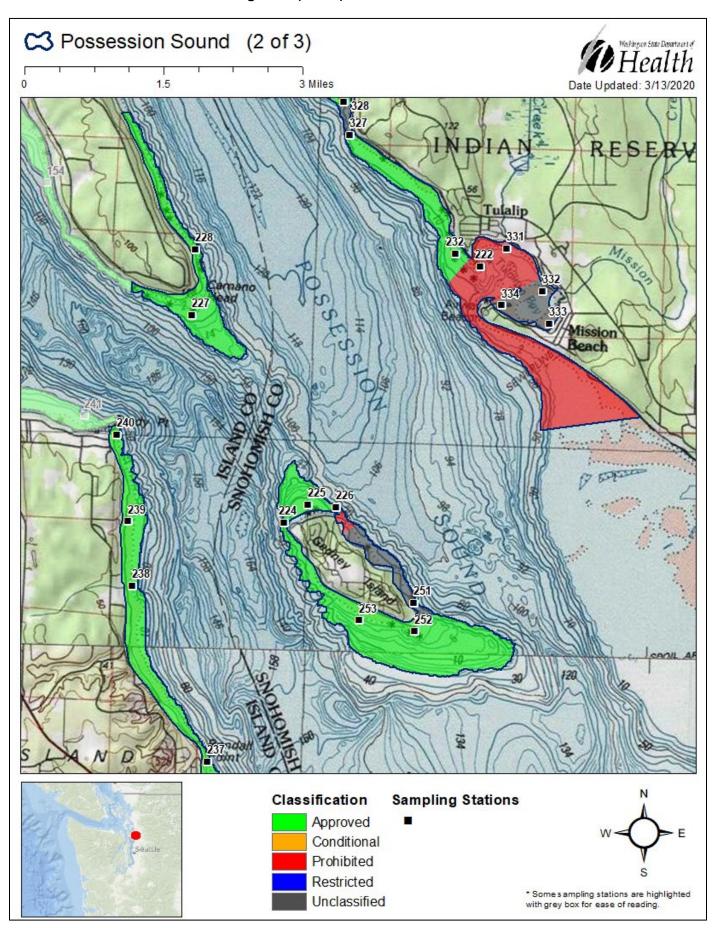

#### **Analytical Results of Water Samples**

Table 1 summarizes results of the 30 most recent samples collected from the area. All stations in the Approved area meet the NSSP water quality standard.

#### Remarks and Recommendations

Table 1 shows that all stations meet the NSSP water quality standard for an Approved classification and the area is correctly classified.

TABLE 1. Summary of Marine Water Data (SRS) for the Possession Sound Growing Area