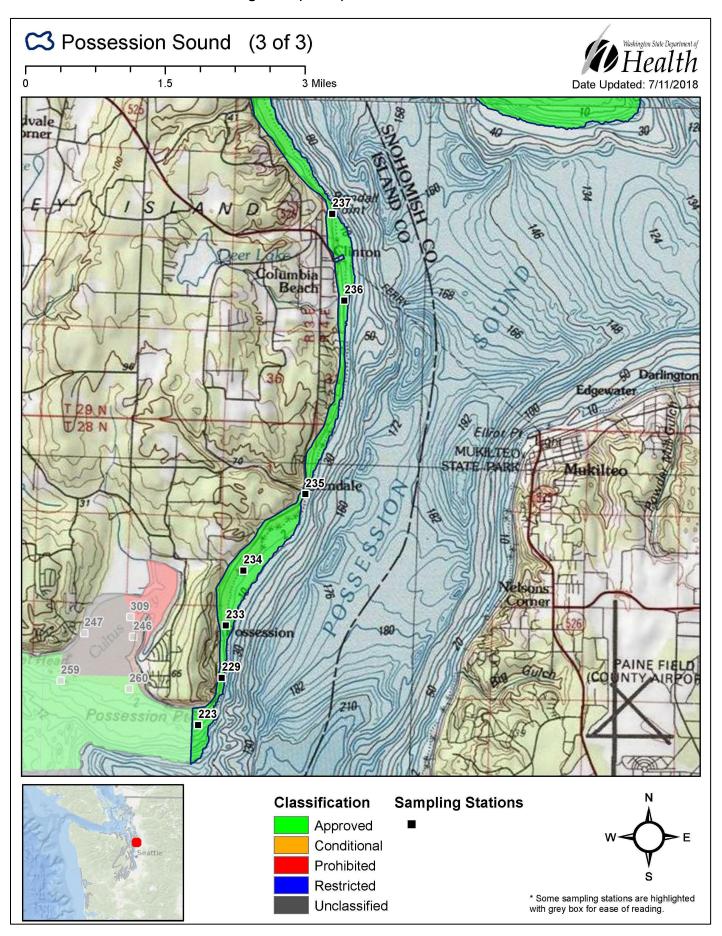

#### **Analytical Results of Water Samples**

Table 1 summarizes results of the 30 most recent samples collected from the area. All stations in the Approved area meet the NSSP water quality standard.

#### Remarks and Recommendations

Table 1 shows that all stations meet the NSSP water quality standard for an Approved classification and the area is correctly classified.

TABLE 1. Summary of Marine Water Data (SRS) for the Possession Sound Growing Area