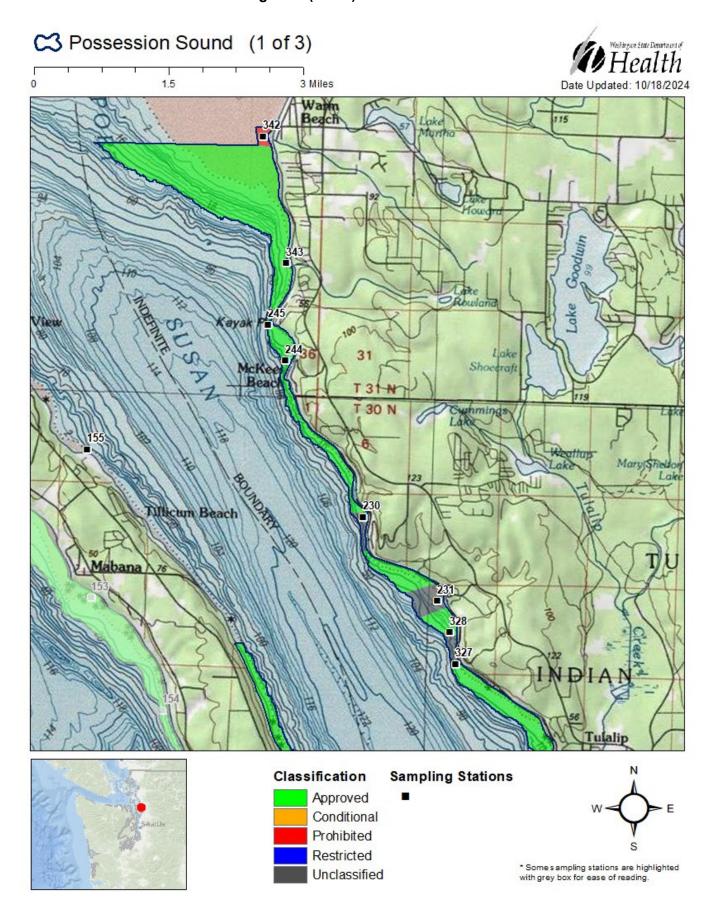

#### **Analytical Results of Water Samples**

Table 1 summarizes results of the 30 most recent samples collected from the area. All stations in the Approved area meet the NSSP water quality standard.

#### Remarks and Recommendations

Table 1 shows that all stations meet the NSSP water quality standard for an Approved classification and the area is correctly classified.

TABLE 1. Summary of Marine Water Data (SRS) for the Possession Sound Growing Area