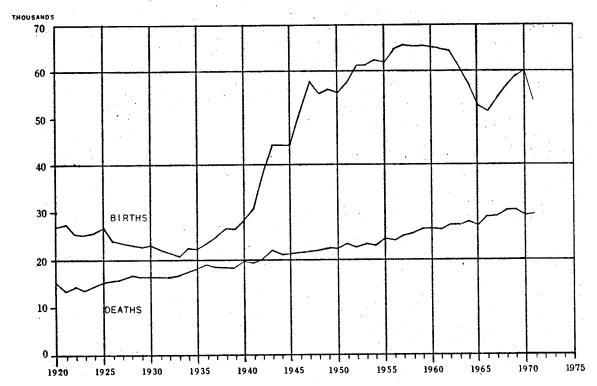

BIRTHS AND DEATHS WASHINGTON STATE, 1920-1971

TABLE 1

SUMMARY OF THE NUMBER OF LIVEBIRTHS, DEATHS, DEATHS OF INFANTS UNDER ONE YEAR OF AGE, MATERNAL DEATHS, AND FETAL DEATHS, WITH RATES STATE OF WASHINGTON, 1920 - 1971

|      |            | Livebirths | rths       | Deaths | ths    | Infant<br>Deaths | int<br>:hs | Maternal<br>Deaths | na 1<br>hs | Feta1<br>Deaths | 1<br>hs |
|------|------------|------------|------------|--------|--------|------------------|------------|--------------------|------------|-----------------|---------|
| lear | Population | Number     | Rate*      | Number | Ra'te* | Number           | Rate**     | Number             | Rate***    | Number          | Ratio** |
| 000  | 1 367 000  | 27.072     | <u>ر</u> ا | 15.164 | 11,1   | •                | 7,99       | 249                | 92°0       | 888             | 32.8    |
| 1921 | 386,       | 27,267     | · ~        | 13,254 |        | , •              | 55.5       | 192                | 70.4       | 852             | 31.2    |
| 1922 | 000        | 25,378     | 18,0       | 14,249 | 10.1   | 1,566            | 61.7       | 190                | 74.9       | 731             | 28.8    |
| 1923 | ,27,       | 25,259     | ~          | 13,856 | 6.7    | •                | 56.5       | 159                | 62.9       | 089             | 26.9    |
| 1924 | ,447       | 25,378     |            | 14,580 | 10,1   | •                | 56.2       | 167                | 65.8       | 711             | 28.0    |
| 1925 | ,67        | 24,741     | ď          | 15,280 | 10.4   | •                | 56.4       | 140                | 56.6       | 299             | 27.0    |
| 1926 | 1,487,600  | 23         | ΄.         | 15,670 |        | •                | 56.4       | 174                | 72.5       | 719             | 30.0    |
| 1927 | 1,507,800  | 23         | 10         | 15,950 |        | •                | 49.8       | 151                | 64.8       | 650             | 27.9    |
| 1928 | 1,528,200  | 23         | ٠.٠        | 16,723 |        | •                | 48,1       | 175                | 75.6       | 641             | 27.7    |
| 1929 | 1.548,400  | 22         | .+         | 16,413 | 10.6   |                  | 48.9       | 150                | 66.1       | 572             | 25.2    |
| 1930 | 1,568,000  | 2          | .+         | 16,678 |        | . •              | 48.7       | 148                | 64.3       | 601             | 26.1    |
| 1931 | 1,585,000  | 22         | ່ຕໍ        | 16,524 |        | , -,             | 48.3       | 141                | 64°0       | 591             | 26.8    |
| 1932 | 1,602,500  | 2]         | ໍຕໍ        | 16,581 | 10,3   | 196              | 45.2       | 139                | 65.0       | 530             | 24.8    |
| 1933 | 1,619,700  | 20         | ς.         | 16,705 | 10.3   | 811              | 38.8       | 140                | 0.79       | 977             | 21.4    |
| 1934 | 1,636,900  | 22         | ່ຕໍ        | 17,456 | 10.7   | 896              | 43.1       | 105                | 46.7       | 520             | 23, 1   |
| 1935 | 1,654,000  | 22         | ຕໍ         | 18,046 | 10.9   | 866              | 9*55       | 120                | 53, 6      | 695             | 21.0    |
| 1936 | 1,671,400  | 23         | 14.0       | 19,057 | 11,4   | 1,064            | 45.6       | 115                | 49.2       | 768             | 20.0    |
| 1937 | 1,689,100  | 77         | 4.         | 18,771 | 11,1   | 978              | 39,3       | 118                | 47.4       | 495             | 19,9    |
| 1938 | 1,706,000  | 7(         | ς,         | 18,514 | 10.9   | 1,035            | 38.8       | 96                 | 35,2       | 077             | 16.5    |
| 1939 | 1,723,400  | 2(         | 'n         | 18,528 | 10.8   | 9                | 36.9       | 97                 | 36.6       | 450             | 17.0    |
| 1940 | 1,752,400  | 2          | 9          | 19,837 | 11.3   | 696              | 34.7       | 88                 | 31,8       | 459             | 16.4    |
| 1761 | 1,816,700  | <u>~</u>   | 7          | 19,359 | 10,7   | ó                | 34.4       | 99                 | 21,3       | 445             | 14.4    |
| 1942 | 1,880,700  | ~<br>~     | ં          | 20,190 | 10.7   | 1,278            | 33.0       | 78                 | 20.1       | 909             | 15.6    |
| 1943 | 945.       | 44,258     | ′~         | 22,017 | 11.3   | īζ.              | 34.7       | 72                 | 16.3       | 575             | 13,0    |
| 7761 | Š          | 44,246     | 2          | 21,144 |        | 4                | 33,7       | 72                 | 16,3       | 0               | 13,7    |
| 1945 | , m        | 44,296     | 21,4       | 21,292 | •      | , 52             | 34,4       | 79                 | 17.8       | 672             | 15,2    |
|      | ١          |            |            |        |        |                  |            |                    |            |                 |         |

TABLE 1 (Cont'd)

| 4. 7. 7. 7. 7. 7. 7. 7. 7. 7. 7. 7. 7. 7. | Ratio**    | TALLO | 16.7      | . 7      | 4          |            | 14.3      | . 4    |            |        |                 |        | 12.9   | 12.0   | 11.7   | 1. I. 4. | 11.    | 11.5   | 10.0   | •      | 10.0   |        | 0      | •         | •      | TO. 0  | •         | 10.6        | ٠                                            |
|-------------------------------------------|------------|-------|-----------|----------|------------|------------|-----------|--------|------------|--------|-----------------|--------|--------|--------|--------|----------|--------|--------|--------|--------|--------|--------|--------|-----------|--------|--------|-----------|-------------|----------------------------------------------|
| Feta1                                     | Number     | Tampa | 869       | 907      | 776        | χ<br>Στ. Ο | 799       | 852    | 857        | 834    | 829             | 80.8   | 200    | 703    | 797    | † 0 / C  | 720    | 756    | 200    | 407    | 637    | 639    | 75.5   | 177       | 000    | 020    | 100       | 040<br>577. | +17                                          |
| na 1<br>bs                                | Rate***    |       | •         | 10,1     | 0          |            | 5,0       | 4.0    |            | 2.9    | 4.6             | 2      | i      | ) C    | 7 - 1  | · -      | · · ·  | 0 6    | · ·    |        | 1.2    | 2.8    | 2,5    | 2.2       | · -    | t c    | , r       | 7 0         | <u>,                                    </u> |
| Maternal<br>Deaths                        | Number     |       | 65        | 59       | 36         | 36         | 28        | 23     | 15         | 18     | 29              | 16     | 7 2    | 20     |        | 10       | 17     | 13     | , 4    | 10     | 7      | 15     | 13     | 12        | , «    | 7.0    | 7 0       | νr          |                                              |
| ant<br>ths                                | Rate**     |       | 3         | $\alpha$ | $\sim$     | $\sim$     | 27.4      | -+-    | . 4.       | 10     | . +             |        | ~      |        | ٠. ٦   | ٠        |        | :      | ٠. •   | •      | •      |        | 0      |           |        | 18.8   | •         | 18.2        | 1                                            |
| Infant                                    | Number     |       | 1,723     | 1,630    | 1,525      | 1,526      | 1,526     | 1,412  | 1,522      | 1,556  | 1,514           | 1,520  | 1,524  | 1,596  | 1,707  | 1,570    | 1,528  | 1,467  | 1,476  | 1,339  | 1,277  | 1,130  | 1,084  | 1,050     |        |        |           | 1,008       |                                              |
| ths                                       | Rate*      |       | 10.1      | 6.6      | 9.7        | 9.6        | 9.4       | 9,5    | 9.2        | 9.2    | 9.1             | 9.4    | 9.1    | 9.3    | 9.2    | 9.3      | 9,3    | 9.1    | 9,3    | 9,3    | 9.3    | 8.9    | 9,3    | 9,1       | 9.1    | 9,1    | 8,8       | 8           | -                                            |
| Deaths                                    | Number     | ı     | 21,620    | 21,763   | 21,925     | 22,420     | 22,450    | 23,300 | 22,874     | 23,279 | 23,238          | 24,410 | 24,207 | 25,140 | 25,429 | 26,229   | 26,505 | 26,353 | 27,343 | 27,550 | 28,106 | 27,379 | 29,035 | 29,302    | 30,360 | 30,504 | 29,901    | 30,318      |                                              |
| irths                                     | Rate*      |       | 24,3      | ۰ و      | <b>+</b> • | +          | ന         | mì.    | +          | ٠÷ ،   | . <del></del> . | . +    | . +    |        | ~*     | ~.       | - :    | _ :    | ٠.     | _°     | _°     | . •    | ٥      | •         | ۰      | ٥      | 0         | •           | -                                            |
| Livebirths                                | Number     |       | 51,941    | 58,230   | 55,460     | 56,433     | 55,755    | 57,994 | 61,436     | 61,571 | 62,703          | 62,290 | 64,999 | 65,982 | 65,574 | 65,729   | 65,251 | 65,013 | 64,812 | 61,013 | 57,148 | 52,806 | 51,777 | 54,875    | 57,206 | 59,354 | 60,499    | 55,304      |                                              |
|                                           | Population | 1     | 2,137,600 | ,404,    | , 200,     | ,155,      | λ.<br>(χ. | 444,   | 2,490, IUU | , 528, | 90,             | 280    | ,65    | 712    | 767    | 813      | 85     | 897,   | 948,   | 972,   | 008,   | 065,   | 125,   | 3,229,000 | 329,   | 365,0  | 3,409,169 | 433,0       |                                              |
|                                           | Year       |       | 1946      | 10/10    | 10/0       | 1949       | 1950      | 1021   | 1932       | 1057   | 1,704           | 1933   | 1956   | 1957   | 1958   | 1959     | 0961   | 1961   | 1967   | 1963   | 1964   | 1962   | 1966   | 1967      | 1968   | 1969   | O)        | 1971        |                                              |

1933 and prior are occurrence figures, also Infant Mortality 1938 and Fetal Deaths 1935-1938, all others are \*\*\*Per 10,000 Livebirths residence figures. 1961-1969 are revised estimates provided by the Office of Program Planning and Fiscal Management. \*\*Per 1,000 Livebirths \*Per 1,000 Population.