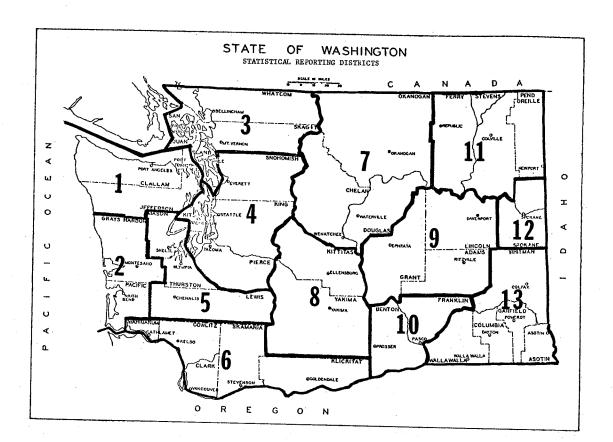

### INTRODUCTION

This report contains a summary presentation in tabular form of the vital events which occurred during the year 1971.

In the interest of easy comparison, the same format of tabular presentation has been continued herein as was initiated in the 1968-1969 summary. Counties (and Cities over 10,000 population) are grouped within the 13 standard districts established by Executive Order on August 6, 1969.