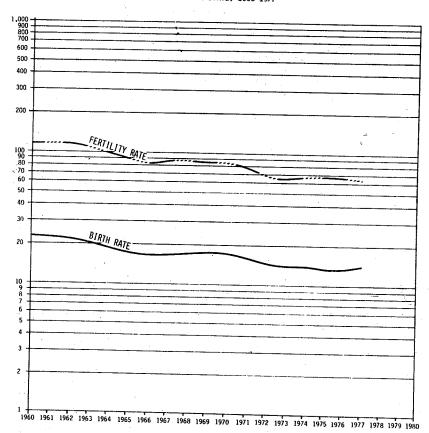

## FERTILITY RATE AND BIRTH RATE PER 1,000 LIVEBIRTHS: WASHINGTON STATE, 1960-1977

#### **RATES**

- AGE-SPECIFIC DEATH RATE Number of deaths in a specific age group per 100,000 population in that age group.
- CAUSE-SPECIFIC DEATH RATE Number of deaths from a specific cause per 100,000 population.
- (CRUDE) BIRTH RATE Number of live births per 1,000 population.
- (CRUDE) DEATH RATE Number of deaths per 1,000 population.
- FERTILITY RATE Number of livebirths per 1,000 women 15-44 years of age.