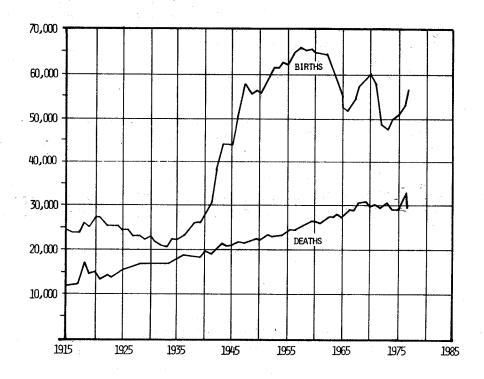

## **BIRTHS and DEATHS** 1915 - 1977 Washington Vital Statistics Summary, 1977

#### NATALITY

There were 4,252 more livebirths in Washington in 1977 than there were in 1976, the birthrate rising to 15.6 per 1,000 estimated population, even with the larger population estimate for the current year.

#### MORTALITY

There were 486 less deaths (29,789) recorded in 1977 than in 1976. The death rate decreased from 9.3 per 1,000 population in 1957 to 8.1 per 1,000 population in 1977.