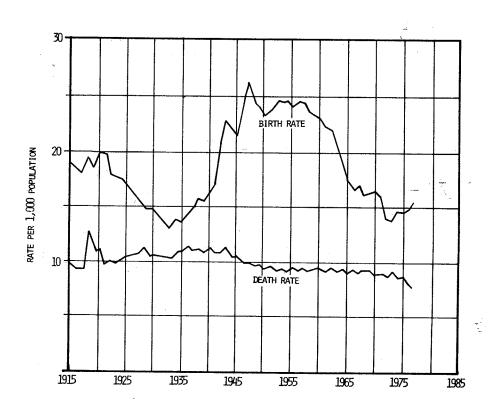

# BIRTH and DEATH RATES 1915-1977

WASHINGTON VITAL STATISTICS SUMMARY, 1977

#### NATALITY

There were 4,252 more livebirths in Washington in 1977 than there were in 1976, the birthrate rising to 15.6 per 1,000 estimated population, even with the larger population estimate for the current year.

#### MORTALITY

There were 486 less deaths (29,789) recorded in 1977 than in 1976. The death rate decreased from 9.3 per 1,000 population in 1957 to 8.1 per 1,000 population in 1977.