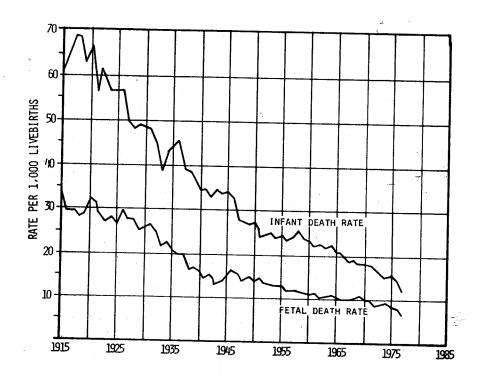

# INFANT and FETAL DEATH RATES 1915-1977

WASHINGTON VITAL STATISTICS SUMMARY, 1977

#### INFANT MORTALITY

There was a decrease of 69 infant deaths in 1977 (696) from the previous year, which resulted in a rate of 12.2 per 1,000 livebirths. This rate is lower than any other year.

The Sudden Infant Death Syndrome (SIDS) was first listed as a separate cause of death in the International Classification of Disease, Adapted (ICDA), 8th Revision, in 1974. There were 15 less SIDS deaths (134) recorded in 1977 than in 1976.

#### FETAL DEATHS

There were 13 less fetal deaths (426) in Washington this year, with a ratio of 7.4 fetal deaths to 1,000 livebirths. This is the lowest ratio on record.