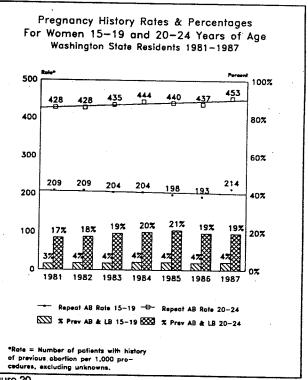

### **Induced Terminations Of Pregnancy**

- Table 16. Second TrimesterA bortions by Patient's Age by County of Residence, Washington State 1987.
- Table 17. Repeat Abortions by Patient's Age by County of Residence, Washington State 1987.