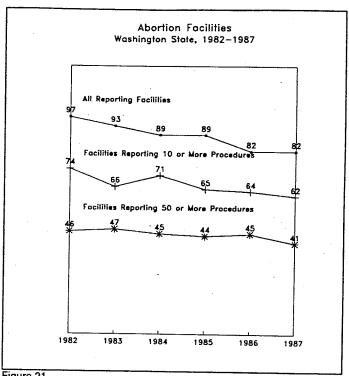

### **Induced Terminations Of Pregnancy**

- Table 16. Second TrimesterA bortions by Patient's Age by County of Residence, Washington State 1987.
- Table 17. Repeat Abortions by Patient's Age by County of Residence, Washington State 1987.