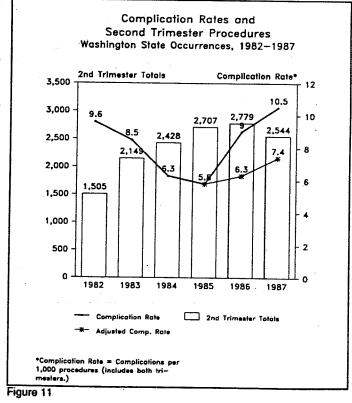

### **Induced Terminations Of Pregnancy**

- Table 16. Second TrimesterA bortions by Patient's Age by County of Residence, Washington State 1987.
- Table 17. Repeat Abortions by Patient's Age by County of Residence, Washington State 1987.