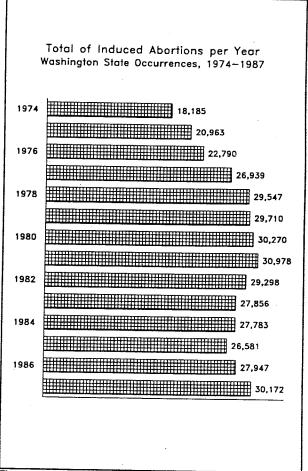

wo other areas of public health concern: 1) prevention of unwanted pregnancies and 2) access to abortion services. Trends pertinent to each of these issues are illustrated in graphs and by map on this and the following pages. In addition, both state and county data are arrayed in the Induced Terminations of Pregnancy chapter of the tables section.

All the usual problems of data collection—underreporting, incompleteness, and inaccuracy—impose qualifications on any conclusions. See the Technical Notes, Appendices A and B, in this report for more detail on reporting problems and definitional issues.

#### Overview

The totals for both Washington State resident abortions and abortion occurrences increased in 1987—from 26,991 to 29,067 (7.7%) and from 27,947 to 30,172 (8.0%), respectively.





Although change took place across nearly all age groups, there were both absolute and proportionate differences in age groups among both residents and occurrences.

The greatest proportional change within any one age group for induced terminations occurring in the State was in those aged 40-44 (+38%). The greatest differences in raw figures were for 25-29 year-olds (+495) and 20-24 year olds (+490).



Among residents, the greatest percentage gain was again among those 40-44 years old (+26%) and the greatest absolute difference was in the 20-24 age group (+505).



Figure 8

### Mortality



Trends in abortion related mortality show that abortion has been nearly eliminated as a contributing factor in maternal deaths. Maternal deaths are deaths to women which are a result of complications