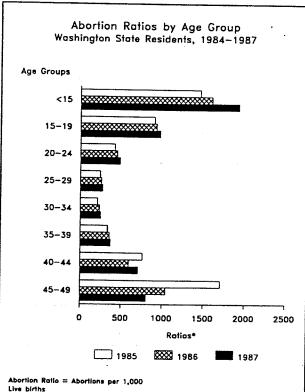

### **Induced Terminations Of Pregnancy**

- Table 16. Second TrimesterA bortions by Patient's Age by County of Residence, Washington State 1987.
- Table 17. Repeat Abortions by Patient's Age by County of Residence, Washington State 1987.