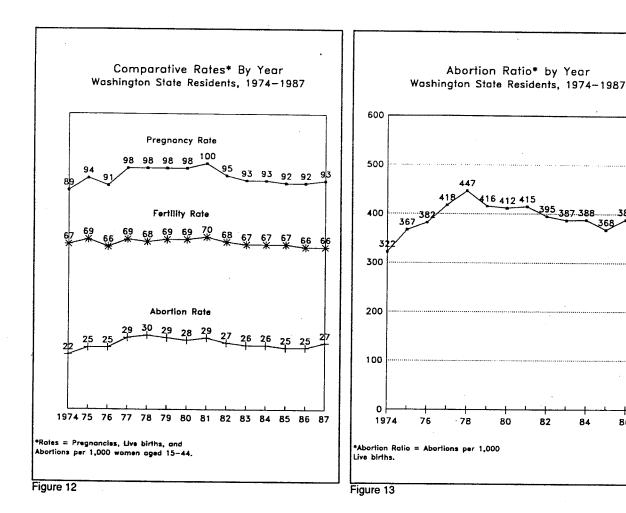

### Introduction

The 1987 Summary of Vital Statistics and Induced Terminations of Pregnancy contains a summary presentation, in tabular form, of the vital events (birth, death, marriage, divorce) and induced abortions which occurred during the calendar year 1987. In the interest of easy comparison, essentially the same format of tabular presentation has been continued as was used in previous reports, except that several new tables have been added this year: