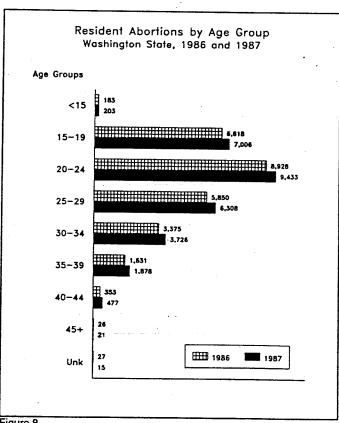

### **Induced Terminations Of Pregnancy**

- Table 16. Second TrimesterA bortions by Patient's Age by County of Residence, Washington State 1987.
- Table 17. Repeat Abortions by Patient's Age by County of Residence, Washington State 1987.