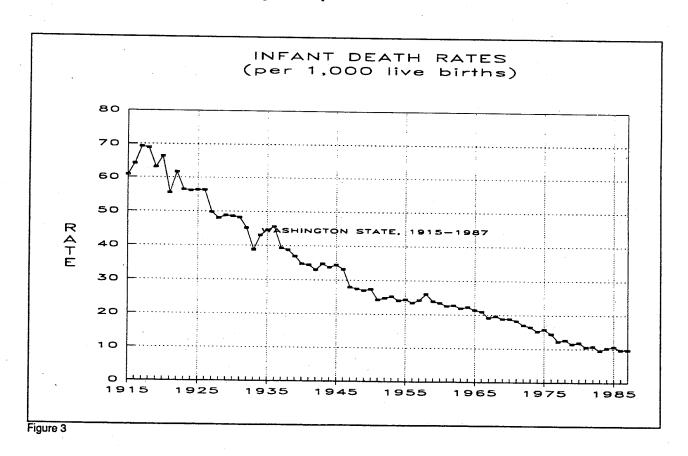

| Postneonatal (28 days - 1 year)                  | 4.5  | N                  | 3.5                             |

### Leading Cause<sup>1</sup> Death Rates (deaths per 100,000 population)

| Certain Causes of Mortality in Early Infancy | 232.1 | N | 362.7 |
|----------------------------------------------|-------|---|-------|
| Sudden Infant Death Syndrome (SIDS)          | 259.2 | N | 116.1 |
| Congenital Anomalies                         | 217.9 | N | 207.0 |
| Birth Injury and Anoxia                      | 133.9 | N | 116.9 |

<sup>&</sup>lt;sup>1</sup> Mortality Table 12 gives International List Numbers (ICD-9 codes) for these causes.

<sup>2</sup> -= decreasing, += increasing, N = no change.

<sup>&</sup>lt;sup>3</sup> Rates by cause are provisional, based on a ten percent sample.



### Is Washington State Meeting 1990 Goals?

### 1990 Goals, Washington State and US Infant Death Rates Compared

|                                     | Washing              | ton State         | United States        |              |
|-------------------------------------|----------------------|-------------------|----------------------|--------------|
|                                     | Current <sup>1</sup> | Projected<br>1990 | Current <sup>2</sup> | 1990 Goal    |
| All Infant Deaths                   | 9.7                  | 10                | 10.0                 | 9.0          |
| Neonatal Deaths Postneonatal Deaths | 5.2<br>4.5           | 5<br>5            | 6.5<br>3.4           | 6.5          |
| Racial Groups                       |                      | 3