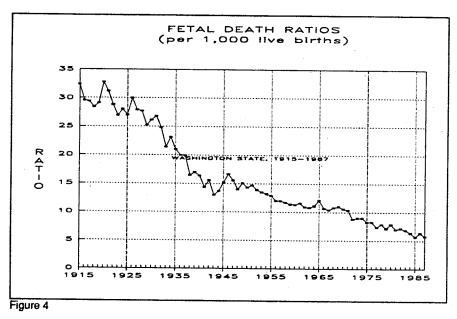

bly higher than US rates (see previous page).
- High Black infant mortality rates.

<sup>&</sup>lt;sup>2</sup> White and Black mortality rates are for 1986; Indian rates are for 1985; other US figures are for 1987.

### 1987 Fetal Mortality at a Glance

### Washington State 1987

| Item                                             | Data | Trend <sup>1</sup> | Comparable US Data <sup>2</sup> |
|--------------------------------------------------|------|--------------------|---------------------------------|
| Number of Fetal Deaths                           | 411  | -                  |                                 |
| Fetal Death Ratio (deaths per 1,000 live births) | 5.8  |                    | 7.3                             |

<sup>- =</sup> decreasing, + = increasing, N = nochange.



### Is Washington State Meeting 1990 Goals?

### 1990 Goals, Washington State and US Fetal Death Rates Compared

|                                                                 | Washing | on State          | United  | States    |
|-----------------------------------------------------------------|---------|-------------------|---------|-----------|
|                                                                 | Current | Projected<br>1990 | Current | 1990 Goal |
| Perinatal Death Rate <sup>1</sup> (deaths per 1,000 live birth) | 8.4     | 8                 | 10.8    | 5.5       |

Perinatal deaths include late fetal deaths (28+ weeks) plus early neonatal deaths (less than 7 days). Rates published elsewhere in this report include feal deaths of 20+ weeks gestation.

#### **Areas of