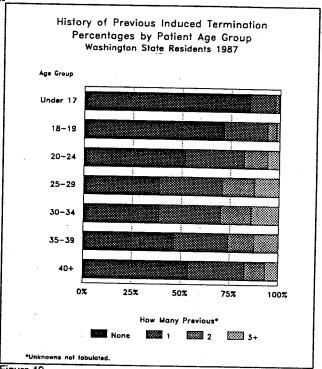

### **Induced Terminations Of Pregnancy**

- Table 16. Second TrimesterA bortions by Patient's Age by County of Residence, Washington State 1987.
- Table 17. Repeat Abortions by Patient's Age by County of Residence, Washington State 1987.