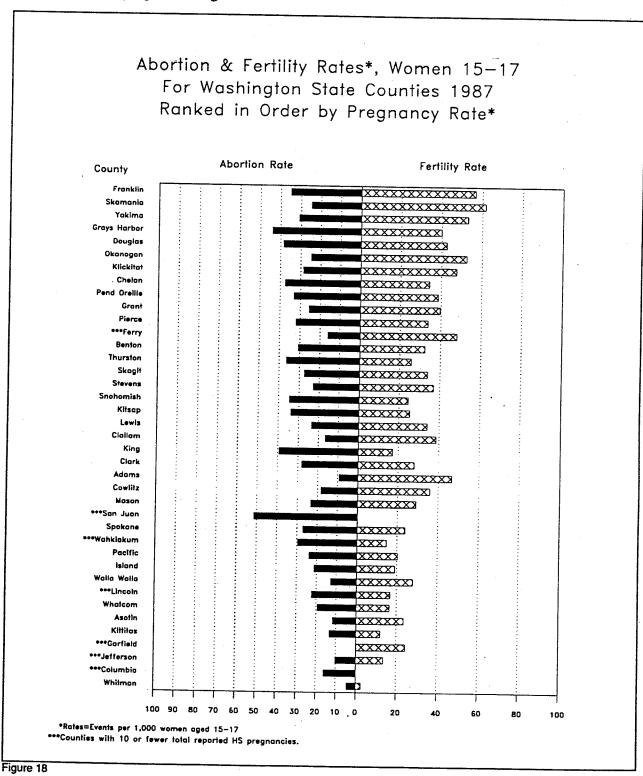

### **Induced Terminations Of Pregnancy**

- Table 16. Second TrimesterA bortions by Patient's Age by County of Residence, Washington State 1987.
- Table 17. Repeat Abortions by Patient's Age by County of Residence, Washington State 1987.