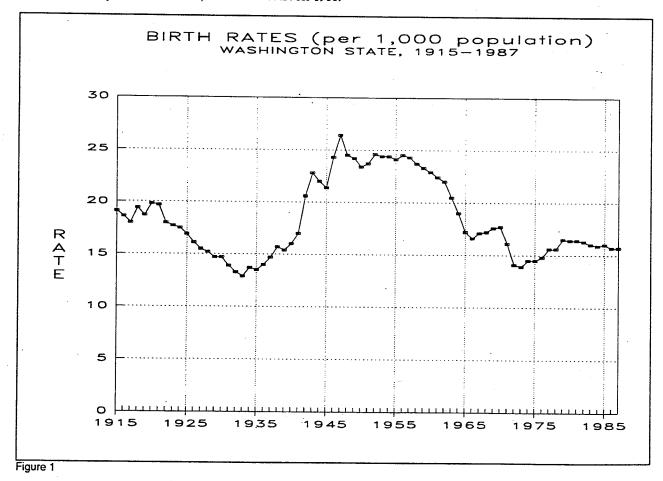

(2,500 grams or less) | 5.4%   | +                  | 6.8%                            |
| Births to Unwed Mothers                       | 20.8%  | +                  | 22.0%                           |
| Plural Births                                 | 2.2%   | +                  | 2.1%                            |
| First Child                                   | 40.9%  | N                  | 41.3%                           |
| Deliveries by Unlicensed Attendant            | 0.5%   | •                  | 0.6%                            |
| Births at Home                                | 1.6%   | N                  | 1.0%                            |

 $<sup>^{1}</sup>_{2}$  - = decreasing, + = increasing, N = no change. Birth and fertility rates are for 1987; other US Data are for 1986.



### Is Washington State Meeting 1990 Goals?

1990 Goals, Washington State and US Compared

| -                                                   | Washing              | Washington State United State |                      |           |  |  |
|-----------------------------------------------------|----------------------|-------------------------------|----------------------|-----------|--|--|
|                                                     | Current <sup>1</sup> | Projected<br>1990             | Current <sup>2</sup> | 1990 Goal |  |  |
| Family Planning                                     |                      |                               |                      |           |  |  |
| Teen Birth Rate (per 1,000 girls in each age group) |                      |