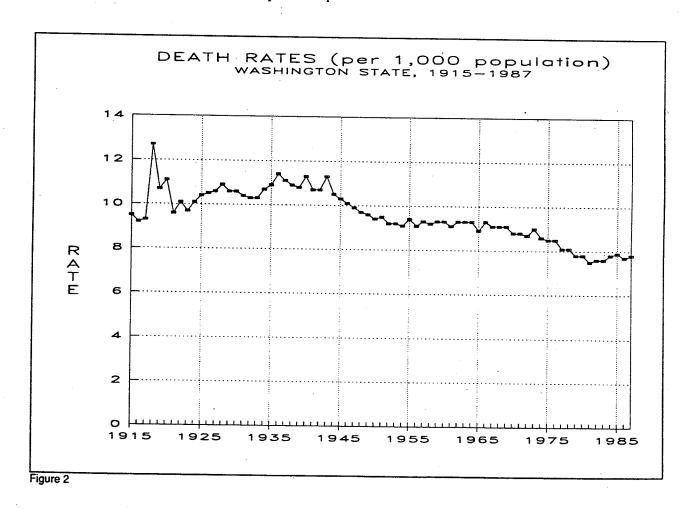

---------------------|--------|--------------------|---------------------------------|
| Number of Deaths                         | 34,967 | +                  |                                 |
| Death Rate (deaths per 1,000 population) | 7.8    | +                  | 8.7                             |

| Diseases of the Heart                 | 254.3 | -      | 313.4 |
|---------------------------------------|-------|--------|-------|
| Malignant Neoplasms                   | 183.2 | +      | 196.1 |
| Cerebrovascular Disease               | 59.2  | :-     | 61.3  |
| Chronic Obstructive Pulmonary Disease | 38.8  | +      | 32.2  |
| All Accidents                         | 37.7  | ·<br>- | 39.0  |

<sup>&</sup>lt;sup>3</sup> Rates by cause are provisional, based on a ten percent sample.



### Is Washington State Meeting 1990 Goals?

1990 Goals, Washington State and US Death Rates 1 Compared

|                             | Washing              | nton State        | United               | d States  |
|-----------------------------|----------------------|-------------------|----------------------|-----------|
|                             | Current <sup>2</sup> | Projected<br>1990 | Current <sup>3</sup> | 1990 Goal |
| General Health              |                      |                   |                      |           |
| Ages 1-14                   | 33.3                 | 32                | 33.3                 | 34.0      |
| 15-24                       | 100.5                | 95                | 102.1                | 92.0      |
| 25-64                       | 3