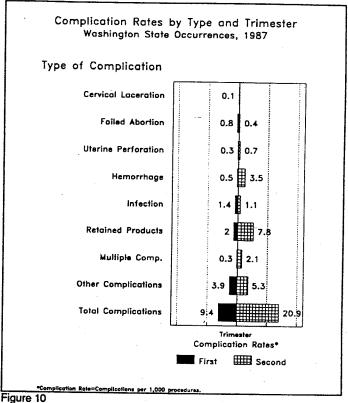

### **Induced Terminations Of Pregnancy**

- Table 16. Second TrimesterA bortions by Patient's Age by County of Residence, Washington State 1987.
- Table 17. Repeat Abortions by Patient's Age by County of Residence, Washington State 1987.