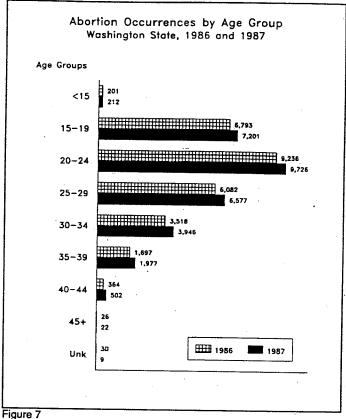

g, incompleteness, and inaccuracy—impose qualifications on any conclusions. See the Technical Notes, Appendices A and B, in this report for more detail on reporting problems and definitional issues.

#### Overview

The totals for both Washington State resident abortions and abortion occurrences increased in 1987—from 26,991 to 29,067 (7.7%) and from 27,947 to 30,172 (8.0%), respectively.





Although change took place across nearly all age groups, there were both absolute and proportionate differences in age groups among both residents and occurrences.

The greatest proportional change within any one age group for induced terminations occurring in the State was in those aged 40-44 (+38%). The greatest differences in raw figures were for 25-29 year-olds (+495) and 20-24 year olds (+490).



Among residents, the greatest percentage gain was again among those 40-44 years old (+26%) and the greatest absolute difference was in the 20-24 age group (+505).



Figure 8

### Mortality



Trends in abortion related mortality show that abortion has been nearly eliminated as a contributing factor in maternal deaths. Maternal deaths are deaths to women which are a result of complications of pregnancy or occur within six weeks of either live birth or abortive outcome. The maternal death rate is equal to the number of these deaths per 10,000 live births.

The data illustrated in the chart above do not differentiate between legal and illegal abortions. The two deaths in 1970 took place prior to the passage of the referendum in that year. The three deaths which occurred in the years follow