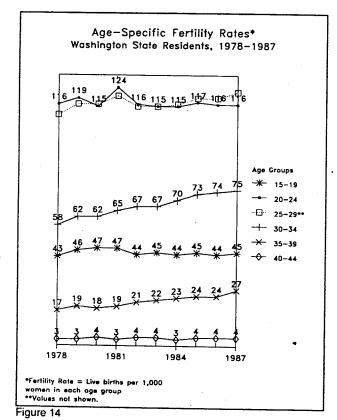

### Introduction

The 1987 Summary of Vital Statistics and Induced Terminations of Pregnancy contains a summary presentation, in tabular form, of the vital events (birth, death, marriage, divorce) and induced abortions which occurred during the calendar year 1987. In the interest of easy comparison, essentially the same format of tabular presentation has been continued as was used in previous reports, except that several new tables have been added this year: