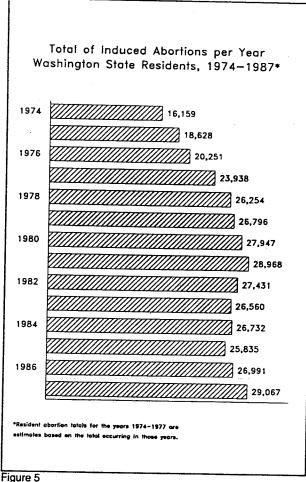

two other areas of public health concern: 1) prevention of unwanted pregnancies and 2) access to abortion services. Trends pertinent to each of these issues are illustrated in graphs and by map on this and the following pages. In addition, both state and county data are arrayed in the Induced Terminations of Pregnancy chapter of the tables section.

All the usual problems of data collection—underreporting, incompleteness, and inaccuracy—impose qualifications on any conclusions. See the Technical Notes, Appendices A and B, in this report for more detail on reporting problems and definitional issues.

#### Overview

The totals for both Washington State resident abortions and abortion occurrences increased in 1987—from 26,991 to 29,067 (7.7%) and from 27,947 to 30,172 (8.0%), respectively.





Although change took place across nearly all age groups, there were both absolute and proportionate differences in age groups among both residents and occurrences.

The greatest proportional change within any one age group for induced terminations occurring in the State was in those aged 40-44 (+38%). The greatest differences in raw figures were for 25-29 year-olds (+495) and 20-24 year olds (+490).



Among residents, the greatest percentage gain was again among those 40-44 years old (+26%) and the greatest absolute difference was in the 20-24 age group (+505).



Figure 8

### Mortality



Trends in abortion related mortality show that abortion has been nearly eliminated as a contributing factor in maternal deaths. Maternal deaths are deaths to women which are a result of complicatio