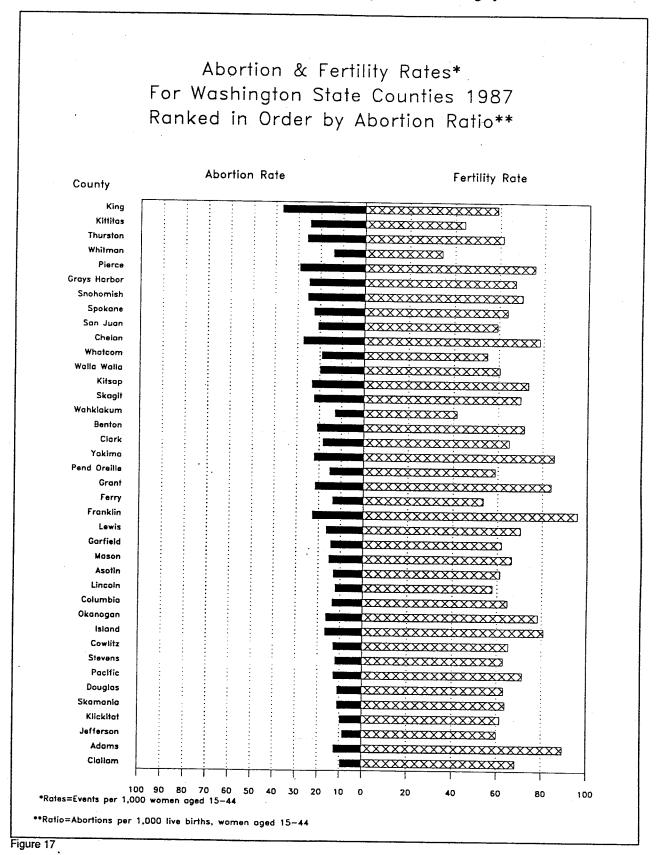

### Introduction

The 1987 Summary of Vital Statistics and Induced Terminations of Pregnancy contains a summary presentation, in tabular form, of the vital events (birth, death, marriage, divorce) and induced abortions which occurred during the calendar year 1987. In the interest of easy comparison, essentially the same format of tabular presentation has been continued as was used in previous reports, except that several new tables have been added this year: