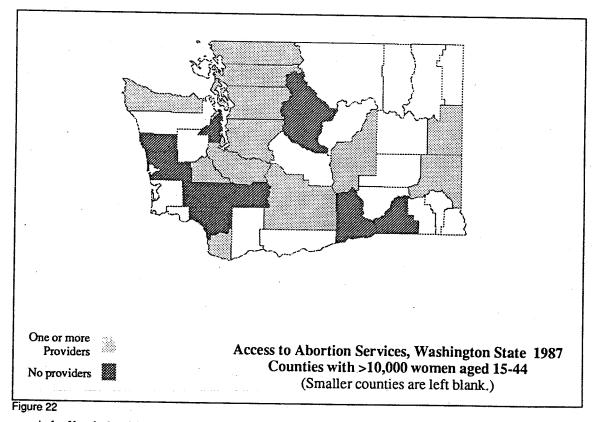

re 20

#### **Access to Care**

In the past six years, there has been a reduction in abortion service providers. From 1982 to 1987 the total number of facilities declined 15. Three were among those reporting fewer than 10 procedures; seven, between 10 and 49; and five, 50 or more. Since there has not been a corresponding drop in the number of abortions provided, the effect of this decline has been an increased concentration of patient load among fewer providers.

The map below depicts abortion services for counties with populations of 10,000 or more women between the ages of 15 and 44. Seven of these larger counties (Benton, Chelan, Cowlitz, Grays Harbor, Kitsap, Lewis, and Walla Walla) have no providers within their boundaries although all are adjacent to counties which do.



Figure 21



A decline in health care providers is always a public health concern because of the increased potential for adverse effects on patient health. Thus, in addition, to the ongoing concern regarding safety of procedure, attention must remain focused on maintaining access to care, as well as, prevention of the conditions which necessitate that care—in this case, that is—unwanted pregnancy.

## **TABLES**

Summary of the Number of Live Births, Deaths, Infant Deaths, Maternal Deaths, and Fetal Deaths, with Rates

|      |            |             |       | Wasi   | nington Sta | Washington State 1920-1987 | 37                |                 |       |              |                    |
|------|------------|-------------|-------|--------|-------------|----------------------------|-------------