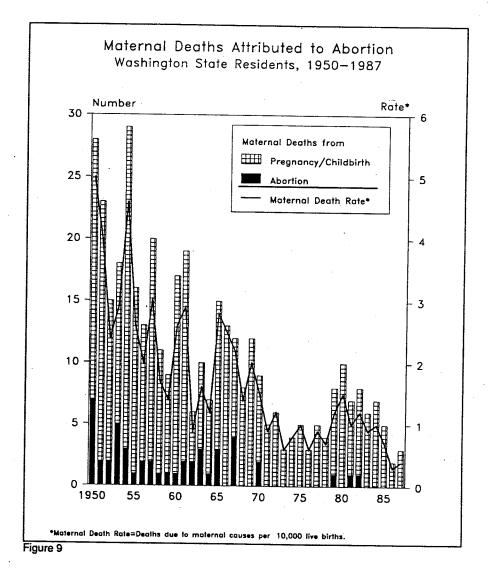

#### Mortality

- Table 11. Deaths Due to Human Immunodeficiency Virus by Rates by Place of Residence, Washington State 1987.
- Table 17. Deaths Due to Human Immunodeficiency Virus by Rates by Place of Occurrence, Washington State 1987.