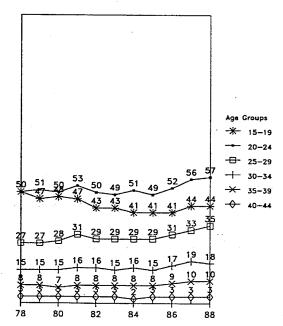

## Table of Contents

| Introduction | L                                                                              | . ii |
|--------------|--------------------------------------------------------------------------------|------|
| Map of V     | Washington State                                                               |      |
| Trends       | · · · · · · · · · · · · · · · · · · ·                                          | 4    |
|              |                                                                                |      |
| Figure 1     |                                                                                | 6    |
| Figure 2     | Death Rates (per 1,000 population) Washington State 1015_1000                  | 0    |
| Figure 3     | main Deali Rates (per 1.000 live births) Washington State 1015-1000            | 10   |
| Figure 4     | retai Deau Railos (per 1,000 live births) Washington State 1015_1000           | 10   |
| Figure 5     | Total of induced Abortions per Year. Washington State Residents 1074_1000      | 12   |
| Figure 6     | Total of fiduced Adomions per Year. Washington State Occurrences 1074 1000     | 12   |
| Figure 7     | Aboltion Occurrences by Age Group, Washington State 1987 and 1989              | 1 4  |
| Figure 8     | Resident Adortions by Age Group, Washington State, 1987 and 1989               | 1 4  |
| Figure 9     | ividicinal Dealis Almbuled to Abortion. Washington State Residents, 1050, 1000 | 15   |
| Figure 10    | Complication Rates by Type and Trimester, Washington State Occurrences 1988    | 16   |
| Figure 11    | Complication Rates and Second Trimester Procedures                             |      |
| T            | Washington State Occurrences, 1982-1988                                        | 16   |
| Figure 12    | AUDITION KAND BY Tear, Washington State Residents 1074_1000                    | 47   |
| Tiguic 13    | Comparative Kales by Year Washington State Decidents 1074 1000                 |      |
| . 1 15uic 17 | Age-Special reminivities, washington State Residente 1070 1000                 | • ^  |
| riguic 15    | Age-Specific Aportion Rates. Washington State Recidente 1079 1000              | • ^  |
| r iguic 10   | ADDITION KALLOS DV Age Group, Washington State Residents, 1095, 1099           | 18   |
| Figure 17    | Addition & Fernilly Kales for Washington State Counties 1088                   |      |
|              | Ranked in Order by Abortion Ratio                                              | 19   |
| Figure 18    | Abortion & Pertility Rates, Women 15-17, for Washington State Counties 1988    |      |
|              | Ranked in Order by Pregnancy Rate                                              | 20   |
| Figure 19    | Repeat Abolitons, Percentages by Patient Age Group.                            |      |
|              | Washington State Residents 1988                                                | 21   |
| Figure 20    | Repeat Abortion Rates for Women 15-19 and 20-24 Years of Age                   |      |
|              | wasnington State Residents, 1981-1988                                          | 21   |
| Figure 21    | AUDITION Facilities, Washington State 1982-1988                                | 72   |
| Figure 22    | wide Showing Access to Non-hospital Abortion Services for Counties             |      |
|              | with ≥10,000 Women Aged 15-44                                                  | 22   |
| Tables       |                                                                                |      |
|              |                                                                                | !3   |
| Summary      |                                                                                |      |
| •            | Numbers with Rates for Live Births, Deaths,                                    |      |
|              | Deaths of Infants Under One Year of Age.                                       |      |
| •            | Maternal Deaths and Fetal Deaths Weshington State 1000 1000                    | 24   |
| Natality     |                                                                                | _    |
|              |                                                                                | 7    |
| Table 1      | Births in Washington State by Selected Topics, 1988                            | 28   |
| +            | 1A Residents, Sex by Race                                                      | -    |