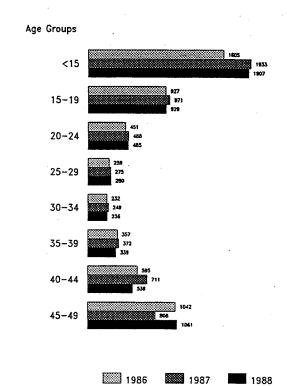

## Table of Contents

| Introduction | L                                                                              | . ii |
|--------------|--------------------------------------------------------------------------------|------|
| Map of V     | Washington State                                                               |      |
| Trends       | · · · · · · · · · · · · · · · · · · ·                                          | 4    |
|              |                                                                                |      |
| Figure 1     |                                                                                | 6    |
| Figure 2     | Death Rates (per 1,000 population) Washington State 1015_1000                  | 0    |
| Figure 3     | main Deali Rates (per 1.000 live births) Washington State 1015-1000            | 10   |
| Figure 4     | retai Deau Railos (per 1,000 live births) Washington State 1015_1000           | 10   |
| Figure 5     | Total of induced Abortions per Year. Washington State Residents 1074_1000      | 12   |
| Figure 6     | Total of fiduced Adomions per Year. Washington State Occurrences 1074 1000     | 12   |
| Figure 7     | Aboltion Occurrences by Age Group, Washington State 1987 and 1989              | 1 4  |
| Figure 8     | Resident Adortions by Age Group, Washington State, 1987 and 1989               | 1 4  |
| Figure 9     | ividicinal Dealis Almbuled to Abortion. Washington State Residents, 1050, 1000 | 15   |
| Figure 10    | Complication Rates by Type and Trimester, Washington State Occurrences 1988    | 16   |
| Figure 11    | Complication Rates and Second Trimester Procedures                             |      |
| T            | Washington State Occurrences, 1982-1988                                        | 16   |
| Figure 12    | AUDITION KAND BY Tear, Washington State Residents 1074_1000                    | 47   |
| Tiguic 13    | Comparative Kales by Year Washington State Decidents 1074 1000                 |      |
| . 1 15uic 17 | Age-Special reminivities, washington State Residente 1070 1000                 | • ^  |
| riguic 15    | Age-Specific Aportion Rates. Washington State Recidente 1079 1000              | • ^  |
| r iguic 10   | ADDITION KALLOS DV Age Group, Washington State Residents, 1095, 1099           | 18   |
| Figure 17    | Addition & Fernilly Kales for Washington State Counties 1088                   |      |
|              | Ranked in Order by Abortion Ratio                                              | 19   |
| Figure 18    | Abortion & Pertility Rates, Women 15-17, for Washington State Counties 1988    |      |
|              | Ranked in Order by Pregnancy Rate                                              | 20   |
| Figure 19    | Repeat Abolitons, Percentages by Patient Age Group.                            |      |
|              | Washington State Residents 1988                                                | 21   |
| Figure 20    | Repeat Abortion Rates for Women 15-19 and 20-24 Years of Age                   |      |
|              | wasnington State Residents, 1981-1988                                          | 21   |
| Figure 21    | AUDITION Facilities, Washington State 1982-1988                                | 72   |
| Figure 22    | wide Showing Access to Non-hospital Abortion Services for Counties             |      |
|              | with ≥10,000 Women Aged 15-44                                                  | 22   |
| Tables       |                                                                                |      |
|              |                                                                                | !3   |
| Summary      |                                                                                |      |
| •            | Numbers with Rates for Live Births, Deaths,                                    |      |
|              | Deaths of Infants Under One Year of Age.                                       |      |
| •            | Maternal Deaths and Fetal Deaths Weshington State 1000 1000                    | 24   |
| Natality     |                                                                                | _    |
|              |                                                                                | 7    |
| Table 1      | Births in Washington State by Selected Topics, 1988                            | 28   |
| +            | 1A Residents, Sex by Race                                                      | -    |