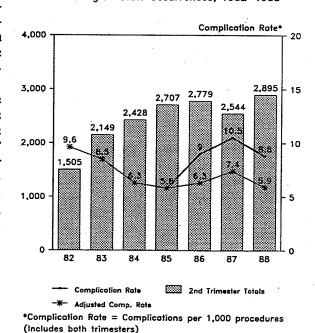

Two tables have been dropped from the Induced Terminations of Pregnancy chapter. They were tables showing complications by 1) type of procedure and 2)gestation of pregnancy over a five year period. Methods of tabulating complications have changed over the past five years. Such data, therefore, would be misleading.

## Table of Contents

| Introduction | L                                                                              | . ii |
|--------------|--------------------------------------------------------------------------------|------|
| Map of V     | Washington State                                                               |      |
| Trends       | · · · · · · · · · · · · · · · · · · ·                                          | 4    |
|              |                                                                                |      |
| Figure 1     |                                                                                | 6    |
| Figure 2     | Death Rates (per 1,000 population) Washington State 1015_1000                  | 0    |
| Figure 3     | main Deali Rates (per 1.000 live births) Washington State 1015-1000            | 10   |
| Figure 4     | retai Deau Railos (per 1,000 live births) Washington State 1015_1000           | 10   |
| Figure 5     | Total of induced Abortions per Year. Washington State Residents 1074_1000      | 12   |
| Figure 6     | Total of fiduced Adomions per Year. Washington State Occurrences 1074 1000     | 12   |
| Figure 7     | Aboltion Occurrences by Age Group, Washington State 1987 and 1989              | 1 4  |
| Figure 8     | Resident Adortions by Age Group, Washington State, 1987 and 1989               | 1 4  |
| Figure 9     | ividicinal Dealis Almbuled to Abortion. Washington State Residents, 1050, 1000 | 15   |
| Figure 10    | Complication Rates by Type and Trimester, Washington State Occurrences 1988    | 16   |
| Figure 11    | Complication Rates and Second Trimester Procedures                             |      |
| T            | Washington State Occurrences, 1982-1988                                        | 16   |
| Figure 12    | AUDITION KAND BY Tear, Washington State Residents 1074_1000                    | 47   |
| Tiguic 13    | Comparative Kales by Year Washington State Decidents 1074 1000                 |      |
| . 1 15uic 17 | Age-Special reminivities, washington State Residente 1070 1000                 | • ^  |
| riguic 15    | Age-Specific Aportion Rates. Washington State Recidente 1079 1000              | • ^  |
| r iguic 10   | ADDITION KALLOS DV Age Group, Washington State Residents, 1095, 1099           | 18   |
| Figure 17    | Addition & Fernilly Kales for Washington State Counties 1088                   |      |
|              | Ranked in Order by Abortion Ratio                                              | 19   |
| Figure 18    | Abortion & Pertility Rates, Women 15-17, for Washington State Counties 1988    |      |
|              | Ranked in Order by Pregnancy Rate                                              | 20   |
| Figure 19    | Repeat Abolitons, Percentages by Patient Age Group.                            |      |
|              | Washington State Residents 1988                                                | 21   |
| Figure 20    | Repeat Abortion Rates for Women 15-19 and 20-24 Years of Age                   |      |
|              | wasnington State Residents, 1981-1988                                          | 21   |
| Figure 21    | AUDITION Facilities, Washington State 1982-1988                                | 72   |
| Figure 22    | wide Showing Access to Non-hospital Abortion Services for Counties             |      |
|              | with ≥10,000 Women Aged 15-44                                                  | 22   |
| Tables       |                                                                                |      |
|              |                                                                                | !3   |
| Summary      |                                                                                |      |
| •            | Numbers with Rates for Live Births, Deaths,                                    |      |
|              | Deaths of Infants Under One Year of Age.                                       |      |
| •            | Maternal Deaths and Fetal Deaths Weshington State 1000 1000                    | 24   |
| Natality     |                                                                                | _    |
|              |                                                                                | 7    |
| Table 1      | Births in Washington State by Selected Topics, 1988                            | 28   |
| +            | 1A Residents, Sex by Race                                                      | -    |