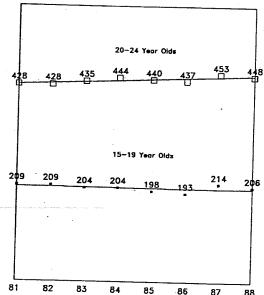

## Table of Contents

| Introduction | L                                                                              | . ii |
|--------------|--------------------------------------------------------------------------------|------|
| Map of V     | Washington State                                                               |      |
| Trends       | · · · · · · · · · · · · · · · · · · ·                                          | 4    |
|              |                                                                                |      |
| Figure 1     |                                                                                | 6    |
| Figure 2     | Death Rates (per 1,000 population) Washington State 1015_1000                  | 0    |
| Figure 3     | main Deali Rates (per 1.000 live births) Washington State 1015-1000            | 10   |
| Figure 4     | retai Deau Railos (per 1,000 live births) Washington State 1015_1000           | 10   |
| Figure 5     | Total of induced Abortions per Year. Washington State Residents 1074_1000      | 12   |
| Figure 6     | Total of fiduced Adomions per Year. Washington State Occurrences 1074 1000     | 12   |
| Figure 7     | Aboltion Occurrences by Age Group, Washington State 1987 and 1989              | 1 4  |
| Figure 8     | Resident Adortions by Age Group, Washington State, 1987 and 1989               | 1 4  |
| Figure 9     | ividicinal Dealis Almbuled to Abortion. Washington State Residents, 1050, 1000 | 15   |
| Figure 10    | Complication Rates by Type and Trimester, Washington State Occurrences 1988    | 16   |
| Figure 11    | Complication Rates and Second Trimester Procedures                             |      |
| T            | Washington State Occurrences, 1982-1988                                        | 16   |
| Figure 12    | AUDITION KAND BY Tear, Washington State Residents 1074_1000                    | 47   |
| Tiguic 13    | Comparative Kales by Year Washington State Decidents 1074 1000                 |      |
| . 1 15uic 17 | Age-Special reminivities, washington State Residente 1070 1000                 | • ^  |
| riguic 15    | Age-Specific Aportion Rates. Washington State Recidente 1079 1000              | • ^  |
| r iguic 10   | ADDITION KALLOS DV Age Group, Washington State Residents, 1095, 1099           | 18   |
| Figure 17    | Addition & Fernilly Kales for Washington State Counties 1088                   |      |
|              | Ranked in Order by Abortion Ratio                                              | 19   |
| Figure 18    | Abortion & Pertility Rates, Women 15-17, for Washington State Counties 1988    |      |
|              | Ranked in Order by Pregnancy Rate                                              | 20   |
| Figure 19    | Repeat Abolitons, Percentages by Patient Age Group.                            |      |
|              | Washington State Residents 1988                                                | 21   |
| Figure 20    | Repeat Abortion Rates for Women 15-19 and 20-24 Years of Age                   |      |
|              | wasnington State Residents, 1981-1988                                          | 21   |
| Figure 21    | AUDITION Facilities, Washington State 1982-1988                                | 72   |
| Figure 22    | wide Showing Access to Non-hospital Abortion Services for Counties             |      |
|              | with ≥10,000 Women Aged 15-44                                                  | 22   |
| Tables       |                                                                                |      |
|              |                                                                                | !3   |
| Summary      |                                                                                |      |
| •            | Numbers with Rates for Live Births, Deaths,                                    |      |
|              | Deaths of Infants Under One Year of Age.                                       |      |
| •            | Maternal Deaths and Fetal Deaths Weshington State 1000 1000                    | 24   |
| Natality     |                                                                                | _    |
|              |                                                                                | 7    |
| Table 1      | Births in Washington State by Selected Topics, 1988                            | 28   |
| +            | 1A Residents, Sex by Race                                                      | -    |