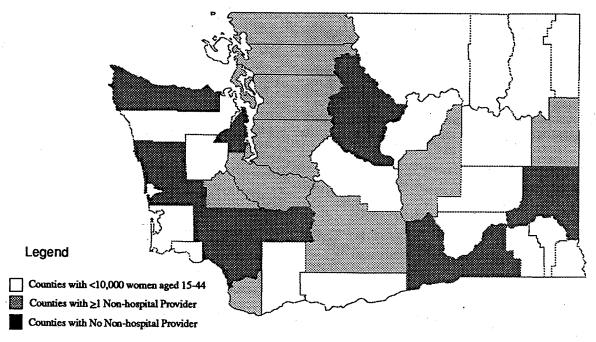

## Table of Contents

| Introduction | L                                                                              | . ii |
|--------------|--------------------------------------------------------------------------------|------|
| Map of V     | Washington State                                                               |      |
| Trends       | · · · · · · · · · · · · · · · · · · ·                                          | 4    |
|              |                                                                                |      |
| Figure 1     |                                                                                | 6    |
| Figure 2     | Death Rates (per 1,000 population) Washington State 1015_1000                  | 0    |
| Figure 3     | main Deali Rates (per 1.000 live births) Washington State 1015-1000            | 10   |
| Figure 4     | retai Deau Railos (per 1,000 live births) Washington State 1015_1000           | 10   |
| Figure 5     | Total of induced Abortions per Year. Washington State Residents 1074_1000      | 12   |
| Figure 6     | Total of fiduced Adomions per Year. Washington State Occurrences 1074 1000     | 12   |
| Figure 7     | Aboltion Occurrences by Age Group, Washington State 1987 and 1989              | 1 4  |
| Figure 8     | Resident Adortions by Age Group, Washington State, 1987 and 1989               | 1 4  |
| Figure 9     | ividicinal Dealis Almbuled to Abortion. Washington State Residents, 1050, 1000 | 15   |
| Figure 10    | Complication Rates by Type and Trimester, Washington State Occurrences 1988    | 16   |
| Figure 11    | Complication Rates and Second Trimester Procedures                             |      |
| T            | Washington State Occurrences, 1982-1988                                        | 16   |
| Figure 12    | AUDITION KAND BY Tear, Washington State Residents 1074_1000                    | 47   |
| Tiguic 13    | Comparative Kales by Year Washington State Decidents 1074 1000                 |      |
| . 1 15uic 17 | Age-Special reminivities, washington State Residente 1070 1000                 | • ^  |
| riguic 15    | Age-Specific Aportion Rates. Washington State Recidente 1079 1000              | • ^  |
| r iguic 10   | ADDITION KALLOS DV Age Group, Washington State Residents, 1095, 1099           | 18   |
| Figure 17    | Addition & Fernilly Kales for Washington State Counties 1088                   |      |
|              | Ranked in Order by Abortion Ratio                                              | 19   |
| Figure 18    | Abortion & Pertility Rates, Women 15-17, for Washington State Counties 1988    |      |
|              | Ranked in Order by Pregnancy Rate                                              | 20   |
| Figure 19    | Repeat Abolitons, Percentages by Patient Age Group.                            |      |
|              | Washington State Residents 1988                                                | 21   |
| Figure 20    | Repeat Abortion Rates for Women 15-19 and 20-24 Years of Age                   |      |
|              | wasnington State Residents, 1981-1988                                          | 21   |
| Figure 21    | AUDITION Facilities, Washington State 1982-1988                                | 72   |
| Figure 22    | wide Showing Access to Non-hospital Abortion Services for Counties             |      |
|              | with ≥10,000 Women Aged 15-44                                                  | 22   |
| Tables       |                                                                                |      |
|              |                                                                                | !3   |
| Summary      |                                                                                |      |
| •            | Numbers with Rates for Live Births, Deaths,                                    |      |
|              | Deaths of Infants Under One Year of Age.                                       |      |
| •            | Maternal Deaths and Fetal Deaths Weshington State 1000 1000                    | 24   |
| Natality     |                                                                                | _    |
|              |                                                                                | 7    |
| Table 1      | Births in Washington State by Selected Topics, 1988                            | 28   |
| +            | 1A Residents, Sex by Race                                                      | -    |