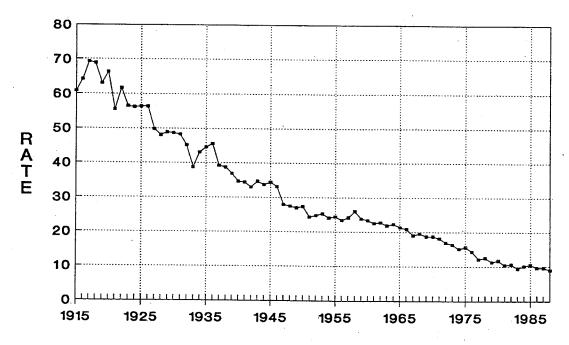

## Table of Contents

| Introduction | L                                                                              | . ii |
|--------------|--------------------------------------------------------------------------------|------|
| Map of V     | Washington State                                                               |      |
| Trends       | · · · · · · · · · · · · · · · · · · ·                                          | 4    |
|              |                                                                                |      |
| Figure 1     |                                                                                | 6    |
| Figure 2     | Death Rates (per 1,000 population) Washington State 1015_1000                  | 0    |
| Figure 3     | main Deali Rates (per 1.000 live births) Washington State 1015-1000            | 10   |
| Figure 4     | retai Deau Railos (per 1,000 live births) Washington State 1015_1000           | 10   |
| Figure 5     | Total of induced Abortions per Year. Washington State Residents 1074_1000      | 12   |
| Figure 6     | Total of fiduced Adomions per Year. Washington State Occurrences 1074 1000     | 12   |
| Figure 7     | Aboltion Occurrences by Age Group, Washington State 1987 and 1989              | 1 4  |
| Figure 8     | Resident Adortions by Age Group, Washington State, 1987 and 1989               | 1 4  |
| Figure 9     | ividicinal Dealis Almbuled to Abortion. Washington State Residents, 1050, 1000 | 15   |
| Figure 10    | Complication Rates by Type and Trimester, Washington State Occurrences 1988    | 16   |
| Figure 11    | Complication Rates and Second Trimester Procedures                             |      |
| T            | Washington State Occurrences, 1982-1988                                        | 16   |
| Figure 12    | AUDITION KAND BY Tear, Washington State Residents 1074_1000                    | 47   |
| Tiguic 13    | Comparative Kales by Year Washington State Decidents 1074 1000                 |      |
| . 1 15uic 17 | Age-Special reminivities, washington State Residente 1070 1000                 | • ^  |
| riguic 15    | Age-Specific Aportion Rates. Washington State Recidente 1079 1000              | • ^  |
| r iguic 10   | ADDITION KALLOS DV Age Group, Washington State Residents, 1095, 1099           | 18   |
| Figure 17    | Addition & Fernilly Kales for Washington State Counties 1088                   |      |
|              | Ranked in Order by Abortion Ratio                                              | 19   |
| Figure 18    | Abortion & Pertility Rates, Women 15-17, for Washington State Counties 1988    |      |
|              | Ranked in Order by Pregnancy Rate                                              | 20   |
| Figure 19    | Repeat Abolitons, Percentages by Patient Age Group.                            |      |
|              | Washington State Residents 1988                                                | 21   |
| Figure 20    | Repeat Abortion Rates for Women 15-19 and 20-24 Years of Age                   |      |
|              | wasnington State Residents, 1981-1988                                          | 21   |
| Figure 21    | AUDITION Facilities, Washington State 1982-1988                                | 72   |
| Figure 22    | wide Showing Access to Non-hospital Abortion Services for Counties             |      |
|              | with ≥10,000 Women Aged 15-44                                                  | 22   |
| Tables       |                                                                                |      |
|              |                                                                                | !3   |
| Summary      |                                                                                |      |
| •            | Numbers with Rates for Live Births, Deaths,                                    |      |
|              | Deaths of Infants Under One Year of Age.                                       |      |
| •            | Maternal Deaths and Fetal Deaths Weshington State 1000 1000                    | 24   |
| Natality     |                                                                                | _    |
|              |                                                                                | 7    |
| Table 1      | Births in Washington State by Selected Topics, 1988                            | 28   |
| +            | 1A Residents, Sex by Race                                                      | -    |