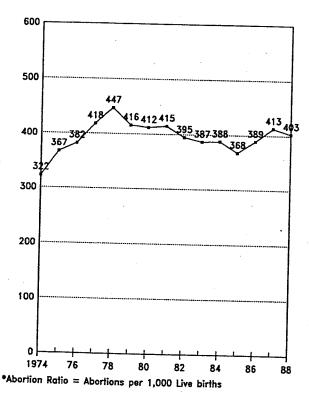

## Table of Contents

| Introduction | L                                                                              | . ii |
|--------------|--------------------------------------------------------------------------------|------|
| Map of V     | Washington State                                                               |      |
| Trends       | · · · · · · · · · · · · · · · · · · ·                                          | 4    |
|              |                                                                                |      |
| Figure 1     |                                                                                | 6    |
| Figure 2     | Death Rates (per 1,000 population) Washington State 1015_1000                  | 0    |
| Figure 3     | main Deali Rates (per 1.000 live births) Washington State 1015-1000            | 10   |
| Figure 4     | retai Deau Railos (per 1,000 live births) Washington State 1015_1000           | 10   |
| Figure 5     | Total of induced Abortions per Year. Washington State Residents 1074_1000      | 12   |
| Figure 6     | Total of fiduced Adomions per Year. Washington State Occurrences 1074 1000     | 12   |
| Figure 7     | Aboltion Occurrences by Age Group, Washington State 1987 and 1989              | 1 4  |
| Figure 8     | Resident Adortions by Age Group, Washington State, 1987 and 1989               | 1 4  |
| Figure 9     | ividicinal Dealis Almbuled to Abortion. Washington State Residents, 1050, 1000 | 15   |
| Figure 10    | Complication Rates by Type and Trimester, Washington State Occurrences 1988    | 16   |
| Figure 11    | Complication Rates and Second Trimester Procedures                             |      |
| T            | Washington State Occurrences, 1982-1988                                        | 16   |
| Figure 12    | AUDITION KAND BY Tear, Washington State Residents 1074_1000                    | 47   |
| Tiguic 13    | Comparative Kales by Year Washington State Decidents 1074 1000                 |      |
| . 1 15uic 17 | Age-Special reminivities, washington State Residente 1070 1000                 | • ^  |
| riguic 15    | Age-Specific Aportion Rates. Washington State Recidente 1079 1000              | • ^  |
| r iguic 10   | ADDITION KALLOS DV Age Group, Washington State Residents, 1095, 1099           | 18   |
| Figure 17    | Addition & Fernilly Kales for Washington State Counties 1088                   |      |
|              | Ranked in Order by Abortion Ratio                                              | 19   |
| Figure 18    | Abortion & Pertility Rates, Women 15-17, for Washington State Counties 1988    |      |
|              | Ranked in Order by Pregnancy Rate                                              | 20   |
| Figure 19    | Repeat Abolitons, Percentages by Patient Age Group.                            |      |
|              | Washington State Residents 1988                                                | 21   |
| Figure 20    | Repeat Abortion Rates for Women 15-19 and 20-24 Years of Age                   |      |
|              | wasnington State Residents, 1981-1988                                          | 21   |
| Figure 21    | AUDITION Facilities, Washington State 1982-1988                                | 72   |
| Figure 22    | wide Showing Access to Non-hospital Abortion Services for Counties             |      |
|              | with ≥10,000 Women Aged 15-44                                                  | 22   |
| Tables       |                                                                                |      |
|              |                                                                                | !3   |
| Summary      |                                                                                |      |
| •            | Numbers with Rates for Live Births, Deaths,                                    |      |
|              | Deaths of Infants Under One Year of Age.                                       |      |
| •            | Maternal Deaths and Fetal Deaths Weshington State 1000 1000                    | 24   |
| Natality     |                                                                                | _    |
|              |                                                                                | 7    |
| Table 1      | Births in Washington State by Selected Topics, 1988                            | 28   |
| +            | 1A Residents, Sex by Race                                                      | -    |