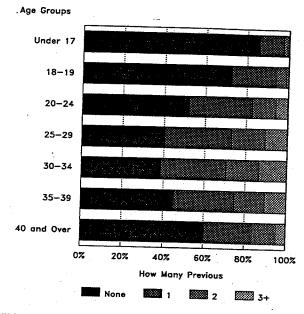

## Table of Contents

| Introduction | L                                                                              | . ii |
|--------------|--------------------------------------------------------------------------------|------|
| Map of V     | Washington State                                                               |      |
| Trends       | · · · · · · · · · · · · · · · · · · ·                                          | 4    |
|              |                                                                                |      |
| Figure 1     |                                                                                | 6    |
| Figure 2     | Death Rates (per 1,000 population) Washington State 1015_1000                  | 0    |
| Figure 3     | main Deali Rates (per 1.000 live births) Washington State 1015-1000            | 10   |
| Figure 4     | retai Deau Railos (per 1,000 live births) Washington State 1015_1000           | 10   |
| Figure 5     | Total of induced Abortions per Year. Washington State Residents 1074_1000      | 12   |
| Figure 6     | Total of fiduced Adomions per Year. Washington State Occurrences 1074 1000     | 12   |
| Figure 7     | Aboltion Occurrences by Age Group, Washington State 1987 and 1989              | 1 4  |
| Figure 8     | Resident Adortions by Age Group, Washington State, 1987 and 1989               | 1 4  |
| Figure 9     | ividicinal Dealis Almbuled to Abortion. Washington State Residents, 1050, 1000 | 15   |
| Figure 10    | Complication Rates by Type and Trimester, Washington State Occurrences 1988    | 16   |
| Figure 11    | Complication Rates and Second Trimester Procedures                             |      |
| T            | Washington State Occurrences, 1982-1988                                        | 16   |
| Figure 12    | AUDITION KAND BY Tear, Washington State Residents 1074_1000                    | 47   |
| Tiguic 13    | Comparative Kales by Year Washington State Decidents 1074 1000                 |      |
| . 1 15uic 17 | Age-Special reminivities, washington State Residente 1070 1000                 | • ^  |
| riguic 15    | Age-Specific Aportion Rates. Washington State Recidente 1079 1000              | • ^  |
| r iguic 10   | ADDITION KALLOS DV Age Group, Washington State Residents, 1095, 1099           | 18   |
| Figure 17    | Addition & Fernilly Kales for Washington State Counties 1088                   |      |
|              | Ranked in Order by Abortion Ratio                                              | 19   |
| Figure 18    | Abortion & Pertility Rates, Women 15-17, for Washington State Counties 1988    |      |
|              | Ranked in Order by Pregnancy Rate                                              | 20   |
| Figure 19    | Repeat Abolitons, Percentages by Patient Age Group.                            |      |
|              | Washington State Residents 1988                                                | 21   |
| Figure 20    | Repeat Abortion Rates for Women 15-19 and 20-24 Years of Age                   |      |
|              | wasnington State Residents, 1981-1988                                          | 21   |
| Figure 21    | AUDITION Facilities, Washington State 1982-1988                                | 72   |
| Figure 22    | wide Showing Access to Non-hospital Abortion Services for Counties             |      |
|              | with ≥10,000 Women Aged 15-44                                                  | 22   |
| Tables       |                                                                                |      |
|              |                                                                                | !3   |
| Summary      |                                                                                |      |
| •            | Numbers with Rates for Live Births, Deaths,                                    |      |
|              | Deaths of Infants Under One Year of Age.                                       |      |
| •            | Maternal Deaths and Fetal Deaths Weshington State 1000 1000                    | 24   |
| Natality     |                                                                                | _    |
|              |                                                                                | 7    |
| Table 1      | Births in Washington State by Selected Topics, 1988                            | 28   |
| +            | 1A Residents, Sex by Race                                                      | -    |