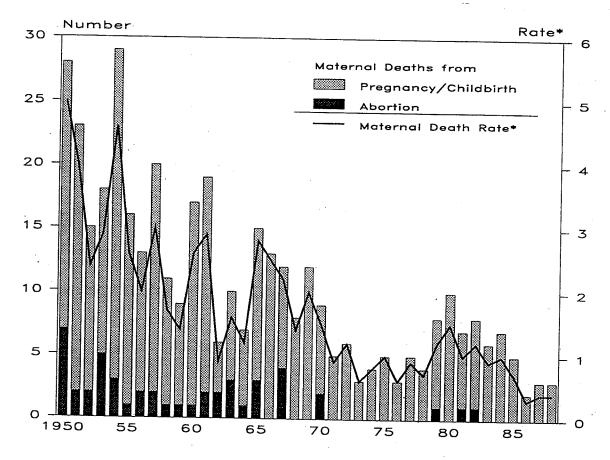

## Table of Contents

| Introduction | L                                                                              | . ii |
|--------------|--------------------------------------------------------------------------------|------|
| Map of V     | Washington State                                                               |      |
| Trends       | · · · · · · · · · · · · · · · · · · ·                                          | 4    |
|              |                                                                                |      |
| Figure 1     |                                                                                | 6    |
| Figure 2     | Death Rates (per 1,000 population) Washington State 1015_1000                  | 0    |
| Figure 3     | main Deali Rates (per 1.000 live births) Washington State 1015-1000            | 10   |
| Figure 4     | retai Deau Railos (per 1,000 live births) Washington State 1015_1000           | 10   |
| Figure 5     | Total of induced Abortions per Year. Washington State Residents 1074_1000      | 12   |
| Figure 6     | Total of fiduced Adomions per Year. Washington State Occurrences 1074 1000     | 12   |
| Figure 7     | Aboltion Occurrences by Age Group, Washington State 1987 and 1989              | 1 4  |
| Figure 8     | Resident Adortions by Age Group, Washington State, 1987 and 1989               | 1 4  |
| Figure 9     | ividicinal Dealis Almbuled to Abortion. Washington State Residents, 1050, 1000 | 15   |
| Figure 10    | Complication Rates by Type and Trimester, Washington State Occurrences 1988    | 16   |
| Figure 11    | Complication Rates and Second Trimester Procedures                             |      |
| T            | Washington State Occurrences, 1982-1988                                        | 16   |
| Figure 12    | AUDITION KAND BY Tear, Washington State Residents 1074_1000                    | 47   |
| Tiguic 13    | Comparative Kales by Year Washington State Decidents 1074 1000                 |      |
| . 1 15uic 17 | Age-Special reminivities, washington State Residente 1070 1000                 | • ^  |
| riguic 15    | Age-Specific Aportion Rates. Washington State Recidente 1079 1000              | • ^  |
| r iguic 10   | ADDITION KALLOS DV Age Group, Washington State Residents, 1095, 1099           | 18   |
| Figure 17    | Addition & Fernilly Kales for Washington State Counties 1088                   |      |
|              | Ranked in Order by Abortion Ratio                                              | 19   |
| Figure 18    | Abortion & Pertility Rates, Women 15-17, for Washington State Counties 1988    |      |
|              | Ranked in Order by Pregnancy Rate                                              | 20   |
| Figure 19    | Repeat Abolitons, Percentages by Patient Age Group.                            |      |
|              | Washington State Residents 1988                                                | 21   |
| Figure 20    | Repeat Abortion Rates for Women 15-19 and 20-24 Years of Age                   |      |
|              | wasnington State Residents, 1981-1988                                          | 21   |
| Figure 21    | AUDITION Facilities, Washington State 1982-1988                                | 72   |
| Figure 22    | wide Showing Access to Non-hospital Abortion Services for Counties             |      |
|              | with ≥10,000 Women Aged 15-44                                                  | 22   |
| Tables       |                                                                                |      |
|              |                                                                                | !3   |
| Summary      |                                                                                |      |
| •            | Numbers with Rates for Live Births, Deaths,                                    |      |
|              | Deaths of Infants Under One Year of Age.                                       |      |
| •            | Maternal Deaths and Fetal Deaths Weshington State 1000 1000                    | 24   |
| Natality     |                                                                                | _    |
|              |                                                                                | 7    |
| Table 1      | Births in Washington State by Selected Topics, 1988                            | 28   |
| +            | 1A Residents, Sex by Race                                                      | -    |