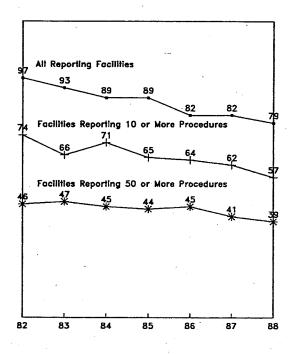

## Table of Contents

| Introduction | L                                                                              | . ii |
|--------------|--------------------------------------------------------------------------------|------|
| Map of V     | Washington State                                                               |      |
| Trends       | · · · · · · · · · · · · · · · · · · ·                                          | 4    |
|              |                                                                                |      |
| Figure 1     |                                                                                | 6    |
| Figure 2     | Death Rates (per 1,000 population) Washington State 1015_1000                  | 0    |
| Figure 3     | main Deali Rates (per 1.000 live births) Washington State 1015-1000            | 10   |
| Figure 4     | retai Deau Railos (per 1,000 live births) Washington State 1015_1000           | 10   |
| Figure 5     | Total of induced Abortions per Year. Washington State Residents 1074_1000      | 12   |
| Figure 6     | Total of fiduced Adomions per Year. Washington State Occurrences 1074 1000     | 12   |
| Figure 7     | Aboltion Occurrences by Age Group, Washington State 1987 and 1989              | 1 4  |
| Figure 8     | Resident Adortions by Age Group, Washington State, 1987 and 1989               | 1 4  |
| Figure 9     | ividicinal Dealis Almbuled to Abortion. Washington State Residents, 1050, 1000 | 15   |
| Figure 10    | Complication Rates by Type and Trimester, Washington State Occurrences 1988    | 16   |
| Figure 11    | Complication Rates and Second Trimester Procedures                             |      |
| T            | Washington State Occurrences, 1982-1988                                        | 16   |
| Figure 12    | AUDITION KAND BY Tear, Washington State Residents 1074_1000                    | 47   |
| Tiguic 13    | Comparative Kales by Year Washington State Decidents 1074 1000                 |      |
| . 1 15uic 17 | Age-Special reminivities, washington State Residente 1070 1000                 | • ^  |
| riguic 15    | Age-Specific Aportion Rates. Washington State Recidente 1079 1000              | • ^  |
| r iguic 10   | ADDITION KALLOS DV Age Group, Washington State Residents, 1095, 1099           | 18   |
| Figure 17    | Addition & Fernilly Kales for Washington State Counties 1088                   |      |
|              | Ranked in Order by Abortion Ratio                                              | 19   |
| Figure 18    | Abortion & Pertility Rates, Women 15-17, for Washington State Counties 1988    |      |
|              | Ranked in Order by Pregnancy Rate                                              | 20   |
| Figure 19    | Repeat Abolitons, Percentages by Patient Age Group.                            |      |
|              | Washington State Residents 1988                                                | 21   |
| Figure 20    | Repeat Abortion Rates for Women 15-19 and 20-24 Years of Age                   |      |
|              | wasnington State Residents, 1981-1988                                          | 21   |
| Figure 21    | AUDITION Facilities, Washington State 1982-1988                                | 72   |
| Figure 22    | wide Showing Access to Non-hospital Abortion Services for Counties             |      |
|              | with ≥10,000 Women Aged 15-44                                                  | 22   |
| Tables       |                                                                                |      |
|              |                                                                                | !3   |
| Summary      |                                                                                |      |
| •            | Numbers with Rates for Live Births, Deaths,                                    |      |
|              | Deaths of Infants Under One Year of Age.                                       |      |
| •            | Maternal Deaths and Fetal Deaths Weshington State 1000 1000                    | 24   |
| Natality     |                                                                                | _    |
|              |                                                                                | 7    |
| Table 1      | Births in Washington State by Selected Topics, 1988                            | 28   |
| +            | 1A Residents, Sex by Race                                                      | -    |