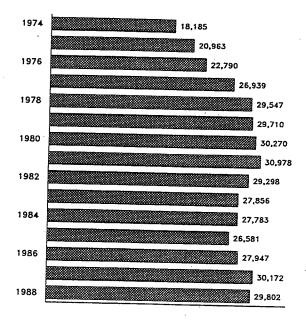

## Table of Contents

| Introduction | L                                                                              | . ii |
|--------------|--------------------------------------------------------------------------------|------|
| Map of V     | Washington State                                                               |      |
| Trends       | · · · · · · · · · · · · · · · · · · ·                                          | 4    |
|              |                                                                                |      |
| Figure 1     |                                                                                | 6    |
| Figure 2     | Death Rates (per 1,000 population) Washington State 1015_1000                  | 0    |
| Figure 3     | main Deali Rates (per 1.000 live births) Washington State 1015-1000            | 10   |
| Figure 4     | retai Deau Railos (per 1,000 live births) Washington State 1015_1000           | 10   |
| Figure 5     | Total of induced Abortions per Year. Washington State Residents 1074_1000      | 12   |
| Figure 6     | Total of fiduced Adomions per Year. Washington State Occurrences 1074 1000     | 12   |
| Figure 7     | Aboltion Occurrences by Age Group, Washington State 1987 and 1989              | 1 4  |
| Figure 8     | Resident Adortions by Age Group, Washington State, 1987 and 1989               | 1 4  |
| Figure 9     | ividicinal Dealis Almbuled to Abortion. Washington State Residents, 1050, 1000 | 15   |
| Figure 10    | Complication Rates by Type and Trimester, Washington State Occurrences 1988    | 16   |
| Figure 11    | Complication Rates and Second Trimester Procedures                             |      |
| T            | Washington State Occurrences, 1982-1988                                        | 16   |
| Figure 12    | AUDITION KAND BY Tear, Washington State Residents 1074_1000                    | 47   |
| Tiguic 13    | Comparative Kales by Year Washington State Decidents 1074 1000                 |      |
| . 1 15uic 17 | Age-Special reminivities, washington State Residente 1070 1000                 | • ^  |
| riguic 15    | Age-Specific Aportion Rates. Washington State Recidente 1079 1000              | • ^  |
| r iguic 10   | ADDITION KALLOS DV Age Group, Washington State Residents, 1095, 1099           | 18   |
| Figure 17    | Addition & Fernilly Kales for Washington State Counties 1088                   |      |
|              | Ranked in Order by Abortion Ratio                                              | 19   |
| Figure 18    | Abortion & Pertility Rates, Women 15-17, for Washington State Counties 1988    |      |
|              | Ranked in Order by Pregnancy Rate                                              | 20   |
| Figure 19    | Repeat Abolitons, Percentages by Patient Age Group.                            |      |
|              | Washington State Residents 1988                                                | 21   |
| Figure 20    | Repeat Abortion Rates for Women 15-19 and 20-24 Years of Age                   |      |
|              | wasnington State Residents, 1981-1988                                          | 21   |
| Figure 21    | AUDITION Facilities, Washington State 1982-1988                                | 72   |
| Figure 22    | wide Showing Access to Non-hospital Abortion Services for Counties             |      |
|              | with ≥10,000 Women Aged 15-44                                                  | 22   |
| Tables       |                                                                                |      |
|              |                                                                                | !3   |
| Summary      |                                                                                |      |
| •            | Numbers with Rates for Live Births, Deaths,                                    |      |
|              | Deaths of Infants Under One Year of Age.                                       |      |
| •            | Maternal Deaths and Fetal Deaths Weshington State 1000 1000                    | 24   |
| Natality     |                                                                                | _    |
|              |                                                                                | 7    |
| Table 1      | Births in Washington State by Selected Topics, 1988                            | 28   |
| +            | 1A Residents, Sex by Race                                                      | -    |