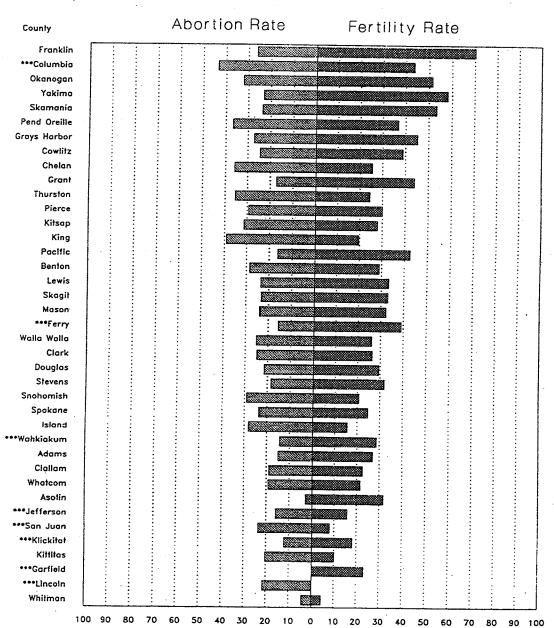

## Table of Contents

| Introduction | L                                                                              | . ii |
|--------------|--------------------------------------------------------------------------------|------|
| Map of V     | Washington State                                                               |      |
| Trends       | · · · · · · · · · · · · · · · · · · ·                                          | 4    |
|              |                                                                                |      |
| Figure 1     |                                                                                | 6    |
| Figure 2     | Death Rates (per 1,000 population) Washington State 1015_1000                  | 0    |
| Figure 3     | main Deali Rates (per 1.000 live births) Washington State 1015-1000            | 10   |
| Figure 4     | retai Deau Railos (per 1,000 live births) Washington State 1015_1000           | 10   |
| Figure 5     | Total of induced Abortions per Year. Washington State Residents 1074_1000      | 12   |
| Figure 6     | Total of fiduced Adomions per Year. Washington State Occurrences 1074 1000     | 12   |
| Figure 7     | Aboltion Occurrences by Age Group, Washington State 1987 and 1989              | 1 4  |
| Figure 8     | Resident Adortions by Age Group, Washington State, 1987 and 1989               | 1 4  |
| Figure 9     | ividicinal Dealis Almbuled to Abortion. Washington State Residents, 1050, 1000 | 15   |
| Figure 10    | Complication Rates by Type and Trimester, Washington State Occurrences 1988    | 16   |
| Figure 11    | Complication Rates and Second Trimester Procedures                             |      |
| T            | Washington State Occurrences, 1982-1988                                        | 16   |
| Figure 12    | AUDITION KAND BY Tear, Washington State Residents 1074_1000                    | 47   |
| Tiguic 13    | Comparative Kales by Year Washington State Decidents 1074 1000                 |      |
| . 1 15uic 17 | Age-Special reminivities, washington State Residente 1070 1000                 | • ^  |
| riguic 15    | Age-Specific Aportion Rates. Washington State Recidente 1079 1000              | • ^  |
| r iguic 10   | ADDITION KALLOS DV Age Group, Washington State Residents, 1095, 1099           | 18   |
| Figure 17    | Addition & Fernilly Kales for Washington State Counties 1088                   |      |
|              | Ranked in Order by Abortion Ratio                                              | 19   |
| Figure 18    | Abortion & Pertility Rates, Women 15-17, for Washington State Counties 1988    |      |
|              | Ranked in Order by Pregnancy Rate                                              | 20   |
| Figure 19    | Repeat Abolitons, Percentages by Patient Age Group.                            |      |
|              | Washington State Residents 1988                                                | 21   |
| Figure 20    | Repeat Abortion Rates for Women 15-19 and 20-24 Years of Age                   |      |
|              | wasnington State Residents, 1981-1988                                          | 21   |
| Figure 21    | AUDITION Facilities, Washington State 1982-1988                                | 72   |
| Figure 22    | wide Showing Access to Non-hospital Abortion Services for Counties             |      |
|              | with ≥10,000 Women Aged 15-44                                                  | 22   |
| Tables       |                                                                                |      |
|              |                                                                                | !3   |
| Summary      |                                                                                |      |
| •            | Numbers with Rates for Live Births, Deaths,                                    |      |
|              | Deaths of Infants Under One Year of Age.                                       |      |
| •            | Maternal Deaths and Fetal Deaths Weshington State 1000 1000                    | 24   |
| Natality     |                                                                                | _    |
|              |                                                                                | 7    |
| Table 1      | Births in Washington State by Selected Topics, 1988                            | 28   |
| +            | 1A Residents, Sex by Race                                                      | -    |