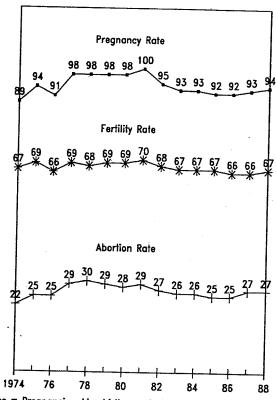

## Table of Contents

| Introduction | L                                                                              | . ii |
|--------------|--------------------------------------------------------------------------------|------|
| Map of V     | Washington State                                                               |      |
| Trends       | · · · · · · · · · · · · · · · · · · ·                                          | 4    |
|              |                                                                                |      |
| Figure 1     |                                                                                | 6    |
| Figure 2     | Death Rates (per 1,000 population) Washington State 1015_1000                  | 0    |
| Figure 3     | main Deali Rates (per 1.000 live births) Washington State 1015-1000            | 10   |
| Figure 4     | retai Deau Railos (per 1,000 live births) Washington State 1015_1000           | 10   |
| Figure 5     | Total of induced Abortions per Year. Washington State Residents 1074_1000      | 12   |
| Figure 6     | Total of fiduced Adomions per Year. Washington State Occurrences 1074 1000     | 12   |
| Figure 7     | Aboltion Occurrences by Age Group, Washington State 1987 and 1989              | 1 4  |
| Figure 8     | Resident Adortions by Age Group, Washington State, 1987 and 1989               | 1 4  |
| Figure 9     | ividicinal Dealis Almbuled to Abortion. Washington State Residents, 1050, 1000 | 15   |
| Figure 10    | Complication Rates by Type and Trimester, Washington State Occurrences 1988    | 16   |
| Figure 11    | Complication Rates and Second Trimester Procedures                             |      |
| T            | Washington State Occurrences, 1982-1988                                        | 16   |
| Figure 12    | AUDITION KAND BY Tear, Washington State Residents 1074_1000                    | 47   |
| Tiguic 13    | Comparative Kales by Year Washington State Decidents 1074 1000                 |      |
| . 1 15uic 17 | Age-Special reminivities, washington State Residente 1070 1000                 | • ^  |
| riguic 15    | Age-Specific Aportion Rates. Washington State Recidente 1079 1000              | • ^  |
| r iguic 10   | ADDITION KALLOS DV Age Group, Washington State Residents, 1095, 1099           | 18   |
| Figure 17    | Addition & Fernilly Kales for Washington State Counties 1088                   |      |
|              | Ranked in Order by Abortion Ratio                                              | 19   |
| Figure 18    | Abortion & Pertility Rates, Women 15-17, for Washington State Counties 1988    |      |
|              | Ranked in Order by Pregnancy Rate                                              | 20   |
| Figure 19    | Repeat Abolitons, Percentages by Patient Age Group.                            |      |
|              | Washington State Residents 1988                                                | 21   |
| Figure 20    | Repeat Abortion Rates for Women 15-19 and 20-24 Years of Age                   |      |
|              | wasnington State Residents, 1981-1988                                          | 21   |
| Figure 21    | AUDITION Facilities, Washington State 1982-1988                                | 72   |
| Figure 22    | wide Showing Access to Non-hospital Abortion Services for Counties             |      |
|              | with ≥10,000 Women Aged 15-44                                                  | 22   |
| Tables       |                                                                                |      |
|              |                                                                                | !3   |
| Summary      |                                                                                |      |
| •            | Numbers with Rates for Live Births, Deaths,                                    |      |
|              | Deaths of Infants Under One Year of Age.                                       |      |
| •            | Maternal Deaths and Fetal Deaths Weshington State 1000 1000                    | 24   |
| Natality     |                                                                                | _    |
|              |                                                                                | 7    |
| Table 1      | Births in Washington State by Selected Topics, 1988                            | 28   |
| +            | 1A Residents, Sex by Race                                                      | -    |