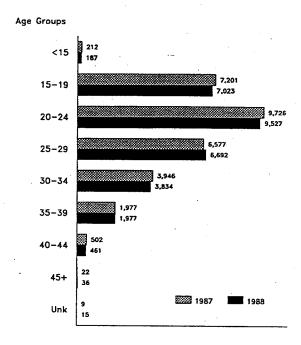

## Table of Contents

| Introduction | L                                                                              | . ii |
|--------------|--------------------------------------------------------------------------------|------|
| Map of V     | Washington State                                                               |      |
| Trends       | · · · · · · · · · · · · · · · · · · ·                                          | 4    |
|              |                                                                                |      |
| Figure 1     |                                                                                | 6    |
| Figure 2     | Death Rates (per 1,000 population) Washington State 1015_1000                  | 0    |
| Figure 3     | main Deali Rates (per 1.000 live births) Washington State 1015-1000            | 10   |
| Figure 4     | retai Deau Railos (per 1,000 live births) Washington State 1015_1000           | 10   |
| Figure 5     | Total of induced Abortions per Year. Washington State Residents 1074_1000      | 12   |
| Figure 6     | Total of fiduced Adomions per Year. Washington State Occurrences 1074 1000     | 12   |
| Figure 7     | Aboltion Occurrences by Age Group, Washington State 1987 and 1989              | 1 4  |
| Figure 8     | Resident Adortions by Age Group, Washington State, 1987 and 1989               | 1 4  |
| Figure 9     | ividicinal Dealis Almbuled to Abortion. Washington State Residents, 1050, 1000 | 15   |
| Figure 10    | Complication Rates by Type and Trimester, Washington State Occurrences 1988    | 16   |
| Figure 11    | Complication Rates and Second Trimester Procedures                             |      |
| T            | Washington State Occurrences, 1982-1988                                        | 16   |
| Figure 12    | AUDITION KAND BY Tear, Washington State Residents 1074_1000                    | 47   |
| Tiguic 13    | Comparative Kales by Year Washington State Decidents 1074 1000                 |      |
| . 1 15uic 17 | Age-Special reminivities, washington State Residente 1070 1000                 | • ^  |
| riguic 15    | Age-Specific Aportion Rates. Washington State Recidente 1079 1000              | • ^  |
| r iguic 10   | ADDITION KALLOS DV Age Group, Washington State Residents, 1095, 1099           | 18   |
| Figure 17    | Addition & Fernilly Kales for Washington State Counties 1088                   |      |
|              | Ranked in Order by Abortion Ratio                                              | 19   |
| Figure 18    | Abortion & Pertility Rates, Women 15-17, for Washington State Counties 1988    |      |
|              | Ranked in Order by Pregnancy Rate                                              | 20   |
| Figure 19    | Repeat Abolitons, Percentages by Patient Age Group.                            |      |
|              | Washington State Residents 1988                                                | 21   |
| Figure 20    | Repeat Abortion Rates for Women 15-19 and 20-24 Years of Age                   |      |
|              | wasnington State Residents, 1981-1988                                          | 21   |
| Figure 21    | AUDITION Facilities, Washington State 1982-1988                                | 72   |
| Figure 22    | wide Showing Access to Non-hospital Abortion Services for Counties             |      |
|              | with ≥10,000 Women Aged 15-44                                                  | 22   |
| Tables       |                                                                                |      |
|              |                                                                                | !3   |
| Summary      |                                                                                |      |
| •            | Numbers with Rates for Live Births, Deaths,                                    |      |
|              | Deaths of Infants Under One Year of Age.                                       |      |
| •            | Maternal Deaths and Fetal Deaths Weshington State 1000 1000                    | 24   |
| Natality     |                                                                                | _    |
|              |                                                                                | 7    |
| Table 1      | Births in Washington State by Selected Topics, 1988                            | 28   |
| +            | 1A Residents, Sex by Race                                                      | -    |