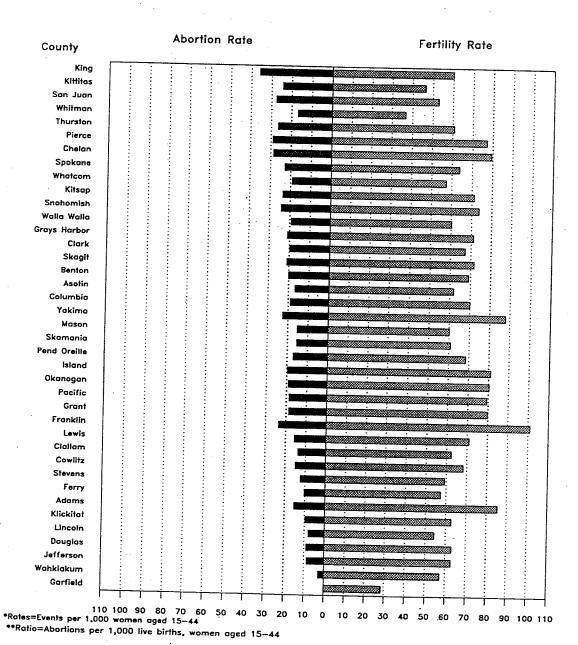

## Table of Contents

| Introduction | L                                                                              | . ii |
|--------------|--------------------------------------------------------------------------------|------|
| Map of V     | Washington State                                                               |      |
| Trends       | · · · · · · · · · · · · · · · · · · ·                                          | 4    |
|              |                                                                                |      |
| Figure 1     |                                                                                | 6    |
| Figure 2     | Death Rates (per 1,000 population) Washington State 1015_1000                  | 0    |
| Figure 3     | main Deali Rates (per 1.000 live births) Washington State 1015-1000            | 10   |
| Figure 4     | retai Deau Railos (per 1,000 live births) Washington State 1015_1000           | 10   |
| Figure 5     | Total of induced Abortions per Year. Washington State Residents 1074_1000      | 12   |
| Figure 6     | Total of fiduced Adomions per Year. Washington State Occurrences 1074 1000     | 12   |
| Figure 7     | Aboltion Occurrences by Age Group, Washington State 1987 and 1989              | 1 4  |
| Figure 8     | Resident Adortions by Age Group, Washington State, 1987 and 1989               | 1 4  |
| Figure 9     | ividicinal Dealis Almbuled to Abortion. Washington State Residents, 1050, 1000 | 15   |
| Figure 10    | Complication Rates by Type and Trimester, Washington State Occurrences 1988    | 16   |
| Figure 11    | Complication Rates and Second Trimester Procedures                             |      |
| T            | Washington State Occurrences, 1982-1988                                        | 16   |
| Figure 12    | AUDITION KAND BY Tear, Washington State Residents 1074_1000                    | 47   |
| Tiguic 13    | Comparative Kales by Year Washington State Decidents 1074 1000                 |      |
| . 1 15uic 17 | Age-Special reminivities, washington State Residente 1070 1000                 | • ^  |
| riguic 15    | Age-Specific Aportion Rates. Washington State Recidente 1079 1000              | • ^  |
| r iguic 10   | ADDITION KALLOS DV Age Group, Washington State Residents, 1095, 1099           | 18   |
| Figure 17    | Addition & Fernilly Kales for Washington State Counties 1088                   |      |
|              | Ranked in Order by Abortion Ratio                                              | 19   |
| Figure 18    | Abortion & Pertility Rates, Women 15-17, for Washington State Counties 1988    |      |
|              | Ranked in Order by Pregnancy Rate                                              | 20   |
| Figure 19    | Repeat Abolitons, Percentages by Patient Age Group.                            |      |
|              | Washington State Residents 1988                                                | 21   |
| Figure 20    | Repeat Abortion Rates for Women 15-19 and 20-24 Years of Age                   |      |
|              | wasnington State Residents, 1981-1988                                          | 21   |
| Figure 21    | AUDITION Facilities, Washington State 1982-1988                                | 72   |
| Figure 22    | wide Showing Access to Non-hospital Abortion Services for Counties             |      |
|              | with ≥10,000 Women Aged 15-44                                                  | 22   |
| Tables       |                                                                                |      |
|              |                                                                                | !3   |
| Summary      |                                                                                |      |
| •            | Numbers with Rates for Live Births, Deaths,                                    |      |
|              | Deaths of Infants Under One Year of Age.                                       |      |
| •            | Maternal Deaths and Fetal Deaths Weshington State 1000 1000                    | 24   |
| Natality     |                                                                                | _    |
|              |                                                                                | 7    |
| Table 1      | Births in Washington State by Selected Topics, 1988                            | 28   |
| +            | 1A Residents, Sex by Race                                                      | -    |