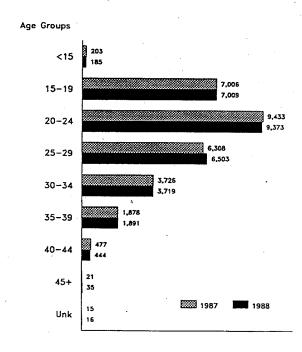

## Table of Contents

| Introduction | L                                                                              | . ii |
|--------------|--------------------------------------------------------------------------------|------|
| Map of V     | Washington State                                                               |      |
| Trends       | · · · · · · · · · · · · · · · · · · ·                                          | 4    |
|              |                                                                                |      |
| Figure 1     |                                                                                | 6    |
| Figure 2     | Death Rates (per 1,000 population) Washington State 1015_1000                  | 0    |
| Figure 3     | main Deali Rates (per 1.000 live births) Washington State 1015-1000            | 10   |
| Figure 4     | retai Deau Railos (per 1,000 live births) Washington State 1015_1000           | 10   |
| Figure 5     | Total of induced Abortions per Year. Washington State Residents 1074_1000      | 12   |
| Figure 6     | Total of fiduced Adomions per Year. Washington State Occurrences 1074 1000     | 12   |
| Figure 7     | Aboltion Occurrences by Age Group, Washington State 1987 and 1989              | 1 4  |
| Figure 8     | Resident Adortions by Age Group, Washington State, 1987 and 1989               | 1 4  |
| Figure 9     | ividicinal Dealis Almbuled to Abortion. Washington State Residents, 1050, 1000 | 15   |
| Figure 10    | Complication Rates by Type and Trimester, Washington State Occurrences 1988    | 16   |
| Figure 11    | Complication Rates and Second Trimester Procedures                             |      |
| T            | Washington State Occurrences, 1982-1988                                        | 16   |
| Figure 12    | AUDITION KAND BY Tear, Washington State Residents 1074_1000                    | 47   |
| Tiguic 13    | Comparative Kales by Year Washington State Decidents 1074 1000                 |      |
| . 1 15uic 17 | Age-Special reminivities, washington State Residente 1070 1000                 | • ^  |
| riguic 15    | Age-Specific Aportion Rates. Washington State Recidente 1079 1000              | • ^  |
| r iguic 10   | ADDITION KALLOS DV Age Group, Washington State Residents, 1095, 1099           | 18   |
| Figure 17    | Addition & Fernilly Kales for Washington State Counties 1088                   |      |
|              | Ranked in Order by Abortion Ratio                                              | 19   |
| Figure 18    | Abortion & Pertility Rates, Women 15-17, for Washington State Counties 1988    |      |
|              | Ranked in Order by Pregnancy Rate                                              | 20   |
| Figure 19    | Repeat Abolitons, Percentages by Patient Age Group.                            |      |
|              | Washington State Residents 1988                                                | 21   |
| Figure 20    | Repeat Abortion Rates for Women 15-19 and 20-24 Years of Age                   |      |
|              | wasnington State Residents, 1981-1988                                          | 21   |
| Figure 21    | AUDITION Facilities, Washington State 1982-1988                                | 72   |
| Figure 22    | wide Showing Access to Non-hospital Abortion Services for Counties             |      |
|              | with ≥10,000 Women Aged 15-44                                                  | 22   |
| Tables       |                                                                                |      |
|              |                                                                                | !3   |
| Summary      |                                                                                |      |
| •            | Numbers with Rates for Live Births, Deaths,                                    |      |
|              | Deaths of Infants Under One Year of Age.                                       |      |
| •            | Maternal Deaths and Fetal Deaths Weshington State 1000 1000                    | 24   |
| Natality     |                                                                                | _    |
|              |                                                                                | 7    |
| Table 1      | Births in Washington State by Selected Topics, 1988                            | 28   |
| +            | 1A Residents, Sex by Race                                                      | -    |