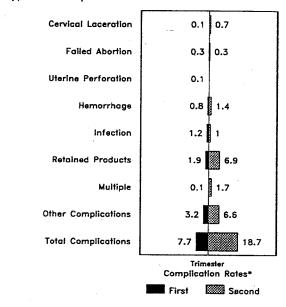

Two tables have been dropped from the Induced Terminations of Pregnancy chapter. They were tables showing complications by 1) type of procedure and 2)gestation of pregnancy over a five year period. Methods of tabulating complications have changed over the past five years. Such data, therefore, would be misleading.

## Table of Contents

| Introduction | L                                                                              | . ii |
|--------------|--------------------------------------------------------------------------------|------|
| Map of V     | Washington State                                                               |      |
| Trends       | · · · · · · · · · · · · · · · · · · ·                                          | 4    |
|              |                                                                                |      |
| Figure 1     |                                                                                | 6    |
| Figure 2     | Death Rates (per 1,000 population) Washington State 1015_1000                  | 0    |
| Figure 3     | main Deali Rates (per 1.000 live births) Washington State 1015-1000            | 10   |
| Figure 4     | retai Deau Railos (per 1,000 live births) Washington State 1015_1000           | 10   |
| Figure 5     | Total of induced Abortions per Year. Washington State Residents 1074_1000      | 12   |
| Figure 6     | Total of fiduced Adomions per Year. Washington State Occurrences 1074 1000     | 12   |
| Figure 7     | Aboltion Occurrences by Age Group, Washington State 1987 and 1989              | 1 4  |
| Figure 8     | Resident Adortions by Age Group, Washington State, 1987 and 1989               | 1 4  |
| Figure 9     | ividicinal Dealis Almbuled to Abortion. Washington State Residents, 1050, 1000 | 15   |
| Figure 10    | Complication Rates by Type and Trimester, Washington State Occurrences 1988    | 16   |
| Figure 11    | Complication Rates and Second Trimester Procedures                             |      |
| T            | Washington State Occurrences, 1982-1988                                        | 16   |
| Figure 12    | AUDITION KAND BY Tear, Washington State Residents 1074_1000                    | 47   |
| Tiguic 13    | Comparative Kales by Year Washington State Decidents 1074 1000                 |      |
| . 1 15uic 17 | Age-Special reminivities, washington State Residente 1070 1000                 | • ^  |
| riguic 15    | Age-Specific Aportion Rates. Washington State Recidente 1079 1000              | • ^  |
| r iguic 10   | ADDITION KALLOS DV Age Group, Washington State Residents, 1095, 1099           | 18   |
| Figure 17    | Addition & Fernilly Kales for Washington State Counties 1088                   |      |
|              | Ranked in Order by Abortion Ratio                                              | 19   |
| Figure 18    | Abortion & Pertility Rates, Women 15-17, for Washington State Counties 1988    |      |
|              | Ranked in Order by Pregnancy Rate                                              | 20   |
| Figure 19    | Repeat Abolitons, Percentages by Patient Age Group.                            |      |
|              | Washington State Residents 1988                                                | 21   |
| Figure 20    | Repeat Abortion Rates for Women 15-19 and 20-24 Years of Age                   |      |
|              | wasnington State Residents, 1981-1988                                          | 21   |
| Figure 21    | AUDITION Facilities, Washington State 1982-1988                                | 72   |
| Figure 22    | wide Showing Access to Non-hospital Abortion Services for Counties             |      |
|              | with ≥10,000 Women Aged 15-44                                                  | 22   |
| Tables       |                                                                                |      |
|              |                                                                                | !3   |
| Summary      |                                                                                |      |
| •            | Numbers with Rates for Live Births, Deaths,                                    |      |
|              | Deaths of Infants Under One Year of Age.                                       |      |
| •            | Maternal Deaths and Fetal Deaths Weshington State 1000 1000                    | 24   |
| Natality     |                                                                                | _    |
|              |                                                                                | 7    |
| Table 1      | Births in Washington State by Selected Topics, 1988                            | 28   |
| +            | 1A Residents, Sex by Race                                                      | -    |