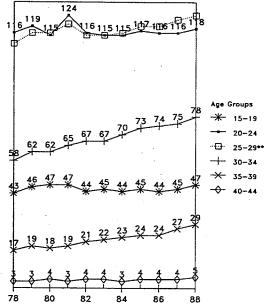

## Table of Contents

| Introduction | L                                                                              | . ii |
|--------------|--------------------------------------------------------------------------------|------|
| Map of V     | Washington State                                                               |      |
| Trends       | · · · · · · · · · · · · · · · · · · ·                                          | 4    |
|              |                                                                                |      |
| Figure 1     |                                                                                | 6    |
| Figure 2     | Death Rates (per 1,000 population) Washington State 1015_1000                  | 0    |
| Figure 3     | main Deali Rates (per 1.000 live births) Washington State 1015-1000            | 10   |
| Figure 4     | retai Deau Railos (per 1,000 live births) Washington State 1015_1000           | 10   |
| Figure 5     | Total of induced Abortions per Year. Washington State Residents 1074_1000      | 12   |
| Figure 6     | Total of fiduced Adomions per Year. Washington State Occurrences 1074 1000     | 12   |
| Figure 7     | Aboltion Occurrences by Age Group, Washington State 1987 and 1989              | 1 4  |
| Figure 8     | Resident Adortions by Age Group, Washington State, 1987 and 1989               | 1 4  |
| Figure 9     | ividicinal Dealis Almbuled to Abortion. Washington State Residents, 1050, 1000 | 15   |
| Figure 10    | Complication Rates by Type and Trimester, Washington State Occurrences 1988    | 16   |
| Figure 11    | Complication Rates and Second Trimester Procedures                             |      |
| T            | Washington State Occurrences, 1982-1988                                        | 16   |
| Figure 12    | AUDITION KAND BY Tear, Washington State Residents 1074_1000                    | 47   |
| Tiguic 13    | Comparative Kales by Year Washington State Decidents 1074 1000                 |      |
| . 1 15uic 17 | Age-Special reminivities, washington State Residente 1070 1000                 | • ^  |
| riguic 15    | Age-Specific Aportion Rates. Washington State Recidente 1079 1000              | • ^  |
| r iguic 10   | ADDITION KALLOS DV Age Group, Washington State Residents, 1095, 1099           | 18   |
| Figure 17    | Addition & Fernilly Kales for Washington State Counties 1088                   |      |
|              | Ranked in Order by Abortion Ratio                                              | 19   |
| Figure 18    | Abortion & Pertility Rates, Women 15-17, for Washington State Counties 1988    |      |
|              | Ranked in Order by Pregnancy Rate                                              | 20   |
| Figure 19    | Repeat Abolitons, Percentages by Patient Age Group.                            |      |
|              | Washington State Residents 1988                                                | 21   |
| Figure 20    | Repeat Abortion Rates for Women 15-19 and 20-24 Years of Age                   |      |
|              | wasnington State Residents, 1981-1988                                          | 21   |
| Figure 21    | AUDITION Facilities, Washington State 1982-1988                                | 72   |
| Figure 22    | wide Showing Access to Non-hospital Abortion Services for Counties             |      |
|              | with ≥10,000 Women Aged 15-44                                                  | 22   |
| Tables       |                                                                                |      |
|              |                                                                                | !3   |
| Summary      |                                                                                |      |
| •            | Numbers with Rates for Live Births, Deaths,                                    |      |
|              | Deaths of Infants Under One Year of Age.                                       |      |
| •            | Maternal Deaths and Fetal Deaths Weshington State 1000 1000                    | 24   |
| Natality     |                                                                                | _    |
|              |                                                                                | 7    |
| Table 1      | Births in Washington State by Selected Topics, 1988                            | 28   |
| +            | 1A Residents, Sex by Race                                                      | -    |