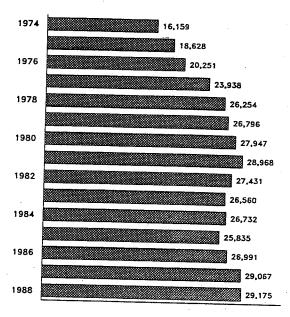

## Table of Contents

| Introduction | L                                                                              | . ii |
|--------------|--------------------------------------------------------------------------------|------|
| Map of V     | Washington State                                                               |      |
| Trends       | · · · · · · · · · · · · · · · · · · ·                                          | 4    |
|              |                                                                                |      |
| Figure 1     |                                                                                | 6    |
| Figure 2     | Death Rates (per 1,000 population) Washington State 1015_1000                  | 0    |
| Figure 3     | main Deali Rates (per 1.000 live births) Washington State 1015-1000            | 10   |
| Figure 4     | retai Deau Railos (per 1,000 live births) Washington State 1015_1000           | 10   |
| Figure 5     | Total of induced Abortions per Year. Washington State Residents 1074_1000      | 12   |
| Figure 6     | Total of fiduced Adomions per Year. Washington State Occurrences 1074 1000     | 12   |
| Figure 7     | Aboltion Occurrences by Age Group, Washington State 1987 and 1989              | 1 4  |
| Figure 8     | Resident Adortions by Age Group, Washington State, 1987 and 1989               | 1 4  |
| Figure 9     | ividicinal Dealis Almbuled to Abortion. Washington State Residents, 1050, 1000 | 15   |
| Figure 10    | Complication Rates by Type and Trimester, Washington State Occurrences 1988    | 16   |
| Figure 11    | Complication Rates and Second Trimester Procedures                             |      |
| T            | Washington State Occurrences, 1982-1988                                        | 16   |
| Figure 12    | AUDITION KAND BY Tear, Washington State Residents 1074_1000                    | 47   |
| Tiguic 13    | Comparative Kales by Year Washington State Decidents 1074 1000                 |      |
| . 1 15uic 17 | Age-Special reminivities, washington State Residente 1070 1000                 | • ^  |
| riguic 15    | Age-Specific Aportion Rates. Washington State Recidente 1079 1000              | • ^  |
| r iguic 10   | ADDITION KALLOS DV Age Group, Washington State Residents, 1095, 1099           | 18   |
| Figure 17    | Addition & Fernilly Kales for Washington State Counties 1088                   |      |
|              | Ranked in Order by Abortion Ratio                                              | 19   |
| Figure 18    | Abortion & Pertility Rates, Women 15-17, for Washington State Counties 1988    |      |
|              | Ranked in Order by Pregnancy Rate                                              | 20   |
| Figure 19    | Repeat Abolitons, Percentages by Patient Age Group.                            |      |
|              | Washington State Residents 1988                                                | 21   |
| Figure 20    | Repeat Abortion Rates for Women 15-19 and 20-24 Years of Age                   |      |
|              | wasnington State Residents, 1981-1988                                          | 21   |
| Figure 21    | AUDITION Facilities, Washington State 1982-1988                                | 72   |
| Figure 22    | wide Showing Access to Non-hospital Abortion Services for Counties             |      |
|              | with ≥10,000 Women Aged 15-44                                                  | 22   |
| Tables       |                                                                                |      |
|              |                                                                                | !3   |
| Summary      |                                                                                |      |
| •            | Numbers with Rates for Live Births, Deaths,                                    |      |
|              | Deaths of Infants Under One Year of Age.                                       |      |
| •            | Maternal Deaths and Fetal Deaths Weshington State 1000 1000                    | 24   |
| Natality     |                                                                                | _    |
|              |                                                                                | 7    |
| Table 1      | Births in Washington State by Selected Topics, 1988                            | 28   |
| +            | 1A Residents, Sex by Race                                                      | -    |