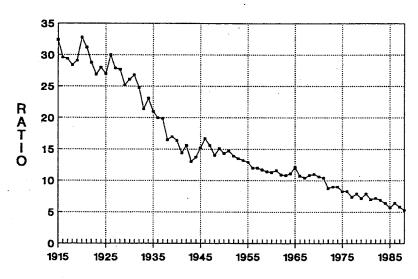

## Table of Contents

| Introduction | L                                                                              | . ii |
|--------------|--------------------------------------------------------------------------------|------|
| Map of V     | Washington State                                                               |      |
| Trends       | · · · · · · · · · · · · · · · · · · ·                                          | 4    |
|              |                                                                                |      |
| Figure 1     |                                                                                | 6    |
| Figure 2     | Death Rates (per 1,000 population) Washington State 1015_1000                  | 0    |
| Figure 3     | main Deali Rates (per 1.000 live births) Washington State 1015-1000            | 10   |
| Figure 4     | retai Deau Railos (per 1,000 live births) Washington State 1015_1000           | 10   |
| Figure 5     | Total of induced Abortions per Year. Washington State Residents 1074_1000      | 12   |
| Figure 6     | Total of fiduced Adomions per Year. Washington State Occurrences 1074 1000     | 12   |
| Figure 7     | Aboltion Occurrences by Age Group, Washington State 1987 and 1989              | 1 4  |
| Figure 8     | Resident Adortions by Age Group, Washington State, 1987 and 1989               | 1 4  |
| Figure 9     | ividicinal Dealis Almbuled to Abortion. Washington State Residents, 1050, 1000 | 15   |
| Figure 10    | Complication Rates by Type and Trimester, Washington State Occurrences 1988    | 16   |
| Figure 11    | Complication Rates and Second Trimester Procedures                             |      |
| T            | Washington State Occurrences, 1982-1988                                        | 16   |
| Figure 12    | AUDITION KAND BY Tear, Washington State Residents 1074_1000                    | 47   |
| Tiguic 13    | Comparative Kales by Year Washington State Decidents 1074 1000                 |      |
| . 1 15uic 17 | Age-Special reminivities, washington State Residente 1070 1000                 | • ^  |
| riguic 15    | Age-Specific Aportion Rates. Washington State Recidente 1079 1000              | • ^  |
| r iguic 10   | ADDITION KALLOS DV Age Group, Washington State Residents, 1095, 1099           | 18   |
| Figure 17    | Addition & Fernilly Kales for Washington State Counties 1088                   |      |
|              | Ranked in Order by Abortion Ratio                                              | 19   |
| Figure 18    | Abortion & Pertility Rates, Women 15-17, for Washington State Counties 1988    |      |
|              | Ranked in Order by Pregnancy Rate                                              | 20   |
| Figure 19    | Repeat Abolitons, Percentages by Patient Age Group.                            |      |
|              | Washington State Residents 1988                                                | 21   |
| Figure 20    | Repeat Abortion Rates for Women 15-19 and 20-24 Years of Age                   |      |
|              | wasnington State Residents, 1981-1988                                          | 21   |
| Figure 21    | AUDITION Facilities, Washington State 1982-1988                                | 72   |
| Figure 22    | wide Showing Access to Non-hospital Abortion Services for Counties             |      |
|              | with ≥10,000 Women Aged 15-44                                                  | 22   |
| Tables       |                                                                                |      |
|              |                                                                                | !3   |
| Summary      |                                                                                |      |
| •            | Numbers with Rates for Live Births, Deaths,                                    |      |
|              | Deaths of Infants Under One Year of Age.                                       |      |
| •            | Maternal Deaths and Fetal Deaths Weshington State 1000 1000                    | 24   |
| Natality     |                                                                                | _    |
|              |                                                                                | 7    |
| Table 1      | Births in Washington State by Selected Topics, 1988                            | 28   |
| +            | 1A Residents, Sex by Race                                                      | -    |