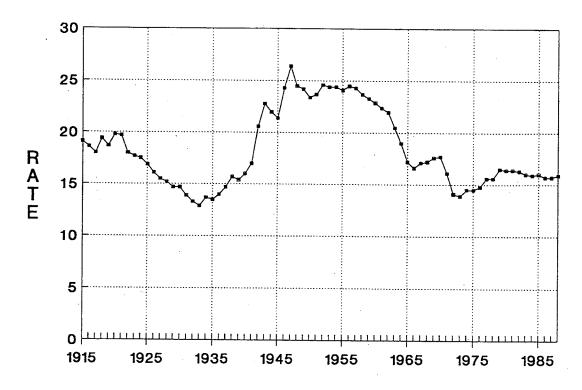

## Table of Contents

| Introduction | L                                                                              | . ii |
|--------------|--------------------------------------------------------------------------------|------|
| Map of V     | Washington State                                                               |      |
| Trends       | · · · · · · · · · · · · · · · · · · ·                                          | 4    |
|              |                                                                                |      |
| Figure 1     |                                                                                | 6    |
| Figure 2     | Death Rates (per 1,000 population) Washington State 1015_1000                  | 0    |
| Figure 3     | main Deali Rates (per 1.000 live births) Washington State 1015-1000            | 10   |
| Figure 4     | retai Deau Railos (per 1,000 live births) Washington State 1015_1000           | 10   |
| Figure 5     | Total of induced Abortions per Year. Washington State Residents 1074_1000      | 12   |
| Figure 6     | Total of fiduced Adomions per Year. Washington State Occurrences 1074 1000     | 12   |
| Figure 7     | Aboltion Occurrences by Age Group, Washington State 1987 and 1989              | 1 4  |
| Figure 8     | Resident Adortions by Age Group, Washington State, 1987 and 1989               | 1 4  |
| Figure 9     | ividicinal Dealis Almbuled to Abortion. Washington State Residents, 1050, 1000 | 15   |
| Figure 10    | Complication Rates by Type and Trimester, Washington State Occurrences 1988    | 16   |
| Figure 11    | Complication Rates and Second Trimester Procedures                             |      |
| T            | Washington State Occurrences, 1982-1988                                        | 16   |
| Figure 12    | AUDITION KAND BY Tear, Washington State Residents 1074_1000                    | 47   |
| Tiguic 13    | Comparative Kales by Year Washington State Decidents 1074 1000                 |      |
| . 1 15uic 17 | Age-Special reminivities, washington State Residente 1070 1000                 | • ^  |
| riguic 15    | Age-Specific Aportion Rates. Washington State Recidente 1079 1000              | • ^  |
| r iguic 10   | ADDITION KALLOS DV Age Group, Washington State Residents, 1095, 1099           | 18   |
| Figure 17    | Addition & Fernilly Kales for Washington State Counties 1088                   |      |
|              | Ranked in Order by Abortion Ratio                                              | 19   |
| Figure 18    | Abortion & Pertility Rates, Women 15-17, for Washington State Counties 1988    |      |
|              | Ranked in Order by Pregnancy Rate                                              | 20   |
| Figure 19    | Repeat Abolitons, Percentages by Patient Age Group.                            |      |
|              | Washington State Residents 1988                                                | 21   |
| Figure 20    | Repeat Abortion Rates for Women 15-19 and 20-24 Years of Age                   |      |
|              | wasnington State Residents, 1981-1988                                          | 21   |
| Figure 21    | AUDITION Facilities, Washington State 1982-1988                                | 72   |
| Figure 22    | wide Showing Access to Non-hospital Abortion Services for Counties             |      |
|              | with ≥10,000 Women Aged 15-44                                                  | 22   |
| Tables       |                                                                                |      |
|              |                                                                                | !3   |
| Summary      |                                                                                |      |
| •            | Numbers with Rates for Live Births, Deaths,                                    |      |
|              | Deaths of Infants Under One Year of Age.                                       |      |
| •            | Maternal Deaths and Fetal Deaths Weshington State 1000 1000                    | 24   |
| Natality     |                                                                                | _    |
|              |                                                                                | 7    |
| Table 1      | Births in Washington State by Selected Topics, 1988                            | 28   |
| +            | 1A Residents, Sex by Race                                                      | -    |