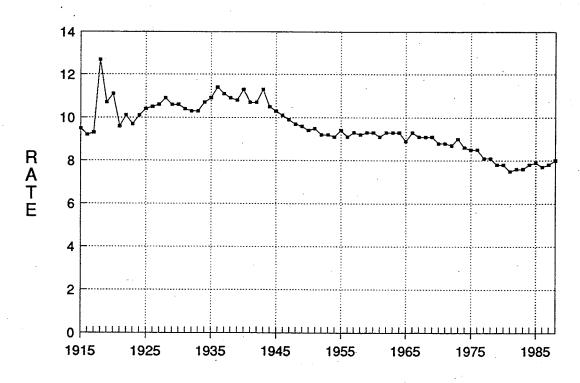

## Table of Contents

| Introduction | L                                                                              | . ii |
|--------------|--------------------------------------------------------------------------------|------|
| Map of V     | Washington State                                                               |      |
| Trends       | · · · · · · · · · · · · · · · · · · ·                                          | 4    |
|              |                                                                                |      |
| Figure 1     |                                                                                | 6    |
| Figure 2     | Death Rates (per 1,000 population) Washington State 1015_1000                  | 0    |
| Figure 3     | main Deali Rates (per 1.000 live births) Washington State 1015-1000            | 10   |
| Figure 4     | retai Deau Railos (per 1,000 live births) Washington State 1015_1000           | 10   |
| Figure 5     | Total of induced Abortions per Year. Washington State Residents 1074_1000      | 12   |
| Figure 6     | Total of fiduced Adomions per Year. Washington State Occurrences 1074 1000     | 12   |
| Figure 7     | Aboltion Occurrences by Age Group, Washington State 1987 and 1989              | 1 4  |
| Figure 8     | Resident Adortions by Age Group, Washington State, 1987 and 1989               | 1 4  |
| Figure 9     | ividicinal Dealis Almbuled to Abortion. Washington State Residents, 1050, 1000 | 15   |
| Figure 10    | Complication Rates by Type and Trimester, Washington State Occurrences 1988    | 16   |
| Figure 11    | Complication Rates and Second Trimester Procedures                             |      |
| T            | Washington State Occurrences, 1982-1988                                        | 16   |
| Figure 12    | AUDITION KAND BY Tear, Washington State Residents 1074_1000                    | 47   |
| Tiguic 13    | Comparative Kales by Year Washington State Decidents 1074 1000                 |      |
| . 1 15uic 17 | Age-Special reminivities, washington State Residente 1070 1000                 | • ^  |
| riguic 15    | Age-Specific Aportion Rates. Washington State Recidente 1079 1000              | • ^  |
| r iguic 10   | ADDITION KALLOS DV Age Group, Washington State Residents, 1095, 1099           | 18   |
| Figure 17    | Addition & Fernilly Kales for Washington State Counties 1088                   |      |
|              | Ranked in Order by Abortion Ratio                                              | 19   |
| Figure 18    | Abortion & Pertility Rates, Women 15-17, for Washington State Counties 1988    |      |
|              | Ranked in Order by Pregnancy Rate                                              | 20   |
| Figure 19    | Repeat Abolitons, Percentages by Patient Age Group.                            |      |
|              | Washington State Residents 1988                                                | 21   |
| Figure 20    | Repeat Abortion Rates for Women 15-19 and 20-24 Years of Age                   |      |
|              | wasnington State Residents, 1981-1988                                          | 21   |
| Figure 21    | AUDITION Facilities, Washington State 1982-1988                                | 72   |
| Figure 22    | wide Showing Access to Non-hospital Abortion Services for Counties             |      |
|              | with ≥10,000 Women Aged 15-44                                                  | 22   |
| Tables       |                                                                                |      |
|              |                                                                                | !3   |
| Summary      |                                                                                |      |
| •            | Numbers with Rates for Live Births, Deaths,                                    |      |
|              | Deaths of Infants Under One Year of Age.                                       |      |
| •            | Maternal Deaths and Fetal Deaths Weshington State 1000 1000                    | 24   |
| Natality     |                                                                                | _    |
|              |                                                                                | 7    |
| Table 1      | Births in Washington State by Selected Topics, 1988                            | 28   |
| +            | 1A Residents, Sex by Race                                                      | -    |