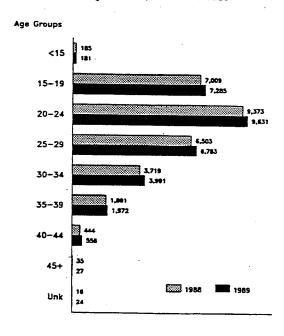

| Ėìgur                                                       | Total of Induced Abortions per Year, Washington State Residents, 1974-1989 . 73 e 9 Total of Induced Abortions per Year, Washington State Occurrences, 1974-1989 . 73 e 10 Abortion Occurrences by Age Group, Washington State, 1988 and 1989 . 74 e 11 Resident Abortions by Age Group, Washington State, 1988 and 1989 . 74 e 12 Maternal Deaths Attributed to Abortion, Washington State Residents, 1950-1989 . 75 e 13 Complication Rates by Type and Trimester, Washington State Occurrences, 1989 . 76 e 14 Complication Rates and Second Trimester Procedures,     Washington State Occurrences, 1982-1989 |
|-------------------------------------------------------------|-------------------------------------------------------------------------------------------------------------------------------------------------------------------------------------------------------------------------------------------------------------------------------------------------------------------------------------------------------------------------------------------------------------------------------------------------------------------------------------------------------------------------------------------------------------------------------------------------------------------|
| Maps                                                        |                                                                                                                                                                                                                                                                                                                                                                                                                                                                                                                                                                                                                   |
| Map<br>Map<br>Map<br>Map<br>Map<br>Map<br>Map<br>Map<br>Map | 2Inadequate Prenatal Care, Washington State 1988-1989.83Deaths, Washington State 1989.304Infant Mortality, Washington State 1987-1989.335Fetal Deaths, Washington State 1987-1989.356Access to Non-hospital Abortion Services, Washington State 1989.827Induced Abortions, Washington State 1989.838Marriages, Washington State 1989.100                                                                                                                                                                                                                                                                          |
| Appendic                                                    | ces                                                                                                                                                                                                                                                                                                                                                                                                                                                                                                                                                                                                               |
| A                                                           | Definitions                                                                                                                                                                                                                                                                                                                                                                                                                                                                                                                                                                                                       |
| В                                                           | Technical Notes                                                                                                                                                                                                                                                                                                                                                                                                                                                                                                                                                                                                   |
| C                                                           | Conversion of Birth Weight Groups in Grams to Pounds and Ounces                                                                                                                                                                                                                                                                                                                                                                                                                                                                                                                                                   |
| D                                                           | Population of the State of Washington by Age Group, by Sex, April 1, 1989 115                                                                                                                                                                                                                                                                                                                                                                                                                                                                                                                                     |
| E                                                           | Population, State of Washington, Counties, and Cities of 10,000 Population and Over, April 1, 1989                                                                                                                                                                                                                                                                                                                                                                                                                                                                                                                |
| F                                                           | Reporting Forms                                                                                                                                                                                                                                                                                                                                                                                                                                                                                                                                                                                                   |