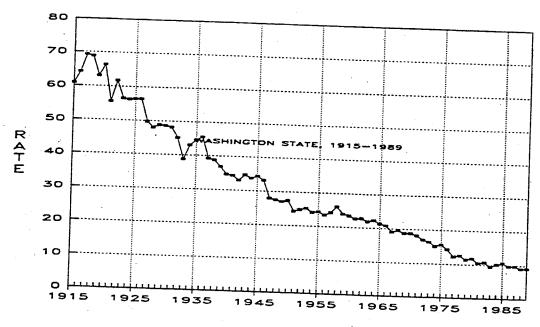

#### B. Birth Weight:

Birth weight is an important indicator of infant health. Figure 2 shows that, except for African Americans, who have a 15.3 percent increase in low birth weight, the change in race classification has little effect on the proportion of infants at low birth weight (2500 grams or less). This difference can be explained by the fact that births where the mother is African American include fewer children of mixed parentage than births where the child is African American. Children born to two African American parents have low birth weight more often than African American children of mixed parentage.

#### BIRTH WEIGHT BY RACE OF CHILD AND RACE OF MOTHER WASHINGTON STATE RESIDENTS, 1989

Figure 2