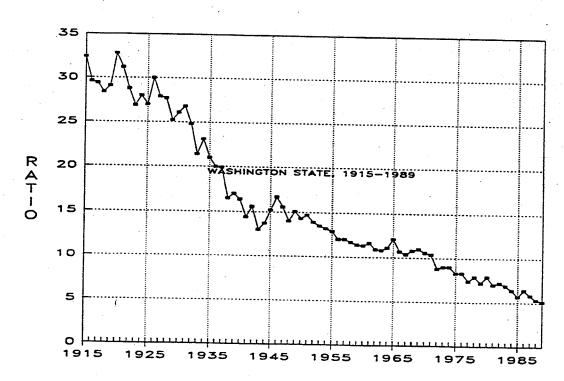

#### C. Infant Death Rate:

Figure 3 shows the impact of the change in race classification on infant mortality rates. Again, the larger impact is on African and Native American and Asian racial categories, all with rather substantial increases in infant mortality rates. The reason for this change is unclear except for African Americans, where the higher infant mortality rate may be related to the higher percent low birth weight when birth data are classified by race of the mother.

#### INFANT MORTALITY RATES BY RACE OF CHILD AND RACE OF MOTHER WASHINGTON STATE RESIDENTS, 1988-89

Figure 3