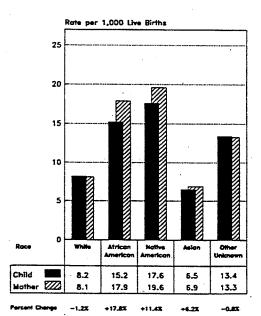

#### C. Infant Death Rate:

Figure 3 shows the impact of the change in race classification on infant mortality rates. Again, the larger impact is on African and Native American and Asian racial categories, all with rather substantial increases in infant mortality rates. The reason for this change is unclear except for African Americans, where the higher infant mortality rate may be related to the higher percent low birth weight when birth data are classified by race of the mother.

#### INFANT MORTALITY RATES BY RACE OF CHILD AND RACE OF MOTHER WASHINGTON STATE RESIDENTS, 1988-89

Figure 3