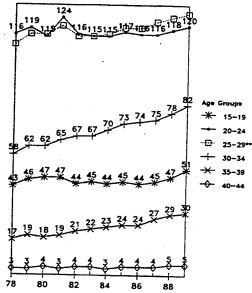

| Ėìgur                                                       | Total of Induced Abortions per Year, Washington State Residents, 1974-1989 . 73 e 9 Total of Induced Abortions per Year, Washington State Occurrences, 1974-1989 . 73 e 10 Abortion Occurrences by Age Group, Washington State, 1988 and 1989 . 74 e 11 Resident Abortions by Age Group, Washington State, 1988 and 1989 . 74 e 12 Maternal Deaths Attributed to Abortion, Washington State Residents, 1950-1989 . 75 e 13 Complication Rates by Type and Trimester, Washington State Occurrences, 1989 . 76 e 14 Complication Rates and Second Trimester Procedures,     Washington State Occurrences, 1982-1989 |
|-------------------------------------------------------------|-------------------------------------------------------------------------------------------------------------------------------------------------------------------------------------------------------------------------------------------------------------------------------------------------------------------------------------------------------------------------------------------------------------------------------------------------------------------------------------------------------------------------------------------------------------------------------------------------------------------|
| Maps                                                        |                                                                                                                                                                                                                                                                                                                                                                                                                                                                                                                                                                                                                   |
| Map<br>Map<br>Map<br>Map<br>Map<br>Map<br>Map<br>Map<br>Map | 2Inadequate Prenatal Care, Washington State 1988-1989.83Deaths, Washington State 1989.304Infant Mortality, Washington State 1987-1989.335Fetal Deaths, Washington State 1987-1989.356Access to Non-hospital Abortion Services, Washington State 1989.827Induced Abortions, Washington State 1989.838Marriages, Washington State 1989.100                                                                                                                                                                                                                                                                          |
| Appendic                                                    | ces                                                                                                                                                                                                                                                                                                                                                                                                                                                                                                                                                                                                               |
| A                                                           | Definitions                                                                                                                                                                                                                                                                                                                                                                                                                                                                                                                                                                                                       |
| В                                                           | Technical Notes                                                                                                                                                                                                                                                                                                                                                                                                                                                                                                                                                                                                   |
| C                                                           | Conversion of Birth Weight Groups in Grams to Pounds and Ounces                                                                                                                                                                                                                                                                                                                                                                                                                                                                                                                                                   |
| D                                                           | Population of the State of Washington by Age Group, by Sex, April 1, 1989 115                                                                                                                                                                                                                                                                                                                                                                                                                                                                                                                                     |
| E                                                           | Population, State of Washington, Counties, and Cities of 10,000 Population and Over, April 1, 1989                                                                                                                                                                                                                                                                                                                                                                                                                                                                                                                |
| F                                                           | Reporting Forms                                                                                                                                                                                                                                                                                                                                                                                                                                                                                                                                                                                                   |