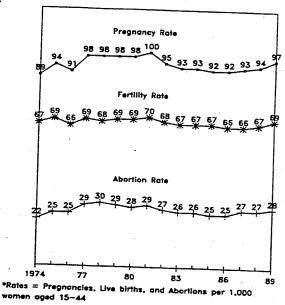

| Ėìgur                                                       | Total of Induced Abortions per Year, Washington State Residents, 1974-1989 . 73 e 9 Total of Induced Abortions per Year, Washington State Occurrences, 1974-1989 . 73 e 10 Abortion Occurrences by Age Group, Washington State, 1988 and 1989 . 74 e 11 Resident Abortions by Age Group, Washington State, 1988 and 1989 . 74 e 12 Maternal Deaths Attributed to Abortion, Washington State Residents, 1950-1989 . 75 e 13 Complication Rates by Type and Trimester, Washington State Occurrences, 1989 . 76 e 14 Complication Rates and Second Trimester Procedures,     Washington State Occurrences, 1982-1989 |
|-------------------------------------------------------------|-------------------------------------------------------------------------------------------------------------------------------------------------------------------------------------------------------------------------------------------------------------------------------------------------------------------------------------------------------------------------------------------------------------------------------------------------------------------------------------------------------------------------------------------------------------------------------------------------------------------|
| Maps                                                        |                                                                                                                                                                                                                                                                                                                                                                                                                                                                                                                                                                                                                   |
| Map<br>Map<br>Map<br>Map<br>Map<br>Map<br>Map<br>Map<br>Map | 2Inadequate Prenatal Care, Washington State 1988-1989.83Deaths, Washington State 1989.304Infant Mortality, Washington State 1987-1989.335Fetal Deaths, Washington State 1987-1989.356Access to Non-hospital Abortion Services, Washington State 1989.827Induced Abortions, Washington State 1989.838Marriages, Washington State 1989.100                                                                                                                                                                                                                                                                          |
| Appendic                                                    | ces                                                                                                                                                                                                                                                                                                                                                                                                                                                                                                                                                                                                               |
| A                                                           | Definitions                                                                                                                                                                                                                                                                                                                                                                                                                                                                                                                                                                                                       |
| В                                                           | Technical Notes                                                                                                                                                                                                                                                                                                                                                                                                                                                                                                                                                                                                   |
| C                                                           | Conversion of Birth Weight Groups in Grams to Pounds and Ounces                                                                                                                                                                                                                                                                                                                                                                                                                                                                                                                                                   |
| D                                                           | Population of the State of Washington by Age Group, by Sex, April 1, 1989 115                                                                                                                                                                                                                                                                                                                                                                                                                                                                                                                                     |
| E                                                           | Population, State of Washington, Counties, and Cities of 10,000 Population and Over, April 1, 1989                                                                                                                                                                                                                                                                                                                                                                                                                                                                                                                |
| F                                                           | Reporting Forms                                                                                                                                                                                                                                                                                                                                                                                                                                                                                                                                                                                                   |