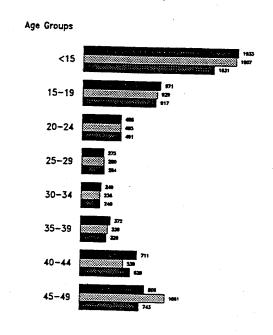

<sup>&</sup>lt;sup>1</sup>Hispanic numbers are not included in total sum.

Table 6
Live Births by Mother's Age by Month Care Began, Wasington State Residents 1989

| Month Prenatal | All    | Under |       |       |        |        |           |       |       | 45 1           |        |
|----------------|--------|-------|-------|-------|--------|--------|-----------|-------|-------|----------------|--------|
| Care Began     | Ages   | 15    | 15-17 | 18-19 | 20-24  | 25-29  | 30-34     | 35-39 | 40-44 | 45 and<br>Over | 11-1   |
| State Total    | 75,321 | 111   | 2,558 | 5,388 | 19,612 | 23,875 | 16,629    | 6,049 | 889   |                | Unknow |
| First          | 12,077 | 4     | 173   | 423   | 2,489  | 4,361  | 3,261     |       |       | 38             | 172    |
| Second         | 26,908 | 10    | 476   | 1,248 | 6,314  | 9.372  |           | 1,184 | 153   | 1              | 28     |
| Third          | 15,988 | 18    | 542   | 1,231 | • •    | , -    | 6,679     | 2,413 | 332   | 10             | 54     |
| Fourth         |        |       | - 1   | · 1   | 4,374  | 4,898  | 3,490     | 1,217 | 183   | 12             | 23     |
|                | 6,617  | 19    | 371   | 792   | 2,107  | 1,753  | 1,080     | 411   | 73    | 2              | 9      |
| Fifth          | 3,670  | 18    | 293   | 545   | 1,263  | 890    | 455       | 172   | 26    | 2              | 6      |
| Sixth          | 2,394  | 15    | 219   | 335   | 807    | 595    | 280       | 110   | 24    | 5              |        |
| Seventh        | 1,577  | 4     | 149   | 243   | 528    | 397    | 179       | 59    |       | 5              | 4      |
| Eighth         | 982    | 7     | 89    | 126   | 371    | 224    | · · · · i | 1     | 15    | 1              | 2      |
| Ninth          | 422    | 2     | 39    | 62    |        | 1      | 119       | 33    | 8     | 1              | 4      |
| No Care        | 757    | !     |       | -     | 146    | 105    | 45        | 20    | 2     | 1              | 1      |
| 1              |        | 9     | 71    | 106   | 235    | 176    | 107       | 32    | 14    |                | 7      |
| Jnknown        | 3,929  | 5     | 136   | 277   | 978    | 1,104  | 934       | 398   | 59    | 3              | 35     |