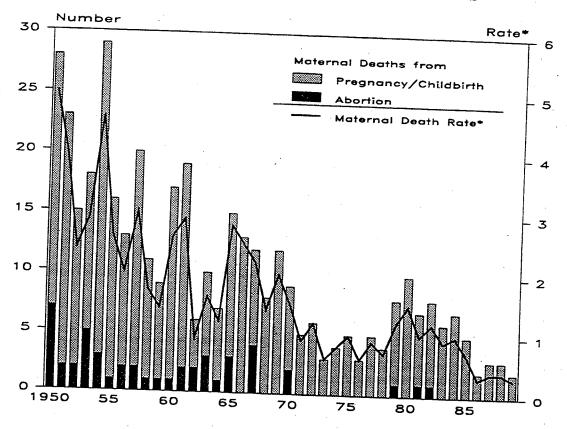

| Ėìgur                                                       | Total of Induced Abortions per Year, Washington State Residents, 1974-1989 . 73 e 9 Total of Induced Abortions per Year, Washington State Occurrences, 1974-1989 . 73 e 10 Abortion Occurrences by Age Group, Washington State, 1988 and 1989 . 74 e 11 Resident Abortions by Age Group, Washington State, 1988 and 1989 . 74 e 12 Maternal Deaths Attributed to Abortion, Washington State Residents, 1950-1989 . 75 e 13 Complication Rates by Type and Trimester, Washington State Occurrences, 1989 . 76 e 14 Complication Rates and Second Trimester Procedures,     Washington State Occurrences, 1982-1989 |
|-------------------------------------------------------------|-------------------------------------------------------------------------------------------------------------------------------------------------------------------------------------------------------------------------------------------------------------------------------------------------------------------------------------------------------------------------------------------------------------------------------------------------------------------------------------------------------------------------------------------------------------------------------------------------------------------|
| Maps                                                        |                                                                                                                                                                                                                                                                                                                                                                                                                                                                                                                                                                                                                   |
| Map<br>Map<br>Map<br>Map<br>Map<br>Map<br>Map<br>Map<br>Map | 2Inadequate Prenatal Care, Washington State 1988-1989.83Deaths, Washington State 1989.304Infant Mortality, Washington State 1987-1989.335Fetal Deaths, Washington State 1987-1989.356Access to Non-hospital Abortion Services, Washington State 1989.827Induced Abortions, Washington State 1989.838Marriages, Washington State 1989.100                                                                                                                                                                                                                                                                          |
| Appendic                                                    | ces                                                                                                                                                                                                                                                                                                                                                                                                                                                                                                                                                                                                               |
| A                                                           | Definitions                                                                                                                                                                                                                                                                                                                                                                                                                                                                                                                                                                                                       |
| В                                                           | Technical Notes                                                                                                                                                                                                                                                                                                                                                                                                                                                                                                                                                                                                   |
| C                                                           | Conversion of Birth Weight Groups in Grams to Pounds and Ounces                                                                                                                                                                                                                                                                                                                                                                                                                                                                                                                                                   |
| D                                                           | Population of the State of Washington by Age Group, by Sex, April 1, 1989 115                                                                                                                                                                                                                                                                                                                                                                                                                                                                                                                                     |
| E                                                           | Population, State of Washington, Counties, and Cities of 10,000 Population and Over, April 1, 1989                                                                                                                                                                                                                                                                                                                                                                                                                                                                                                                |
| F                                                           | Reporting Forms                                                                                                                                                                                                                                                                                                                                                                                                                                                                                                                                                                                                   |