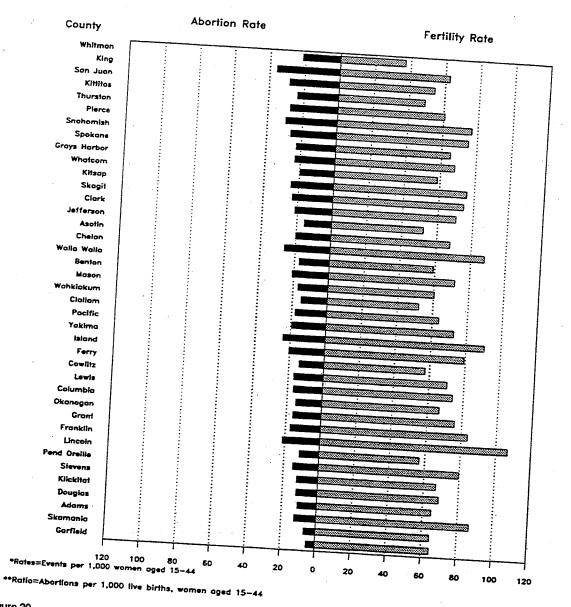

Table 18
Live Births to Single Mothers by Place of Residence by Age of Mother, Washington State 1989

| Skagit                                                                                                                                                                                                                                                                                                                                                                                                                                                                                                                                                                                                                                                                                                                                                                                                                                                                                                                                                                                                                                                                                                                                                                                                                                                                                                                                                                                                                                                                                                                                                                                                                                                                                                                                                                                                                                                                                                                                                                                                                                                                                                                       |                            |            |           | Llode | violiters i | Jy Flace     | or Hesi    | aence | e by Ag        | e of Mo  | other, Wa    | shingto                                          | n State                                          | 198 | 9           |
|------------------------------------------------------------------------------------------------------------------------------------------------------------------------------------------------------------------------------------------------------------------------------------------------------------------------------------------------------------------------------------------------------------------------------------------------------------------------------------------------------------------------------------------------------------------------------------------------------------------------------------------------------------------------------------------------------------------------------------------------------------------------------------------------------------------------------------------------------------------------------------------------------------------------------------------------------------------------------------------------------------------------------------------------------------------------------------------------------------------------------------------------------------------------------------------------------------------------------------------------------------------------------------------------------------------------------------------------------------------------------------------------------------------------------------------------------------------------------------------------------------------------------------------------------------------------------------------------------------------------------------------------------------------------------------------------------------------------------------------------------------------------------------------------------------------------------------------------------------------------------------------------------------------------------------------------------------------------------------------------------------------------------------------------------------------------------------------------------------------------------|----------------------------|------------|-----------|-------|-------------|--------------|------------|-------|----------------|----------|--------------|--------------------------------------------------|--------------------------------------------------|-----|-------------|
| Section   1985   108                                                                                                                                                                                                                                                                                                                                                                                                                                                                                                                                                                                                                                                                                                                                                                                                                                                                                                                                                                                                                                                                                                                                                                                                                                                                                                                                                                                                                                                                                                                                                                                                                                                                                                                                                                                                                                                                                                                                                                                                                                                                                                         |                            |            |           |       | • {         | _            |            | - 1   |                |          |              |                                                  | 45                                               | and | Age         |
| Accord                                                                                                                                                                                                                                                                                                                                                                                                                                                                                                                                                                                                                                                                                                                                                                                                                                                                                                                                                                                                                                                                                                                                                                                                                                                                                                                                                                                                                                                                                                                                                                                                                                                                                                                                                                                                                                                                                                                                                                                                                                                                                                                       |                            |            |           |       | 2,102       | 3,26         | 6,0        | 34    |                |          |              |                                                  |                                                  |     | Unknown     |
| Benneward:                                                                                                                                                                                                                                                                                                                                                                                                                                                                                                                                                                                                                                                                                                                                                                                                                                                                                                                                                                                                                                                                                                                                                                                                                                                                                                                                                                                                                                                                                                                                                                                                                                                                                                                                                                                                                                                                                                                                                                                                                                                                                                                   |                            |            |           | 1     |             | 1            | 0          | 22    |                |          |              |                                                  |                                                  | 8   | 54          |
| Sectionary 200 1 28 54 95 72 24 04 12 1 1 2 1 1 28 15                                                                                                                                                                                                                                                                                                                                                                                                                                                                                                                                                                                                                                                                                                                                                                                                                                                                                                                                                                                                                                                                                                                                                                                                                                                                                                                                                                                                                                                                                                                                                                                                                                                                                                                                                                                                                                                                                                                                                                                                                                                                        |                            |            |           | i     | i           | 1            | 1 '        | 34    | 20             |          | "            | '                                                | 1                                                |     |             |
| Chair   Chair   Chair   Chair   Chair   Chair   Chair   Chair   Chair   Chair   Chair   Chair   Chair   Chair   Chair   Chair   Chair   Chair   Chair   Chair   Chair   Chair   Chair   Chair   Chair   Chair   Chair   Chair   Chair   Chair   Chair   Chair   Chair   Chair   Chair   Chair   Chair   Chair   Chair   Chair   Chair   Chair   Chair   Chair   Chair   Chair   Chair   Chair   Chair   Chair   Chair   Chair   Chair   Chair   Chair   Chair   Chair   Chair   Chair   Chair   Chair   Chair   Chair   Chair   Chair   Chair   Chair   Chair   Chair   Chair   Chair   Chair   Chair   Chair   Chair   Chair   Chair   Chair   Chair   Chair   Chair   Chair   Chair   Chair   Chair   Chair   Chair   Chair   Chair   Chair   Chair   Chair   Chair   Chair   Chair   Chair   Chair   Chair   Chair   Chair   Chair   Chair   Chair   Chair   Chair   Chair   Chair   Chair   Chair   Chair   Chair   Chair   Chair   Chair   Chair   Chair   Chair   Chair   Chair   Chair   Chair   Chair   Chair   Chair   Chair   Chair   Chair   Chair   Chair   Chair   Chair   Chair   Chair   Chair   Chair   Chair   Chair   Chair   Chair   Chair   Chair   Chair   Chair   Chair   Chair   Chair   Chair   Chair   Chair   Chair   Chair   Chair   Chair   Chair   Chair   Chair   Chair   Chair   Chair   Chair   Chair   Chair   Chair   Chair   Chair   Chair   Chair   Chair   Chair   Chair   Chair   Chair   Chair   Chair   Chair   Chair   Chair   Chair   Chair   Chair   Chair   Chair   Chair   Chair   Chair   Chair   Chair   Chair   Chair   Chair   Chair   Chair   Chair   Chair   Chair   Chair   Chair   Chair   Chair   Chair   Chair   Chair   Chair   Chair   Chair   Chair   Chair   Chair   Chair   Chair   Chair   Chair   Chair   Chair   Chair   Chair   Chair   Chair   Chair   Chair   Chair   Chair   Chair   Chair   Chair   Chair   Chair   Chair   Chair   Chair   Chair   Chair   Chair   Chair   Chair   Chair   Chair   Chair   Chair   Chair   Chair   Chair   Chair   Chair   Chair   Chair   Chair   Chair   Chair   Chair   Chair   Chair   Chair   Chair   Chair   Chai | Kennewick<br>Richland      |            | 260       |       | 28          | 1 5          | 4   7      | 52    | 78             |          | 12           | 1                                                |                                                  |     |             |
| Vereintende   121                                                                                                                                                                                                                                                                                                                                                                                                                                                                                                                                                                                                                                                                                                                                                                                                                                                                                                                                                                                                                                                                                                                                                                                                                                                                                                                                                                                                                                                                                                                                                                                                                                                                                                                                                                                                                                                                                                                                                                                                                                                                                                            | Chelan                     |            |           | ,     | - 1         |              | 2   1      | 28    | 12             | 19       |              | ł                                                |                                                  |     |             |
| Page   Page   Page   Page   Page   Page   Page   Page   Page   Page   Page   Page   Page   Page   Page   Page   Page   Page   Page   Page   Page   Page   Page   Page   Page   Page   Page   Page   Page   Page   Page   Page   Page   Page   Page   Page   Page   Page   Page   Page   Page   Page   Page   Page   Page   Page   Page   Page   Page   Page   Page   Page   Page   Page   Page   Page   Page   Page   Page   Page   Page   Page   Page   Page   Page   Page   Page   Page   Page   Page   Page   Page   Page   Page   Page   Page   Page   Page   Page   Page   Page   Page   Page   Page   Page   Page   Page   Page   Page   Page   Page   Page   Page   Page   Page   Page   Page   Page   Page   Page   Page   Page   Page   Page   Page   Page   Page   Page   Page   Page   Page   Page   Page   Page   Page   Page   Page   Page   Page   Page   Page   Page   Page   Page   Page   Page   Page   Page   Page   Page   Page   Page   Page   Page   Page   Page   Page   Page   Page   Page   Page   Page   Page   Page   Page   Page   Page   Page   Page   Page   Page   Page   Page   Page   Page   Page   Page   Page   Page   Page   Page   Page   Page   Page   Page   Page   Page   Page   Page   Page   Page   Page   Page   Page   Page   Page   Page   Page   Page   Page   Page   Page   Page   Page   Page   Page   Page   Page   Page   Page   Page   Page   Page   Page   Page   Page   Page   Page   Page   Page   Page   Page   Page   Page   Page   Page   Page   Page   Page   Page   Page   Page   Page   Page   Page   Page   Page   Page   Page   Page   Page   Page   Page   Page   Page   Page   Page   Page   Page   Page   Page   Page   Page   Page   Page   Page   Page   Page   Page   Page   Page   Page   Page   Page   Page   Page   Page   Page   Page   Page   Page   Page   Page   Page   Page   Page   Page   Page   Page   Page   Page   Page   Page   Page   Page   Page   Page   Page   Page   Page   Page   Page   Page   Page   Page   Page   Page   Page   Page   Page   Page   Page   Page   Page   Page   Page   Page   Page   Page   Page   Page   Page    |                            |            | 121       |       | 16          | 2            |            | 8 9   |                |          |              | 2                                                |                                                  |     |             |
| Claim                                                                                                                                                                                                                                                                                                                                                                                                                                                                                                                                                                                                                                                                                                                                                                                                                                                                                                                                                                                                                                                                                                                                                                                                                                                                                                                                                                                                                                                                                                                                                                                                                                                                                                                                                                                                                                                                                                                                                                                                                                                                                                                        |                            |            | 227<br>89 |       | 26          | 55           | 3   6      | 11    | 42             | 1        |              | 2                                                | 1                                                |     |             |
| Columbia   10                                                                                                                                                                                                                                                                                                                                                                                                                                                                                                                                                                                                                                                                                                                                                                                                                                                                                                                                                                                                                                                                                                                                                                                                                                                                                                                                                                                                                                                                                                                                                                                                                                                                                                                                                                                                                                                                                                                                                                                                                                                                                                                |                            |            | 917       |       |             | <del> </del> |            |       |                |          |              |                                                  |                                                  |     |             |
| Confect   179                                                                                                                                                                                                                                                                                                                                                                                                                                                                                                                                                                                                                                                                                                                                                                                                                                                                                                                                                                                                                                                                                                                                                                                                                                                                                                                                                                                                                                                                                                                                                                                                                                                                                                                                                                                                                                                                                                                                                                                                                                                                                                                |                            |            | - 6       | 2     | . 52        | 119          | 19         | á     | 123            | 89<br>44 | 23           |                                                  |                                                  |     | 9           |
| Control   Control   Control   Control   Control   Control   Control   Control   Control   Control   Control   Control   Control   Control   Control   Control   Control   Control   Control   Control   Control   Control   Control   Control   Control   Control   Control   Control   Control   Control   Control   Control   Control   Control   Control   Control   Control   Control   Control   Control   Control   Control   Control   Control   Control   Control   Control   Control   Control   Control   Control   Control   Control   Control   Control   Control   Control   Control   Control   Control   Control   Control   Control   Control   Control   Control   Control   Control   Control   Control   Control   Control   Control   Control   Control   Control   Control   Control   Control   Control   Control   Control   Control   Control   Control   Control   Control   Control   Control   Control   Control   Control   Control   Control   Control   Control   Control   Control   Control   Control   Control   Control   Control   Control   Control   Control   Control   Control   Control   Control   Control   Control   Control   Control   Control   Control   Control   Control   Control   Control   Control   Control   Control   Control   Control   Control   Control   Control   Control   Control   Control   Control   Control   Control   Control   Control   Control   Control   Control   Control   Control   Control   Control   Control   Control   Control   Control   Control   Control   Control   Control   Control   Control   Control   Control   Control   Control   Control   Control   Control   Control   Control   Control   Control   Control   Control   Control   Control   Control   Control   Control   Control   Control   Control   Control   Control   Control   Control   Control   Control   Control   Control   Control   Control   Control   Control   Control   Control   Control   Control   Control   Control   Control   Control   Control   Control   Control   Control   Control   Control   Control   Control   Control   Control   Cont |                            |            | J         | 2     | 45          | 1            | 1          |       |                |          | 1            | '                                                |                                                  |     | 3           |
| Docycles                                                                                                                                                                                                                                                                                                                                                                                                                                                                                                                                                                                                                                                                                                                                                                                                                                                                                                                                                                                                                                                                                                                                                                                                                                                                                                                                                                                                                                                                                                                                                                                                                                                                                                                                                                                                                                                                                                                                                                                                                                                                                                                     |                            | - 1        |           | 1 .   | 12          | 25           | 3          | 9     | 73<br>20       |          |              | 1                                                |                                                  |     | ,           |
| Ferry                                                                                                                                                                                                                                                                                                                                                                                                                                                                                                                                                                                                                                                                                                                                                                                                                                                                                                                                                                                                                                                                                                                                                                                                                                                                                                                                                                                                                                                                                                                                                                                                                                                                                                                                                                                                                                                                                                                                                                                                                                                                                                                        | Douglas                    |            | - 1       | •     | 1 '         | 1            | -          |       |                | 13       |              | - ]                                              |                                                  |     | 1           |
| Garfeld 26 5 25 35 43 65 77 22 8 2 8 2 8 2 8 6 6 6 6 6 6 6 6 6 6 6                                                                                                                                                                                                                                                                                                                                                                                                                                                                                                                                                                                                                                                                                                                                                                                                                                                                                                                                                                                                                                                                                                                                                                                                                                                                                                                                                                                                                                                                                                                                                                                                                                                                                                                                                                                                                                                                                                                                                                                                                                                           |                            |            |           |       | 1           |              | ľ          | i     |                |          | 3            | 1                                                |                                                  |     | •           |
| Garried 6                                                                                                                                                                                                                                                                                                                                                                                                                                                                                                                                                                                                                                                                                                                                                                                                                                                                                                                                                                                                                                                                                                                                                                                                                                                                                                                                                                                                                                                                                                                                                                                                                                                                                                                                                                                                                                                                                                                                                                                                                                                                                                                    |                            |            | 252       | 5     | 35          | 43           |            |       |                |          | <del></del>  |                                                  |                                                  |     |             |
| Control   Control   Control   Control   Control   Control   Control   Control   Control   Control   Control   Control   Control   Control   Control   Control   Control   Control   Control   Control   Control   Control   Control   Control   Control   Control   Control   Control   Control   Control   Control   Control   Control   Control   Control   Control   Control   Control   Control   Control   Control   Control   Control   Control   Control   Control   Control   Control   Control   Control   Control   Control   Control   Control   Control   Control   Control   Control   Control   Control   Control   Control   Control   Control   Control   Control   Control   Control   Control   Control   Control   Control   Control   Control   Control   Control   Control   Control   Control   Control   Control   Control   Control   Control   Control   Control   Control   Control   Control   Control   Control   Control   Control   Control   Control   Control   Control   Control   Control   Control   Control   Control   Control   Control   Control   Control   Control   Control   Control   Control   Control   Control   Control   Control   Control   Control   Control   Control   Control   Control   Control   Control   Control   Control   Control   Control   Control   Control   Control   Control   Control   Control   Control   Control   Control   Control   Control   Control   Control   Control   Control   Control   Control   Control   Control   Control   Control   Control   Control   Control   Control   Control   Control   Control   Control   Control   Control   Control   Control   Control   Control   Control   Control   Control   Control   Control   Control   Control   Control   Control   Control   Control   Control   Control   Control   Control   Control   Control   Control   Control   Control   Control   Control   Control   Control   Control   Control   Control   Control   Control   Control   Control   Control   Control   Control   Control   Control   Control   Control   Control   Control   Control   Control   Control   Cont | Garfield                   | -          |           |       | 23          |              | 1          |       | 37             | 22       | 7            | 2 2                                              | 1                                                | ]   |             |
| Grays-1-stance Abordison 1052 1 14 47 Abordison 1052 1 14 14 42 62 62 7 13 1 10                                                                                                                                                                                                                                                                                                                                                                                                                                                                                                                                                                                                                                                                                                                                                                                                                                                                                                                                                                                                                                                                                                                                                                                                                                                                                                                                                                                                                                                                                                                                                                                                                                                                                                                                                                                                                                                                                                                                                                                                                                              |                            |            | 2229      | 4     | 32          | 1            | 1          | - 1   |                |          | j.           |                                                  |                                                  |     |             |
| Aberdeen   105                                                                                                                                                                                                                                                                                                                                                                                                                                                                                                                                                                                                                                                                                                                                                                                                                                                                                                                                                                                                                                                                                                                                                                                                                                                                                                                                                                                                                                                                                                                                                                                                                                                                                                                                                                                                                                                                                                                                                                                                                                                                                                               | Grays Harbor               |            |           | •     | 1           | 15           | i i        | - 1   |                |          |              |                                                  |                                                  | - 1 |             |
| Second   Second   Second   Second   Second   Second   Second   Second   Second   Second   Second   Second   Second   Second   Second   Second   Second   Second   Second   Second   Second   Second   Second   Second   Second   Second   Second   Second   Second   Second   Second   Second   Second   Second   Second   Second   Second   Second   Second   Second   Second   Second   Second   Second   Second   Second   Second   Second   Second   Second   Second   Second   Second   Second   Second   Second   Second   Second   Second   Second   Second   Second   Second   Second   Second   Second   Second   Second   Second   Second   Second   Second   Second   Second   Second   Second   Second   Second   Second   Second   Second   Second   Second   Second   Second   Second   Second   Second   Second   Second   Second   Second   Second   Second   Second   Second   Second   Second   Second   Second   Second   Second   Second   Second   Second   Second   Second   Second   Second   Second   Second   Second   Second   Second   Second   Second   Second   Second   Second   Second   Second   Second   Second   Second   Second   Second   Second   Second   Second   Second   Second   Second   Second   Second   Second   Second   Second   Second   Second   Second   Second   Second   Second   Second   Second   Second   Second   Second   Second   Second   Second   Second   Second   Second   Second   Second   Second   Second   Second   Second   Second   Second   Second   Second   Second   Second   Second   Second   Second   Second   Second   Second   Second   Second   Second   Second   Second   Second   Second   Second   Second   Second   Second   Second   Second   Second   Second   Second   Second   Second   Second   Second   Second   Second   Second   Second   Second   Second   Second   Second   Second   Second   Second   Second   Second   Second   Second   Second   Second   Second   Second   Second   Second   Second   Second   Second   Second   Second   Second   Second   Second   Second   Second   Second   Second   Second   Second   S | Aberdeen                   |            | 105       | ٠.    |             |              | 108        |       | 65             | 28       |              | 1                                                | -                                                | - 1 |             |
| Kings                                                                                                                                                                                                                                                                                                                                                                                                                                                                                                                                                                                                                                                                                                                                                                                                                                                                                                                                                                                                                                                                                                                                                                                                                                                                                                                                                                                                                                                                                                                                                                                                                                                                                                                                                                                                                                                                                                                                                                                                                                                                                                                        |                            |            | 82<br>31  |       |             | 12           | 31         | - 1   |                |          | 1            | 1                                                |                                                  |     |             |
| No.   No.   No.   No.   No.   No.   No.   No.   No.   No.   No.   No.   No.   No.   No.   No.   No.   No.   No.   No.   No.   No.   No.   No.   No.   No.   No.   No.   No.   No.   No.   No.   No.   No.   No.   No.   No.   No.   No.   No.   No.   No.   No.   No.   No.   No.   No.   No.   No.   No.   No.   No.   No.   No.   No.   No.   No.   No.   No.   No.   No.   No.   No.   No.   No.   No.   No.   No.   No.   No.   No.   No.   No.   No.   No.   No.   No.   No.   No.   No.   No.   No.   No.   No.   No.   No.   No.   No.   No.   No.   No.   No.   No.   No.   No.   No.   No.   No.   No.   No.   No.   No.   No.   No.   No.   No.   No.   No.   No.   No.   No.   No.   No.   No.   No.   No.   No.   No.   No.   No.   No.   No.   No.   No.   No.   No.   No.   No.   No.   No.   No.   No.   No.   No.   No.   No.   No.   No.   No.   No.   No.   No.   No.   No.   No.   No.   No.   No.   No.   No.   No.   No.   No.   No.   No.   No.   No.   No.   No.   No.   No.   No.   No.   No.   No.   No.   No.   No.   No.   No.   No.   No.   No.   No.   No.   No.   No.   No.   No.   No.   No.   No.   No.   No.   No.   No.   No.   No.   No.   No.   No.   No.   No.   No.   No.   No.   No.   No.   No.   No.   No.   No.   No.   No.   No.   No.   No.   No.   No.   No.   No.   No.   No.   No.   No.   No.   No.   No.   No.   No.   No.   No.   No.   No.   No.   No.   No.   No.   No.   No.   No.   No.   No.   No.   No.   No.   No.   No.   No.   No.   No.   No.   No.   No.   No.   No.   No.   No.   No.   No.   No.   No.   No.   No.   No.   No.   No.   No.   No.   No.   No.   No.   No.   No.   No.   No.   No.   No.   No.   No.   No.   No.   No.   No.   No.   No.   No.   No.   No.   No.   No.   No.   No.   No.   No.   No.   No.   No.   No.   No.   No.   No.   No.   No.   No.   No.   No.   No.   No.   No.   No.   No.   No.   No.   No.   No.   No.   No.   No.   No.   No.   No.   No.   No.   No.   No.   No.   No.   No.   No.   No.   No.   No.   No.   No.   No.   No.   No.   No.   No.   No.   No.   No.   No.   No.   No.   No.   No.   No.   No.   No.  |                            |            | 66        | 1     |             |              |            |       |                |          |              |                                                  |                                                  |     |             |
| Bellevis   198                                                                                                                                                                                                                                                                                                                                                                                                                                                                                                                                                                                                                                                                                                                                                                                                                                                                                                                                                                                                                                                                                                                                                                                                                                                                                                                                                                                                                                                                                                                                                                                                                                                                                                                                                                                                                                                                                                                                                                                                                                                                                                               | King<br>Auburn             | 4          | 474       | 25    | 450         | 694          | 1,512      |       | 1 007          |          | •            | j                                                |                                                  |     |             |
| Red                                                                                                                                                                                                                                                                                                                                                                                                                                                                                                                                                                                                                                                                                                                                                                                                                                                                                                                                                                                                                                                                                                                                                                                                                                                                                                                                                                                                                                                                                                                                                                                                                                                                                                                                                                                                                                                                                                                                                                                                                                                                                                                          | Bellevue<br>Bothell (part) |            | 138       |       | 12          | 22           | 83<br>49   |       | 35<br>32       | 24       | 5            | 30                                               |                                                  | 4   |             |
| Red                                                                                                                                                                                                                                                                                                                                                                                                                                                                                                                                                                                                                                                                                                                                                                                                                                                                                                                                                                                                                                                                                                                                                                                                                                                                                                                                                                                                                                                                                                                                                                                                                                                                                                                                                                                                                                                                                                                                                                                                                                                                                                                          | Kent                       | Ι,         | 43        | •     | 2           | 2            | 1 6        |       | 5              | 1        |              |                                                  |                                                  |     | 1           |
| Hedrinord                                                                                                                                                                                                                                                                                                                                                                                                                                                                                                                                                                                                                                                                                                                                                                                                                                                                                                                                                                                                                                                                                                                                                                                                                                                                                                                                                                                                                                                                                                                                                                                                                                                                                                                                                                                                                                                                                                                                                                                                                                                                                                                    | Mercer Island              |            | 60        |       | 3           |              | 68<br>20   |       | 36<br>13       | 14       |              |                                                  | İ                                                | - 1 | ,           |
| Befineston   258                                                                                                                                                                                                                                                                                                                                                                                                                                                                                                                                                                                                                                                                                                                                                                                                                                                                                                                                                                                                                                                                                                                                                                                                                                                                                                                                                                                                                                                                                                                                                                                                                                                                                                                                                                                                                                                                                                                                                                                                                                                                                                             | Renton                     | - 1        | 60        | •     | 8           | 11           | 18         |       | 2              | 3        | 1            |                                                  | -                                                | - 1 |             |
| Befineston   258                                                                                                                                                                                                                                                                                                                                                                                                                                                                                                                                                                                                                                                                                                                                                                                                                                                                                                                                                                                                                                                                                                                                                                                                                                                                                                                                                                                                                                                                                                                                                                                                                                                                                                                                                                                                                                                                                                                                                                                                                                                                                                             |                            | 1,8        | 199       | 19    |             | 277          | 65         |       | 40             | 21       | 4            | i                                                | 1                                                | ,   |             |
| Eliensburg   32   8                                                                                                                                                                                                                                                                                                                                                                                                                                                                                                                                                                                                                                                                                                                                                                                                                                                                                                                                                                                                                                                                                                                                                                                                                                                                                                                                                                                                                                                                                                                                                                                                                                                                                                                                                                                                                                                                                                                                                                                                                                                                                                          |                            | 2          | 69<br>38  | 2     | 82<br>36    | 123          |            | - 1   |                |          | 1            | J                                                | -                                                | .   | 15          |
| Michigan   Michigan   Michigan   Michigan   Michigan   Michigan   Michigan   Michigan   Michigan   Michigan   Michigan   Michigan   Michigan   Michigan   Michigan   Michigan   Michigan   Michigan   Michigan   Michigan   Michigan   Michigan   Michigan   Michigan   Michigan   Michigan   Michigan   Michigan   Michigan   Michigan   Michigan   Michigan   Michigan   Michigan   Michigan   Michigan   Michigan   Michigan   Michigan   Michigan   Michigan   Michigan   Michigan   Michigan   Michigan   Michigan   Michigan   Michigan   Michigan   Michigan   Michigan   Michigan   Michigan   Michigan   Michigan   Michigan   Michigan   Michigan   Michigan   Michigan   Michigan   Michigan   Michigan   Michigan   Michigan   Michigan   Michigan   Michigan   Michigan   Michigan   Michigan   Michigan   Michigan   Michigan   Michigan   Michigan   Michigan   Michigan   Michigan   Michigan   Michigan   Michigan   Michigan   Michigan   Michigan   Michigan   Michigan   Michigan   Michigan   Michigan   Michigan   Michigan   Michigan   Michigan   Michigan   Michigan   Michigan   Michigan   Michigan   Michigan   Michigan   Michigan   Michigan   Michigan   Michigan   Michigan   Michigan   Michigan   Michigan   Michigan   Michigan   Michigan   Michigan   Michigan   Michigan   Michigan   Michigan   Michigan   Michigan   Michigan   Michigan   Michigan   Michigan   Michigan   Michigan   Michigan   Michigan   Michigan   Michigan   Michigan   Michigan   Michigan   Michigan   Michigan   Michigan   Michigan   Michigan   Michigan   Michigan   Michigan   Michigan   Michigan   Michigan   Michigan   Michigan   Michigan   Michigan   Michigan   Michigan   Michigan   Michigan   Michigan   Michigan   Michigan   Michigan   Michigan   Michigan   Michigan   Michigan   Michigan   Michigan   Michigan   Michigan   Michigan   Michigan   Michigan   Michigan   Michigan   Michigan   Michigan   Michigan   Michigan   Michigan   Michigan   Michigan   Michigan   Michigan   Michigan   Michigan   Michigan   Michigan   Michigan   Michigan   Michigan   Michigan   Michigan  |                            |            | 67        |       | 8           |              |            |       | 1              |          | 4            | 1                                                |                                                  |     |             |
| Lewis   264                                                                                                                                                                                                                                                                                                                                                                                                                                                                                                                                                                                                                                                                                                                                                                                                                                                                                                                                                                                                                                                                                                                                                                                                                                                                                                                                                                                                                                                                                                                                                                                                                                                                                                                                                                                                                                                                                                                                                                                                                                                                                                                  | •                          | 1          | - 1       |       | l .         | i ·          | 12         |       | 6              |          |              |                                                  | -                                                |     |             |
| Lincoln 13                                                                                                                                                                                                                                                                                                                                                                                                                                                                                                                                                                                                                                                                                                                                                                                                                                                                                                                                                                                                                                                                                                                                                                                                                                                                                                                                                                                                                                                                                                                                                                                                                                                                                                                                                                                                                                                                                                                                                                                                                                                                                                                   |                            | 2          | 64<br>06  | 1     | 36          | 70           |            |       |                |          | <del>}</del> | <u> </u>                                         | <u> </u>                                         |     |             |
| Mason                                                                                                                                                                                                                                                                                                                                                                                                                                                                                                                                                                                                                                                                                                                                                                                                                                                                                                                                                                                                                                                                                                                                                                                                                                                                                                                                                                                                                                                                                                                                                                                                                                                                                                                                                                                                                                                                                                                                                                                                                                                                                                                        |                            | 1          |           |       |             |              | 25         |       | 24             | 20<br>8  | 6            |                                                  |                                                  |     |             |
| Okanogan         177         1         23         29         61         39         15         9           Pacific         62         1         6         15         20         10         6         3         1           Percend Creditile         41         7         10         12         6         5         1           Percend Creditile         41         7         10         12         6         5         1           Percend Creditile         41         7         10         12         6         5         1           Percend Creditile         41         7         10         12         6         5         1           Payasilup         98         17         303         485         891         519         248         85         12         1           San Juan         17         1         1         3         22         6         3         1         1           Skapit         31         4         36         56         114         64         33         3         2           Mount Vernon         100         1         15         10         9         6         33<                                                                                                                                                                                                                                                                                                                                                                                                                                                                                                                                                                                                                                                                                                                                                                                                                                                                                                                                                                                                                | Mason                      | i          | 1         |       |             |              | 1          | 1     |                |          | 1            |                                                  |                                                  |     |             |
| Pachic                                                                                                                                                                                                                                                                                                                                                                                                                                                                                                                                                                                                                                                                                                                                                                                                                                                                                                                                                                                                                                                                                                                                                                                                                                                                                                                                                                                                                                                                                                                                                                                                                                                                                                                                                                                                                                                                                                                                                                                                                                                                                                                       | -                          | 17         | 77        | 1     |             | ł            | 1          |       |                |          | 1            | 1                                                | 1                                                |     |             |
| Pierce 2.561                                                                                                                                                                                                                                                                                                                                                                                                                                                                                                                                                                                                                                                                                                                                                                                                                                                                                                                                                                                                                                                                                                                                                                                                                                                                                                                                                                                                                                                                                                                                                                                                                                                                                                                                                                                                                                                                                                                                                                                                                                                                                                                 |                            |            |           | _1_   | 6           |              | 1          |       |                |          |              |                                                  |                                                  |     |             |
| Puysalup                                                                                                                                                                                                                                                                                                                                                                                                                                                                                                                                                                                                                                                                                                                                                                                                                                                                                                                                                                                                                                                                                                                                                                                                                                                                                                                                                                                                                                                                                                                                                                                                                                                                                                                                                                                                                                                                                                                                                                                                                                                                                                                     | · - · - ·                  | 1          |           |       | 1           |              | 12         |       |                |          |              | <del>                                     </del> | +                                                |     |             |
| San Juan   17                                                                                                                                                                                                                                                                                                                                                                                                                                                                                                                                                                                                                                                                                                                                                                                                                                                                                                                                                                                                                                                                                                                                                                                                                                                                                                                                                                                                                                                                                                                                                                                                                                                                                                                                                                                                                                                                                                                                                                                                                                                                                                                | Puyallup                   | 9          | 9         |       | 13          | 19           | 891<br>37  | !     |                |          | 85           | 12                                               |                                                  |     | •           |
| Skeptic   312                                                                                                                                                                                                                                                                                                                                                                                                                                                                                                                                                                                                                                                                                                                                                                                                                                                                                                                                                                                                                                                                                                                                                                                                                                                                                                                                                                                                                                                                                                                                                                                                                                                                                                                                                                                                                                                                                                                                                                                                                                                                                                                | San Juan                   | 1          |           | 10    | . 1         |              | 395        | :     | 246            |          |              | 2 7                                              |                                                  |     |             |
| Mount Vernon   100                                                                                                                                                                                                                                                                                                                                                                                                                                                                                                                                                                                                                                                                                                                                                                                                                                                                                                                                                                                                                                                                                                                                                                                                                                                                                                                                                                                                                                                                                                                                                                                                                                                                                                                                                                                                                                                                                                                                                                                                                                                                                                           | Skagit<br>Anacostes        |            |           | 4     |             |              | 1          |       |                | - 1      |              | 1                                                | 1                                                |     | •           |
| Stantaria   39                                                                                                                                                                                                                                                                                                                                                                                                                                                                                                                                                                                                                                                                                                                                                                                                                                                                                                                                                                                                                                                                                                                                                                                                                                                                                                                                                                                                                                                                                                                                                                                                                                                                                                                                                                                                                                                                                                                                                                                                                                                                                                               | Mount Vernon               | 10         | ò         | 1     |             | 10           | 9          |       | 6              | 4        | 3            |                                                  | 1                                                |     |             |
| Edmonds   1,470   4   189   307   481   309   113   54   6   1   6   Everett   503   1   666   104   185   95   32   18   1   1   6   Lymrwood   162   12   45   52   32   16   4   1   1   Spokane (city)   1,057   6   119   214   379   216   88   31   3   1   Sweens   108   15   25   37   20   11   Lacey   518   5   75   101   162   108   48   13   2   Clymria   201   1   28   36   62   47   20   3   Valta Walla (city)   128   1   17   30   54   18   7   1   Walka Walla (city)   128   1   17   30   54   18   7   1   Walka Walla (city)   128   1   17   30   54   18   7   1   Whitman   57   1   13   23   13   4   2   1   Williama   1,305   15   186   229   458   256   113   34   11   1   2   Valta (city)   422   4   70   72   154   79   26   13   34   11   1   2                                                                                                                                                                                                                                                                                                                                                                                                                                                                                                                                                                                                                                                                                                                                                                                                                                                                                                                                                                                                                                                                                                                                                                                                                                                                                                                            |                            |            |           |       |             |              | 1          |       |                | - 1      | 1            |                                                  | ľ                                                |     |             |
| Lymwrood   162   38   166   104   185   85   32   18   1   1   1   1   1   1   1   1                                                                                                                                                                                                                                                                                                                                                                                                                                                                                                                                                                                                                                                                                                                                                                                                                                                                                                                                                                                                                                                                                                                                                                                                                                                                                                                                                                                                                                                                                                                                                                                                                                                                                                                                                                                                                                                                                                                                                                                                                                         | Edmonds                    | 61         | В         | 4     | 189         | 307          | 481        | 3     | 309            | 113      | 54           |                                                  | <del>                                     </del> |     | <del></del> |
| 1,399                                                                                                                                                                                                                                                                                                                                                                                                                                                                                                                                                                                                                                                                                                                                                                                                                                                                                                                                                                                                                                                                                                                                                                                                                                                                                                                                                                                                                                                                                                                                                                                                                                                                                                                                                                                                                                                                                                                                                                                                                                                                                                                        | Lyngwood                   | 163        | 2         | 1     | 66          | 104          | 185        |       | 95             | 32<br>32 | 4            |                                                  | 1 '                                              |     | 2           |
| Spokane (city)   1,057   6   160   287   509   275   114   41   6   6   119   214   379   216   88   31   3   3   1   1   1   1   2   108   1   1   1   2   108   1   1   1   2   108   1   1   1   2   108   1   1   1   2   108   1   1   1   2   108   1   1   1   1   2   1   1   1   1   1                                                                                                                                                                                                                                                                                                                                                                                                                                                                                                                                                                                                                                                                                                                                                                                                                                                                                                                                                                                                                                                                                                                                                                                                                                                                                                                                                                                                                                                                                                                                                                                                                                                                                                                                                                                                                              | Spokane                    | ·          | 1         | - 1   | 3           | 4            | 16         |       | 12             | 16       |              | ·                                                |                                                  |     |             |
| 108                                                                                                                                                                                                                                                                                                                                                                                                                                                                                                                                                                                                                                                                                                                                                                                                                                                                                                                                                                                                                                                                                                                                                                                                                                                                                                                                                                                                                                                                                                                                                                                                                                                                                                                                                                                                                                                                                                                                                                                                                                                                                                                          | Spokane (city)             | 1,057      | ;   ·     |       |             | 287<br>214   | 509<br>379 |       |                |          |              |                                                  |                                                  |     | · •         |
| Lacey   72   1   8   177   22   13   8   3   3   2   4                                                                                                                                                                                                                                                                                                                                                                                                                                                                                                                                                                                                                                                                                                                                                                                                                                                                                                                                                                                                                                                                                                                                                                                                                                                                                                                                                                                                                                                                                                                                                                                                                                                                                                                                                                                                                                                                                                                                                                                                                                                                       |                            |            |           | .     |             |              | 1          | 1     | 1              | J        | 31           | . 3                                              |                                                  |     |             |
| Variety   Variety   Variety   Variety   Variety   Variety   Variety   Variety   Variety   Variety   Variety   Variety   Variety   Variety   Variety   Variety   Variety   Variety   Variety   Variety   Variety   Variety   Variety   Variety   Variety   Variety   Variety   Variety   Variety   Variety   Variety   Variety   Variety   Variety   Variety   Variety   Variety   Variety   Variety   Variety   Variety   Variety   Variety   Variety   Variety   Variety   Variety   Variety   Variety   Variety   Variety   Variety   Variety   Variety   Variety   Variety   Variety   Variety   Variety   Variety   Variety   Variety   Variety   Variety   Variety   Variety   Variety   Variety   Variety   Variety   Variety   Variety   Variety   Variety   Variety   Variety   Variety   Variety   Variety   Variety   Variety   Variety   Variety   Variety   Variety   Variety   Variety   Variety   Variety   Variety   Variety   Variety   Variety   Variety   Variety   Variety   Variety   Variety   Variety   Variety   Variety   Variety   Variety   Variety   Variety   Variety   Variety   Variety   Variety   Variety   Variety   Variety   Variety   Variety   Variety   Variety   Variety   Variety   Variety   Variety   Variety   Variety   Variety   Variety   Variety   Variety   Variety   Variety   Variety   Variety   Variety   Variety   Variety   Variety   Variety   Variety   Variety   Variety   Variety   Variety   Variety   Variety   Variety   Variety   Variety   Variety   Variety   Variety   Variety   Variety   Variety   Variety   Variety   Variety   Variety   Variety   Variety   Variety   Variety   Variety   Variety   Variety   Variety   Variety   Variety   Variety   Variety   Variety   Variety   Variety   Variety   Variety   Variety   Variety   Variety   Variety   Variety   Variety   Variety   Variety   Variety   Variety   Variety   Variety   Variety   Variety   Variety   Variety   Variety   Variety   Variety   Variety   Variety   Variety   Variety   Variety   Variety   Variety   Variety   Variety   Variety   Variety   Variety   Variety   Vari | Lacey                      | 72         | : I       | 1     |             |              | 162        | 1     | 08             | 48       | 13           | ,                                                | 1                                                |     |             |
| Valla Walla (city)                                                                                                                                                                                                                                                                                                                                                                                                                                                                                                                                                                                                                                                                                                                                                                                                                                                                                                                                                                                                                                                                                                                                                                                                                                                                                                                                                                                                                                                                                                                                                                                                                                                                                                                                                                                                                                                                                                                                                                                                                                                                                                           |                            |            |           | •     | 28          | 36           | 62         |       | 47             |          | 3            | -                                                |                                                  |     | 4           |
| Walka Walla (city)                                                                                                                                                                                                                                                                                                                                                                                                                                                                                                                                                                                                                                                                                                                                                                                                                                                                                                                                                                                                                                                                                                                                                                                                                                                                                                                                                                                                                                                                                                                                                                                                                                                                                                                                                                                                                                                                                                                                                                                                                                                                                                           | Valla Waila                | 170        |           |       |             |              |            | +     |                |          |              |                                                  |                                                  |     | 4           |
| Belingham 180 3 22 34 63 35 17 6 1                                                                                                                                                                                                                                                                                                                                                                                                                                                                                                                                                                                                                                                                                                                                                                                                                                                                                                                                                                                                                                                                                                                                                                                                                                                                                                                                                                                                                                                                                                                                                                                                                                                                                                                                                                                                                                                                                                                                                                                                                                                                                           |                            | 128        | 1         | 1     | 17          | 30           | 70<br>54   |       | 29<br>18       | 11,      |              | ,                                                |                                                  | 1   |             |
| Withten 57 1 13 23 13 4 2 1 2 2 1 2 2 2 2 2 2 2 2 2 2 2 2 2 2                                                                                                                                                                                                                                                                                                                                                                                                                                                                                                                                                                                                                                                                                                                                                                                                                                                                                                                                                                                                                                                                                                                                                                                                                                                                                                                                                                                                                                                                                                                                                                                                                                                                                                                                                                                                                                                                                                                                                                                                                                                                | Bellingham                 | 366<br>180 |           | 3     | 40<br>22    |              | 136<br>63  | 1 7   | 74             | 39       | 12           | 1                                                |                                                  |     |             |
| Yakima (city) 1.305 15 186 229 458 256 113 34 11 1 2                                                                                                                                                                                                                                                                                                                                                                                                                                                                                                                                                                                                                                                                                                                                                                                                                                                                                                                                                                                                                                                                                                                                                                                                                                                                                                                                                                                                                                                                                                                                                                                                                                                                                                                                                                                                                                                                                                                                                                                                                                                                         | Vhitman<br>Pulknan         | 57<br>20   | 1         |       | 1           | 13           |            | 1     |                |          |              |                                                  |                                                  |     |             |
| Faduria (City) 422 4 70 72 154 79 26 13 11 1 2                                                                                                                                                                                                                                                                                                                                                                                                                                                                                                                                                                                                                                                                                                                                                                                                                                                                                                                                                                                                                                                                                                                                                                                                                                                                                                                                                                                                                                                                                                                                                                                                                                                                                                                                                                                                                                                                                                                                                                                                                                                                               | akima                      | 1,305      |           | 15    | 186         |              |            | 1     |                | 3        |              |                                                  | 1                                                |     |             |
|                                                                                                                                                                                                                                                                                                                                                                                                                                                                                                                                                                                                                                                                                                                                                                                                                                                                                                                                                                                                                                                                                                                                                                                                                                                                                                                                                                                                                                                                                                                                                                                                                                                                                                                                                                                                                                                                                                                                                                                                                                                                                                                              | redute (CIV)               | 422        |           | 4     |             | 72           | 154        | 7     | <del>8</del> 9 |          |              |                                                  | 1                                                |     |             |