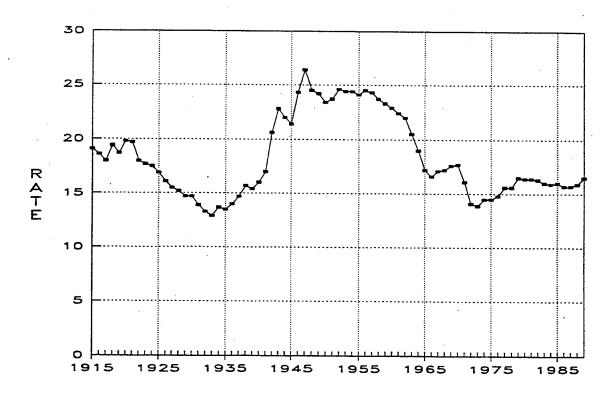

|                 | Table 5           | Washington State Residents 1989                                                                                                                                                                                                                                                                                                                                      |
|-----------------|-------------------|----------------------------------------------------------------------------------------------------------------------------------------------------------------------------------------------------------------------------------------------------------------------------------------------------------------------------------------------------------------------|
|                 | Table 5           | Induced Abortions by Type of Procedure by Gestation of Pregnancy, Washington State Occurrences 1989                                                                                                                                                                                                                                                                  |
|                 | Table 5           | 8 Induced Abortions with Complications by Type of Procedure by Gestation of Pregnancy, Washington State Occurrences 1989                                                                                                                                                                                                                                             |
|                 | Table 5           | Induced Abortions with Complications by Type by Gestation of Pregnancy, Washington State Occurrences 1989                                                                                                                                                                                                                                                            |
|                 | Table 60          | Abortion Inter-County Travel Patterns, Washington State Residence and Occurrences 1989                                                                                                                                                                                                                                                                               |
|                 | Table 61          | Live Births and Abortions, with Rate and Ratio Indicators by Patient's Place of Residence, Washington State 1989                                                                                                                                                                                                                                                     |
|                 | Table 62          | Induced Abortions by Age of Patient by County of Residence, Washington State 1989                                                                                                                                                                                                                                                                                    |
| Plants and Ass. | Table 63          | Second Trimester Abortions by Patient's Age Group by County of Residence, Washington State 1989                                                                                                                                                                                                                                                                      |
|                 | Table 64          | Repeat Abortions by Patient's Age Group by County of Residence, Washington State 1989                                                                                                                                                                                                                                                                                |
|                 | Table 65          | Pregnancy Outcome with Rates by Selected Patient Age Groups by Place of Residence, Washington State 1989                                                                                                                                                                                                                                                             |
|                 | Table 66          | Resident Abortion Rates with Ranks for Washington State Counties, 1984-1989                                                                                                                                                                                                                                                                                          |
|                 | Table 67          | Marriages by County of Marriage by Bride and Groom Age Group, Washington State Occurrences 1989                                                                                                                                                                                                                                                                      |
|                 | Table 68          | Dissolutions, Annulments, and Separate Maintenance by County of Decree, Washington State Occurrences 1989                                                                                                                                                                                                                                                            |
|                 | Table 69          | Dissolutions by County of Divorce by Husband's and Wife's Age Group, Washington State Occurrences 1989                                                                                                                                                                                                                                                               |
|                 | Table 70          | Dissolutions by Total Living Children by Place of Wife's Residence, Washington State Occurrences 1989                                                                                                                                                                                                                                                                |
| ïg              | ures              |                                                                                                                                                                                                                                                                                                                                                                      |
|                 | Figure 4 Figure 5 | Births by Race of Child and Race of Mother  Birth Weight by Race of Child and Race of Mother  Infant Mortality Rates by Race of Child and Race of Mother  Birth Rates (per 1,000 population) Washington State, 1915-1989  Death Rates (per 1,000 population) Washington State, 1915-1989  Infant Death Rates (per 1,000 live births) Washington State, 1915-1989  31 |
|                 |                   |                                                                                                                                                                                                                                                                                                                                                                      |