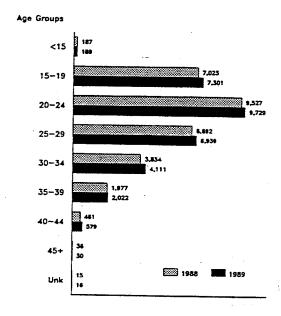

| Ėìgur                                                       | Total of Induced Abortions per Year, Washington State Residents, 1974-1989 . 73 e 9 Total of Induced Abortions per Year, Washington State Occurrences, 1974-1989 . 73 e 10 Abortion Occurrences by Age Group, Washington State, 1988 and 1989 . 74 e 11 Resident Abortions by Age Group, Washington State, 1988 and 1989 . 74 e 12 Maternal Deaths Attributed to Abortion, Washington State Residents, 1950-1989 . 75 e 13 Complication Rates by Type and Trimester, Washington State Occurrences, 1989 . 76 e 14 Complication Rates and Second Trimester Procedures,     Washington State Occurrences, 1982-1989 |
|-------------------------------------------------------------|-------------------------------------------------------------------------------------------------------------------------------------------------------------------------------------------------------------------------------------------------------------------------------------------------------------------------------------------------------------------------------------------------------------------------------------------------------------------------------------------------------------------------------------------------------------------------------------------------------------------|
| Maps                                                        |                                                                                                                                                                                                                                                                                                                                                                                                                                                                                                                                                                                                                   |
| Map<br>Map<br>Map<br>Map<br>Map<br>Map<br>Map<br>Map<br>Map | 2Inadequate Prenatal Care, Washington State 1988-1989.83Deaths, Washington State 1989.304Infant Mortality, Washington State 1987-1989.335Fetal Deaths, Washington State 1987-1989.356Access to Non-hospital Abortion Services, Washington State 1989.827Induced Abortions, Washington State 1989.838Marriages, Washington State 1989.100                                                                                                                                                                                                                                                                          |
| Appendic                                                    | ces                                                                                                                                                                                                                                                                                                                                                                                                                                                                                                                                                                                                               |
| A                                                           | Definitions                                                                                                                                                                                                                                                                                                                                                                                                                                                                                                                                                                                                       |
| В                                                           | Technical Notes                                                                                                                                                                                                                                                                                                                                                                                                                                                                                                                                                                                                   |
| C                                                           | Conversion of Birth Weight Groups in Grams to Pounds and Ounces                                                                                                                                                                                                                                                                                                                                                                                                                                                                                                                                                   |
| D                                                           | Population of the State of Washington by Age Group, by Sex, April 1, 1989 115                                                                                                                                                                                                                                                                                                                                                                                                                                                                                                                                     |
| E                                                           | Population, State of Washington, Counties, and Cities of 10,000 Population and Over, April 1, 1989                                                                                                                                                                                                                                                                                                                                                                                                                                                                                                                |
| F                                                           | Reporting Forms                                                                                                                                                                                                                                                                                                                                                                                                                                                                                                                                                                                                   |