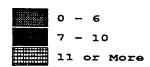

#### B. Birth Weight:

Birth weight is an important indicator of infant health. Figure 2 shows that, except for African Americans, who have a 15.3 percent increase in low birth weight, the change in race classification has little effect on the proportion of infants at low birth weight (2500 grams or less). This difference can be explained by the fact that births where the mother is African American include fewer children of mixed parentage than births where the child is African American. Children born to two African American parents have low birth weight more often than African American children of mixed parentage.

#### BIRTH WEIGHT BY RACE OF CHILD AND RACE OF MOTHER WASHINGTON STATE RESIDENTS, 1989

Figure 2