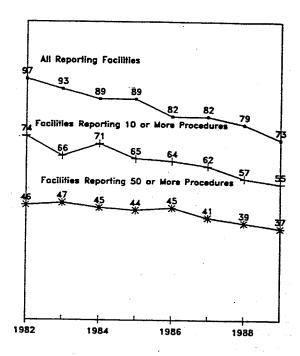

s for counties with populations of 10,000 or more women between the ages of 15 and 44. Ten of these larger counties (Benton, Chelan, Clallam, Cowlitz, Grant, Grays Harbor, Kitsap, Lewis, Walla Walla, and Whitman) have no non-hospital providers within their boundaries. Ninety-seven percent of abortion patients obtained the procedure in a non-hospital setting.

A decline in health care providers is always a public health concern because of the increased potential for adverse effects on patient health. Thus, in addition, to the ongoing concern regarding safety of procedure, attention must remain focused on maintaining access to care, as well as, prevention of the conditions which necessitate that care—in this case, that is—unwanted pregnancy.

Abortion Facilities Washington State, 1982—1989



Figure 24

Access to Non-hospital Abortion Services, Washington State 1988

Counties with 10,000 or More Women Aged 15-44



Map 6

# Induced Abortions



# Washington State, 1989

Abortions/1,000 female population



Table 50 Induced Terminations of Pregnancy by Selected Topics, 1989

### A. Residents, Age Group of Patient

| Age Group   | Number | Percent |
|-------------|--------|---------|
| All Ages    | 30,452 | 100.0%  |
| Under 15    | 181    | 0.6     |
| 15 - 17     | 2,679  | 8.8     |
| 18 - 19     | 4,606  | 15.1    |
| 20 - 24     | 9,631  | 31.6    |
| 25 - 29     | 6,783  | 22.3    |
| 30 - 34     | 3,991  | 13.1    |
| 35 - 39     | 1,972  | 6.5     |
| 40 - 44     | 558    | 1.8     |
| 45 and Over | 27     | 0.1     |
| Unknown     | 24     | . 0.1   |

# B. Residents,