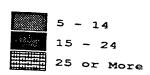

#### C. Infant Death Rate:

Figure 3 shows the impact of the change in race classification on infant mortality rates. Again, the larger impact is on African and Native American and Asian racial categories, all with rather substantial increases in infant mortality rates. The reason for this change is unclear except for African Americans, where the higher infant mortality rate may be related to the higher percent low birth weight when birth data are classified by race of the mother.

#### INFANT MORTALITY RATES BY RACE OF CHILD AND RACE OF MOTHER WASHINGTON STATE RESIDENTS, 1988-89

Figure 3