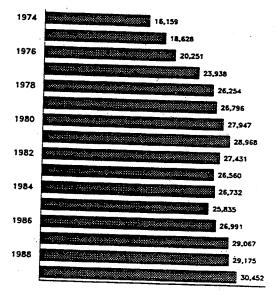

| Ėìgur                                                       | Total of Induced Abortions per Year, Washington State Residents, 1974-1989 . 73 e 9 Total of Induced Abortions per Year, Washington State Occurrences, 1974-1989 . 73 e 10 Abortion Occurrences by Age Group, Washington State, 1988 and 1989 . 74 e 11 Resident Abortions by Age Group, Washington State, 1988 and 1989 . 74 e 12 Maternal Deaths Attributed to Abortion, Washington State Residents, 1950-1989 . 75 e 13 Complication Rates by Type and Trimester, Washington State Occurrences, 1989 . 76 e 14 Complication Rates and Second Trimester Procedures,     Washington State Occurrences, 1982-1989 |
|-------------------------------------------------------------|-------------------------------------------------------------------------------------------------------------------------------------------------------------------------------------------------------------------------------------------------------------------------------------------------------------------------------------------------------------------------------------------------------------------------------------------------------------------------------------------------------------------------------------------------------------------------------------------------------------------|
| Maps                                                        |                                                                                                                                                                                                                                                                                                                                                                                                                                                                                                                                                                                                                   |
| Map<br>Map<br>Map<br>Map<br>Map<br>Map<br>Map<br>Map<br>Map | 2Inadequate Prenatal Care, Washington State 1988-1989.83Deaths, Washington State 1989.304Infant Mortality, Washington State 1987-1989.335Fetal Deaths, Washington State 1987-1989.356Access to Non-hospital Abortion Services, Washington State 1989.827Induced Abortions, Washington State 1989.838Marriages, Washington State 1989.100                                                                                                                                                                                                                                                                          |
| Appendic                                                    | ces                                                                                                                                                                                                                                                                                                                                                                                                                                                                                                                                                                                                               |
| A                                                           | Definitions                                                                                                                                                                                                                                                                                                                                                                                                                                                                                                                                                                                                       |
| В                                                           | Technical Notes                                                                                                                                                                                                                                                                                                                                                                                                                                                                                                                                                                                                   |
| C                                                           | Conversion of Birth Weight Groups in Grams to Pounds and Ounces                                                                                                                                                                                                                                                                                                                                                                                                                                                                                                                                                   |
| D                                                           | Population of the State of Washington by Age Group, by Sex, April 1, 1989 115                                                                                                                                                                                                                                                                                                                                                                                                                                                                                                                                     |
| E                                                           | Population, State of Washington, Counties, and Cities of 10,000 Population and Over, April 1, 1989                                                                                                                                                                                                                                                                                                                                                                                                                                                                                                                |
| F                                                           | Reporting Forms                                                                                                                                                                                                                                                                                                                                                                                                                                                                                                                                                                                                   |