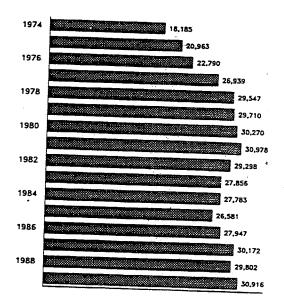

| Ėìgur                                                       | Total of Induced Abortions per Year, Washington State Residents, 1974-1989 . 73 e 9 Total of Induced Abortions per Year, Washington State Occurrences, 1974-1989 . 73 e 10 Abortion Occurrences by Age Group, Washington State, 1988 and 1989 . 74 e 11 Resident Abortions by Age Group, Washington State, 1988 and 1989 . 74 e 12 Maternal Deaths Attributed to Abortion, Washington State Residents, 1950-1989 . 75 e 13 Complication Rates by Type and Trimester, Washington State Occurrences, 1989 . 76 e 14 Complication Rates and Second Trimester Procedures,     Washington State Occurrences, 1982-1989 |
|-------------------------------------------------------------|-------------------------------------------------------------------------------------------------------------------------------------------------------------------------------------------------------------------------------------------------------------------------------------------------------------------------------------------------------------------------------------------------------------------------------------------------------------------------------------------------------------------------------------------------------------------------------------------------------------------|
| Maps                                                        |                                                                                                                                                                                                                                                                                                                                                                                                                                                                                                                                                                                                                   |
| Map<br>Map<br>Map<br>Map<br>Map<br>Map<br>Map<br>Map<br>Map | 2Inadequate Prenatal Care, Washington State 1988-1989.83Deaths, Washington State 1989.304Infant Mortality, Washington State 1987-1989.335Fetal Deaths, Washington State 1987-1989.356Access to Non-hospital Abortion Services, Washington State 1989.827Induced Abortions, Washington State 1989.838Marriages, Washington State 1989.100                                                                                                                                                                                                                                                                          |
| Appendic                                                    | ces                                                                                                                                                                                                                                                                                                                                                                                                                                                                                                                                                                                                               |
| A                                                           | Definitions                                                                                                                                                                                                                                                                                                                                                                                                                                                                                                                                                                                                       |
| В                                                           | Technical Notes                                                                                                                                                                                                                                                                                                                                                                                                                                                                                                                                                                                                   |
| C                                                           | Conversion of Birth Weight Groups in Grams to Pounds and Ounces                                                                                                                                                                                                                                                                                                                                                                                                                                                                                                                                                   |
| D                                                           | Population of the State of Washington by Age Group, by Sex, April 1, 1989 115                                                                                                                                                                                                                                                                                                                                                                                                                                                                                                                                     |
| E                                                           | Population, State of Washington, Counties, and Cities of 10,000 Population and Over, April 1, 1989                                                                                                                                                                                                                                                                                                                                                                                                                                                                                                                |
| F                                                           | Reporting Forms                                                                                                                                                                                                                                                                                                                                                                                                                                                                                                                                                                                                   |