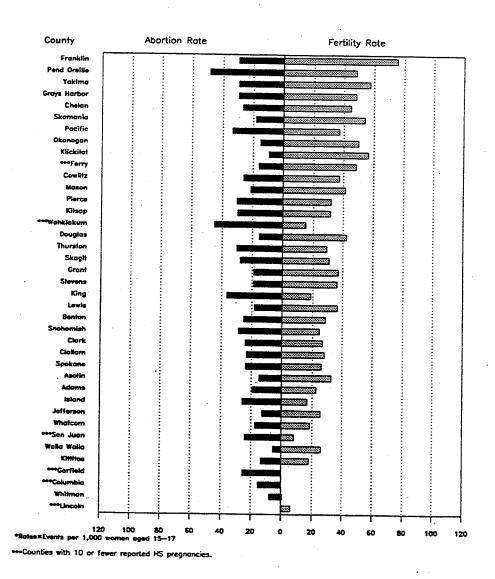

Table 18
Live Births to Single Mothers by Place of Residence by Age of Mother, Washington State 1989

| Skagit                                                                                                                                                                                                                                                                                                                                                                                                                                                                                                                                                                                                                                                                                                                                                                                                                                                                                                                                                                                                                                                                                                                                                                                                                                                                                                                                                                                                                                                                                                                                                                                                                                                                                                                                                                                                                                                                                                                                                                                                                                                                                                                       |                            |            |           | Llode | violiters i | Jy Flace     | or Hesi    | aence | e by Ag        | e of Mo  | other, Wa    | shingto                                          | n State                                          | 198 | 9           |
|------------------------------------------------------------------------------------------------------------------------------------------------------------------------------------------------------------------------------------------------------------------------------------------------------------------------------------------------------------------------------------------------------------------------------------------------------------------------------------------------------------------------------------------------------------------------------------------------------------------------------------------------------------------------------------------------------------------------------------------------------------------------------------------------------------------------------------------------------------------------------------------------------------------------------------------------------------------------------------------------------------------------------------------------------------------------------------------------------------------------------------------------------------------------------------------------------------------------------------------------------------------------------------------------------------------------------------------------------------------------------------------------------------------------------------------------------------------------------------------------------------------------------------------------------------------------------------------------------------------------------------------------------------------------------------------------------------------------------------------------------------------------------------------------------------------------------------------------------------------------------------------------------------------------------------------------------------------------------------------------------------------------------------------------------------------------------------------------------------------------------|----------------------------|------------|-----------|-------|-------------|--------------|------------|-------|----------------|----------|--------------|--------------------------------------------------|--------------------------------------------------|-----|-------------|
| Section   1985   108                                                                                                                                                                                                                                                                                                                                                                                                                                                                                                                                                                                                                                                                                                                                                                                                                                                                                                                                                                                                                                                                                                                                                                                                                                                                                                                                                                                                                                                                                                                                                                                                                                                                                                                                                                                                                                                                                                                                                                                                                                                                                                         |                            |            |           |       | • {         | _            |            | - 1   |                |          |              |                                                  | 45                                               | and | Age         |
| Accord                                                                                                                                                                                                                                                                                                                                                                                                                                                                                                                                                                                                                                                                                                                                                                                                                                                                                                                                                                                                                                                                                                                                                                                                                                                                                                                                                                                                                                                                                                                                                                                                                                                                                                                                                                                                                                                                                                                                                                                                                                                                                                                       |                            |            |           |       | 2,102       | 3,26         | 6,0        | 34    |                |          |              |                                                  |                                                  |     | Unknown     |
| Benneward:                                                                                                                                                                                                                                                                                                                                                                                                                                                                                                                                                                                                                                                                                                                                                                                                                                                                                                                                                                                                                                                                                                                                                                                                                                                                                                                                                                                                                                                                                                                                                                                                                                                                                                                                                                                                                                                                                                                                                                                                                                                                                                                   |                            |            |           | 1     |             | 1            | 0          | 22    |                |          |              |                                                  |                                                  | 8   | 54          |
| Sectionary 200 1 28 54 95 72 24 04 12 1 1 2 1 1 28 15                                                                                                                                                                                                                                                                                                                                                                                                                                                                                                                                                                                                                                                                                                                                                                                                                                                                                                                                                                                                                                                                                                                                                                                                                                                                                                                                                                                                                                                                                                                                                                                                                                                                                                                                                                                                                                                                                                                                                                                                                                                                        |                            |            |           | i     | i           | 1            | 1 '        | 34    | 20             |          | "            | '                                                | 1                                                |     |             |
| Chair   Chair   Chair   Chair   Chair   Chair   Chair   Chair   Chair   Chair   Chair   Chair   Chair   Chair   Chair   Chair   Chair   Chair   Chair   Chair   Chair   Chair   Chair   Chair   Chair   Chair   Chair   Chair   Chair   Chair   Chair   Chair   Chair   Chair   Chair   Chair   Chair   Chair   Chair   Chair   Chair   Chair   Chair   Chair   Chair   Chair   Chair   Chair   Chair   Chair   Chair   Chair   Chair   Chair   Chair   Chair   Chair   Chair   Chair   Chair   Chair   Chair   Chair   Chair   Chair   Chair   Chair   Chair   Chair   Chair   Chair   Chair   Chair   Chair   Chair   Chair   Chair   Chair   Chair   Chair   Chair   Chair   Chair   Chair   Chair   Chair   Chair   Chair   Chair   Chair   Chair   Chair   Chair   Chair   Chair   Chair   Chair   Chair   Chair   Chair   Chair   Chair   Chair   Chair   Chair   Chair   Chair   Chair   Chair   Chair   Chair   Chair   Chair   Chair   Chair   Chair   Chair   Chair   Chair   Chair   Chair   Chair   Chair   Chair   Chair   Chair   Chair   Chair   Chair   Chair   Chair   Chair   Chair   Chair   Chair   Chair   Chair   Chair   Chair   Chair   Chair   Chair   Chair   Chair   Chair   Chair   Chair   Chair   Chair   Chair   Chair   Chair   Chair   Chair   Chair   Chair   Chair   Chair   Chair   Chair   Chair   Chair   Chair   Chair   Chair   Chair   Chair   Chair   Chair   Chair   Chair   Chair   Chair   Chair   Chair   Chair   Chair   Chair   Chair   Chair   Chair   Chair   Chair   Chair   Chair   Chair   Chair   Chair   Chair   Chair   Chair   Chair   Chair   Chair   Chair   Chair   Chair   Chair   Chair   Chair   Chair   Chair   Chair   Chair   Chair   Chair   Chair   Chair   Chair   Chair   Chair   Chair   Chair   Chair   Chair   Chair   Chair   Chair   Chair   Chair   Chair   Chair   Chair   Chair   Chair   Chair   Chair   Chair   Chair   Chair   Chair   Chair   Chair   Chair   Chair   Chair   Chair   Chair   Chair   Chair   Chair   Chair   Chair   Chair   Chair   Chair   Chair   Chair   Chair   Chair   Chair   Chair   Chair   Chair   Chair   Chai | Kennewick<br>Richland      |            | 260       |       | 28          | 1 5          | 4   7      | 52    | 78             |          | 12           | 1                                                |                                                  |     |             |
| Vereintende   121                                                                                                                                                                                                                                                                                                                                                                                                                                                                                                                                                                                                                                                                                                                                                                                                                                                                                                                                                                                                                                                                                                                                                                                                                                                                                                                                                                                                                                                                                                                                                                                                                                                                                                                                                                                                                                                                                                                                                                                                                                                                                                            | Chelan                     |            |           | ,     | - 1         |              | 2   1      | 28    | 12             | 19       |              | ł                                                |                                                  |     |             |
| Page   Page   Page   Page   Page   Page   Page   Page   Page   Page   Page   Page   Page   Page   Page   Page   Page   Page   Page   Page   Page   Page   Page   Page   Page   Page   Page   Page   Page   Page   Page   Page   Page   Page   Page   Page   Page   Page   Page   Page   Page   Page   Page   Page   Page   Page   Page   Page   Page   Page   Page   Page   Page   Page   Page   Page   Page   Page   Page   Page   Page   Page   Page   Page   Page   Page   Page   Page   Page   Page   Page   Page   Page   Page   Page   Page   Page   Page   Page   Page   Page   Page   Page   Page   Page   Page   Page   Page   Page   Page   Page   Page   Page   Page   Page   Page   Page   Page   Page   Page   Page   Page   Page   Page   Page   Page   Page   Page   Page   Page   Page   Page   Page   Page   Page   Page   Page   Page   Page   Page   Page   Page   Page   Page   Page   Page   Page   Page   Page   Page   Page   Page   Page   Page   Page   Page   Page   Page   Page   Page   Page   Page   Page   Page   Page   Page   Page   Page   Page   Page   Page   Page   Page   Page   Page   Page   Page   Page   Page   Page   Page   Page   Page   Page   Page   Page   Page   Page   Page   Page   Page   Page   Page   Page   Page   Page   Page   Page   Page   Page   Page   Page   Page   Page   Page   Page   Page   Page   Page   Page   Page   Page   Page   Page   Page   Page   Page   Page   Page   Page   Page   Page   Page   Page   Page   Page   Page   Page   Page   Page   Page   Page   Page   Page   Page   Page   Page   Page   Page   Page   Page   Page   Page   Page   Page   Page   Page   Page   Page   Page   Page   Page   Page   Page   Page   Page   Page   Page   Page   Page   Page   Page   Page   Page   Page   Page   Page   Page   Page   Page   Page   Page   Page   Page   Page   Page   Page   Page   Page   Page   Page   Page   Page   Page   Page   Page   Page   Page   Page   Page   Page   Page   Page   Page   Page   Page   Page   Page   Page   Page   Page   Page   Page   Page   Page   Page   Page   Page   Page   Page   Page   Page    |                            |            | 121       |       | 16          | 2            |            | 8 9   |                |          |              | 2                                                |                                                  |     |             |
| Claim                                                                                                                                                                                                                                                                                                                                                                                                                                                                                                                                                                                                                                                                                                                                                                                                                                                                                                                                                                                                                                                                                                                                                                                                                                                                                                                                                                                                                                                                                                                                                                                                                                                                                                                                                                                                                                                                                                                                                                                                                                                                                                                        |                            |            | 227<br>89 |       | 26          | 55           | 3   6      | 11    | 42             | 1        |              | 2                                                | 1                                                |     |             |
| Columbia   10                                                                                                                                                                                                                                                                                                                                                                                                                                                                                                                                                                                                                                                                                                                                                                                                                                                                                                                                                                                                                                                                                                                                                                                                                                                                                                                                                                                                                                                                                                                                                                                                                                                                                                                                                                                                                                                                                                                                                                                                                                                                                                                |                            |            | 917       |       |             | <del> </del> |            |       |                |          |              |                                                  |                                                  |     |             |
| Confect   179                                                                                                                                                                                                                                                                                                                                                                                                                                                                                                                                                                                                                                                                                                                                                                                                                                                                                                                                                                                                                                                                                                                                                                                                                                                                                                                                                                                                                                                                                                                                                                                                                                                                                                                                                                                                                                                                                                                                                                                                                                                                                                                |                            |            | - 6       | 2     | . 52        | 119          | 19         | á     | 123            | 89<br>44 | 23           |                                                  |                                                  |     | 9           |
| Control   Control   Control   Control   Control   Control   Control   Control   Control   Control   Control   Control   Control   Control   Control   Control   Control   Control   Control   Control   Control   Control   Control   Control   Control   Control   Control   Control   Control   Control   Control   Control   Control   Control   Control   Control   Control   Control   Control   Control   Control   Control   Control   Control   Control   Control   Control   Control   Control   Control   Control   Control   Control   Control   Control   Control   Control   Control   Control   Control   Control   Control   Control   Control   Control   Control   Control   Control   Control   Control   Control   Control   Control   Control   Control   Control   Control   Control   Control   Control   Control   Control   Control   Control   Control   Control   Control   Control   Control   Control   Control   Control   Control   Control   Control   Control   Control   Control   Control   Control   Control   Control   Control   Control   Control   Control   Control   Control   Control   Control   Control   Control   Control   Control   Control   Control   Control   Control   Control   Control   Control   Control   Control   Control   Control   Control   Control   Control   Control   Control   Control   Control   Control   Control   Control   Control   Control   Control   Control   Control   Control   Control   Control   Control   Control   Control   Control   Control   Control   Control   Control   Control   Control   Control   Control   Control   Control   Control   Control   Control   Control   Control   Control   Control   Control   Control   Control   Control   Control   Control   Control   Control   Control   Control   Control   Control   Control   Control   Control   Control   Control   Control   Control   Control   Control   Control   Control   Control   Control   Control   Control   Control   Control   Control   Control   Control   Control   Control   Control   Control   Control   Control   Control   Control   Cont |                            |            | J         | 2     | 45          | 1            | 1          |       |                |          | 1            | '                                                |                                                  |     | 3           |
| Docycles                                                                                                                                                                                                                                                                                                                                                                                                                                                                                                                                                                                                                                                                                                                                                                                                                                                                                                                                                                                                                                                                                                                                                                                                                                                                                                                                                                                                                                                                                                                                                                                                                                                                                                                                                                                                                                                                                                                                                                                                                                                                                                                     |                            | - 1        |           | 1 .   | 12          | 25           | 3          | 9     | 73<br>20       |          |              | 1                                                |                                                  |     | ,           |
| Ferry                                                                                                                                                                                                                                                                                                                                                                                                                                                                                                                                                                                                                                                                                                                                                                                                                                                                                                                                                                                                                                                                                                                                                                                                                                                                                                                                                                                                                                                                                                                                                                                                                                                                                                                                                                                                                                                                                                                                                                                                                                                                                                                        | Douglas                    |            | - 1       | •     | 1 '         | 1            | -          |       |                | 13       |              | - ]                                              |                                                  |     | 1           |
| Garfeld 26 5 25 35 43 65 77 22 8 2 8 2 8 2 8 6 6 6 6 6 6 6 6 6 6 6                                                                                                                                                                                                                                                                                                                                                                                                                                                                                                                                                                                                                                                                                                                                                                                                                                                                                                                                                                                                                                                                                                                                                                                                                                                                                                                                                                                                                                                                                                                                                                                                                                                                                                                                                                                                                                                                                                                                                                                                                                                           |                            |            |           |       | 1           |              | ľ          | i     |                |          | 3            | 1                                                |                                                  |     | •           |
| Garried 6                                                                                                                                                                                                                                                                                                                                                                                                                                                                                                                                                                                                                                                                                                                                                                                                                                                                                                                                                                                                                                                                                                                                                                                                                                                                                                                                                                                                                                                                                                                                                                                                                                                                                                                                                                                                                                                                                                                                                                                                                                                                                                                    |                            |            | 252       | 5     | 35          | 43           |            |       |                |          | <del></del>  |                                                  |                                                  |     |             |
| Control   Control   Control   Control   Control   Control   Control   Control   Control   Control   Control   Control   Control   Control   Control   Control   Control   Control   Control   Control   Control   Control   Control   Control   Control   Control   Control   Control   Control   Control   Control   Control   Control   Control   Control   Control   Control   Control   Control   Control   Control   Control   Control   Control   Control   Control   Control   Control   Control   Control   Control   Control   Control   Control   Control   Control   Control   Control   Control   Control   Control   Control   Control   Control   Control   Control   Control   Control   Control   Control   Control   Control   Control   Control   Control   Control   Control   Control   Control   Control   Control   Control   Control   Control   Control   Control   Control   Control   Control   Control   Control   Control   Control   Control   Control   Control   Control   Control   Control   Control   Control   Control   Control   Control   Control   Control   Control   Control   Control   Control   Control   Control   Control   Control   Control   Control   Control   Control   Control   Control   Control   Control   Control   Control   Control   Control   Control   Control   Control   Control   Control   Control   Control   Control   Control   Control   Control   Control   Control   Control   Control   Control   Control   Control   Control   Control   Control   Control   Control   Control   Control   Control   Control   Control   Control   Control   Control   Control   Control   Control   Control   Control   Control   Control   Control   Control   Control   Control   Control   Control   Control   Control   Control   Control   Control   Control   Control   Control   Control   Control   Control   Control   Control   Control   Control   Control   Control   Control   Control   Control   Control   Control   Control   Control   Control   Control   Control   Control   Control   Control   Control   Control   Control   Control   Cont | Garfield                   | -          |           |       | 23          |              | 1          |       | 37             | 22       | 7            | 2 2                                              | 1                                                | ]   |             |
| Grays-1-stance Abordison 1052 1 14 47 Abordison 1052 1 14 14 42 62 62 7 13 1 10                                                                                                                                                                                                                                                                                                                                                                                                                                                                                                                                                                                                                                                                                                                                                                                                                                                                                                                                                                                                                                                                                                                                                                                                                                                                                                                                                                                                                                                                                                                                                                                                                                                                                                                                                                                                                                                                                                                                                                                                                                              |                            |            | 2229      | 4     | 32          | 1            | 1          | - 1   |                |          | j.           |                                                  |                                                  |     |             |
| Aberdeen   105                                                                                                                                                                                                                                                                                                                                                                                                                                                                                                                                                                                                                                                                                                                                                                                                                                                                                                                                                                                                                                                                                                                                                                                                                                                                                                                                                                                                                                                                                                                                                                                                                                                                                                                                                                                                                                                                                                                                                                                                                                                                                                               | Grays Harbor               |            |           | •     | 1           | 15           | i i        | - 1   |                |          |              |                                                  |                                                  | - 1 |             |
| Second   Second   Second   Second   Second   Second   Second   Second   Second   Second   Second   Second   Second   Second   Second   Second   Second   Second   Second   Second   Second   Second   Second   Second   Second   Second   Second   Second   Second   Second   Second   Second   Second   Second   Second   Second   Second   Second   Second   Second   Second   Second   Second   Second   Second   Second   Second   Second   Second   Second   Second   Second   Second   Second   Second   Second   Second   Second   Second   Second   Second   Second   Second   Second   Second   Second   Second   Second   Second   Second   Second   Second   Second   Second   Second   Second   Second   Second   Second   Second   Second   Second   Second   Second   Second   Second   Second   Second   Second   Second   Second   Second   Second   Second   Second   Second   Second   Second   Second   Second   Second   Second   Second   Second   Second   Second   Second   Second   Second   Second   Second   Second   Second   Second   Second   Second   Second   Second   Second   Second   Second   Second   Second   Second   Second   Second   Second   Second   Second   Second   Second   Second   Second   Second   Second   Second   Second   Second   Second   Second   Second   Second   Second   Second   Second   Second   Second   Second   Second   Second   Second   Second   Second   Second   Second   Second   Second   Second   Second   Second   Second   Second   Second   Second   Second   Second   Second   Second   Second   Second   Second   Second   Second   Second   Second   Second   Second   Second   Second   Second   Second   Second   Second   Second   Second   Second   Second   Second   Second   Second   Second   Second   Second   Second   Second   Second   Second   Second   Second   Second   Second   Second   Second   Second   Second   Second   Second   Second   Second   Second   Second   Second   Second   Second   Second   Second   Second   Second   Second   Second   Second   Second   Second   Second   Second   Second   Second   S | Aberdeen                   |            | 105       | ٠.    |             |              | 108        |       | 65             | 28       |              | 1                                                | -                                                | - 1 |             |
| Kings                                                                                                                                                                                                                                                                                                                                                                                                                                                                                                                                                                                                                                                                                                                                                                                                                                                                                                                                                                                                                                                                                                                                                                                                                                                                                                                                                                                                                                                                                                                                                                                                                                                                                                                                                                                                                                                                                                                                                                                                                                                                                                                        |                            |            | 82<br>31  |       |             | 12           | 31         | - 1   |                |          | 1            | 1                                                |                                                  |     |             |
| No.   No.   No.   No.   No.   No.   No.   No.   No.   No.   No.   No.   No.   No.   No.   No.   No.   No.   No.   No.   No.   No.   No.   No.   No.   No.   No.   No.   No.   No.   No.   No.   No.   No.   No.   No.   No.   No.   No.   No.   No.   No.   No.   No.   No.   No.   No.   No.   No.   No.   No.   No.   No.   No.   No.   No.   No.   No.   No.   No.   No.   No.   No.   No.   No.   No.   No.   No.   No.   No.   No.   No.   No.   No.   No.   No.   No.   No.   No.   No.   No.   No.   No.   No.   No.   No.   No.   No.   No.   No.   No.   No.   No.   No.   No.   No.   No.   No.   No.   No.   No.   No.   No.   No.   No.   No.   No.   No.   No.   No.   No.   No.   No.   No.   No.   No.   No.   No.   No.   No.   No.   No.   No.   No.   No.   No.   No.   No.   No.   No.   No.   No.   No.   No.   No.   No.   No.   No.   No.   No.   No.   No.   No.   No.   No.   No.   No.   No.   No.   No.   No.   No.   No.   No.   No.   No.   No.   No.   No.   No.   No.   No.   No.   No.   No.   No.   No.   No.   No.   No.   No.   No.   No.   No.   No.   No.   No.   No.   No.   No.   No.   No.   No.   No.   No.   No.   No.   No.   No.   No.   No.   No.   No.   No.   No.   No.   No.   No.   No.   No.   No.   No.   No.   No.   No.   No.   No.   No.   No.   No.   No.   No.   No.   No.   No.   No.   No.   No.   No.   No.   No.   No.   No.   No.   No.   No.   No.   No.   No.   No.   No.   No.   No.   No.   No.   No.   No.   No.   No.   No.   No.   No.   No.   No.   No.   No.   No.   No.   No.   No.   No.   No.   No.   No.   No.   No.   No.   No.   No.   No.   No.   No.   No.   No.   No.   No.   No.   No.   No.   No.   No.   No.   No.   No.   No.   No.   No.   No.   No.   No.   No.   No.   No.   No.   No.   No.   No.   No.   No.   No.   No.   No.   No.   No.   No.   No.   No.   No.   No.   No.   No.   No.   No.   No.   No.   No.   No.   No.   No.   No.   No.   No.   No.   No.   No.   No.   No.   No.   No.   No.   No.   No.   No.   No.   No.   No.   No.   No.   No.   No.   No.   No.   No.   No.   No.   No.   No.   No.   No.   No.   No.  |                            |            | 66        | 1     |             |              |            |       |                |          |              |                                                  |                                                  |     |             |
| Bellevis   198                                                                                                                                                                                                                                                                                                                                                                                                                                                                                                                                                                                                                                                                                                                                                                                                                                                                                                                                                                                                                                                                                                                                                                                                                                                                                                                                                                                                                                                                                                                                                                                                                                                                                                                                                                                                                                                                                                                                                                                                                                                                                                               | King<br>Auburn             | 4          | 474       | 25    | 450         | 694          | 1,512      |       | 1 007          |          | •            | j                                                |                                                  |     |             |
| Red                                                                                                                                                                                                                                                                                                                                                                                                                                                                                                                                                                                                                                                                                                                                                                                                                                                                                                                                                                                                                                                                                                                                                                                                                                                                                                                                                                                                                                                                                                                                                                                                                                                                                                                                                                                                                                                                                                                                                                                                                                                                                                                          | Bellevue<br>Bothell (part) |            | 138       |       | 12          | 22           | 83<br>49   |       | 35<br>32       | 24       | 5            | 30                                               |                                                  | 4   |             |
| Red                                                                                                                                                                                                                                                                                                                                                                                                                                                                                                                                                                                                                                                                                                                                                                                                                                                                                                                                                                                                                                                                                                                                                                                                                                                                                                                                                                                                                                                                                                                                                                                                                                                                                                                                                                                                                                                                                                                                                                                                                                                                                                                          | Kent                       | Ι,         | 43        | •     | 2           | 2            | 1 6        |       | 5              | 1        |              |                                                  |                                                  |     | 1           |
| Hedrinord                                                                                                                                                                                                                                                                                                                                                                                                                                                                                                                                                                                                                                                                                                                                                                                                                                                                                                                                                                                                                                                                                                                                                                                                                                                                                                                                                                                                                                                                                                                                                                                                                                                                                                                                                                                                                                                                                                                                                                                                                                                                                                                    | Mercer Island              |            | 60        |       | 3           |              | 68<br>20   |       | 36<br>13       | 14       |              |                                                  | İ                                                | - 1 | ,           |
| Befineston   258                                                                                                                                                                                                                                                                                                                                                                                                                                                                                                                                                                                                                                                                                                                                                                                                                                                                                                                                                                                                                                                                                                                                                                                                                                                                                                                                                                                                                                                                                                                                                                                                                                                                                                                                                                                                                                                                                                                                                                                                                                                                                                             | Renton                     | - 1        | 60        | •     | 8           | 11           | 18         |       | 2              | 3        | 1            |                                                  | -                                                | - 1 |             |
| Befineston   258                                                                                                                                                                                                                                                                                                                                                                                                                                                                                                                                                                                                                                                                                                                                                                                                                                                                                                                                                                                                                                                                                                                                                                                                                                                                                                                                                                                                                                                                                                                                                                                                                                                                                                                                                                                                                                                                                                                                                                                                                                                                                                             |                            | 1,8        | 199       | 19    |             | 277          | 65         |       | 40             | 21       | 4            | i                                                | 1                                                | ,   |             |
| Eliensburg   32   8                                                                                                                                                                                                                                                                                                                                                                                                                                                                                                                                                                                                                                                                                                                                                                                                                                                                                                                                                                                                                                                                                                                                                                                                                                                                                                                                                                                                                                                                                                                                                                                                                                                                                                                                                                                                                                                                                                                                                                                                                                                                                                          |                            | 2          | 69<br>38  | 2     | 82<br>36    | 123          |            | - 1   |                |          | 1            | J                                                | -                                                | .   | 15          |
| Michigan   Michigan   Michigan   Michigan   Michigan   Michigan   Michigan   Michigan   Michigan   Michigan   Michigan   Michigan   Michigan   Michigan   Michigan   Michigan   Michigan   Michigan   Michigan   Michigan   Michigan   Michigan   Michigan   Michigan   Michigan   Michigan   Michigan   Michigan   Michigan   Michigan   Michigan   Michigan   Michigan   Michigan   Michigan   Michigan   Michigan   Michigan   Michigan   Michigan   Michigan   Michigan   Michigan   Michigan   Michigan   Michigan   Michigan   Michigan   Michigan   Michigan   Michigan   Michigan   Michigan   Michigan   Michigan   Michigan   Michigan   Michigan   Michigan   Michigan   Michigan   Michigan   Michigan   Michigan   Michigan   Michigan   Michigan   Michigan   Michigan   Michigan   Michigan   Michigan   Michigan   Michigan   Michigan   Michigan   Michigan   Michigan   Michigan   Michigan   Michigan   Michigan   Michigan   Michigan   Michigan   Michigan   Michigan   Michigan   Michigan   Michigan   Michigan   Michigan   Michigan   Michigan   Michigan   Michigan   Michigan   Michigan   Michigan   Michigan   Michigan   Michigan   Michigan   Michigan   Michigan   Michigan   Michigan   Michigan   Michigan   Michigan   Michigan   Michigan   Michigan   Michigan   Michigan   Michigan   Michigan   Michigan   Michigan   Michigan   Michigan   Michigan   Michigan   Michigan   Michigan   Michigan   Michigan   Michigan   Michigan   Michigan   Michigan   Michigan   Michigan   Michigan   Michigan   Michigan   Michigan   Michigan   Michigan   Michigan   Michigan   Michigan   Michigan   Michigan   Michigan   Michigan   Michigan   Michigan   Michigan   Michigan   Michigan   Michigan   Michigan   Michigan   Michigan   Michigan   Michigan   Michigan   Michigan   Michigan   Michigan   Michigan   Michigan   Michigan   Michigan   Michigan   Michigan   Michigan   Michigan   Michigan   Michigan   Michigan   Michigan   Michigan   Michigan   Michigan   Michigan   Michigan   Michigan   Michigan   Michigan   Michigan   Michigan   Michigan   Michigan   Michigan  |                            |            | 67        |       | 8           |              |            |       | 1              |          | 4            | 1                                                |                                                  |     |             |
| Lewis   264                                                                                                                                                                                                                                                                                                                                                                                                                                                                                                                                                                                                                                                                                                                                                                                                                                                                                                                                                                                                                                                                                                                                                                                                                                                                                                                                                                                                                                                                                                                                                                                                                                                                                                                                                                                                                                                                                                                                                                                                                                                                                                                  | •                          | 1          | - 1       |       | l .         | i ·          | 12         |       | 6              |          |              |                                                  | -                                                |     |             |
| Lincoln 13                                                                                                                                                                                                                                                                                                                                                                                                                                                                                                                                                                                                                                                                                                                                                                                                                                                                                                                                                                                                                                                                                                                                                                                                                                                                                                                                                                                                                                                                                                                                                                                                                                                                                                                                                                                                                                                                                                                                                                                                                                                                                                                   |                            | 2          | 64<br>06  | 1     | 36          | 70           |            |       |                |          | <del>}</del> | <u> </u>                                         | <u> </u>                                         |     |             |
| Mason                                                                                                                                                                                                                                                                                                                                                                                                                                                                                                                                                                                                                                                                                                                                                                                                                                                                                                                                                                                                                                                                                                                                                                                                                                                                                                                                                                                                                                                                                                                                                                                                                                                                                                                                                                                                                                                                                                                                                                                                                                                                                                                        |                            | 1          |           |       |             |              | 25         |       | 24             | 20<br>8  | 6            |                                                  |                                                  |     |             |
| Okanogan         177         1         23         29         61         39         15         9           Pacific         62         1         6         15         20         10         6         3         1           Percend Creditile         41         7         10         12         6         5         1           Percend Creditile         41         7         10         12         6         5         1           Percend Creditile         41         7         10         12         6         5         1           Percend Creditile         41         7         10         12         6         5         1           Payasilup         98         17         303         485         891         519         248         85         12         1           San Juan         17         1         1         3         22         6         3         1         1           Skapit         31         4         36         56         114         64         33         3         2           Mount Vernon         100         1         15         10         9         6         33<                                                                                                                                                                                                                                                                                                                                                                                                                                                                                                                                                                                                                                                                                                                                                                                                                                                                                                                                                                                                                | Mason                      | i          | 1         |       |             |              | 1          | 1     |                |          | 1            |                                                  |                                                  |     |             |
| Pachic                                                                                                                                                                                                                                                                                                                                                                                                                                                                                                                                                                                                                                                                                                                                                                                                                                                                                                                                                                                                                                                                                                                                                                                                                                                                                                                                                                                                                                                                                                                                                                                                                                                                                                                                                                                                                                                                                                                                                                                                                                                                                                                       | -                          | 17         | 77        | 1     |             | ł            | 1          |       |                |          | 1            | 1                                                | 1                                                |     |             |
| Pierce 2.561                                                                                                                                                                                                                                                                                                                                                                                                                                                                                                                                                                                                                                                                                                                                                                                                                                                                                                                                                                                                                                                                                                                                                                                                                                                                                                                                                                                                                                                                                                                                                                                                                                                                                                                                                                                                                                                                                                                                                                                                                                                                                                                 |                            |            |           | _1_   | 6           |              | 1          |       |                |          |              |                                                  |                                                  |     |             |
| Puysalup                                                                                                                                                                                                                                                                                                                                                                                                                                                                                                                                                                                                                                                                                                                                                                                                                                                                                                                                                                                                                                                                                                                                                                                                                                                                                                                                                                                                                                                                                                                                                                                                                                                                                                                                                                                                                                                                                                                                                                                                                                                                                                                     | · - · - ·                  | 1          |           |       | 1           |              | 12         |       |                |          |              | <del>                                     </del> | +                                                |     |             |
| San Juan   17                                                                                                                                                                                                                                                                                                                                                                                                                                                                                                                                                                                                                                                                                                                                                                                                                                                                                                                                                                                                                                                                                                                                                                                                                                                                                                                                                                                                                                                                                                                                                                                                                                                                                                                                                                                                                                                                                                                                                                                                                                                                                                                | Puyallup                   | 9          | 9         |       | 13          | 19           | 891<br>37  | !     |                |          | 85           | 12                                               |                                                  |     | •           |
| Skeptic   312                                                                                                                                                                                                                                                                                                                                                                                                                                                                                                                                                                                                                                                                                                                                                                                                                                                                                                                                                                                                                                                                                                                                                                                                                                                                                                                                                                                                                                                                                                                                                                                                                                                                                                                                                                                                                                                                                                                                                                                                                                                                                                                | San Juan                   | 1          |           | 10    | . 1         |              | 395        | :     | 246            |          |              | 2 7                                              |                                                  |     |             |
| Mount Vernon   100                                                                                                                                                                                                                                                                                                                                                                                                                                                                                                                                                                                                                                                                                                                                                                                                                                                                                                                                                                                                                                                                                                                                                                                                                                                                                                                                                                                                                                                                                                                                                                                                                                                                                                                                                                                                                                                                                                                                                                                                                                                                                                           | Skagit<br>Anacostes        |            |           | 4     |             |              | 1          |       |                | - 1      |              | 1                                                | 1                                                |     | •           |
| Stantaria   39                                                                                                                                                                                                                                                                                                                                                                                                                                                                                                                                                                                                                                                                                                                                                                                                                                                                                                                                                                                                                                                                                                                                                                                                                                                                                                                                                                                                                                                                                                                                                                                                                                                                                                                                                                                                                                                                                                                                                                                                                                                                                                               | Mount Vernon               | 10         | ò         | 1     |             | 10           | 9          |       | 6              | 4        | 3            |                                                  | 1                                                |     |             |
| Edmonds   1,470   4   189   307   481   309   113   54   6   1   6   Everett   503   1   666   104   185   95   32   18   1   1   6   Lymrwood   162   12   45   52   32   16   4   1   1   Spokane (city)   1,057   6   119   214   379   216   88   31   3   1   Sweens   108   15   25   37   20   11   Lacey   518   5   75   101   162   108   48   13   2   Clymria   201   1   28   36   62   47   20   3   Valta Walla (city)   128   1   17   30   54   18   7   1   Walka Walla (city)   128   1   17   30   54   18   7   1   Walka Walla (city)   128   1   17   30   54   18   7   1   Whitman   57   1   13   23   13   4   2   1   Williama   1,305   15   186   229   458   256   113   34   11   1   2   Valta (city)   422   4   70   72   154   79   26   13   34   11   1   2                                                                                                                                                                                                                                                                                                                                                                                                                                                                                                                                                                                                                                                                                                                                                                                                                                                                                                                                                                                                                                                                                                                                                                                                                                                                                                                            |                            |            |           |       |             |              | 1          |       |                | - 1      | 1            |                                                  | ľ                                                |     |             |
| Lymwrood   162   38   166   104   185   85   32   18   1   1   1   1   1   1   1   1                                                                                                                                                                                                                                                                                                                                                                                                                                                                                                                                                                                                                                                                                                                                                                                                                                                                                                                                                                                                                                                                                                                                                                                                                                                                                                                                                                                                                                                                                                                                                                                                                                                                                                                                                                                                                                                                                                                                                                                                                                         | Edmonds                    | 61         | В         | 4     | 189         | 307          | 481        | 3     | 309            | 113      | 54           |                                                  | <del>                                     </del> |     | <del></del> |
| 1,399                                                                                                                                                                                                                                                                                                                                                                                                                                                                                                                                                                                                                                                                                                                                                                                                                                                                                                                                                                                                                                                                                                                                                                                                                                                                                                                                                                                                                                                                                                                                                                                                                                                                                                                                                                                                                                                                                                                                                                                                                                                                                                                        | Lyngwood                   | 163        | 2         | 1     | 66          | 104          | 185        |       | 95             | 32<br>32 | 4            |                                                  | 1 '                                              |     | 2           |
| Spokane (city)   1,057   6   160   287   509   275   114   41   6   6   119   214   379   216   88   31   3   3   1   1   1   1   2   108   1   1   1   2   108   1   1   1   2   108   1   1   1   2   108   1   1   1   2   108   1   1   1   2   108   1   1   1   1   2   1   1   1   1   1                                                                                                                                                                                                                                                                                                                                                                                                                                                                                                                                                                                                                                                                                                                                                                                                                                                                                                                                                                                                                                                                                                                                                                                                                                                                                                                                                                                                                                                                                                                                                                                                                                                                                                                                                                                                                              | Spokane                    | ·          | 1         | - 1   | 3           | 4            | 16         |       | 12             | 16       |              | ·                                                |                                                  |     |             |
| 108                                                                                                                                                                                                                                                                                                                                                                                                                                                                                                                                                                                                                                                                                                                                                                                                                                                                                                                                                                                                                                                                                                                                                                                                                                                                                                                                                                                                                                                                                                                                                                                                                                                                                                                                                                                                                                                                                                                                                                                                                                                                                                                          | Spokane (city)             | 1,057      | ;   ·     |       |             | 287<br>214   | 509<br>379 |       |                |          |              |                                                  |                                                  |     | · •         |
| Lacey   72   1   8   177   22   13   8   3   3   2   4                                                                                                                                                                                                                                                                                                                                                                                                                                                                                                                                                                                                                                                                                                                                                                                                                                                                                                                                                                                                                                                                                                                                                                                                                                                                                                                                                                                                                                                                                                                                                                                                                                                                                                                                                                                                                                                                                                                                                                                                                                                                       |                            |            |           | .     |             |              | 1          | 1     | 1              | J        | 31           | . 3                                              |                                                  |     |             |
| Variety   Variety   Variety   Variety   Variety   Variety   Variety   Variety   Variety   Variety   Variety   Variety   Variety   Variety   Variety   Variety   Variety   Variety   Variety   Variety   Variety   Variety   Variety   Variety   Variety   Variety   Variety   Variety   Variety   Variety   Variety   Variety   Variety   Variety   Variety   Variety   Variety   Variety   Variety   Variety   Variety   Variety   Variety   Variety   Variety   Variety   Variety   Variety   Variety   Variety   Variety   Variety   Variety   Variety   Variety   Variety   Variety   Variety   Variety   Variety   Variety   Variety   Variety   Variety   Variety   Variety   Variety   Variety   Variety   Variety   Variety   Variety   Variety   Variety   Variety   Variety   Variety   Variety   Variety   Variety   Variety   Variety   Variety   Variety   Variety   Variety   Variety   Variety   Variety   Variety   Variety   Variety   Variety   Variety   Variety   Variety   Variety   Variety   Variety   Variety   Variety   Variety   Variety   Variety   Variety   Variety   Variety   Variety   Variety   Variety   Variety   Variety   Variety   Variety   Variety   Variety   Variety   Variety   Variety   Variety   Variety   Variety   Variety   Variety   Variety   Variety   Variety   Variety   Variety   Variety   Variety   Variety   Variety   Variety   Variety   Variety   Variety   Variety   Variety   Variety   Variety   Variety   Variety   Variety   Variety   Variety   Variety   Variety   Variety   Variety   Variety   Variety   Variety   Variety   Variety   Variety   Variety   Variety   Variety   Variety   Variety   Variety   Variety   Variety   Variety   Variety   Variety   Variety   Variety   Variety   Variety   Variety   Variety   Variety   Variety   Variety   Variety   Variety   Variety   Variety   Variety   Variety   Variety   Variety   Variety   Variety   Variety   Variety   Variety   Variety   Variety   Variety   Variety   Variety   Variety   Variety   Variety   Variety   Variety   Variety   Variety   Variety   Variety   Variety   Vari | Lacey                      | 72         | : I       | 1     |             |              | 162        | 1     | 08             | 48       | 13           | ,                                                | 1                                                |     |             |
| Valla Walla (city)                                                                                                                                                                                                                                                                                                                                                                                                                                                                                                                                                                                                                                                                                                                                                                                                                                                                                                                                                                                                                                                                                                                                                                                                                                                                                                                                                                                                                                                                                                                                                                                                                                                                                                                                                                                                                                                                                                                                                                                                                                                                                                           |                            |            |           | •     | 28          | 36           | 62         |       | 47             |          | 3            | -                                                |                                                  |     | 4           |
| Walka Walla (city)                                                                                                                                                                                                                                                                                                                                                                                                                                                                                                                                                                                                                                                                                                                                                                                                                                                                                                                                                                                                                                                                                                                                                                                                                                                                                                                                                                                                                                                                                                                                                                                                                                                                                                                                                                                                                                                                                                                                                                                                                                                                                                           | Valla Waila                | 170        |           |       |             |              |            | +     |                |          |              |                                                  |                                                  |     | 4           |
| Belingham 180 3 22 34 63 35 17 6 1                                                                                                                                                                                                                                                                                                                                                                                                                                                                                                                                                                                                                                                                                                                                                                                                                                                                                                                                                                                                                                                                                                                                                                                                                                                                                                                                                                                                                                                                                                                                                                                                                                                                                                                                                                                                                                                                                                                                                                                                                                                                                           |                            | 128        | 1         | 1     | 17          | 30           | 70<br>54   |       | 29<br>18       | 11,      |              | ,                                                |                                                  | 1   |             |
| Withten 57 1 13 23 13 4 2 1 2 2 1 2 2 2 2 2 2 2 2 2 2 2 2 2 2                                                                                                                                                                                                                                                                                                                                                                                                                                                                                                                                                                                                                                                                                                                                                                                                                                                                                                                                                                                                                                                                                                                                                                                                                                                                                                                                                                                                                                                                                                                                                                                                                                                                                                                                                                                                                                                                                                                                                                                                                                                                | Bellingham                 | 366<br>180 |           | 3     | 40<br>22    |              | 136<br>63  | 1 7   | 74             | 39       | 12           | 1                                                |                                                  |     |             |
| Yakima (city) 1.305 15 186 229 458 256 113 34 11 1 2                                                                                                                                                                                                                                                                                                                                                                                                                                                                                                                                                                                                                                                                                                                                                                                                                                                                                                                                                                                                                                                                                                                                                                                                                                                                                                                                                                                                                                                                                                                                                                                                                                                                                                                                                                                                                                                                                                                                                                                                                                                                         | Vhitman<br>Pulknan         | 57<br>20   | 1         |       | 1           | 13           |            | 1     |                |          |              |                                                  |                                                  |     |             |
| Faduria (City) 422 4 70 72 154 79 26 13 11 1 2                                                                                                                                                                                                                                                                                                                                                                                                                                                                                                                                                                                                                                                                                                                                                                                                                                                                                                                                                                                                                                                                                                                                                                                                                                                                                                                                                                                                                                                                                                                                                                                                                                                                                                                                                                                                                                                                                                                                                                                                                                                                               | akima                      | 1,305      |           | 15    | 186         |              |            | 1     |                | 3        |              |                                                  | 1                                                |     |             |
|                                                                                                                                                                                                                                                                                                                                                                                                                                                                                                                                                                                                                                                                                                                                                                                                                                                                                                                                                                                                                                                                                                                                                                                                                                                                                                                                                                                                                                                                                                                                                                                                                                                                                                                                                                                                                                                                                                                                                                                                                                                                                                                              | redute (CIV)               | 422        |           | 4     |             | 72           | 154        | 7     | <del>8</del> 9 |          |              |                                                  | 1                                                |     |             |