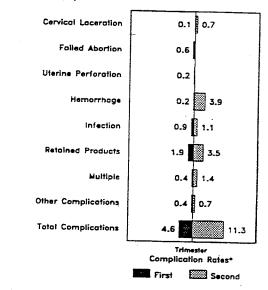

| Ėìgur                                                       | Total of Induced Abortions per Year, Washington State Residents, 1974-1989 . 73 e 9 Total of Induced Abortions per Year, Washington State Occurrences, 1974-1989 . 73 e 10 Abortion Occurrences by Age Group, Washington State, 1988 and 1989 . 74 e 11 Resident Abortions by Age Group, Washington State, 1988 and 1989 . 74 e 12 Maternal Deaths Attributed to Abortion, Washington State Residents, 1950-1989 . 75 e 13 Complication Rates by Type and Trimester, Washington State Occurrences, 1989 . 76 e 14 Complication Rates and Second Trimester Procedures,     Washington State Occurrences, 1982-1989 |
|-------------------------------------------------------------|-------------------------------------------------------------------------------------------------------------------------------------------------------------------------------------------------------------------------------------------------------------------------------------------------------------------------------------------------------------------------------------------------------------------------------------------------------------------------------------------------------------------------------------------------------------------------------------------------------------------|
| Maps                                                        |                                                                                                                                                                                                                                                                                                                                                                                                                                                                                                                                                                                                                   |
| Map<br>Map<br>Map<br>Map<br>Map<br>Map<br>Map<br>Map<br>Map | 2Inadequate Prenatal Care, Washington State 1988-1989.83Deaths, Washington State 1989.304Infant Mortality, Washington State 1987-1989.335Fetal Deaths, Washington State 1987-1989.356Access to Non-hospital Abortion Services, Washington State 1989.827Induced Abortions, Washington State 1989.838Marriages, Washington State 1989.100                                                                                                                                                                                                                                                                          |
| Appendic                                                    | ces                                                                                                                                                                                                                                                                                                                                                                                                                                                                                                                                                                                                               |
| A                                                           | Definitions                                                                                                                                                                                                                                                                                                                                                                                                                                                                                                                                                                                                       |
| В                                                           | Technical Notes                                                                                                                                                                                                                                                                                                                                                                                                                                                                                                                                                                                                   |
| C                                                           | Conversion of Birth Weight Groups in Grams to Pounds and Ounces                                                                                                                                                                                                                                                                                                                                                                                                                                                                                                                                                   |
| D                                                           | Population of the State of Washington by Age Group, by Sex, April 1, 1989 115                                                                                                                                                                                                                                                                                                                                                                                                                                                                                                                                     |
| E                                                           | Population, State of Washington, Counties, and Cities of 10,000 Population and Over, April 1, 1989                                                                                                                                                                                                                                                                                                                                                                                                                                                                                                                |
| F                                                           | Reporting Forms                                                                                                                                                                                                                                                                                                                                                                                                                                                                                                                                                                                                   |