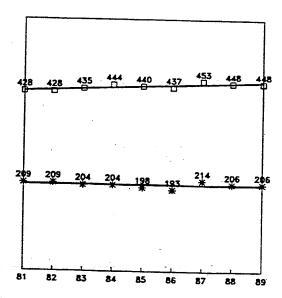

ere not tabulated. They approximate six to nine percent in each age group.

Figure 20 shows the trends in repeat abortion rates for women aged 15-19 and 20-24 since 1981. The trendline for the repeat abortion rate (repeat abortions per 1,000 procedures) for the younger age group has remained nearly flat. (Slope = -0.20; Corr = -0.08). For 20-24 year-olds, it shows a slight but moderately steady increase over the seven years. (Slope = +2.8; Corr = +0.87).

Repeat abortions by patient's age by county of residence are arrayed in the tables section of this report.

### Repeat Abortion Percentages by Age Group Washington State Residents, 1989



\*Unknowns not included in calculations.

Figure 22

Repeat Abortion Rates\*
Women 15-19 and 20-24 Years of Age
Washington State Residents, 1981-1989



Rate = Number of patients in each age group with history of previous abortion per 1,000 procedures.

Figure 23

See Aida Torres and Jacqueline Darroch Forrest. "Why Do Women Have Abortions?" Family Planning Perspectives, July/August 1988.

#### **Access to Care**

In the past five years, there has been a decline in abortion service providers. The total number of facilities has dropped 24 in the eight years since 1982— five among those reporting fewer than 10 procedures; nine, between 10 and 49; and ten, 50 or more. Since there has not been a corresponding drop in the number of abortions provided, the effect of this decline has been an increased concentration of patient load among fewer providers.

The map below depicts abortion services for counties with populations of 10,000 or more wom