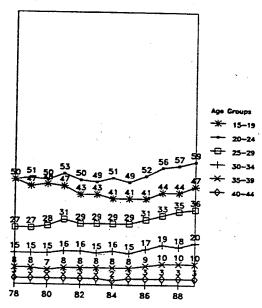

| Ėìgur                                                       | Total of Induced Abortions per Year, Washington State Residents, 1974-1989 . 73 e 9 Total of Induced Abortions per Year, Washington State Occurrences, 1974-1989 . 73 e 10 Abortion Occurrences by Age Group, Washington State, 1988 and 1989 . 74 e 11 Resident Abortions by Age Group, Washington State, 1988 and 1989 . 74 e 12 Maternal Deaths Attributed to Abortion, Washington State Residents, 1950-1989 . 75 e 13 Complication Rates by Type and Trimester, Washington State Occurrences, 1989 . 76 e 14 Complication Rates and Second Trimester Procedures,     Washington State Occurrences, 1982-1989 |
|-------------------------------------------------------------|-------------------------------------------------------------------------------------------------------------------------------------------------------------------------------------------------------------------------------------------------------------------------------------------------------------------------------------------------------------------------------------------------------------------------------------------------------------------------------------------------------------------------------------------------------------------------------------------------------------------|
| Maps                                                        |                                                                                                                                                                                                                                                                                                                                                                                                                                                                                                                                                                                                                   |
| Map<br>Map<br>Map<br>Map<br>Map<br>Map<br>Map<br>Map<br>Map | 2Inadequate Prenatal Care, Washington State 1988-1989.83Deaths, Washington State 1989.304Infant Mortality, Washington State 1987-1989.335Fetal Deaths, Washington State 1987-1989.356Access to Non-hospital Abortion Services, Washington State 1989.827Induced Abortions, Washington State 1989.838Marriages, Washington State 1989.100                                                                                                                                                                                                                                                                          |
| Appendic                                                    | ces                                                                                                                                                                                                                                                                                                                                                                                                                                                                                                                                                                                                               |
| A                                                           | Definitions                                                                                                                                                                                                                                                                                                                                                                                                                                                                                                                                                                                                       |
| В                                                           | Technical Notes                                                                                                                                                                                                                                                                                                                                                                                                                                                                                                                                                                                                   |
| C                                                           | Conversion of Birth Weight Groups in Grams to Pounds and Ounces                                                                                                                                                                                                                                                                                                                                                                                                                                                                                                                                                   |
| D                                                           | Population of the State of Washington by Age Group, by Sex, April 1, 1989 115                                                                                                                                                                                                                                                                                                                                                                                                                                                                                                                                     |
| E                                                           | Population, State of Washington, Counties, and Cities of 10,000 Population and Over, April 1, 1989                                                                                                                                                                                                                                                                                                                                                                                                                                                                                                                |
| F                                                           | Reporting Forms                                                                                                                                                                                                                                                                                                                                                                                                                                                                                                                                                                                                   |