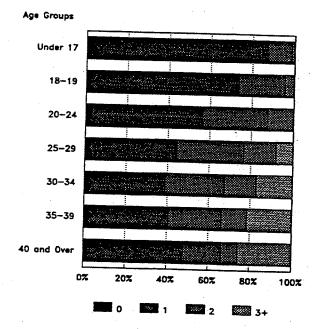

S02690A-HBI

Table 7
Live Births by Number of Prenatal Visits by Month Care Began, Washington State Residents 1989

| Mary barred                             | , and a second to the second t |         |            |       |         |         |  |  |  |  |  |
|-----------------------------------------|--------------------------------------------------------------------------------------------------------------------------------------------------------------------------------------------------------------------------------------------------------------------------------------------------------------------------------------------------------------------------------------------------------------------------------------------------------------------------------------------------------------------------------------------------------------------------------------------------------------------------------------------------------------------------------------------------------------------------------------------------------------------------------------------------------------------------------------------------------------------------------------------------------------------------------------------------------------------------------------------------------------------------------------------------------------------------------------------------------------------------------------------------------------------------------------------------------------------------------------------------------------------------------------------------------------------------------------------------------------------------------------------------------------------------------------------------------------------------------------------------------------------------------------------------------------------------------------------------------------------------------------------------------------------------------------------------------------------------------------------------------------------------------------------------------------------------------------------------------------------------------------------------------------------------------------------------------------------------------------------------------------------------------------------------------------------------------------------------------------------------------|---------|------------|-------|---------|---------|--|--|--|--|--|
| Number of                               |                                                                                                                                                                                                                                                                                                                                                                                                                                                                                                                                                                                                                                                                                                                                                                                                                                                                                                                                                                                                                                                                                                                                                                                                                                                                                                                                                                                                                                                                                                                                                                                                                                                                                                                                                                                                                                                                                                                                                                                                                                                                                                                                |         | Month Care | Began |         |         |  |  |  |  |  |
| Prenatal Visits                         | Total                                                                                                                                                                                                                                                                                                                                                                                                                                                                                                                                                                                                                                                                                                                                                                                                                                                                                                                                                                                                                                                                                                                                                                                                                                                                                                                                                                                                                                                                                                                                                                                                                                                                                                                                                                                                                                                                                                                                                                                                                                                                                                                          | 1-3     | 4-6        | 7-9   | No Care | Unknown |  |  |  |  |  |
| Total                                   | 75,321                                                                                                                                                                                                                                                                                                                                                                                                                                                                                                                                                                                                                                                                                                                                                                                                                                                                                                                                                                                                                                                                                                                                                                                                                                                                                                                                                                                                                                                                                                                                                                                                                                                                                                                                                                                                                                                                                                                                                                                                                                                                                                                         | 54,973  | 12,681     | 2,981 | 757     |         |  |  |  |  |  |
| 9 or More                               | 56,941                                                                                                                                                                                                                                                                                                                                                                                                                                                                                                                                                                                                                                                                                                                                                                                                                                                                                                                                                                                                                                                                                                                                                                                                                                                                                                                                                                                                                                                                                                                                                                                                                                                                                                                                                                                                                                                                                                                                                                                                                                                                                                                         | 48,721  | 7,094      | 300   | 757     | 3,929   |  |  |  |  |  |
| 5 - 8                                   | 10,261                                                                                                                                                                                                                                                                                                                                                                                                                                                                                                                                                                                                                                                                                                                                                                                                                                                                                                                                                                                                                                                                                                                                                                                                                                                                                                                                                                                                                                                                                                                                                                                                                                                                                                                                                                                                                                                                                                                                                                                                                                                                                                                         | 4,334   | 4,500      | 1,260 |         | 826     |  |  |  |  |  |
| 1-4                                     | 2,850                                                                                                                                                                                                                                                                                                                                                                                                                                                                                                                                                                                                                                                                                                                                                                                                                                                                                                                                                                                                                                                                                                                                                                                                                                                                                                                                                                                                                                                                                                                                                                                                                                                                                                                                                                                                                                                                                                                                                                                                                                                                                                                          | 518     | 860        |       |         | 167     |  |  |  |  |  |
| No Visits                               | 911                                                                                                                                                                                                                                                                                                                                                                                                                                                                                                                                                                                                                                                                                                                                                                                                                                                                                                                                                                                                                                                                                                                                                                                                                                                                                                                                                                                                                                                                                                                                                                                                                                                                                                                                                                                                                                                                                                                                                                                                                                                                                                                            | 3.0     | 860        | 1,370 |         | 102     |  |  |  |  |  |
| Unknown                                 |                                                                                                                                                                                                                                                                                                                                                                                                                                                                                                                                                                                                                                                                                                                                                                                                                                                                                                                                                                                                                                                                                                                                                                                                                                                                                                                                                                                                                                                                                                                                                                                                                                                                                                                                                                                                                                                                                                                                                                                                                                                                                                                                | 4 2 2 2 | 1          | 4     | 727     | 177     |  |  |  |  |  |
| O I I I I I I I I I I I I I I I I I I I | 4,358                                                                                                                                                                                                                                                                                                                                                                                                                                                                                                                                                                                                                                                                                                                                                                                                                                                                                                                                                                                                                                                                                                                                                                                                                                                                                                                                                                                                                                                                                                                                                                                                                                                                                                                                                                                                                                                                                                                                                                                                                                                                                                                          | 1,398   | 226        | 47    | 30      | 2,657   |  |  |  |  |  |