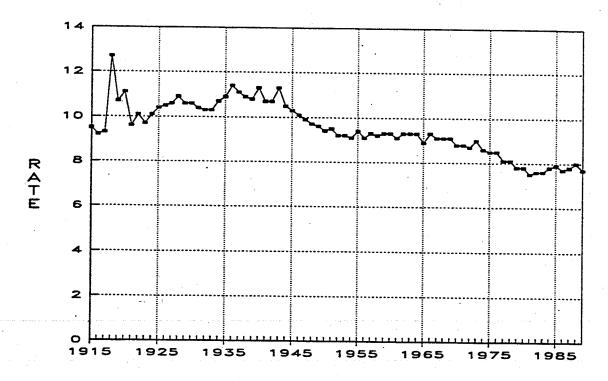

|                 | Table 5           | Washington State Residents 1989                                                                                                                                                                                                                                                                                                                                      |
|-----------------|-------------------|----------------------------------------------------------------------------------------------------------------------------------------------------------------------------------------------------------------------------------------------------------------------------------------------------------------------------------------------------------------------|
|                 | Table 5           | Induced Abortions by Type of Procedure by Gestation of Pregnancy, Washington State Occurrences 1989                                                                                                                                                                                                                                                                  |
|                 | Table 5           | 8 Induced Abortions with Complications by Type of Procedure by Gestation of Pregnancy, Washington State Occurrences 1989                                                                                                                                                                                                                                             |
|                 | Table 5           | Induced Abortions with Complications by Type by Gestation of Pregnancy, Washington State Occurrences 1989                                                                                                                                                                                                                                                            |
|                 | Table 60          | Abortion Inter-County Travel Patterns, Washington State Residence and Occurrences 1989                                                                                                                                                                                                                                                                               |
|                 | Table 61          | Live Births and Abortions, with Rate and Ratio Indicators by Patient's Place of Residence, Washington State 1989                                                                                                                                                                                                                                                     |
|                 | Table 62          | Induced Abortions by Age of Patient by County of Residence, Washington State 1989                                                                                                                                                                                                                                                                                    |
| Plants and Ass. | Table 63          | Second Trimester Abortions by Patient's Age Group by County of Residence, Washington State 1989                                                                                                                                                                                                                                                                      |
|                 | Table 64          | Repeat Abortions by Patient's Age Group by County of Residence, Washington State 1989                                                                                                                                                                                                                                                                                |
|                 | Table 65          | Pregnancy Outcome with Rates by Selected Patient Age Groups by Place of Residence, Washington State 1989                                                                                                                                                                                                                                                             |
|                 | Table 66          | Resident Abortion Rates with Ranks for Washington State Counties, 1984-1989                                                                                                                                                                                                                                                                                          |
|                 | Table 67          | Marriages by County of Marriage by Bride and Groom Age Group, Washington State Occurrences 1989                                                                                                                                                                                                                                                                      |
|                 | Table 68          | Dissolutions, Annulments, and Separate Maintenance by County of Decree, Washington State Occurrences 1989                                                                                                                                                                                                                                                            |
|                 | Table 69          | Dissolutions by County of Divorce by Husband's and Wife's Age Group, Washington State Occurrences 1989                                                                                                                                                                                                                                                               |
|                 | Table 70          | Dissolutions by Total Living Children by Place of Wife's Residence, Washington State Occurrences 1989                                                                                                                                                                                                                                                                |
| ïg              | ures              |                                                                                                                                                                                                                                                                                                                                                                      |
|                 | Figure 4 Figure 5 | Births by Race of Child and Race of Mother  Birth Weight by Race of Child and Race of Mother  Infant Mortality Rates by Race of Child and Race of Mother  Birth Rates (per 1,000 population) Washington State, 1915-1989  Death Rates (per 1,000 population) Washington State, 1915-1989  Infant Death Rates (per 1,000 live births) Washington State, 1915-1989  31 |
|                 |                   |                                                                                                                                                                                                                                                                                                                                                                      |