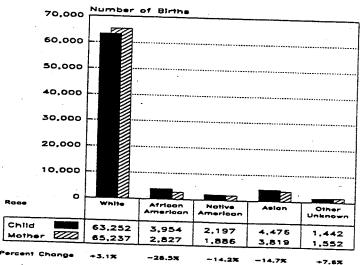

#### A. Number of Births:

As Figure 1 shows, the change in race classification has the effect of increasing the number of White births and decreasing the number of births classified to other races, particularly African and Native Americans and Asians.

Figure 1