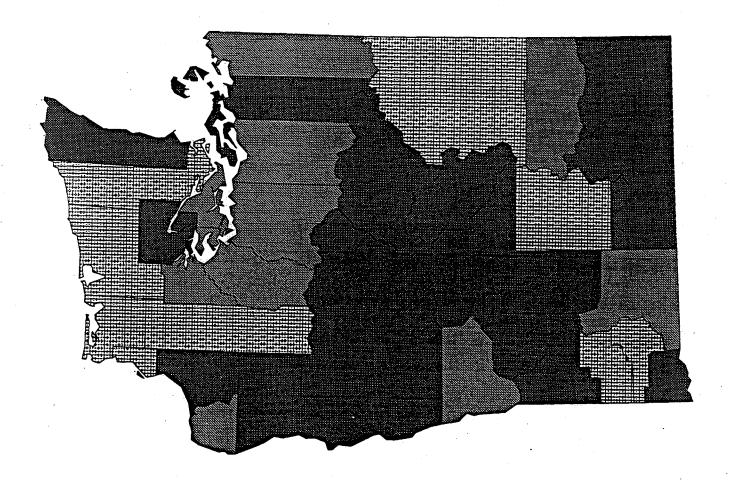

#### C. Infant Death Rate:

Figure 3 shows the impact of the change in race classification on infant mortality rates. Again, the larger impact is on African and Native American and Asian racial categories, all with rather substantial increases in infant mortality rates. The reason for this change is unclear except for African Americans, where the higher infant mortality rate may be related to the higher percent low birth weight when birth data are classified by race of the mother.

#### INFANT MORTALITY RATES BY RACE OF CHILD AND RACE OF MOTHER WASHINGTON STATE RESIDENTS, 1988-89

Figure 3