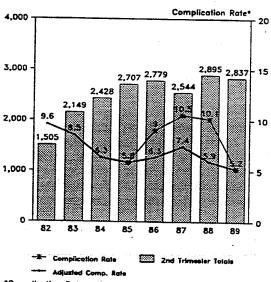

| Ėìgur                                                       | Total of Induced Abortions per Year, Washington State Residents, 1974-1989 . 73 e 9 Total of Induced Abortions per Year, Washington State Occurrences, 1974-1989 . 73 e 10 Abortion Occurrences by Age Group, Washington State, 1988 and 1989 . 74 e 11 Resident Abortions by Age Group, Washington State, 1988 and 1989 . 74 e 12 Maternal Deaths Attributed to Abortion, Washington State Residents, 1950-1989 . 75 e 13 Complication Rates by Type and Trimester, Washington State Occurrences, 1989 . 76 e 14 Complication Rates and Second Trimester Procedures,     Washington State Occurrences, 1982-1989 |
|-------------------------------------------------------------|-------------------------------------------------------------------------------------------------------------------------------------------------------------------------------------------------------------------------------------------------------------------------------------------------------------------------------------------------------------------------------------------------------------------------------------------------------------------------------------------------------------------------------------------------------------------------------------------------------------------|
| Maps                                                        |                                                                                                                                                                                                                                                                                                                                                                                                                                                                                                                                                                                                                   |
| Map<br>Map<br>Map<br>Map<br>Map<br>Map<br>Map<br>Map<br>Map | 2Inadequate Prenatal Care, Washington State 1988-1989.83Deaths, Washington State 1989.304Infant Mortality, Washington State 1987-1989.335Fetal Deaths, Washington State 1987-1989.356Access to Non-hospital Abortion Services, Washington State 1989.827Induced Abortions, Washington State 1989.838Marriages, Washington State 1989.100                                                                                                                                                                                                                                                                          |
| Appendic                                                    | ces                                                                                                                                                                                                                                                                                                                                                                                                                                                                                                                                                                                                               |
| A                                                           | Definitions                                                                                                                                                                                                                                                                                                                                                                                                                                                                                                                                                                                                       |
| В                                                           | Technical Notes                                                                                                                                                                                                                                                                                                                                                                                                                                                                                                                                                                                                   |
| C                                                           | Conversion of Birth Weight Groups in Grams to Pounds and Ounces                                                                                                                                                                                                                                                                                                                                                                                                                                                                                                                                                   |
| D                                                           | Population of the State of Washington by Age Group, by Sex, April 1, 1989 115                                                                                                                                                                                                                                                                                                                                                                                                                                                                                                                                     |
| E                                                           | Population, State of Washington, Counties, and Cities of 10,000 Population and Over, April 1, 1989                                                                                                                                                                                                                                                                                                                                                                                                                                                                                                                |
| F                                                           | Reporting Forms                                                                                                                                                                                                                                                                                                                                                                                                                                                                                                                                                                                                   |