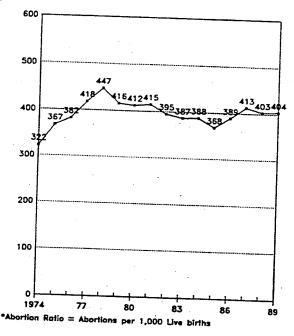

| Ėìgur                                                       | Total of Induced Abortions per Year, Washington State Residents, 1974-1989 . 73 e 9 Total of Induced Abortions per Year, Washington State Occurrences, 1974-1989 . 73 e 10 Abortion Occurrences by Age Group, Washington State, 1988 and 1989 . 74 e 11 Resident Abortions by Age Group, Washington State, 1988 and 1989 . 74 e 12 Maternal Deaths Attributed to Abortion, Washington State Residents, 1950-1989 . 75 e 13 Complication Rates by Type and Trimester, Washington State Occurrences, 1989 . 76 e 14 Complication Rates and Second Trimester Procedures,     Washington State Occurrences, 1982-1989 |
|-------------------------------------------------------------|-------------------------------------------------------------------------------------------------------------------------------------------------------------------------------------------------------------------------------------------------------------------------------------------------------------------------------------------------------------------------------------------------------------------------------------------------------------------------------------------------------------------------------------------------------------------------------------------------------------------|
| Maps                                                        |                                                                                                                                                                                                                                                                                                                                                                                                                                                                                                                                                                                                                   |
| Map<br>Map<br>Map<br>Map<br>Map<br>Map<br>Map<br>Map<br>Map | 2Inadequate Prenatal Care, Washington State 1988-1989.83Deaths, Washington State 1989.304Infant Mortality, Washington State 1987-1989.335Fetal Deaths, Washington State 1987-1989.356Access to Non-hospital Abortion Services, Washington State 1989.827Induced Abortions, Washington State 1989.838Marriages, Washington State 1989.100                                                                                                                                                                                                                                                                          |
| Appendic                                                    | ces                                                                                                                                                                                                                                                                                                                                                                                                                                                                                                                                                                                                               |
| A                                                           | Definitions                                                                                                                                                                                                                                                                                                                                                                                                                                                                                                                                                                                                       |
| В                                                           | Technical Notes                                                                                                                                                                                                                                                                                                                                                                                                                                                                                                                                                                                                   |
| C                                                           | Conversion of Birth Weight Groups in Grams to Pounds and Ounces                                                                                                                                                                                                                                                                                                                                                                                                                                                                                                                                                   |
| D                                                           | Population of the State of Washington by Age Group, by Sex, April 1, 1989 115                                                                                                                                                                                                                                                                                                                                                                                                                                                                                                                                     |
| E                                                           | Population, State of Washington, Counties, and Cities of 10,000 Population and Over, April 1, 1989                                                                                                                                                                                                                                                                                                                                                                                                                                                                                                                |
| F                                                           | Reporting Forms                                                                                                                                                                                                                                                                                                                                                                                                                                                                                                                                                                                                   |