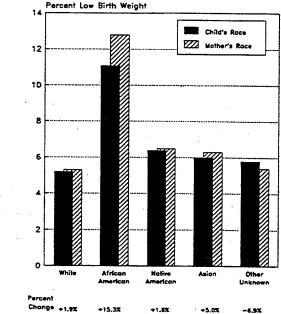

#### B. Birth Weight:

Birth weight is an important indicator of infant health. Figure 2 shows that, except for African Americans, who have a 15.3 percent increase in low birth weight, the change in race classification has little effect on the proportion of infants at low birth weight (2500 grams or less). This difference can be explained by the fact that births where the mother is African American include fewer children of mixed parentage than births where the child is African American. Children born to two African American parents have low birth weight more often than African American children of mixed parentage.

#### BIRTH WEIGHT BY RACE OF CHILD AND RACE OF MOTHER WASHINGTON STATE RESIDENTS, 1989

Figure 2