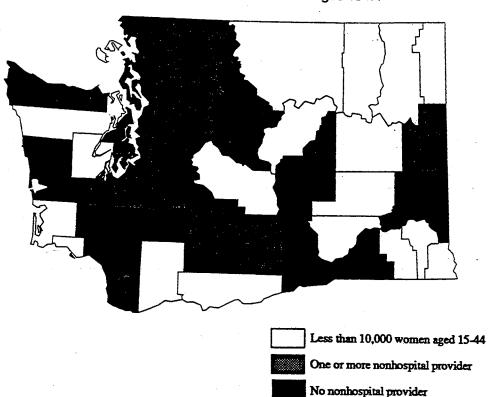

| Ėìgur                                                       | Total of Induced Abortions per Year, Washington State Residents, 1974-1989 . 73 e 9 Total of Induced Abortions per Year, Washington State Occurrences, 1974-1989 . 73 e 10 Abortion Occurrences by Age Group, Washington State, 1988 and 1989 . 74 e 11 Resident Abortions by Age Group, Washington State, 1988 and 1989 . 74 e 12 Maternal Deaths Attributed to Abortion, Washington State Residents, 1950-1989 . 75 e 13 Complication Rates by Type and Trimester, Washington State Occurrences, 1989 . 76 e 14 Complication Rates and Second Trimester Procedures,     Washington State Occurrences, 1982-1989 |
|-------------------------------------------------------------|-------------------------------------------------------------------------------------------------------------------------------------------------------------------------------------------------------------------------------------------------------------------------------------------------------------------------------------------------------------------------------------------------------------------------------------------------------------------------------------------------------------------------------------------------------------------------------------------------------------------|
| Maps                                                        |                                                                                                                                                                                                                                                                                                                                                                                                                                                                                                                                                                                                                   |
| Map<br>Map<br>Map<br>Map<br>Map<br>Map<br>Map<br>Map<br>Map | 2Inadequate Prenatal Care, Washington State 1988-1989.83Deaths, Washington State 1989.304Infant Mortality, Washington State 1987-1989.335Fetal Deaths, Washington State 1987-1989.356Access to Non-hospital Abortion Services, Washington State 1989.827Induced Abortions, Washington State 1989.838Marriages, Washington State 1989.100                                                                                                                                                                                                                                                                          |
| Appendic                                                    | ces                                                                                                                                                                                                                                                                                                                                                                                                                                                                                                                                                                                                               |
| A                                                           | Definitions                                                                                                                                                                                                                                                                                                                                                                                                                                                                                                                                                                                                       |
| В                                                           | Technical Notes                                                                                                                                                                                                                                                                                                                                                                                                                                                                                                                                                                                                   |
| C                                                           | Conversion of Birth Weight Groups in Grams to Pounds and Ounces                                                                                                                                                                                                                                                                                                                                                                                                                                                                                                                                                   |
| D                                                           | Population of the State of Washington by Age Group, by Sex, April 1, 1989 115                                                                                                                                                                                                                                                                                                                                                                                                                                                                                                                                     |
| E                                                           | Population, State of Washington, Counties, and Cities of 10,000 Population and Over, April 1, 1989                                                                                                                                                                                                                                                                                                                                                                                                                                                                                                                |
| F                                                           | Reporting Forms                                                                                                                                                                                                                                                                                                                                                                                                                                                                                                                                                                                                   |