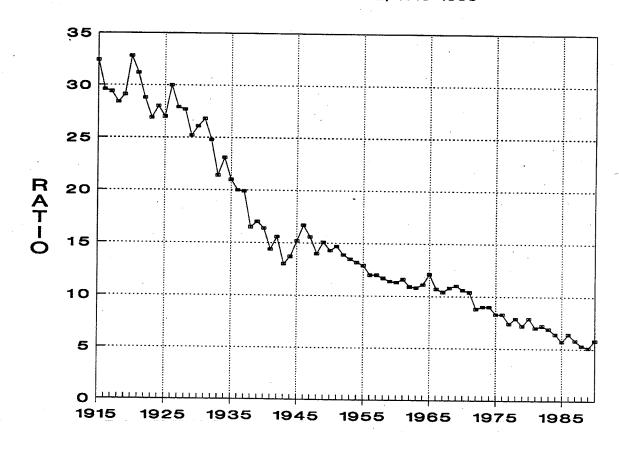

The chart (Table 1) provides a historical perspective, showing how the state has changed since 1920 and gives a frame of reference for 1990 data, to see how 1990 compares to previous years. For example, we can see that the birth rate has increased in the last three years, as the 'Post-War Baby Boom' generation are having their own children. Looking at long-term trends can reveal particularly dramatic changes, such as the more than three-fold increase in the state's population and the sharp decline in infant and maternal deaths. For those who find a visual display easier to understand, graphs of these trends are presented in the appropriate section (e.g., 1915-1990 Birth Rates with the Natality Section).