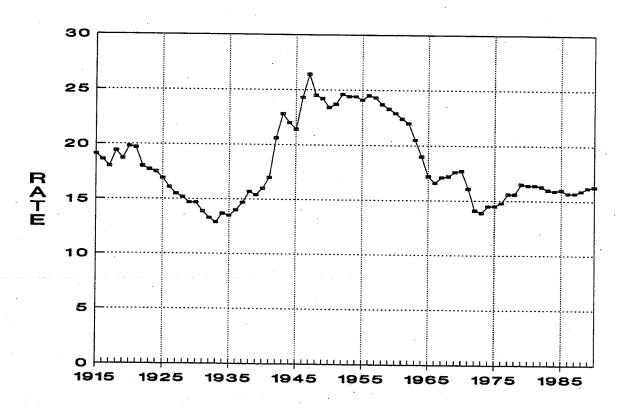

The chart (Table 1) provides a historical perspective, showing how the state has changed since 1920 and gives a frame of reference for 1990 data, to see how 1990 compares to previous years. For example, we can see that the birth rate has increased in the last three years, as the 'Post-War Baby Boom' generation are having their own children. Looking at long-term trends can reveal particularly dramatic changes, such as the more than three-fold increase in the state's population and the sharp decline in infant and maternal deaths. For those who find a visual display easier to understand, graphs of these trends are presented in the appropriate section (e.g., 1915-1990 Birth Rates with the Natality Section).