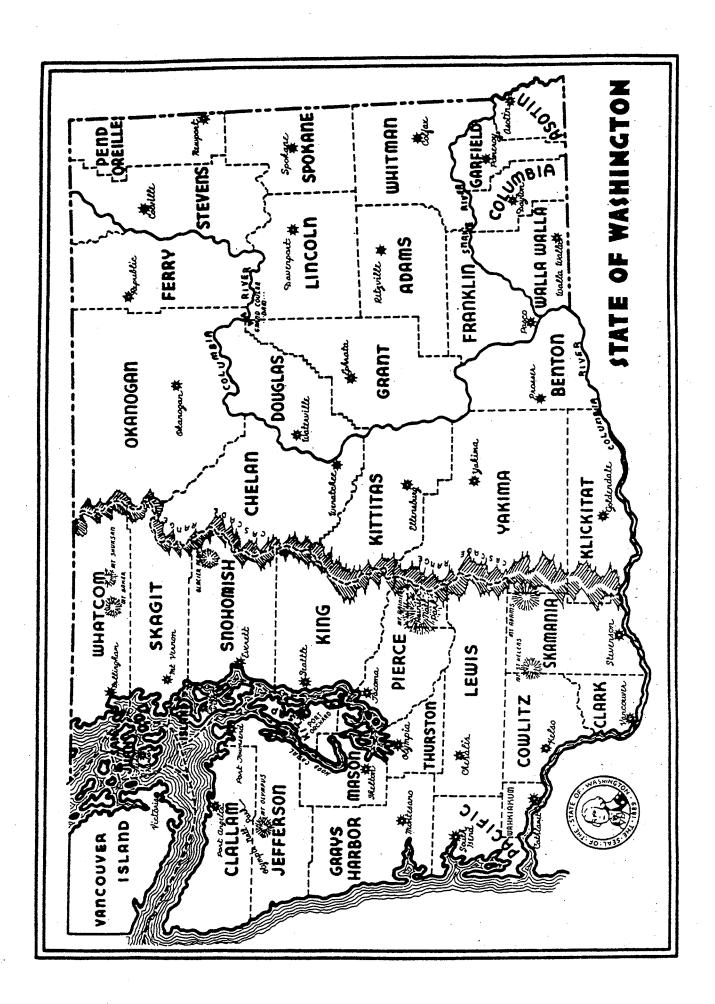

### **OVERVIEW**

This section presents information which can be used to put the data which follow into perspective.

The map of Washington State can be used to locate neighboring counties for comparison with a particular county's health status indicators (such as low birth weight or cancer mortality). It also serves to help identify counties on subsequent maps, which do not have the counties labelled.