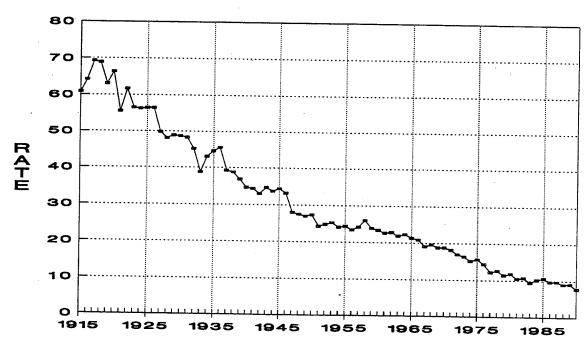

The chart (Table 1) provides a historical perspective, showing how the state has changed since 1920 and gives a frame of reference for 1990 data, to see how 1990 compares to previous years. For example, we can see that the birth rate has increased in the last three years, as the 'Post-War Baby Boom' generation are having their own children. Looking at long-term trends can reveal particularly dramatic changes, such as the more than three-fold increase in the state's population and the sharp decline in infant and maternal deaths. For those who find a visual display easier to understand, graphs of these trends are presented in the appropriate section (e.g., 1915-1990 Birth Rates with the Natality Section).