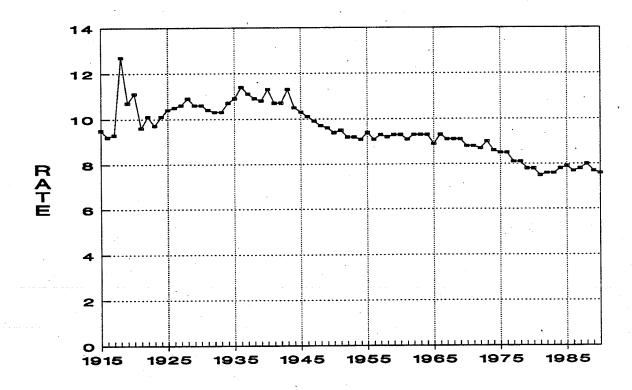

| Table 2: | Deaths with Rates by Place of Residence and Occurrence, Washington State 1990                                                                                                                                                                                 | . 48 |
|----------|---------------------------------------------------------------------------------------------------------------------------------------------------------------------------------------------------------------------------------------------------------------|------|
| Table 26 | Deaths by Sex and Race by Place of Residence, Washington State 1990                                                                                                                                                                                           | . 49 |
| Table 27 |                                                                                                                                                                                                                                                               |      |
| Table 28 |                                                                                                                                                                                                                                                               |      |
| Table 29 | •                                                                                                                                                                                                                                                             |      |
| Table 30 | Deaths with Rates by Selected Disease Conditions by Place of Residence, Washington State 1990 General Arteriosclerosis, Influenza and Pneumonia, Chronic Obstructive Pulmonary Diseases, Cirrhosis of the Liver, and Nephritis, Nephrotic Syndrome, Nephrosis | . 53 |
| Table 31 | Deaths Due to Malignant Neoplasm by Primary Site with Rates by Place of Residence, Washington State 1990                                                                                                                                                      | - 54 |
| Table 32 | Deaths Due to Human Immunodeficiency Virus with Rates by Place of Residence, Washington State 1990                                                                                                                                                            |      |
| Table 33 | Deaths by External Causes with Rates by Place of Residence, Washington State 1990  Motor Vehicle, Falls, Drownings, Fires, All Other Accidents                                                                                                                | 57   |
| Table 34 | Deaths by External Causes with Rates by Place of Residence, Washington State 1990 Suicide, Homicide, Undetermined External Injuries                                                                                                                           | 58   |
| Table 35 | Deaths by Month by Selected Causes, Washington State Occurrences 1990                                                                                                                                                                                         | 59   |
| Table 36 | Deaths Due to Human Immunodeficiency Virus with Rates by Place of Occurrence, Washington State 1990                                                                                                                                                           |      |
| Table 37 | Deaths by External Causes with Rates by Place of Occurrence, Washington State 1990 Motor Vehicle, Falls, Drownings, Fires, All Other Accidents                                                                                                                |      |
| Table 38 | Deaths by External Causes with Rates by Place of Occurrence, Washington State 1990 Suicide, Homicide, Undetermined External Injuries                                                                                                                          | 62   |
| Table 39 | Deaths by Type of Place by Place of Occurrence, Washington State 1990                                                                                                                                                                                         | 63   |
| Table 40 | Infant Mortality by Age and Sex by Cause, Washington State Residents 1990                                                                                                                                                                                     | 64   |

The chart (Table 1) provides a historical perspective, showing how the state has changed since 1920 and gives a frame of reference for 1990 data, to see how 1990 compares to previous years. For example, we can see that the birth rate has increased in the last three years, as the 'Post-War Baby Boom' generation are having their own children. Looking at long-term trends can reveal particularly dramatic changes, such as the more than three-fold increase in the state's population and the sharp decline in infant and maternal deaths. For those who find a visual display easier to understand, graphs of these trends are presented in the appropriate section (e.g., 1915-1990 Birth Rates with the Natality Section).