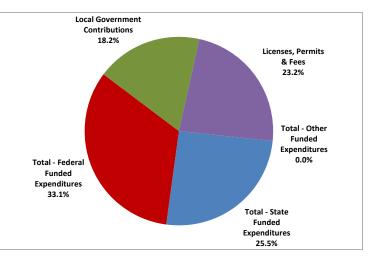

| EXPENDITURE SUMMARY                 |         |            |  |  |  |
|-------------------------------------|---------|------------|--|--|--|
|                                     | Amount  | Percentage |  |  |  |
| State                               |         |            |  |  |  |
| State from DOH                      |         |            |  |  |  |
| County Public Health Assistance     | 123,906 | 19.5%      |  |  |  |
| State from Other                    | 38,117  | 6.0%       |  |  |  |
| Total - State Funded Expenditures   | 162,023 | 25.5%      |  |  |  |
| Federal                             |         |            |  |  |  |
| Federal through DOH                 | 157,552 | 24.8%      |  |  |  |
| Federal from Other                  | 52,832  | 8.3%       |  |  |  |
| Total - Federal Funded Expenditures | 210,384 | 33.1%      |  |  |  |
| Local                               |         |            |  |  |  |
| Local Government Contributions      | 115,817 | 18.2%      |  |  |  |
| Licenses, Permits & Fees            | 147,286 | 23.2%      |  |  |  |
| Total - Local Funded Expenditures   | 263,103 | 41.4%      |  |  |  |
| Other                               |         |            |  |  |  |
| Total - Other Funded Expenditures   | 8       | 0.0%       |  |  |  |
| Total                               | 635,518 | 100.0%     |  |  |  |