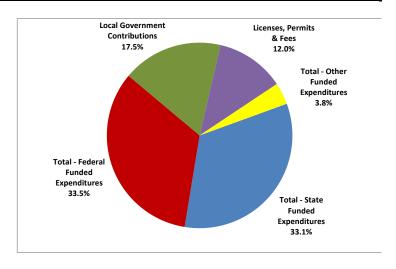

| EXPENDITURE SUMMARY                 |         |            |  |  |  |  |
|-------------------------------------|---------|------------|--|--|--|--|
|                                     | Amount  | Percentage |  |  |  |  |
| State                               |         |            |  |  |  |  |
| State from DOH                      |         |            |  |  |  |  |
| County Public Health Assistance     | 119,991 | 32.8%      |  |  |  |  |
| State from Other                    | 1,205   | 0.3%       |  |  |  |  |
| Total - State Funded Expenditures   | 121,196 | 33.1%      |  |  |  |  |
| Federal                             |         |            |  |  |  |  |
| Federal through DOH                 | 83,858  | 22.9%      |  |  |  |  |
| Federal from Other                  | 38,719  | 10.6%      |  |  |  |  |
| Total - Federal Funded Expenditures | 122,577 | 33.5%      |  |  |  |  |
| Local                               |         |            |  |  |  |  |
| Local Government Contributions      | 64,054  | 17.5%      |  |  |  |  |
| Licenses, Permits & Fees            | 43,944  | 12.0%      |  |  |  |  |
| Total - Local Funded Expenditures   | 107,998 | 29.5%      |  |  |  |  |
| Other                               |         |            |  |  |  |  |
| Total - Other Funded Expenditures   | 13,879  | 3.8%       |  |  |  |  |
| Total                               | 365,650 | 100.0%     |  |  |  |  |