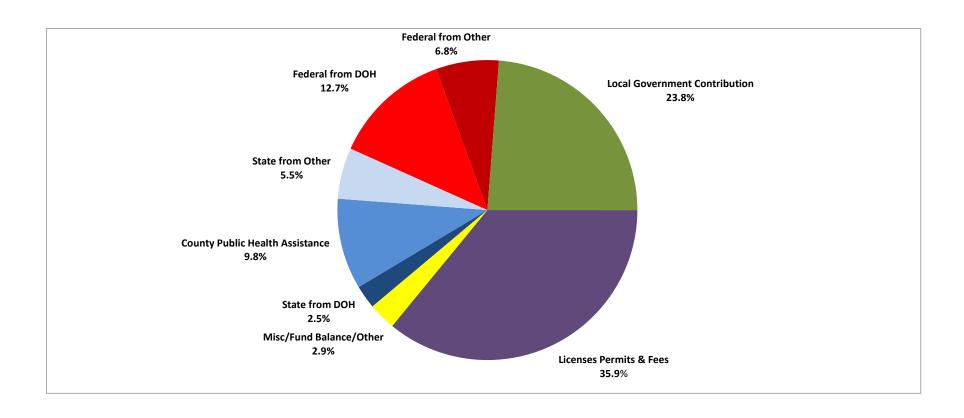

## Expenditures by Funding Sources - Detail 2015 All Local Health Jurisdictions

| State                             | Amount     |
|-----------------------------------|------------|
| State from DOH                    | 9,261,386  |
| County Public Health Assistance   | 35,965,458 |
| State from Other                  | 20,196,195 |
| Total - State Funded Expenditures | 65,423,039 |

| Other                   |            |
|-------------------------|------------|
| Misc/Fund Balance/Other | 10,813,352 |
| Total - Other           | 10,813,352 |

| Federal                                    | Amount     |
|--------------------------------------------|------------|
| Federal through DOH                        | 46,727,758 |
| Federal from Other                         | 24,881,621 |
| <b>Total - Federal Funded Expenditures</b> | 71,609,379 |

| Local                             | Amount      |
|-----------------------------------|-------------|
| Local Government Contributions    | 87,220,190  |
| Licenses, Permits & Fees          | 131,876,822 |
| Total - Local Funded Expenditures | 219.097.012 |