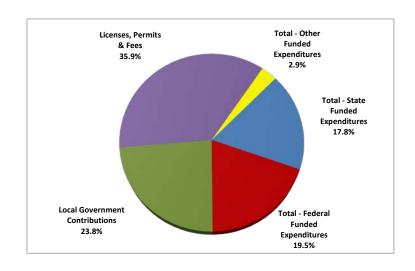

| EXPENDITURE SUMMARY                 |             |            |  |  |  |
|-------------------------------------|-------------|------------|--|--|--|
|                                     | Amount      | Percentage |  |  |  |
| State                               |             |            |  |  |  |
| State from DOH                      | 9,261,386   | 2.5%       |  |  |  |
| County Public Health Assistance     | 35,965,458  | 9.8%       |  |  |  |
| State from Other                    | 20,196,195  | 5.5%       |  |  |  |
| Total - State Funded Expenditures   | 65,423,039  | 17.8%      |  |  |  |
| Federal                             |             |            |  |  |  |
| Federal through DOH                 | 46,727,758  | 12.7%      |  |  |  |
| Federal from Other                  | 24,881,621  | 6.8%       |  |  |  |
| Total - Federal Funded Expenditures | 71,609,379  | 19.5%      |  |  |  |
| Local                               |             |            |  |  |  |
| Local Government Contributions      | 87,220,190  | 23.8%      |  |  |  |
| Licenses, Permits & Fees            | 131,876,822 | 35.9%      |  |  |  |
| Total - Local Funded Expenditures   | 219,097,012 | 59.7%      |  |  |  |
| Other                               |             |            |  |  |  |
| Total - Other Funded Expenditures   | 10,813,352  | 2.9%       |  |  |  |
| Total                               | 366,942,782 | 100.0%     |  |  |  |