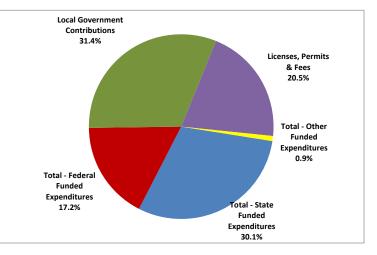

| EXPENDITURE SUMMARY                 |           |            |  |  |  |  |
|-------------------------------------|-----------|------------|--|--|--|--|
|                                     | Amount    | Percentage |  |  |  |  |
| State                               |           |            |  |  |  |  |
| State from DOH                      | 58,343    | 1.5%       |  |  |  |  |
| County Public Health Assistance     | 126,568   | 3.3%       |  |  |  |  |
| State from Other                    | 952,801   | 25.2%      |  |  |  |  |
| Total - State Funded Expenditures   | 1,137,712 | 30.1%      |  |  |  |  |
| Federal                             |           |            |  |  |  |  |
| Federal through DOH                 | 424,014   | 11.2%      |  |  |  |  |
| Federal from Other                  | 227,529   | 6.0%       |  |  |  |  |
| Total - Federal Funded Expenditures | 651,543   | 17.2%      |  |  |  |  |
| Local                               |           |            |  |  |  |  |
| Local Government Contributions      | 1,186,435 | 31.4%      |  |  |  |  |
| Licenses, Permits & Fees            | 775,017   | 20.5%      |  |  |  |  |
| Total - Local Funded Expenditures   | 1,961,452 | 51.8%      |  |  |  |  |
| Other                               |           |            |  |  |  |  |
| Total - Other Funded Expenditures   | 32,708    | 0.9%       |  |  |  |  |
| Total                               | 3,783,415 | 100.0%     |  |  |  |  |