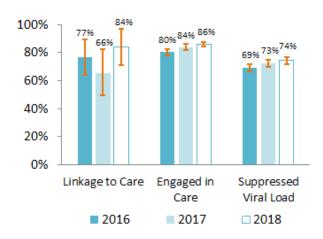

#### **HIV IN WASHINGTON: AN OVERVIEW**

- In Washington, the first case of HIV infection was diagnosed in 1981.
- The number of new HIV cases in Washington (n=402 in 2018) has remained stable in recent years.
- By the end of 2018, over 14,000 people were estimated to be living with HIV across Washington State, of who approximately 91% have been diagnosed.
- Roughly three out of four living cases of HIV infection in Washington appear to be receiving optimal HIV medical care.