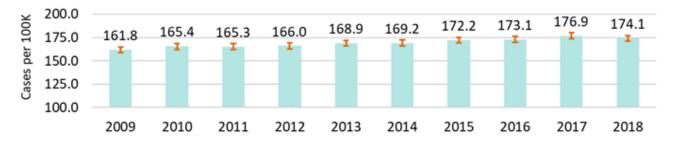

#### STATISTICS: NEW HIV CASES

Table 1. New HIV and AIDS Cases, Late HIV Diagnoses and Linkage to Care, by Demographic and Risk Characteristics, WA State, 2018

|                           |     |            |                   |     |          |                    | Late   | HIV               | Initial Li | nkage |
|---------------------------|-----|------------|-------------------|-----|----------|--------------------|--------|-------------------|------------|-------|
|                           | Nev | v HIV Case | es                | Nev | AIDS Cas | es                 | Diagno | oses <sup>a</sup> | to HIV C   | areb  |
|                           | no. | column %   | rate              | no. | column % | rate               | no.    | row %             | no.        | row % |
| Total                     | 402 | 100%       | 5.4               | 193 | 100%     | 2.6                | 104    | 26%               | 331        | 82%   |
| Gender                    |     |            |                   |     |          |                    |        |                   |            |       |
| Male                      | 310 | 77%        | 8.4               | 150 | 78%      | 4.3                | 74     | 24%               | 253        | 82%   |
| Female                    | 88  | 22%        | 2.4               | 41  | 21%      | 1.1                | 30     | 34%               | 75         | 85%   |
| Transgender male          | 0   | 0%         | n/a               | 1   | 1%       | n/a                |        |                   |            |       |
| Transgender female        | 4   | 1%         | n/a               | 1   | 1%       | n/a                |        |                   |            |       |
| Age at HIV Diagnosis      |     |            |                   |     |          |                    |        |                   |            |       |
| < 13                      | 0   | 0%         | 0.0               | 0   | 0%       | 0.0                |        |                   |            |       |
| 13-24                     | 53  | 13%        | 4.7               | 12  | 6%       | 1.1 <sup>NR</sup>  | 7      | 13%               | 38         | 72%   |
| 25-34                     | 141 | 35%        | 13.6              | 44  | 23%      | 4.2                | 24     | 17%               | 119        | 84%   |
| 35-44                     | 93  | 23%        | 9.7               | 47  | 24%      | 4.9                | 24     | 26%               | 73         | 78%   |
| 45-54                     | 67  | 17%        | 7.1               | 48  | 25%      | 5.1                | 30     | 45%               | 58         | 87%   |
| 55-64                     | 40  | 10%        | 4.1               | 32  | 17%      | 3.3                | 17     | 43%               | 35         | 88%   |
| 65+                       | 8   | 2%         | 0.7 <sup>NR</sup> | 10  | 5%       | 0.9 <sup>NR</sup>  |        |                   |            |       |
| Race/ethnicity            |     |            |                   |     |          |                    |        |                   |            |       |
| AI/AN <sup>c</sup>        | 3   | 1%         | 3.2 <sup>NR</sup> | 0   | 0%       | 0.0                |        |                   |            |       |
| Asian                     | 17  | 4%         | 2.7               | 7   | 4%       | 1.1 <sup>NR</sup>  | 4      | 24%               | 16         | 94%   |
| Black                     | 87  | 22%        | 31.4              | 55  | 28%      | 19.8               | 31     | 36%               | 74         | 85%   |
| Foreign-born <sup>d</sup> | 45  | 11%        | 75.4              | 30  | 16%      | 50.2               | 22     | 49%               | 40         | 89%   |
| U.Sborn <sup>d</sup>      | 32  | 8%         | 15.6              | 23  | 12%      | 11.2 <sup>NR</sup> | 7      | 22%               | 25         | 78%   |
| Hispanic                  | 70  | 17%        | 7.2               | 35  | 18%      | 3.6                | 22     | 31%               | 58         | 83%   |
| Foreign-born <sup>d</sup> | 30  | 7%         | 10.0              | 20  | 10%      | 6.6                | 13     | 43%               | 25         | 83%   |
| U.Sborn <sup>d</sup>      | 27  | 7%         | 4.1               | 8   | 4%       | 1.2 <sup>NR</sup>  | 3      | 11%               | 23         | 85%   |
| NHOPI                     | 5   | 1%         | 9.6 <sup>NR</sup> | 3   | 2%       | 5.8 <sup>NR</sup>  |        |                   |            |       |
| White                     | 202 | 50%        | 4.0               | 81  | 42%      | 1.6                | 42     | 21%               | 162        | 80%   |
| Multiple                  | 18  | 4%         | 5.6               | 12  | 6%       | 3.7 <sup>NR</sup>  | 3      | 17%               | 14         | 78%   |
| Mode of Exposure          |     |            |                   |     |          |                    |        |                   |            |       |
| MSM                       | 194 | 48%        | n/a               | 89  | 46%      | n/a                | 37     | 19%               | 164        | 85%   |
| IDU                       | 44  | 11%        | n/a               | 10  | 5%       | n/a                | 5      | 11%               | 32         | 73%   |
| MSM/IDU                   | 36  | 9%         | n/a               | 17  | 9%       | n/a                | 10     | 28%               | 28         | 78%   |
| Heterosexual              | 44  | 11%        | n/a               | 19  | 10%      | n/a                | 17     | 39%               | 39         | 89%   |
| Blood/pediatric           | 0   | 0%         | n/a               | 3   | 2%       | n/a                |        |                   |            |       |
| NIR                       | 84  | 21%        | n/a               | 55  | 28%      | n/a                | 35     | 42%               | 68         | 81%   |