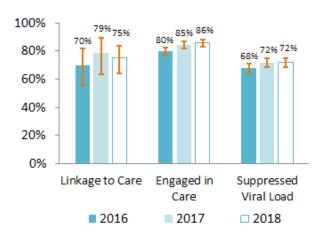

#### **HIV IN WASHINGTON: AN OVERVIEW**

- In Washington, the first case of HIV infection was diagnosed in 1981.
- The number of new HIV cases in Washington (n=402 in 2018) has remained stable in recent years.
- By the end of 2018, over 14,000 people were estimated to be living with HIV across Washington State, of who approximately 91% have been diagnosed.
- Roughly three out of four living cases of HIV infection in Washington appear to be receiving optimal HIV medical care.