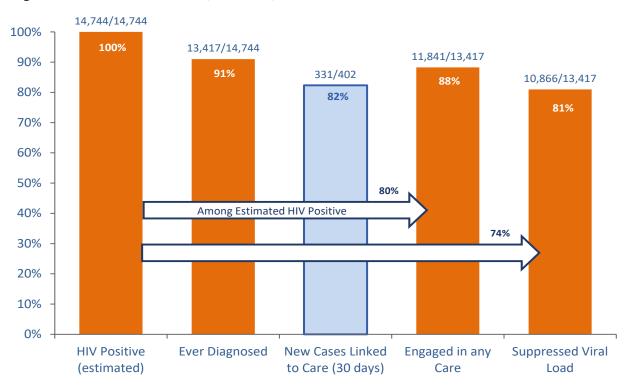

#### **HIV IN WASHINGTON: AN OVERVIEW**

- In Washington, the first case of HIV infection was diagnosed in 1981.
- The number of new HIV cases in Washington (n=402 in 2018) has remained stable in recent years.
- By the end of 2018, over 14,000 people were estimated to be living with HIV across Washington State, of who approximately 91% have been diagnosed.
- Roughly three out of four living cases of HIV infection in Washington appear to be receiving optimal HIV medical care.

#### STATISTICS: NEW HIV CASES

Table 1. New HIV and AIDS Cases, Late HIV Diagnoses and Linkage to Care, by Demographic and Risk Characteristics, WA State, 2018

|                           |     |            |                   |     |          |                    | Late   | HIV               | Initial Li | nkage |
|---------------------------|-----|------------|-------------------|-----|----------|--------------------|--------|-------------------|------------|-------|
|                           | Nev | v HIV Case | es                | Nev | AIDS Cas | es                 | Diagno | oses <sup>a</sup> | to HIV C   | areb  |
|                           | no. | column %   | rate              | no. | column % | rate               | no.    | row %             | no.        | row % |
| Total                     | 402 | 100%       | 5.4               | 193 | 100%     | 2.6                | 104    | 26%               | 331        | 82%   |
| Gender                    |     |            |                   |     |          |                    |        |                   |            |       |
| Male                      | 310 | 77%        | 8.4               | 150 | 78%      | 4.3                | 74     | 24%               | 253        | 82%   |
| Female                    | 88  | 22%        | 2.4               | 41  | 21%      | 1.1                | 30     | 34%               | 75         | 85%   |
| Transgender male          | 0   | 0%         | n/a               | 1   | 1%       | n/a                |        |                   |            |       |
| Transgender female        | 4   | 1%         | n/a               | 1   | 1%       | n/a                |        |                   |            |       |
| Age at HIV Diagnosis      |     |            |                   |     |          |                    |        |                   |            |       |
| < 13                      | 0   | 0%         | 0.0               | 0   | 0%       | 0.0                |        |                   |            |       |
| 13-24                     | 53  | 13%        | 4.7               | 12  | 6%       | 1.1 <sup>NR</sup>  | 7      | 13%               | 38         | 72%   |
| 25-34                     | 141 | 35%        | 13.6              | 44  | 23%      | 4.2                | 24     | 17%               | 119        | 84%   |
| 35-44                     | 93  | 23%        | 9.7               | 47  | 24%      | 4.9                | 24     | 26%               | 73         | 78%   |
| 45-54                     | 67  | 17%        | 7.1               | 48  | 25%      | 5.1                | 30     | 45%               | 58         | 87%   |
| 55-64                     | 40  | 10%        | 4.1               | 32  | 17%      | 3.3                | 17     | 43%               | 35         | 88%   |
| 65+                       | 8   | 2%         | 0.7 <sup>NR</sup> | 10  | 5%       | 0.9 <sup>NR</sup>  |        |                   |            |       |
| Race/ethnicity            |     |            |                   |     |          |                    |        |                   |            |       |
| AI/AN <sup>c</sup>        | 3   | 1%         | 3.2 <sup>NR</sup> | 0   | 0%       | 0.0                |        |                   |            |       |
| Asian                     | 17  | 4%         | 2.7               | 7   | 4%       | 1.1 <sup>NR</sup>  | 4      | 24%               | 16         | 94%   |
| Black                     | 87  | 22%        | 31.4              | 55  | 28%      | 19.8               | 31     | 36%               | 74         | 85%   |
| Foreign-born <sup>d</sup> | 45  | 11%        | 75.4              | 30  | 16%      | 50.2               | 22     | 49%               | 40         | 89%   |
| U.Sborn <sup>d</sup>      | 32  | 8%         | 15.6              | 23  | 12%      | 11.2 <sup>NR</sup> | 7      | 22%               | 25         | 78%   |
| Hispanic                  | 70  | 17%        | 7.2               | 35  | 18%      | 3.6                | 22     | 31%               | 58         | 83%   |
| Foreign-born <sup>d</sup> | 30  | 7%         | 10.0              | 20  | 10%      | 6.6                | 13     | 43%               | 25         | 83%   |
| U.Sborn <sup>d</sup>      | 27  | 7%         | 4.1               | 8   | 4%       | 1.2 <sup>NR</sup>  | 3      | 11%               | 23         | 85%   |
| NHOPI                     | 5   | 1%         | 9.6 <sup>NR</sup> | 3   | 2%       | 5.8 <sup>NR</sup>  |        |                   |            |       |
| White                     | 202 | 50%        | 4.0               | 81  | 42%      | 1.6                | 42     | 21%               | 162        | 80%   |
| Multiple                  | 18  | 4%         | 5.6               | 12  | 6%       | 3.7 <sup>NR</sup>  | 3      | 17%               | 14         | 78%   |
| Mode of Exposure          |     |            |                   |     |          |                    |        |                   |            |       |
| MSM                       | 194 | 48%        | n/a               | 89  | 46%      | n/a                | 37     | 19%               | 164        | 85%   |
| IDU                       | 44  | 11%        | n/a               | 10  | 5%       | n/a                | 5      | 11%               | 32         | 73%   |
| MSM/IDU                   | 36  | 9%         | n/a               | 17  | 9%       | n/a                | 10     | 28%               | 28         | 78%   |
| Heterosexual              | 44  | 11%        | n/a               | 19  | 10%      | n/a                | 17     | 39%               | 39         | 89%   |
| Blood/pediatric           | 0   | 0%         | n/a               | 3   | 2%       | n/a                |        |                   |            |       |
| NIR                       | 84  | 21%        | n/a               | 55  | 28%      | n/a                | 35     | 42%               | 68         | 81%   |