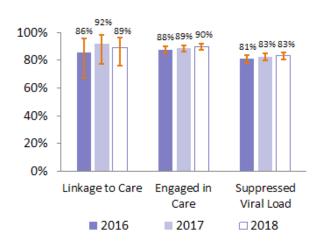

#### **HIV IN WASHINGTON: AN OVERVIEW**

- In Washington, the first case of HIV infection was diagnosed in 1981.
- The number of new HIV cases in Washington (n=402 in 2018) has remained stable in recent years.
- By the end of 2018, over 14,000 people were estimated to be living with HIV across Washington State, of who approximately 91% have been diagnosed.
- Roughly three out of four living cases of HIV infection in Washington appear to be receiving optimal HIV medical care.