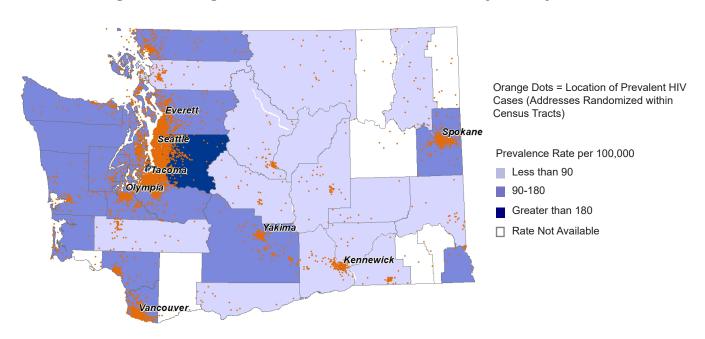

#### STATISTICS: NEW HIV CASES

Table 1. New HIV and AIDS Cases, Late HIV Diagnoses and Linkage to Care, by Demographic and Risk Characteristics, WA State, 2018

|                           |     |            |                   |     |          |                    | Late   | HIV               | Initial Li | nkage |
|---------------------------|-----|------------|-------------------|-----|----------|--------------------|--------|-------------------|------------|-------|
|                           | Nev | v HIV Case | es                | Nev | AIDS Cas | es                 | Diagno | oses <sup>a</sup> | to HIV C   | areb  |
|                           | no. | column %   | rate              | no. | column % | rate               | no.    | row %             | no.        | row % |
| Total                     | 402 | 100%       | 5.4               | 193 | 100%     | 2.6                | 104    | 26%               | 331        | 82%   |
| Gender                    |     |            |                   |     |          |                    |        |                   |            |       |
| Male                      | 310 | 77%        | 8.4               | 150 | 78%      | 4.3                | 74     | 24%               | 253        | 82%   |
| Female                    | 88  | 22%        | 2.4               | 41  | 21%      | 1.1                | 30     | 34%               | 75         | 85%   |
| Transgender male          | 0   | 0%         | n/a               | 1   | 1%       | n/a                |        |                   |            |       |
| Transgender female        | 4   | 1%         | n/a               | 1   | 1%       | n/a                |        |                   |            |       |
| Age at HIV Diagnosis      |     |            |                   |     |          |                    |        |                   |            |       |
| < 13                      | 0   | 0%         | 0.0               | 0   | 0%       | 0.0                |        |                   |            |       |
| 13-24                     | 53  | 13%        | 4.7               | 12  | 6%       | 1.1 <sup>NR</sup>  | 7      | 13%               | 38         | 72%   |
| 25-34                     | 141 | 35%        | 13.6              | 44  | 23%      | 4.2                | 24     | 17%               | 119        | 84%   |
| 35-44                     | 93  | 23%        | 9.7               | 47  | 24%      | 4.9                | 24     | 26%               | 73         | 78%   |
| 45-54                     | 67  | 17%        | 7.1               | 48  | 25%      | 5.1                | 30     | 45%               | 58         | 87%   |
| 55-64                     | 40  | 10%        | 4.1               | 32  | 17%      | 3.3                | 17     | 43%               | 35         | 88%   |
| 65+                       | 8   | 2%         | 0.7 <sup>NR</sup> | 10  | 5%       | 0.9 <sup>NR</sup>  |        |                   |            |       |
| Race/ethnicity            |     |            |                   |     |          |                    |        |                   |            |       |
| AI/AN <sup>c</sup>        | 3   | 1%         | 3.2 <sup>NR</sup> | 0   | 0%       | 0.0                |        |                   |            |       |
| Asian                     | 17  | 4%         | 2.7               | 7   | 4%       | 1.1 <sup>NR</sup>  | 4      | 24%               | 16         | 94%   |
| Black                     | 87  | 22%        | 31.4              | 55  | 28%      | 19.8               | 31     | 36%               | 74         | 85%   |
| Foreign-born <sup>d</sup> | 45  | 11%        | 75.4              | 30  | 16%      | 50.2               | 22     | 49%               | 40         | 89%   |
| U.Sborn <sup>d</sup>      | 32  | 8%         | 15.6              | 23  | 12%      | 11.2 <sup>NR</sup> | 7      | 22%               | 25         | 78%   |
| Hispanic                  | 70  | 17%        | 7.2               | 35  | 18%      | 3.6                | 22     | 31%               | 58         | 83%   |
| Foreign-born <sup>d</sup> | 30  | 7%         | 10.0              | 20  | 10%      | 6.6                | 13     | 43%               | 25         | 83%   |
| U.Sborn <sup>d</sup>      | 27  | 7%         | 4.1               | 8   | 4%       | 1.2 <sup>NR</sup>  | 3      | 11%               | 23         | 85%   |
| NHOPI                     | 5   | 1%         | 9.6 <sup>NR</sup> | 3   | 2%       | 5.8 <sup>NR</sup>  |        |                   |            |       |
| White                     | 202 | 50%        | 4.0               | 81  | 42%      | 1.6                | 42     | 21%               | 162        | 80%   |
| Multiple                  | 18  | 4%         | 5.6               | 12  | 6%       | 3.7 <sup>NR</sup>  | 3      | 17%               | 14         | 78%   |
| Mode of Exposure          |     |            |                   |     |          |                    |        |                   |            |       |
| MSM                       | 194 | 48%        | n/a               | 89  | 46%      | n/a                | 37     | 19%               | 164        | 85%   |
| IDU                       | 44  | 11%        | n/a               | 10  | 5%       | n/a                | 5      | 11%               | 32         | 73%   |
| MSM/IDU                   | 36  | 9%         | n/a               | 17  | 9%       | n/a                | 10     | 28%               | 28         | 78%   |
| Heterosexual              | 44  | 11%        | n/a               | 19  | 10%      | n/a                | 17     | 39%               | 39         | 89%   |
| Blood/pediatric           | 0   | 0%         | n/a               | 3   | 2%       | n/a                |        |                   |            |       |
| NIR                       | 84  | 21%        | n/a               | 55  | 28%      | n/a                | 35     | 42%               | 68         | 81%   |