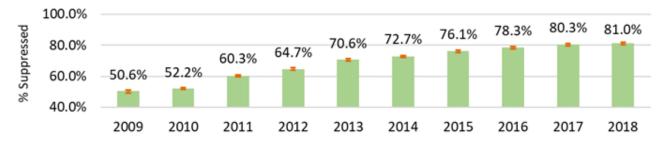

#### **HIV IN WASHINGTON: AN OVERVIEW**

- In Washington, the first case of HIV infection was diagnosed in 1981.
- The number of new HIV cases in Washington (n=402 in 2018) has remained stable in recent years.
- By the end of 2018, over 14,000 people were estimated to be living with HIV across Washington State, of who approximately 91% have been diagnosed.
- Roughly three out of four living cases of HIV infection in Washington appear to be receiving optimal HIV medical care.