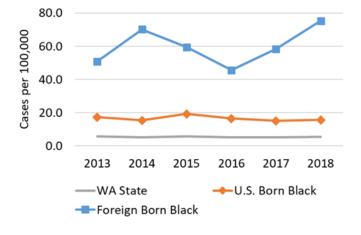

#### STATISTICS: NEW HIV CASES

Table 1. New HIV and AIDS Cases, Late HIV Diagnoses and Linkage to Care, by Demographic and Risk Characteristics, WA State, 2018

|                           |     |            |                   |     |          |                    | Late   | HIV               | Initial Li | nkage |
|---------------------------|-----|------------|-------------------|-----|----------|--------------------|--------|-------------------|------------|-------|
|                           | Nev | v HIV Case | es                | Nev | AIDS Cas | es                 | Diagno | oses <sup>a</sup> | to HIV C   | areb  |
|                           | no. | column %   | rate              | no. | column % | rate               | no.    | row %             | no.        | row % |
| Total                     | 402 | 100%       | 5.4               | 193 | 100%     | 2.6                | 104    | 26%               | 331        | 82%   |
| Gender                    |     |            |                   |     |          |                    |        |                   |            |       |
| Male                      | 310 | 77%        | 8.4               | 150 | 78%      | 4.3                | 74     | 24%               | 253        | 82%   |
| Female                    | 88  | 22%        | 2.4               | 41  | 21%      | 1.1                | 30     | 34%               | 75         | 85%   |
| Transgender male          | 0   | 0%         | n/a               | 1   | 1%       | n/a                |        |                   |            |       |
| Transgender female        | 4   | 1%         | n/a               | 1   | 1%       | n/a                |        |                   |            |       |
| Age at HIV Diagnosis      |     |            |                   |     |          |                    |        |                   |            |       |
| < 13                      | 0   | 0%         | 0.0               | 0   | 0%       | 0.0                |        |                   |            |       |
| 13-24                     | 53  | 13%        | 4.7               | 12  | 6%       | 1.1 <sup>NR</sup>  | 7      | 13%               | 38         | 72%   |
| 25-34                     | 141 | 35%        | 13.6              | 44  | 23%      | 4.2                | 24     | 17%               | 119        | 84%   |
| 35-44                     | 93  | 23%        | 9.7               | 47  | 24%      | 4.9                | 24     | 26%               | 73         | 78%   |
| 45-54                     | 67  | 17%        | 7.1               | 48  | 25%      | 5.1                | 30     | 45%               | 58         | 87%   |
| 55-64                     | 40  | 10%        | 4.1               | 32  | 17%      | 3.3                | 17     | 43%               | 35         | 88%   |
| 65+                       | 8   | 2%         | 0.7 <sup>NR</sup> | 10  | 5%       | 0.9 <sup>NR</sup>  |        |                   |            |       |
| Race/ethnicity            |     |            |                   |     |          |                    |        |                   |            |       |
| AI/AN <sup>c</sup>        | 3   | 1%         | 3.2 <sup>NR</sup> | 0   | 0%       | 0.0                |        |                   |            |       |
| Asian                     | 17  | 4%         | 2.7               | 7   | 4%       | 1.1 <sup>NR</sup>  | 4      | 24%               | 16         | 94%   |
| Black                     | 87  | 22%        | 31.4              | 55  | 28%      | 19.8               | 31     | 36%               | 74         | 85%   |
| Foreign-born <sup>d</sup> | 45  | 11%        | 75.4              | 30  | 16%      | 50.2               | 22     | 49%               | 40         | 89%   |
| U.Sborn <sup>d</sup>      | 32  | 8%         | 15.6              | 23  | 12%      | 11.2 <sup>NR</sup> | 7      | 22%               | 25         | 78%   |
| Hispanic                  | 70  | 17%        | 7.2               | 35  | 18%      | 3.6                | 22     | 31%               | 58         | 83%   |
| Foreign-born <sup>d</sup> | 30  | 7%         | 10.0              | 20  | 10%      | 6.6                | 13     | 43%               | 25         | 83%   |
| U.Sborn <sup>d</sup>      | 27  | 7%         | 4.1               | 8   | 4%       | 1.2 <sup>NR</sup>  | 3      | 11%               | 23         | 85%   |
| NHOPI                     | 5   | 1%         | 9.6 <sup>NR</sup> | 3   | 2%       | 5.8 <sup>NR</sup>  |        |                   |            |       |
| White                     | 202 | 50%        | 4.0               | 81  | 42%      | 1.6                | 42     | 21%               | 162        | 80%   |
| Multiple                  | 18  | 4%         | 5.6               | 12  | 6%       | 3.7 <sup>NR</sup>  | 3      | 17%               | 14         | 78%   |
| Mode of Exposure          |     |            |                   |     |          |                    |        |                   |            |       |
| MSM                       | 194 | 48%        | n/a               | 89  | 46%      | n/a                | 37     | 19%               | 164        | 85%   |
| IDU                       | 44  | 11%        | n/a               | 10  | 5%       | n/a                | 5      | 11%               | 32         | 73%   |
| MSM/IDU                   | 36  | 9%         | n/a               | 17  | 9%       | n/a                | 10     | 28%               | 28         | 78%   |
| Heterosexual              | 44  | 11%        | n/a               | 19  | 10%      | n/a                | 17     | 39%               | 39         | 89%   |
| Blood/pediatric           | 0   | 0%         | n/a               | 3   | 2%       | n/a                |        |                   |            |       |
| NIR                       | 84  | 21%        | n/a               | 55  | 28%      | n/a                | 35     | 42%               | 68         | 81%   |