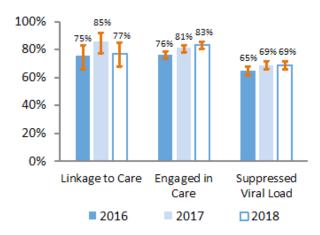

#### **HIV IN WASHINGTON: AN OVERVIEW**

- In Washington, the first case of HIV infection was diagnosed in 1981.
- The number of new HIV cases in Washington (n=402 in 2018) has remained stable in recent years.
- By the end of 2018, over 14,000 people were estimated to be living with HIV across Washington State, of who approximately 91% have been diagnosed.
- Roughly three out of four living cases of HIV infection in Washington appear to be receiving optimal HIV medical care.