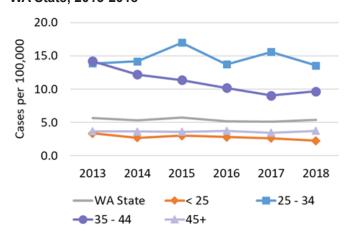

#### STATISTICS: NEW HIV CASES

Table 1. New HIV and AIDS Cases, Late HIV Diagnoses and Linkage to Care, by Demographic and Risk Characteristics, WA State, 2018

|                           |     |            |                   |     |          |                    | Late   | HIV               | Initial Li | nkage |
|---------------------------|-----|------------|-------------------|-----|----------|--------------------|--------|-------------------|------------|-------|
|                           | Nev | v HIV Case | es                | Nev | AIDS Cas | es                 | Diagno | oses <sup>a</sup> | to HIV C   | areb  |
|                           | no. | column %   | rate              | no. | column % | rate               | no.    | row %             | no.        | row % |
| Total                     | 402 | 100%       | 5.4               | 193 | 100%     | 2.6                | 104    | 26%               | 331        | 82%   |
| Gender                    |     |            |                   |     |          |                    |        |                   |            |       |
| Male                      | 310 | 77%        | 8.4               | 150 | 78%      | 4.3                | 74     | 24%               | 253        | 82%   |
| Female                    | 88  | 22%        | 2.4               | 41  | 21%      | 1.1                | 30     | 34%               | 75         | 85%   |
| Transgender male          | 0   | 0%         | n/a               | 1   | 1%       | n/a                |        |                   |            |       |
| Transgender female        | 4   | 1%         | n/a               | 1   | 1%       | n/a                |        |                   |            |       |
| Age at HIV Diagnosis      |     |            |                   |     |          |                    |        |                   |            |       |
| < 13                      | 0   | 0%         | 0.0               | 0   | 0%       | 0.0                |        |                   |            |       |
| 13-24                     | 53  | 13%        | 4.7               | 12  | 6%       | 1.1 <sup>NR</sup>  | 7      | 13%               | 38         | 72%   |
| 25-34                     | 141 | 35%        | 13.6              | 44  | 23%      | 4.2                | 24     | 17%               | 119        | 84%   |
| 35-44                     | 93  | 23%        | 9.7               | 47  | 24%      | 4.9                | 24     | 26%               | 73         | 78%   |
| 45-54                     | 67  | 17%        | 7.1               | 48  | 25%      | 5.1                | 30     | 45%               | 58         | 87%   |
| 55-64                     | 40  | 10%        | 4.1               | 32  | 17%      | 3.3                | 17     | 43%               | 35         | 88%   |
| 65+                       | 8   | 2%         | 0.7 <sup>NR</sup> | 10  | 5%       | 0.9 <sup>NR</sup>  |        |                   |            |       |
| Race/ethnicity            |     |            |                   |     |          |                    |        |                   |            |       |
| AI/AN <sup>c</sup>        | 3   | 1%         | 3.2 <sup>NR</sup> | 0   | 0%       | 0.0                |        |                   |            |       |
| Asian                     | 17  | 4%         | 2.7               | 7   | 4%       | 1.1 <sup>NR</sup>  | 4      | 24%               | 16         | 94%   |
| Black                     | 87  | 22%        | 31.4              | 55  | 28%      | 19.8               | 31     | 36%               | 74         | 85%   |
| Foreign-born <sup>d</sup> | 45  | 11%        | 75.4              | 30  | 16%      | 50.2               | 22     | 49%               | 40         | 89%   |
| U.Sborn <sup>d</sup>      | 32  | 8%         | 15.6              | 23  | 12%      | 11.2 <sup>NR</sup> | 7      | 22%               | 25         | 78%   |
| Hispanic                  | 70  | 17%        | 7.2               | 35  | 18%      | 3.6                | 22     | 31%               | 58         | 83%   |
| Foreign-born <sup>d</sup> | 30  | 7%         | 10.0              | 20  | 10%      | 6.6                | 13     | 43%               | 25         | 83%   |
| U.Sborn <sup>d</sup>      | 27  | 7%         | 4.1               | 8   | 4%       | 1.2 <sup>NR</sup>  | 3      | 11%               | 23         | 85%   |
| NHOPI                     | 5   | 1%         | 9.6 <sup>NR</sup> | 3   | 2%       | 5.8 <sup>NR</sup>  |        |                   |            |       |
| White                     | 202 | 50%        | 4.0               | 81  | 42%      | 1.6                | 42     | 21%               | 162        | 80%   |
| Multiple                  | 18  | 4%         | 5.6               | 12  | 6%       | 3.7 <sup>NR</sup>  | 3      | 17%               | 14         | 78%   |
| Mode of Exposure          |     |            |                   |     |          |                    |        |                   |            |       |
| MSM                       | 194 | 48%        | n/a               | 89  | 46%      | n/a                | 37     | 19%               | 164        | 85%   |
| IDU                       | 44  | 11%        | n/a               | 10  | 5%       | n/a                | 5      | 11%               | 32         | 73%   |
| MSM/IDU                   | 36  | 9%         | n/a               | 17  | 9%       | n/a                | 10     | 28%               | 28         | 78%   |
| Heterosexual              | 44  | 11%        | n/a               | 19  | 10%      | n/a                | 17     | 39%               | 39         | 89%   |
| Blood/pediatric           | 0   | 0%         | n/a               | 3   | 2%       | n/a                |        |                   |            |       |
| NIR                       | 84  | 21%        | n/a               | 55  | 28%      | n/a                | 35     | 42%               | 68         | 81%   |