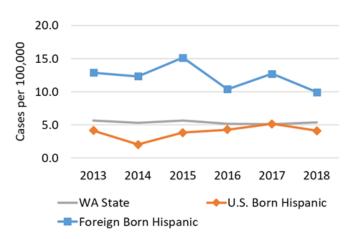

#### STATISTICS: NEW HIV CASES

Table 1. New HIV and AIDS Cases, Late HIV Diagnoses and Linkage to Care, by Demographic and Risk Characteristics, WA State, 2018

|                           |     |            |                   |     |          |                    | Late   | HIV               | Initial Li | nkage |
|---------------------------|-----|------------|-------------------|-----|----------|--------------------|--------|-------------------|------------|-------|
|                           | Nev | v HIV Case | es                | Nev | AIDS Cas | es                 | Diagno | oses <sup>a</sup> | to HIV C   | areb  |
|                           | no. | column %   | rate              | no. | column % | rate               | no.    | row %             | no.        | row % |
| Total                     | 402 | 100%       | 5.4               | 193 | 100%     | 2.6                | 104    | 26%               | 331        | 82%   |
| Gender                    |     |            |                   |     |          |                    |        |                   |            |       |
| Male                      | 310 | 77%        | 8.4               | 150 | 78%      | 4.3                | 74     | 24%               | 253        | 82%   |
| Female                    | 88  | 22%        | 2.4               | 41  | 21%      | 1.1                | 30     | 34%               | 75         | 85%   |
| Transgender male          | 0   | 0%         | n/a               | 1   | 1%       | n/a                |        |                   |            |       |
| Transgender female        | 4   | 1%         | n/a               | 1   | 1%       | n/a                |        |                   |            |       |
| Age at HIV Diagnosis      |     |            |                   |     |          |                    |        |                   |            |       |
| < 13                      | 0   | 0%         | 0.0               | 0   | 0%       | 0.0                |        |                   |            |       |
| 13-24                     | 53  | 13%        | 4.7               | 12  | 6%       | 1.1 <sup>NR</sup>  | 7      | 13%               | 38         | 72%   |
| 25-34                     | 141 | 35%        | 13.6              | 44  | 23%      | 4.2                | 24     | 17%               | 119        | 84%   |
| 35-44                     | 93  | 23%        | 9.7               | 47  | 24%      | 4.9                | 24     | 26%               | 73         | 78%   |
| 45-54                     | 67  | 17%        | 7.1               | 48  | 25%      | 5.1                | 30     | 45%               | 58         | 87%   |
| 55-64                     | 40  | 10%        | 4.1               | 32  | 17%      | 3.3                | 17     | 43%               | 35         | 88%   |
| 65+                       | 8   | 2%         | 0.7 <sup>NR</sup> | 10  | 5%       | 0.9 <sup>NR</sup>  |        |                   |            |       |
| Race/ethnicity            |     |            |                   |     |          |                    |        |                   |            |       |
| AI/AN <sup>c</sup>        | 3   | 1%         | 3.2 <sup>NR</sup> | 0   | 0%       | 0.0                |        |                   |            |       |
| Asian                     | 17  | 4%         | 2.7               | 7   | 4%       | 1.1 <sup>NR</sup>  | 4      | 24%               | 16         | 94%   |
| Black                     | 87  | 22%        | 31.4              | 55  | 28%      | 19.8               | 31     | 36%               | 74         | 85%   |
| Foreign-born <sup>d</sup> | 45  | 11%        | 75.4              | 30  | 16%      | 50.2               | 22     | 49%               | 40         | 89%   |
| U.Sborn <sup>d</sup>      | 32  | 8%         | 15.6              | 23  | 12%      | 11.2 <sup>NR</sup> | 7      | 22%               | 25         | 78%   |
| Hispanic                  | 70  | 17%        | 7.2               | 35  | 18%      | 3.6                | 22     | 31%               | 58         | 83%   |
| Foreign-born <sup>d</sup> | 30  | 7%         | 10.0              | 20  | 10%      | 6.6                | 13     | 43%               | 25         | 83%   |
| U.Sborn <sup>d</sup>      | 27  | 7%         | 4.1               | 8   | 4%       | 1.2 <sup>NR</sup>  | 3      | 11%               | 23         | 85%   |
| NHOPI                     | 5   | 1%         | 9.6 <sup>NR</sup> | 3   | 2%       | 5.8 <sup>NR</sup>  |        |                   |            |       |
| White                     | 202 | 50%        | 4.0               | 81  | 42%      | 1.6                | 42     | 21%               | 162        | 80%   |
| Multiple                  | 18  | 4%         | 5.6               | 12  | 6%       | 3.7 <sup>NR</sup>  | 3      | 17%               | 14         | 78%   |
| Mode of Exposure          |     |            |                   |     |          |                    |        |                   |            |       |
| MSM                       | 194 | 48%        | n/a               | 89  | 46%      | n/a                | 37     | 19%               | 164        | 85%   |
| IDU                       | 44  | 11%        | n/a               | 10  | 5%       | n/a                | 5      | 11%               | 32         | 73%   |
| MSM/IDU                   | 36  | 9%         | n/a               | 17  | 9%       | n/a                | 10     | 28%               | 28         | 78%   |
| Heterosexual              | 44  | 11%        | n/a               | 19  | 10%      | n/a                | 17     | 39%               | 39         | 89%   |
| Blood/pediatric           | 0   | 0%         | n/a               | 3   | 2%       | n/a                |        |                   |            |       |
| NIR                       | 84  | 21%        | n/a               | 55  | 28%      | n/a                | 35     | 42%               | 68         | 81%   |