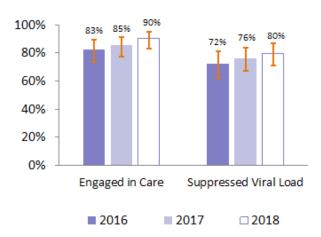

#### **HIV IN WASHINGTON: AN OVERVIEW**

- In Washington, the first case of HIV infection was diagnosed in 1981.
- The number of new HIV cases in Washington (n=402 in 2018) has remained stable in recent years.
- By the end of 2018, over 14,000 people were estimated to be living with HIV across Washington State, of who approximately 91% have been diagnosed.
- Roughly three out of four living cases of HIV infection in Washington appear to be receiving optimal HIV medical care.