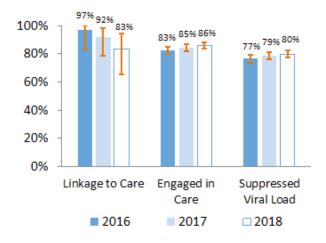

#### **HIV IN WASHINGTON: AN OVERVIEW**

- In Washington, the first case of HIV infection was diagnosed in 1981.
- The number of new HIV cases in Washington (n=402 in 2018) has remained stable in recent years.
- By the end of 2018, over 14,000 people were estimated to be living with HIV across Washington State, of who approximately 91% have been diagnosed.
- Roughly three out of four living cases of HIV infection in Washington appear to be receiving optimal HIV medical care.