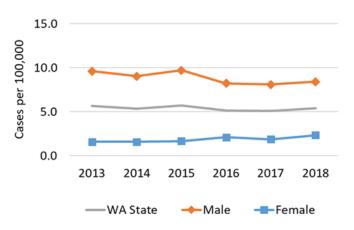

#### STATISTICS: NEW HIV CASES

Table 1. New HIV and AIDS Cases, Late HIV Diagnoses and Linkage to Care, by Demographic and Risk Characteristics, WA State, 2018

|                           |     |            |                   |     |          |                    | Late   | HIV               | Initial Li | nkage |
|---------------------------|-----|------------|-------------------|-----|----------|--------------------|--------|-------------------|------------|-------|
|                           | Nev | v HIV Case | es                | Nev | AIDS Cas | es                 | Diagno | oses <sup>a</sup> | to HIV C   | areb  |
|                           | no. | column %   | rate              | no. | column % | rate               | no.    | row %             | no.        | row % |
| Total                     | 402 | 100%       | 5.4               | 193 | 100%     | 2.6                | 104    | 26%               | 331        | 82%   |
| Gender                    |     |            |                   |     |          |                    |        |                   |            |       |
| Male                      | 310 | 77%        | 8.4               | 150 | 78%      | 4.3                | 74     | 24%               | 253        | 82%   |
| Female                    | 88  | 22%        | 2.4               | 41  | 21%      | 1.1                | 30     | 34%               | 75         | 85%   |
| Transgender male          | 0   | 0%         | n/a               | 1   | 1%       | n/a                |        |                   |            |       |
| Transgender female        | 4   | 1%         | n/a               | 1   | 1%       | n/a                |        |                   |            |       |
| Age at HIV Diagnosis      |     |            |                   |     |          |                    |        |                   |            |       |
| < 13                      | 0   | 0%         | 0.0               | 0   | 0%       | 0.0                |        |                   |            |       |
| 13-24                     | 53  | 13%        | 4.7               | 12  | 6%       | 1.1 <sup>NR</sup>  | 7      | 13%               | 38         | 72%   |
| 25-34                     | 141 | 35%        | 13.6              | 44  | 23%      | 4.2                | 24     | 17%               | 119        | 84%   |
| 35-44                     | 93  | 23%        | 9.7               | 47  | 24%      | 4.9                | 24     | 26%               | 73         | 78%   |
| 45-54                     | 67  | 17%        | 7.1               | 48  | 25%      | 5.1                | 30     | 45%               | 58         | 87%   |
| 55-64                     | 40  | 10%        | 4.1               | 32  | 17%      | 3.3                | 17     | 43%               | 35         | 88%   |
| 65+                       | 8   | 2%         | 0.7 <sup>NR</sup> | 10  | 5%       | 0.9 <sup>NR</sup>  |        |                   |            |       |
| Race/ethnicity            |     |            |                   |     |          |                    |        |                   |            |       |
| AI/AN <sup>c</sup>        | 3   | 1%         | 3.2 <sup>NR</sup> | 0   | 0%       | 0.0                |        |                   |            |       |
| Asian                     | 17  | 4%         | 2.7               | 7   | 4%       | 1.1 <sup>NR</sup>  | 4      | 24%               | 16         | 94%   |
| Black                     | 87  | 22%        | 31.4              | 55  | 28%      | 19.8               | 31     | 36%               | 74         | 85%   |
| Foreign-born <sup>d</sup> | 45  | 11%        | 75.4              | 30  | 16%      | 50.2               | 22     | 49%               | 40         | 89%   |
| U.Sborn <sup>d</sup>      | 32  | 8%         | 15.6              | 23  | 12%      | 11.2 <sup>NR</sup> | 7      | 22%               | 25         | 78%   |
| Hispanic                  | 70  | 17%        | 7.2               | 35  | 18%      | 3.6                | 22     | 31%               | 58         | 83%   |
| Foreign-born <sup>d</sup> | 30  | 7%         | 10.0              | 20  | 10%      | 6.6                | 13     | 43%               | 25         | 83%   |
| U.Sborn <sup>d</sup>      | 27  | 7%         | 4.1               | 8   | 4%       | 1.2 <sup>NR</sup>  | 3      | 11%               | 23         | 85%   |
| NHOPI                     | 5   | 1%         | 9.6 <sup>NR</sup> | 3   | 2%       | 5.8 <sup>NR</sup>  |        |                   |            |       |
| White                     | 202 | 50%        | 4.0               | 81  | 42%      | 1.6                | 42     | 21%               | 162        | 80%   |
| Multiple                  | 18  | 4%         | 5.6               | 12  | 6%       | 3.7 <sup>NR</sup>  | 3      | 17%               | 14         | 78%   |
| Mode of Exposure          |     |            |                   |     |          |                    |        |                   |            |       |
| MSM                       | 194 | 48%        | n/a               | 89  | 46%      | n/a                | 37     | 19%               | 164        | 85%   |
| IDU                       | 44  | 11%        | n/a               | 10  | 5%       | n/a                | 5      | 11%               | 32         | 73%   |
| MSM/IDU                   | 36  | 9%         | n/a               | 17  | 9%       | n/a                | 10     | 28%               | 28         | 78%   |
| Heterosexual              | 44  | 11%        | n/a               | 19  | 10%      | n/a                | 17     | 39%               | 39         | 89%   |
| Blood/pediatric           | 0   | 0%         | n/a               | 3   | 2%       | n/a                |        |                   |            |       |
| NIR                       | 84  | 21%        | n/a               | 55  | 28%      | n/a                | 35     | 42%               | 68         | 81%   |