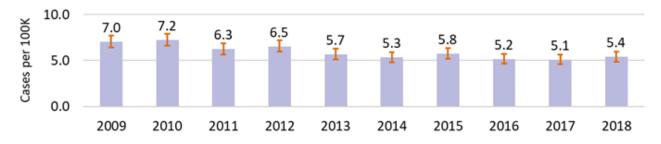

#### STATISTICS: NEW HIV CASES

Table 1. New HIV and AIDS Cases, Late HIV Diagnoses and Linkage to Care, by Demographic and Risk Characteristics, WA State, 2018

|                           |     |            |                   |     |          |                    | Late   | HIV               | Initial Li | nkage |
|---------------------------|-----|------------|-------------------|-----|----------|--------------------|--------|-------------------|------------|-------|
|                           | Nev | v HIV Case | es                | Nev | AIDS Cas | es                 | Diagno | oses <sup>a</sup> | to HIV C   | areb  |
|                           | no. | column %   | rate              | no. | column % | rate               | no.    | row %             | no.        | row % |
| Total                     | 402 | 100%       | 5.4               | 193 | 100%     | 2.6                | 104    | 26%               | 331        | 82%   |
| Gender                    |     |            |                   |     |          |                    |        |                   |            |       |
| Male                      | 310 | 77%        | 8.4               | 150 | 78%      | 4.3                | 74     | 24%               | 253        | 82%   |
| Female                    | 88  | 22%        | 2.4               | 41  | 21%      | 1.1                | 30     | 34%               | 75         | 85%   |
| Transgender male          | 0   | 0%         | n/a               | 1   | 1%       | n/a                |        |                   |            |       |
| Transgender female        | 4   | 1%         | n/a               | 1   | 1%       | n/a                |        |                   |            |       |
| Age at HIV Diagnosis      |     |            |                   |     |          |                    |        |                   |            |       |
| < 13                      | 0   | 0%         | 0.0               | 0   | 0%       | 0.0                |        |                   |            |       |
| 13-24                     | 53  | 13%        | 4.7               | 12  | 6%       | 1.1 <sup>NR</sup>  | 7      | 13%               | 38         | 72%   |
| 25-34                     | 141 | 35%        | 13.6              | 44  | 23%      | 4.2                | 24     | 17%               | 119        | 84%   |
| 35-44                     | 93  | 23%        | 9.7               | 47  | 24%      | 4.9                | 24     | 26%               | 73         | 78%   |
| 45-54                     | 67  | 17%        | 7.1               | 48  | 25%      | 5.1                | 30     | 45%               | 58         | 87%   |
| 55-64                     | 40  | 10%        | 4.1               | 32  | 17%      | 3.3                | 17     | 43%               | 35         | 88%   |
| 65+                       | 8   | 2%         | 0.7 <sup>NR</sup> | 10  | 5%       | 0.9 <sup>NR</sup>  |        |                   |            |       |
| Race/ethnicity            |     |            |                   |     |          |                    |        |                   |            |       |
| AI/AN <sup>c</sup>        | 3   | 1%         | 3.2 <sup>NR</sup> | 0   | 0%       | 0.0                |        |                   |            |       |
| Asian                     | 17  | 4%         | 2.7               | 7   | 4%       | 1.1 <sup>NR</sup>  | 4      | 24%               | 16         | 94%   |
| Black                     | 87  | 22%        | 31.4              | 55  | 28%      | 19.8               | 31     | 36%               | 74         | 85%   |
| Foreign-born <sup>d</sup> | 45  | 11%        | 75.4              | 30  | 16%      | 50.2               | 22     | 49%               | 40         | 89%   |
| U.Sborn <sup>d</sup>      | 32  | 8%         | 15.6              | 23  | 12%      | 11.2 <sup>NR</sup> | 7      | 22%               | 25         | 78%   |
| Hispanic                  | 70  | 17%        | 7.2               | 35  | 18%      | 3.6                | 22     | 31%               | 58         | 83%   |
| Foreign-born <sup>d</sup> | 30  | 7%         | 10.0              | 20  | 10%      | 6.6                | 13     | 43%               | 25         | 83%   |
| U.Sborn <sup>d</sup>      | 27  | 7%         | 4.1               | 8   | 4%       | 1.2 <sup>NR</sup>  | 3      | 11%               | 23         | 85%   |
| NHOPI                     | 5   | 1%         | 9.6 <sup>NR</sup> | 3   | 2%       | 5.8 <sup>NR</sup>  |        |                   |            |       |
| White                     | 202 | 50%        | 4.0               | 81  | 42%      | 1.6                | 42     | 21%               | 162        | 80%   |
| Multiple                  | 18  | 4%         | 5.6               | 12  | 6%       | 3.7 <sup>NR</sup>  | 3      | 17%               | 14         | 78%   |
| Mode of Exposure          |     |            |                   |     |          |                    |        |                   |            |       |
| MSM                       | 194 | 48%        | n/a               | 89  | 46%      | n/a                | 37     | 19%               | 164        | 85%   |
| IDU                       | 44  | 11%        | n/a               | 10  | 5%       | n/a                | 5      | 11%               | 32         | 73%   |
| MSM/IDU                   | 36  | 9%         | n/a               | 17  | 9%       | n/a                | 10     | 28%               | 28         | 78%   |
| Heterosexual              | 44  | 11%        | n/a               | 19  | 10%      | n/a                | 17     | 39%               | 39         | 89%   |
| Blood/pediatric           | 0   | 0%         | n/a               | 3   | 2%       | n/a                |        |                   |            |       |
| NIR                       | 84  | 21%        | n/a               | 55  | 28%      | n/a                | 35     | 42%               | 68         | 81%   |