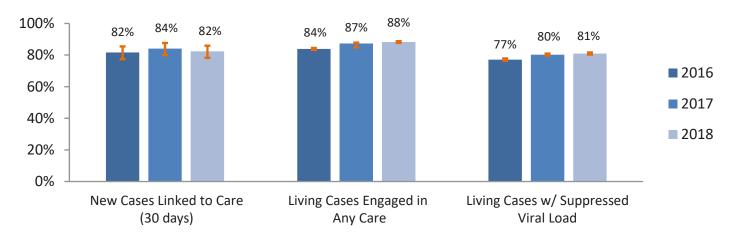

#### **HIV IN WASHINGTON: AN OVERVIEW**

- In Washington, the first case of HIV infection was diagnosed in 1981.
- The number of new HIV cases in Washington (n=402 in 2018) has remained stable in recent years.
- By the end of 2018, over 14,000 people were estimated to be living with HIV across Washington State, of who approximately 91% have been diagnosed.
- Roughly three out of four living cases of HIV infection in Washington appear to be receiving optimal HIV medical care.