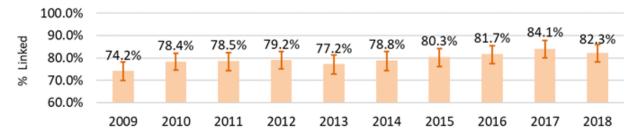

#### STATISTICS: NEW HIV CASES

Table 1. New HIV and AIDS Cases, Late HIV Diagnoses and Linkage to Care, by Demographic and Risk Characteristics, WA State, 2018

|                           |     |            |                   |     |          |                    | Late   | HIV               | Initial Li | nkage |
|---------------------------|-----|------------|-------------------|-----|----------|--------------------|--------|-------------------|------------|-------|
|                           | Nev | v HIV Case | es                | Nev | AIDS Cas | es                 | Diagno | oses <sup>a</sup> | to HIV C   | areb  |
|                           | no. | column %   | rate              | no. | column % | rate               | no.    | row %             | no.        | row % |
| Total                     | 402 | 100%       | 5.4               | 193 | 100%     | 2.6                | 104    | 26%               | 331        | 82%   |
| Gender                    |     |            |                   |     |          |                    |        |                   |            |       |
| Male                      | 310 | 77%        | 8.4               | 150 | 78%      | 4.3                | 74     | 24%               | 253        | 82%   |
| Female                    | 88  | 22%        | 2.4               | 41  | 21%      | 1.1                | 30     | 34%               | 75         | 85%   |
| Transgender male          | 0   | 0%         | n/a               | 1   | 1%       | n/a                |        |                   |            |       |
| Transgender female        | 4   | 1%         | n/a               | 1   | 1%       | n/a                |        |                   |            |       |
| Age at HIV Diagnosis      |     |            |                   |     |          |                    |        |                   |            |       |
| < 13                      | 0   | 0%         | 0.0               | 0   | 0%       | 0.0                |        |                   |            |       |
| 13-24                     | 53  | 13%        | 4.7               | 12  | 6%       | 1.1 <sup>NR</sup>  | 7      | 13%               | 38         | 72%   |
| 25-34                     | 141 | 35%        | 13.6              | 44  | 23%      | 4.2                | 24     | 17%               | 119        | 84%   |
| 35-44                     | 93  | 23%        | 9.7               | 47  | 24%      | 4.9                | 24     | 26%               | 73         | 78%   |
| 45-54                     | 67  | 17%        | 7.1               | 48  | 25%      | 5.1                | 30     | 45%               | 58         | 87%   |
| 55-64                     | 40  | 10%        | 4.1               | 32  | 17%      | 3.3                | 17     | 43%               | 35         | 88%   |
| 65+                       | 8   | 2%         | 0.7 <sup>NR</sup> | 10  | 5%       | 0.9 <sup>NR</sup>  |        |                   |            |       |
| Race/ethnicity            |     |            |                   |     |          |                    |        |                   |            |       |
| AI/AN <sup>c</sup>        | 3   | 1%         | 3.2 <sup>NR</sup> | 0   | 0%       | 0.0                |        |                   |            |       |
| Asian                     | 17  | 4%         | 2.7               | 7   | 4%       | 1.1 <sup>NR</sup>  | 4      | 24%               | 16         | 94%   |
| Black                     | 87  | 22%        | 31.4              | 55  | 28%      | 19.8               | 31     | 36%               | 74         | 85%   |
| Foreign-born <sup>d</sup> | 45  | 11%        | 75.4              | 30  | 16%      | 50.2               | 22     | 49%               | 40         | 89%   |
| U.Sborn <sup>d</sup>      | 32  | 8%         | 15.6              | 23  | 12%      | 11.2 <sup>NR</sup> | 7      | 22%               | 25         | 78%   |
| Hispanic                  | 70  | 17%        | 7.2               | 35  | 18%      | 3.6                | 22     | 31%               | 58         | 83%   |
| Foreign-born <sup>d</sup> | 30  | 7%         | 10.0              | 20  | 10%      | 6.6                | 13     | 43%               | 25         | 83%   |
| U.Sborn <sup>d</sup>      | 27  | 7%         | 4.1               | 8   | 4%       | 1.2 <sup>NR</sup>  | 3      | 11%               | 23         | 85%   |
| NHOPI                     | 5   | 1%         | 9.6 <sup>NR</sup> | 3   | 2%       | 5.8 <sup>NR</sup>  |        |                   |            |       |
| White                     | 202 | 50%        | 4.0               | 81  | 42%      | 1.6                | 42     | 21%               | 162        | 80%   |
| Multiple                  | 18  | 4%         | 5.6               | 12  | 6%       | 3.7 <sup>NR</sup>  | 3      | 17%               | 14         | 78%   |
| Mode of Exposure          |     |            |                   |     |          |                    |        |                   |            |       |
| MSM                       | 194 | 48%        | n/a               | 89  | 46%      | n/a                | 37     | 19%               | 164        | 85%   |
| IDU                       | 44  | 11%        | n/a               | 10  | 5%       | n/a                | 5      | 11%               | 32         | 73%   |
| MSM/IDU                   | 36  | 9%         | n/a               | 17  | 9%       | n/a                | 10     | 28%               | 28         | 78%   |
| Heterosexual              | 44  | 11%        | n/a               | 19  | 10%      | n/a                | 17     | 39%               | 39         | 89%   |
| Blood/pediatric           | 0   | 0%         | n/a               | 3   | 2%       | n/a                |        |                   |            |       |
| NIR                       | 84  | 21%        | n/a               | 55  | 28%      | n/a                | 35     | 42%               | 68         | 81%   |

<sup>&</sup>lt;sup>a</sup> Late HIV diagnoses = AIDS diagnoses within 12 months of HIV diagnoses

<sup>&</sup>lt;sup>b</sup> Initial linkage to care = at least one CD4 or viral load result within 30 days of HIV diagnoses