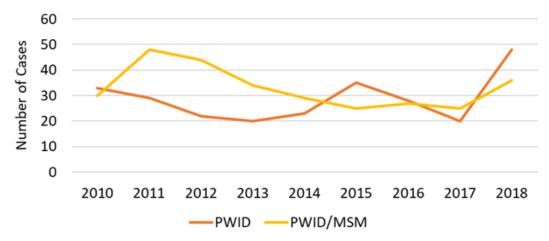

#### STATISTICS: NEW HIV CASES

Table 1. New HIV and AIDS Cases, Late HIV Diagnoses and Linkage to Care, by Demographic and Risk Characteristics, WA State, 2018

|                           |     |            |                   |     |          |                    | Late   | HIV               | Initial Li | nkage |
|---------------------------|-----|------------|-------------------|-----|----------|--------------------|--------|-------------------|------------|-------|
|                           | Nev | v HIV Case | es                | Nev | AIDS Cas | es                 | Diagno | oses <sup>a</sup> | to HIV C   | areb  |
|                           | no. | column %   | rate              | no. | column % | rate               | no.    | row %             | no.        | row % |
| Total                     | 402 | 100%       | 5.4               | 193 | 100%     | 2.6                | 104    | 26%               | 331        | 82%   |
| Gender                    |     |            |                   |     |          |                    |        |                   |            |       |
| Male                      | 310 | 77%        | 8.4               | 150 | 78%      | 4.3                | 74     | 24%               | 253        | 82%   |
| Female                    | 88  | 22%        | 2.4               | 41  | 21%      | 1.1                | 30     | 34%               | 75         | 85%   |
| Transgender male          | 0   | 0%         | n/a               | 1   | 1%       | n/a                |        |                   |            |       |
| Transgender female        | 4   | 1%         | n/a               | 1   | 1%       | n/a                |        |                   |            |       |
| Age at HIV Diagnosis      |     |            |                   |     |          |                    |        |                   |            |       |
| < 13                      | 0   | 0%         | 0.0               | 0   | 0%       | 0.0                |        |                   |            |       |
| 13-24                     | 53  | 13%        | 4.7               | 12  | 6%       | 1.1 <sup>NR</sup>  | 7      | 13%               | 38         | 72%   |
| 25-34                     | 141 | 35%        | 13.6              | 44  | 23%      | 4.2                | 24     | 17%               | 119        | 84%   |
| 35-44                     | 93  | 23%        | 9.7               | 47  | 24%      | 4.9                | 24     | 26%               | 73         | 78%   |
| 45-54                     | 67  | 17%        | 7.1               | 48  | 25%      | 5.1                | 30     | 45%               | 58         | 87%   |
| 55-64                     | 40  | 10%        | 4.1               | 32  | 17%      | 3.3                | 17     | 43%               | 35         | 88%   |
| 65+                       | 8   | 2%         | 0.7 <sup>NR</sup> | 10  | 5%       | 0.9 <sup>NR</sup>  |        |                   |            |       |
| Race/ethnicity            |     |            |                   |     |          |                    |        |                   |            |       |
| AI/AN <sup>c</sup>        | 3   | 1%         | 3.2 <sup>NR</sup> | 0   | 0%       | 0.0                |        |                   |            |       |
| Asian                     | 17  | 4%         | 2.7               | 7   | 4%       | 1.1 <sup>NR</sup>  | 4      | 24%               | 16         | 94%   |
| Black                     | 87  | 22%        | 31.4              | 55  | 28%      | 19.8               | 31     | 36%               | 74         | 85%   |
| Foreign-born <sup>d</sup> | 45  | 11%        | 75.4              | 30  | 16%      | 50.2               | 22     | 49%               | 40         | 89%   |
| U.Sborn <sup>d</sup>      | 32  | 8%         | 15.6              | 23  | 12%      | 11.2 <sup>NR</sup> | 7      | 22%               | 25         | 78%   |
| Hispanic                  | 70  | 17%        | 7.2               | 35  | 18%      | 3.6                | 22     | 31%               | 58         | 83%   |
| Foreign-born <sup>d</sup> | 30  | 7%         | 10.0              | 20  | 10%      | 6.6                | 13     | 43%               | 25         | 83%   |
| U.Sborn <sup>d</sup>      | 27  | 7%         | 4.1               | 8   | 4%       | 1.2 <sup>NR</sup>  | 3      | 11%               | 23         | 85%   |
| NHOPI                     | 5   | 1%         | 9.6 <sup>NR</sup> | 3   | 2%       | 5.8 <sup>NR</sup>  |        |                   |            |       |
| White                     | 202 | 50%        | 4.0               | 81  | 42%      | 1.6                | 42     | 21%               | 162        | 80%   |
| Multiple                  | 18  | 4%         | 5.6               | 12  | 6%       | 3.7 <sup>NR</sup>  | 3      | 17%               | 14         | 78%   |
| Mode of Exposure          |     |            |                   |     |          |                    |        |                   |            |       |
| MSM                       | 194 | 48%        | n/a               | 89  | 46%      | n/a                | 37     | 19%               | 164        | 85%   |
| IDU                       | 44  | 11%        | n/a               | 10  | 5%       | n/a                | 5      | 11%               | 32         | 73%   |
| MSM/IDU                   | 36  | 9%         | n/a               | 17  | 9%       | n/a                | 10     | 28%               | 28         | 78%   |
| Heterosexual              | 44  | 11%        | n/a               | 19  | 10%      | n/a                | 17     | 39%               | 39         | 89%   |
| Blood/pediatric           | 0   | 0%         | n/a               | 3   | 2%       | n/a                |        |                   |            |       |
| NIR                       | 84  | 21%        | n/a               | 55  | 28%      | n/a                | 35     | 42%               | 68         | 81%   |