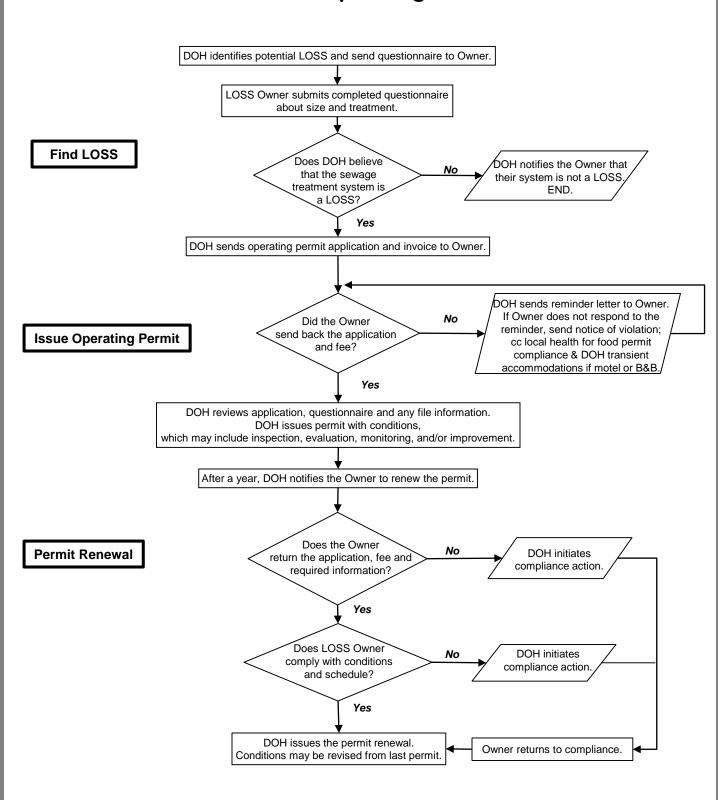

## Large On-site Sewage System (LOSS) EXISTING SYSTEM Review & Operating Permit Process Flowchart