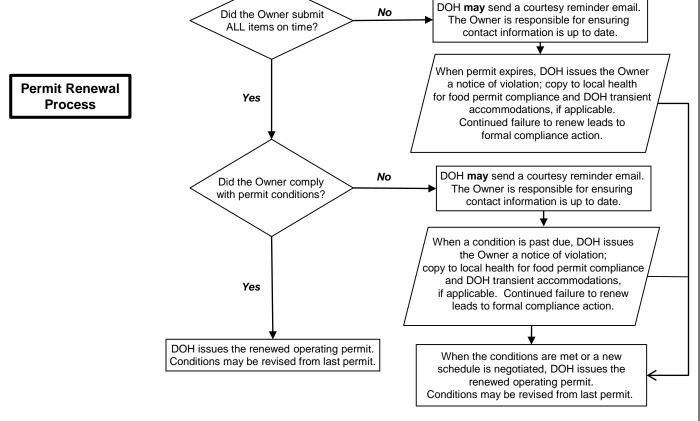

## DOH 337-113 REVISED August 2013



## Large On-site Sewage System (LOSS) Program Offices and Contact Information

| Eastside LOSS Office                                                                                                                                                                                                                                                                                  | Serving                                                                                                                                                                                                           |
|--------------------------------------------------------------------------------------------------------------------------------------------------------------------------