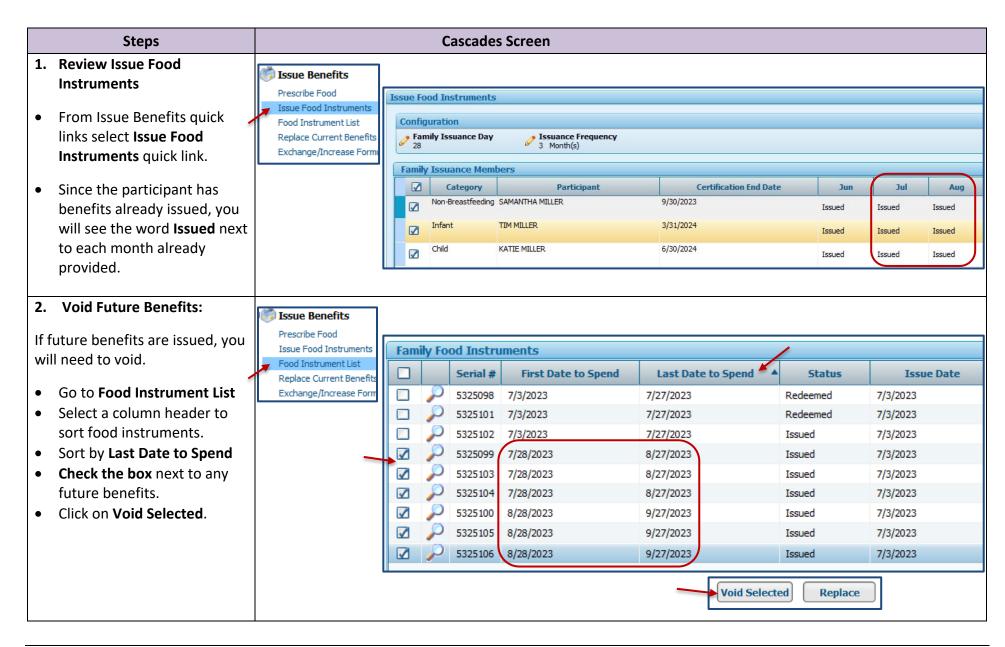

#### **Important!** before making any changes in Cascades, **staff must**:

- Collect all infant formula the family has on hand (WIC purchased formula at home) and know the remaining on the EBT balance. Staff must replace all the formula at one time. If they don't, the family will lose out on formula.
  - o Do not change any infant food prescriptions until you have all formula accounted for and are ready to complete the exchange.
- Keep in mind only one exchange per day can be made in Cascades.
- Use the Exchange/Increase screen to change or increase a formula.
- Review the food prescriptions and benefits closely at each step to catch or prevent any issues:
  - o Review all current and future food prescriptions for the infant and mom to ensure the dyad match.
  - Review the food issuance screen before issuing any benefits.
  - o Review the Shopping list and verify the benefits are correct.

For policy, see Volume 1, Chapter 23 WIC Foods.

| Steps                                                                                                     |                                                                            | (                                                                                                          | Cascade                                     | s Scree                                                       | า                                                                                                                                                                                                                                                                                                                                          |                                          |
|-----------------------------------------------------------------------------------------------------------|----------------------------------------------------------------------------|------------------------------------------------------------------------------------------------------------|---------------------------------------------|---------------------------------------------------------------|--------------------------------------------------------------------------------------------------------------------------------------------------------------------------------------------------------------------------------------------------------------------------------------------------------------------------------------------|------------------------------------------|
| Confirm Formula Exchange Continued:                                                                       | Shopping List Remaining Benefits<br>Washington State WIC Nutrition Program |                                                                                                            |                                             |                                                               |                                                                                                                                                                                                                                                                                                                                            | Report Date: 07/05/2023                  |
| <ul> <li>Review and confirm that<br/>family benefits now include<br/>new formula (Nutramigen).</li> </ul> | Family ID: F(<br>Head of Household: S/                                     |                                                                                                            |                                             | 7/05/20:                                                      | 23                                                                                                                                                                                                                                                                                                                                         | RDD: 1.1.12.1.8                          |
| • If correct on shopping list,                                                                            | Benefit Balance:                                                           |                                                                                                            |                                             |                                                               |                                                                                                                                                                                                                                                                                                                                            |                                          |
| you know the benefits were successfully issued to the                                                     | Benefit Month                                                              | Serial<br>Number                                                                                           | Quantity                                    |                                                               | Description                                                                                                                                                                                                                                                                                                                                |                                          |
| EBT account.                                                                                              | 7/3/2023 thru 7/27/2023                                                    | 5325098<br>5325098<br>5325098<br>5325098<br>5325098<br>5325098<br>5325098<br>5325098<br>5325098<br>5325098 | 2<br>2<br>3.25<br>2<br>3.25<br>72<br>2<br>2 | \$\$\$\$ Ounce Dozen CTNR Gallon Pound Gallon Ounce CTNR CTNR | Fruit and Vegetables - Cash Value E Whole Wheat Bread or Whole Grain Eggs - all WIC Peanut Butter/Beans All WIC Milk or Soy(1% & Nonfat) All WIC-C Cheese - all WIC Milk - Whole All WIC-Cow,Goat,Lact Cereal All WIC - hot /cold Juice - All WIC - 12 oz frozen or 46/- Juice - All WIC - 64 oz carton  Enfamil Nutramigen Powder 12.6 oz | ow,Goat,Soy<br>tose Free<br>48 oz liquid |