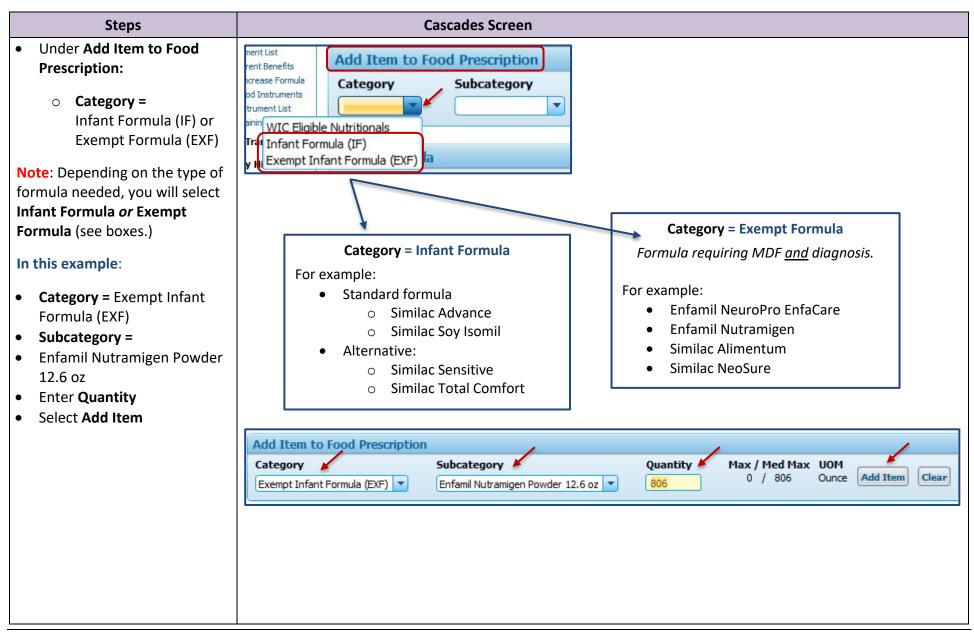

#### **Important!** before making any changes in Cascades, **staff must**:

- Collect all infant formula the family has on hand (WIC purchased formula at home) and know the remaining on the EBT balance. Staff must replace all the formula at one time. If they don't, the family will lose out on formula.
  - o Do not change any infant food prescriptions until you have all formula accounted for and are ready to complete the exchange.
- Keep in mind only one exchange per day can be made in Cascades.
- Use the Exchange/Increase screen to change or increase a formula.
- Review the food prescriptions and benefits closely at each step to catch or prevent any issues:
  - o Review all current and future food prescriptions for the infant and mom to ensure the dyad match.
  - Review the food issuance screen before issuing any benefits.
  - o Review the Shopping list and verify the benefits are correct.

For policy, see Volume 1, Chapter 23 WIC Foods.

| Steps                                                                                                     |                                                                            | (                                                                                                          | Cascade                                     | s Scree                                                       | า                                                                                                                                                                                                                                                                                                                                          |                                          |
|-----------------------------------------------------------------------------------------------------------|----------------------------------------------------------------------------|------------------------------------------------------------------------------------------------------------|---------------------------------------------|---------------------------------------------------------------|--------------------------------------------------------------------------------------------------------------------------------------------------------------------------------------------------------------------------------------------------------------------------------------------------------------------------------------------|------------------------------------------|
| Confirm Formula Exchange Continued:                                                                       | Shopping List Remaining Benefits<br>Washington State WIC Nutrition Program |                                                                                                            |                                             |                                                               |                                                                                                                                                                                                                                                                                                                                            | Report Date: 07/05/2023                  |
| <ul> <li>Review and confirm that<br/>family benefits now include<br/>new formula (Nutramigen).</li> </ul> | Family ID: F(<br>Head of Household: S/                                     |                                                                                                            |                                             | 7/05/20:                                                      | 23                                                                                                                                                                                                                                                                                                                                         | RDD: 1.1.12.1.8                          |
| • If correct on shopping list,                                                                            | Benefit Balance:                                                           |                                                                                                            |                                             |                                                               |                                                                                                                                                                                                                                                                                                                                            |                                          |
| you know the benefits were successfully issued to the                                                     | Benefit Month                                                              | Serial<br>Number                                                                                           | Quantity                                    |                                                               | Description                                                                                                                                                                                                                                                                                                                                |                                          |
| EBT account.                                                                                              | 7/3/2023 thru 7/27/2023                                                    | 5325098<br>5325098<br>5325098<br>5325098<br>5325098<br>5325098<br>5325098<br>5325098<br>5325098<br>5325098 | 2<br>2<br>3.25<br>2<br>3.25<br>72<br>2<br>2 | \$\$\$\$ Ounce Dozen CTNR Gallon Pound Gallon Ounce CTNR CTNR | Fruit and Vegetables - Cash Value E Whole Wheat Bread or Whole Grain Eggs - all WIC Peanut Butter/Beans All WIC Milk or Soy(1% & Nonfat) All WIC-C Cheese - all WIC Milk - Whole All WIC-Cow,Goat,Lact Cereal All WIC - hot /cold Juice - All WIC - 12 oz frozen or 46/- Juice - All WIC - 64 oz carton  Enfamil Nutramigen Powder 12.6 oz | ow,Goat,Soy<br>tose Free<br>48 oz liquid |