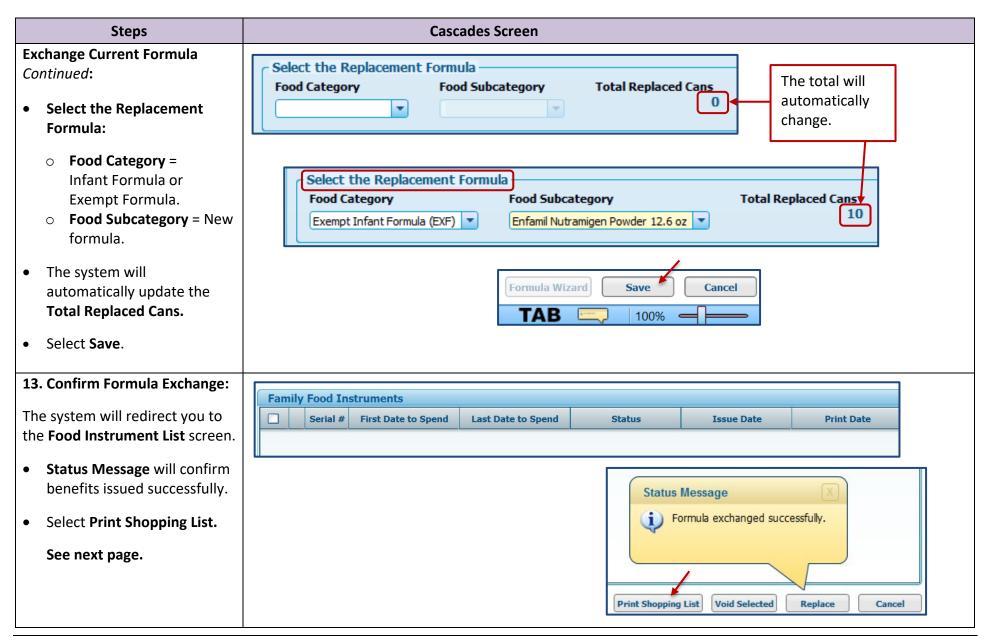

These steps go over how to exchange infant formula already issued to the participant. This includes benefits on the WIC EBT account and unopened formula the participant already purchased with WIC benefits. These steps do not work for PediaSure, instead use the replace food benefit steps for that issue.

#### **Important!** before making any changes in Cascades, **staff must**:

- Collect all infant formula the family has on hand (WIC purchased formula at home) and know the remaining on the EBT balance. Staff must replace all the formula at one time. If they don't, the family will lose out on formula.
  - o Do not change any infant food prescriptions until you have all formula accounted for and are ready to complete the exchange.
- Keep in mind only one exchange per day can be made in Cascades.
- Use the Exchange/Increase screen to change or increase a formula.
- Review the food prescriptions and benefits closely at each step to catch or prevent any issues:
  - o Review all current and future food prescriptions for the infant and mom to ensure the dyad match.
  - Review the food issuance screen before issuing any benefits.
  - o Review the Shopping list and verify the benefits are correct.