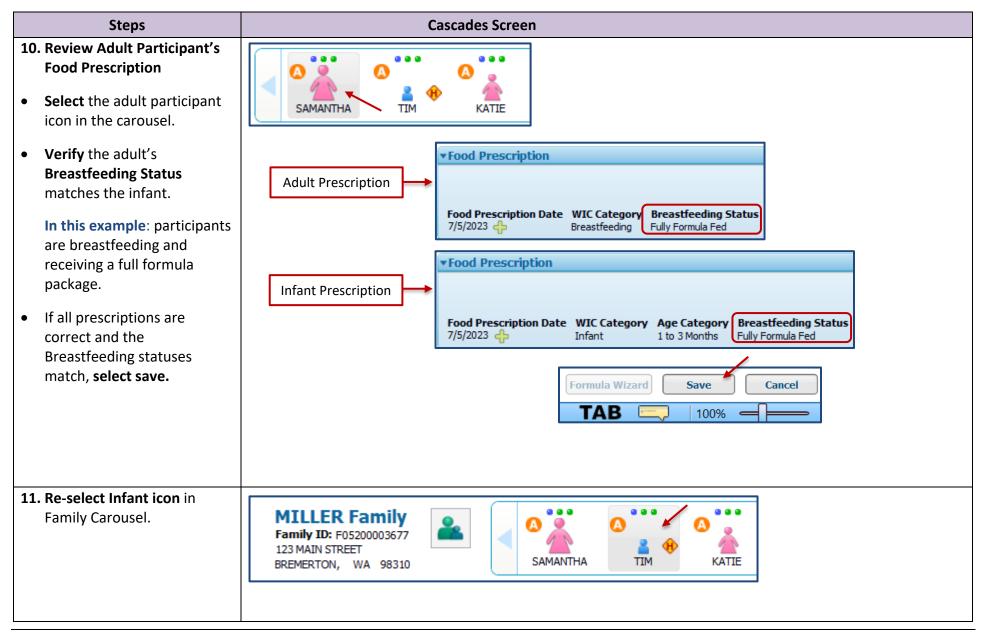

balance. Staff must replace all the formula at one time. If they don't, the family will lose out on formula.
  - o Do not change any infant food prescriptions until you have all formula accounted for and are ready to complete the exchange.
- Keep in mind only one exchange per day can be made in Cascades.
- Use the Exchange/Increase screen to change or increase a formula.
- Review the food prescriptions and benefits closely at each step to catch or prevent any issues:
  - o Review all current and future food prescriptions for the infant and mom to ensure the dyad match.
  - Review the food issuance screen before issuing any benefits.
  - o Review the Shopping list and verify the benefits are correct.

For policy, see Volume 1, Chapter 23 WIC Foods.



























































| Steps                                                                                                     |                                                                            | (                                                                                                          | Cascade                                     | s Scree                                                       | า                                                                                                                                                                                                                                                                                                                                          |                                          |