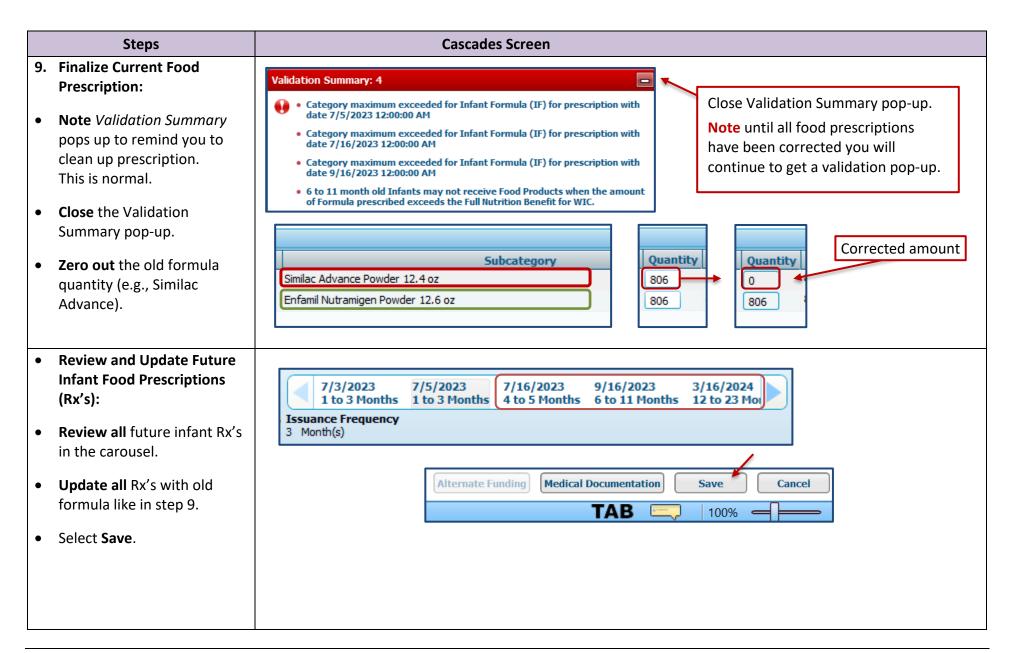

he EBT balance. Staff must replace all the formula at one time. If they don't, the family will lose out on formula.
  - o Do not change any infant food prescriptions until you have all formula accounted for and are ready to complete the exchange.
- Keep in mind only one exchange per day can be made in Cascades.
- Use the Exchange/Increase screen to change or increase a formula.
- Review the food prescriptions and benefits closely at each step to catch or prevent any issues:
  - o Review all current and future food prescriptions for the infant and mom to ensure the dyad match.
  - Review the food issuance screen before issuing any benefits.
  - o Review the Shopping list and verify the benefits are correct.

For policy, see Volume 1, Chapter 23 WIC Foods.



























































| Steps                                                                                                     |                                                                            | (                                                                                                          | Cascade                                     | s Scree                                                       | า                                                                                                                                                                                                                                                                                                                                          |