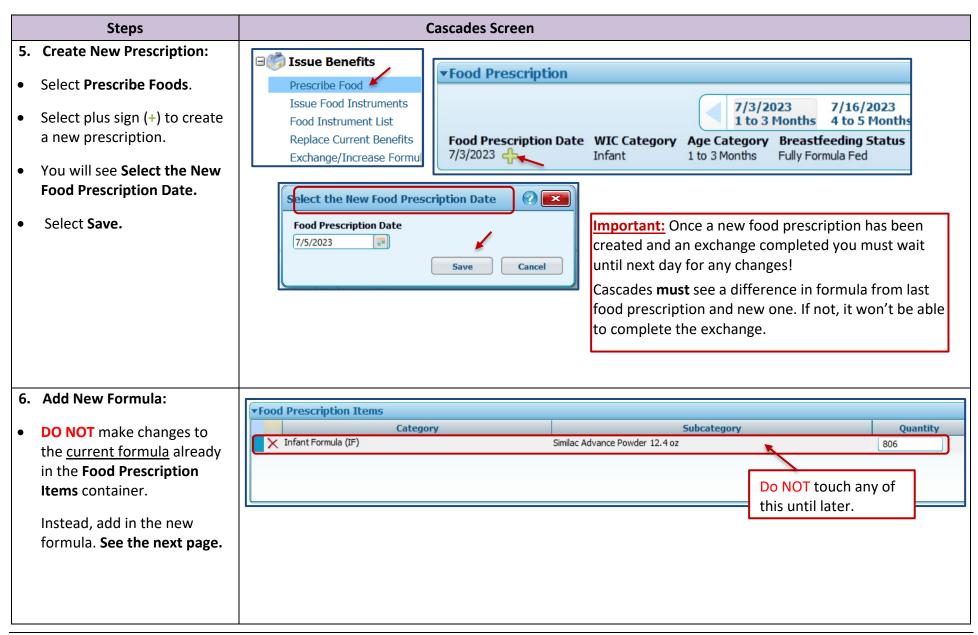

#### **Important!** before making any changes in Cascades, **staff must**:

- Collect all infant formula the family has on hand (WIC purchased formula at home) and know the remaining on the EBT balance. Staff must replace all the formula at one time. If they don't, the family will lose out on formula.
  - o Do not change any infant food prescriptions until you have all formula accounted for and are ready to complete the exchange.
- Keep in mind only one exchange per day can be made in Cascades.
- Use the Exchange/Increase screen to change or increase a formula.
- Review the food prescriptions and benefits closely at each step to catch or prevent any issues:
  - o Review all current and future food prescriptions for the infant and mom to ensure the dyad match.
  - Review the food issuance screen before issuing any benefits.
  - o Review the Shopping list and verify the benefits are correct.

For policy, see Volume 1, Chapter 23 WIC Foods.

| Steps                                                                                                     |                                                                            | (                                                                                                          | Cascade                                     | s Scree                                                       | า                                                                                                                                                                                                                                                                                                                                          |                                          |
|-----------------------------------------------------------------------------------------------------------|----------------------------------------------------------------------------|------------------------------------------------------------------------------------------------------------|---------------------------------------------|---------------------------------------------------------------|--------------------------------------------------------------------------------------------------------------------------------------------------------------------------------------------------------------------------------------------------------------------------------------------------------------------------------------------|------------------------------------------|
| Confirm Formula Exchange Continued:                                                                       | Shopping List Remaining Benefits<br>Washington State WIC Nutrition Program |                                                                                                            |                                             |                                                               |                                                                                                                                                                                                                                                                                                                                            | Report Date: 07/05/2023                  |
| <ul> <li>Review and confirm that<br/>family benefits now include<br/>new formula (Nutramigen).</li> </ul> | Family ID: F(<br>Head of Household: S/                                     |                                                                                                            |                                             | 7/05/20:                                                      | 23                                                                                                                                                                                                                                                                                                                                         | RDD: 1.1.12.1.8                          |
| • If correct on shopping list,                                                                            | Benefit Balance:                                                           |                                                                                                            |                                             |                                                               |                                                                                                                                                                                                                                                                                                                                            |                                          |
| you know the benefits were successfully issued to the                                                     | Benefit Month                                                              | Serial<br>Number                                                                                           | Quantity                                    |                                                               | Description                                                                                                                                                                                                                                                                                                                                |                                          |
| EBT account.                                                                                              | 7/3/2023 thru 7/27/2023                                                    | 5325098<br>5325098<br>5325098<br>5325098<br>5325098<br>5325098<br>5325098<br>5325098<br>5325098<br>5325098 | 2<br>2<br>3.25<br>2<br>3.25<br>72<br>2<br>2 | \$\$\$\$ Ounce Dozen CTNR Gallon Pound Gallon Ounce CTNR CTNR | Fruit and Vegetables - Cash Value E Whole Wheat Bread or Whole Grain Eggs - all WIC Peanut Butter/Beans All WIC Milk or Soy(1% & Nonfat) All WIC-C Cheese - all WIC Milk - Whole All WIC-Cow,Goat,Lact Cereal All WIC - hot /cold Juice - All WIC - 12 oz frozen or 46/- Juice - All WIC - 64 oz carton  Enfamil Nutramigen Powder 12.6 oz | ow,Goat,Soy<br>tose Free<br>48 oz liquid |