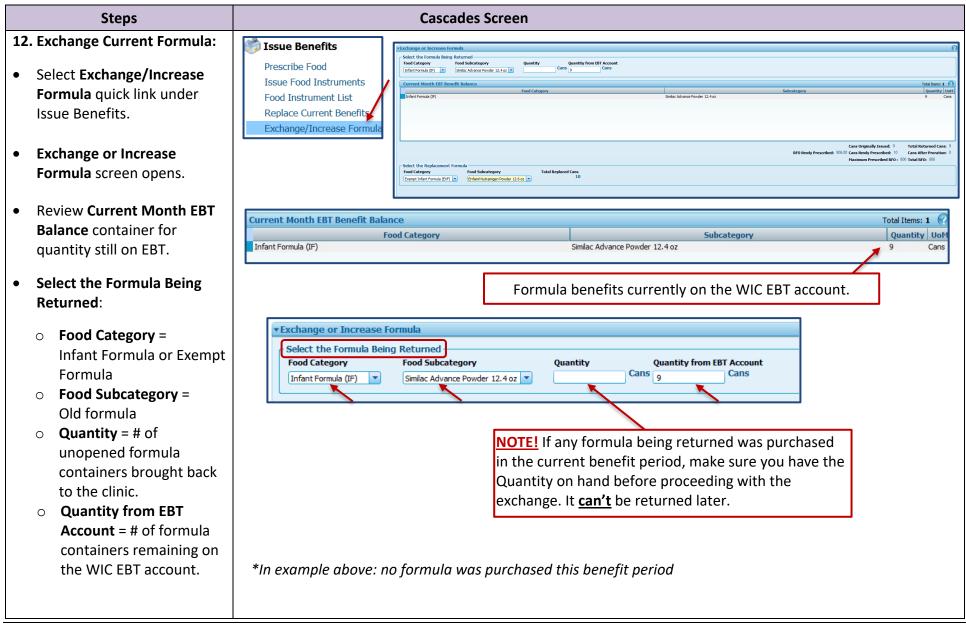

#### **Important!** before making any changes in Cascades, **staff must**:

- Collect all infant formula the family has on hand (WIC purchased formula at home) and know the remaining on the EBT balance. Staff must replace all the formula at one time. If they don't, the family will lose out on formula.
  - o Do not change any infant food prescriptions until you have all formula accounted for and are ready to complete the exchange.
- Keep in mind only one exchange per day can be made in Cascades.
- Use the Exchange/Increase screen to change or increase a formula.
- Review the food prescriptions and benefits closely at each step to catch or prevent any issues:
  - o Review all current and future food prescriptions for the infant and mom to ensure the dyad match.
  - Review the food issuance screen before issuing any benefits.
  - o Review the Shopping list and verify the benefits are correct.