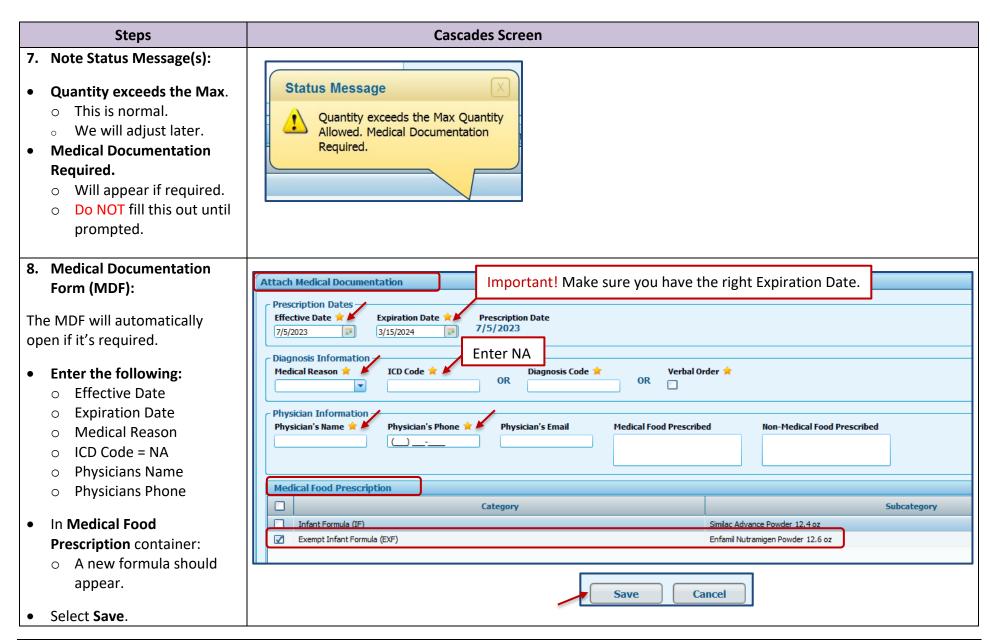

g on the EBT balance. Staff must replace all the formula at one time. If they don't, the family will lose out on formula.
  - o Do not change any infant food prescriptions until you have all formula accounted for and are ready to complete the exchange.
- Keep in mind only one exchange per day can be made in Cascades.
- Use the Exchange/Increase screen to change or increase a formula.
- Review the food prescriptions and benefits closely at each step to catch or prevent any issues:
  - o Review all current and future food prescriptions for the infant and mom to ensure the dyad match.
  - Review the food issuance screen before issuing any benefits.
  - o Review the Shopping list and verify the benefits are correct.

For policy, see Volume 1, Chapter 23 WIC Foods.



























































| Steps                                                                                                     |                                                                            | (                                                                                                          | Cascade                                     | s Scree                                                       | า                                                                                                                                                                                                                                                                                                                                          |