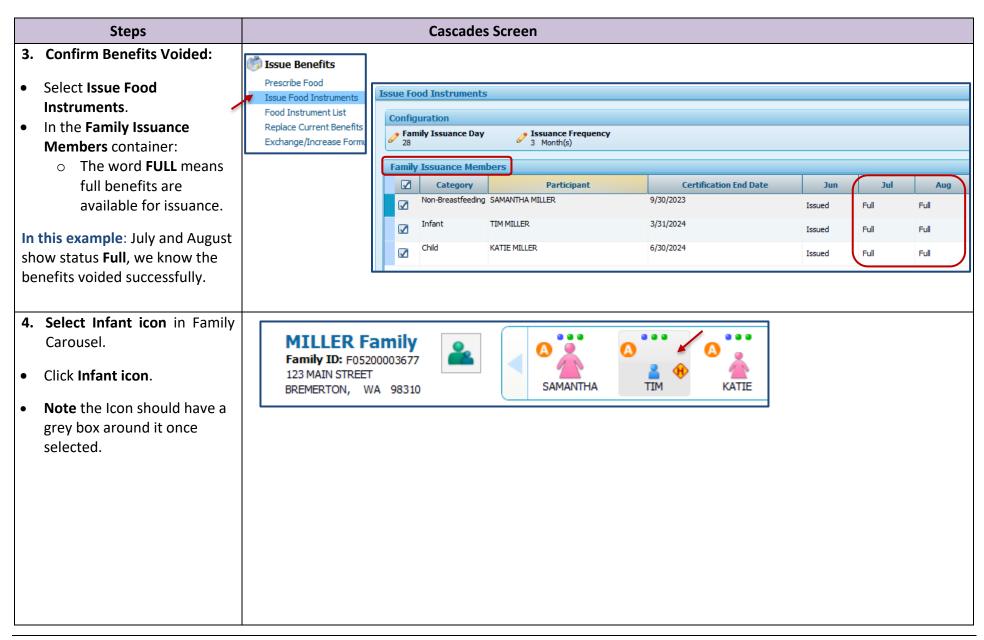

#### **Important!** before making any changes in Cascades, **staff must**:

- Collect all infant formula the family has on hand (WIC purchased formula at home) and know the remaining on the EBT balance. Staff must replace all the formula at one time. If they don't, the family will lose out on formula.
  - o Do not change any infant food prescriptions until you have all formula accounted for and are ready to complete the exchange.
- Keep in mind only one exchange per day can be made in Cascades.
- Use the Exchange/Increase screen to change or increase a formula.
- Review the food prescriptions and benefits closely at each step to catch or prevent any issues:
  - o Review all current and future food prescriptions for the infant and mom to ensure the dyad match.
  - Review the food issuance screen before issuing any benefits.
  - o Review the Shopping list and verify the benefits are correct.

For policy, see Volume 1, Chapter 23 WIC Foods.

| Steps                                                                                                     |                                                                            | (                                                                                                          | Cascade                                     | s Scree                                                       | า                                                                                                                                                                                                                                                                                                                                          |                                          |
|-----------------------------------------------------------------------------------------------------------|----------------------------------------------------------------------------|------------------------------------------------------------------------------------------------------------|---------------------------------------------|---------------------------------------------------------------|--------------------------------------------------------------------------------------------------------------------------------------------------------------------------------------------------------------------------------------------------------------------------------------------------------------------------------------------|------------------------------------------|
| Confirm Formula Exchange Continued:                                                                       | Shopping List Remaining Benefits<br>Washington State WIC Nutrition Program |                                                                                                            |                                             |                                                               |                                                                                                                                                                                                                                                                                                                                            | Report Date: 07/05/2023                  |
| <ul> <li>Review and confirm that<br/>family benefits now include<br/>new formula (Nutramigen).</li> </ul> | Family ID: F(<br>Head of Household: S/                                     |                                                                                                            |                                             | 7/05/20:                                                      | 23                                                                                                                                                                                                                                                                                                                                         | RDD: 1.1.12.1.8                          |
| • If correct on shopping list,                                                                            | Benefit Balance:                                                           |                                                                                                            |                                             |                                                               |                                                                                                                                                                                                                                                                                                                                            |                                          |
| you know the benefits were successfully issued to the                                                     | Benefit Month                                                              | Serial<br>Number                                                                                           | Quantity                                    |                                                               | Description                                                                                                                                                                                                                                                                                                                                |                                          |
| EBT account.                                                                                              | 7/3/2023 thru 7/27/2023                                                    | 5325098<br>5325098<br>5325098<br>5325098<br>5325098<br>5325098<br>5325098<br>5325098<br>5325098<br>5325098 | 2<br>2<br>3.25<br>2<br>3.25<br>72<br>2<br>2 | \$\$\$\$ Ounce Dozen CTNR Gallon Pound Gallon Ounce CTNR CTNR | Fruit and Vegetables - Cash Value E Whole Wheat Bread or Whole Grain Eggs - all WIC Peanut Butter/Beans All WIC Milk or Soy(1% & Nonfat) All WIC-C Cheese - all WIC Milk - Whole All WIC-Cow,Goat,Lact Cereal All WIC - hot /cold Juice - All WIC - 12 oz frozen or 46/- Juice - All WIC - 64 oz carton  Enfamil Nutramigen Powder 12.6 oz | ow,Goat,Soy<br>tose Free<br>48 oz liquid |